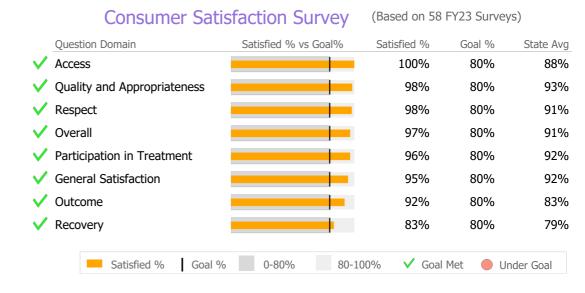

# Recovery

|          | ,                                 |                    |        |          |        |           |                |  |
|----------|-----------------------------------|--------------------|--------|----------|--------|-----------|----------------|--|
|          | National Recovery Measures (NOMS) | Actual % vs Goal % | Actual | Actual % | Goal % | State Avg | Actual vs Goal |  |
| <b>V</b> | Employed                          |                    | 33     | 40%      | 35%    | 43%       | 5%             |  |
|          | Service Utilization               |                    |        |          |        |           |                |  |
|          |                                   | Actual % vs Goal % | Actual | Actual % | Goal % | State Avg | Actual vs Goal |  |
|          | Clients Receiving Services        |                    | 53     | 73%      | 90%    | 93%       | -17%           |  |

# **Data Submission Quality**

| Data Entry       | Acti |        | State Avg |
|------------------|------|--------|-----------|
| Valid NOMS Data  |      | 86%    | 93%       |
| On-Time Periodic |      | Actual | State Avg |
| 6 Month Updates  |      | 51%    | 77%       |