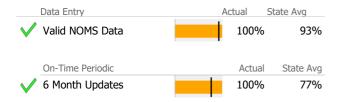

# **Data Submission Quality**

| Data Entry        | Actual | State Avg   |
|-------------------|--------|-------------|
| ✓ Valid NOMS Data | 100%   | 93%         |
| On-Time Periodic  | Actua  | l State Avg |
| 6 Month Updates   | 100%   | 77%         |