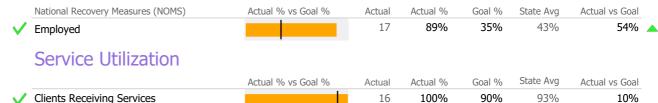

|          | Recovery                          |                    |        |          |        |           |                |          |
|----------|-----------------------------------|--------------------|--------|----------|--------|-----------|----------------|----------|
|          | National Recovery Measures (NOMS) | Actual % vs Goal % | Actual | Actual % | Goal % | State Avg | Actual vs Goal |          |
| <b>V</b> | Employed                          |                    | 74     | 53%      | 35%    | 43%       | 18%            | <u> </u> |
|          | Service Utilization               |                    |        |          |        |           |                |          |
|          |                                   | Actual % vs Goal % | Actual | Actual % | Goal % | State Avg | Actual vs Goal |          |
| <b>V</b> | Clients Receiving Services        |                    | 99     | 96%      | 90%    | 93%       | 6%             |          |