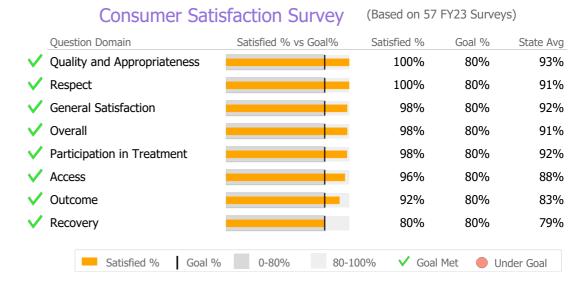

# Recovery

| National Recovery Measures (NOMS) | Actual % vs Goal % | Actual | Actual % | Goal % | State Avg | Actual vs Goal |
|-----------------------------------|--------------------|--------|----------|--------|-----------|----------------|
| Employed                          |                    | 7      | 33%      | 35%    | 43%       | -2%            |
| Service Utilization               |                    |        |          |        |           |                |
|                                   | Actual % vs Goal % | Actual | Actual % | Goal % | State Avg | Actual vs Goal |
| Clients Receiving Services        |                    | 11     | 73%      | 90%    | 93%       | -17%           |

# **Data Submission Quality**

| Data Entry        | Actual | State Avg |
|-------------------|--------|-----------|
| ✓ Valid NOMS Data | 100%   | 93%       |
| On-Time Periodic  | Actual | State Avg |
| 6 Month Updates   | 0%     | 77%       |

# Recovery

| National Recovery Measures (NOMS) | Actual % vs Goal % | Actual | Actual % | Goal % | State Avg | Actual vs Goal |
|-----------------------------------|--------------------|--------|----------|--------|-----------|----------------|
| Employed                          |                    | 37     | 38%      | 35%    | 43%       | 3%             |
| Service Utilization               |                    |        |          |        |           |                |
|                                   | Actual % vs Goal % | Actual | Actual % | Goal % | State Avg | Actual vs Goal |
| Clients Receiving Services        |                    | 60     | 77%      | 90%    | 93%       | -13%           |

## **Data Submission Quality**

| Data Entry        | A | Actual | State Avg |
|-------------------|---|--------|-----------|
| ✓ Valid NOMS Data |   | 98%    | 93%       |
| On-Time Periodic  |   | Actual | State Avg |
| 6 Month Updates   |   | 7%     | 77%       |