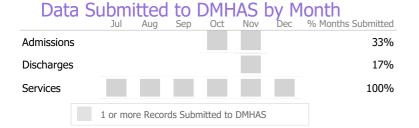

### Data Submitted to DMHAS by Month

\* State Avg based on 37 Active Employment Services Programs