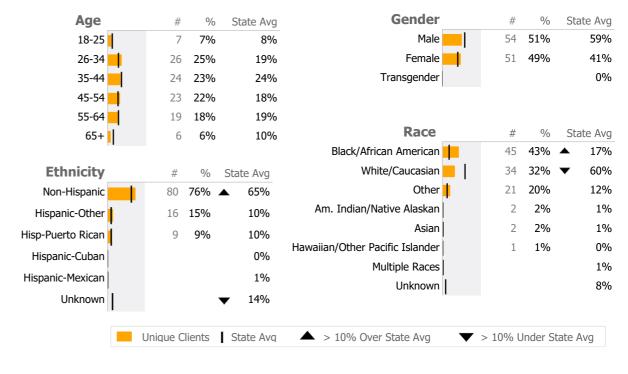

Reporting Period: July 2023 - December 2023 (Data as of Mar 26, 2024)

#### **Provider Activity** Monthly Trend Measure Actual 1 Yr Ago Variance % **Unique Clients** 105 153 **-31%** ▼ **-19%** ▼ Admits 13 16 -59% ▼ Discharges 26 63 Service Hours 403 732 **-45%** ▼ ▼ > 10% Under 1Yr Ago ▲ > 10% Over 1 Yr Ago Clients by Level of Care Program Type Level of Care Type % **Mental Health Employment Services** 105 100.0%



# Client Demographics



#### Peer Mentor Program 111-280

Kennedy Collective Inc.

Mental Health - Employment Services - Employment Services

# Connecticut Dept of Mental Health and Addiction Services Program Quality Dashboard

Reporting Period: July 2023 - December 2023 (Data as of Mar 26, 2024)

# **Program Activity**

| Measure        | Actual | 1 Yr Ago | Variance % |   |
|----------------|--------|----------|------------|---|
| Unique Clients | 21     | 19       | 11%        | • |
| Admits         | 2      | 3        | -33%       | • |
| Discharges     | 6      | -        |            |   |
| Service Hours  | 110    | 121      | -9%        |   |

# Recovery

| National Recovery Measures (NOMS) | Actual % vs Goal % | Actual | Actual % | Goal % | State Avg | Actual vs Goal |
|--------------------------------