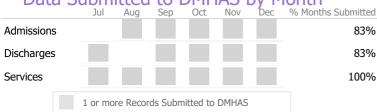

### Data Submitted to DMHAS by Month

\* State Avg based on 37 Active Employment Services Programs