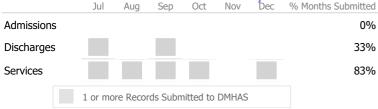

#### Data Submitted to DMHAS by Month

|            | Jul     | Aug       | Sep     | Oct       | Nov   | Dec | % Months Submitted |
|------------|---------|-----------|---------|-----------|-------|-----|--------------------|
| Admissions |         |           |         |           |       |     | 0%                 |
| Discharges |         |           |         |           |       |     | 33%                |
| Services   |         |           |         |           |       |     | 100%               |
|            | 1 or mo | ore Recor | ds Subn | nitted to | DMHAS |     |                    |