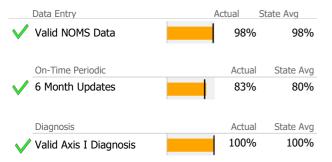

## Data Submission Quality

| Data Entry             | Actual | State Avg |
|------------------------|--------|-----------|
| Valid NOMS Data        | 100%   | 100%      |
| On-Time Periodic       | Actual | State Avg |
| 6 Month Updates        | 67%    | 90%       |
| Diagnosis              | Actual | State Avg |
| Valid Axis I Diagnosis | 100%   | 92%       |