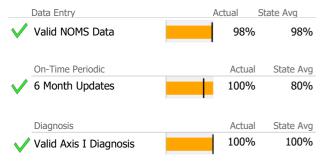

#### Data Submission Quality

| Data Entry             | <br>Actual S | tate Avg  |
|------------------------|--------------|-----------|
| Valid NOMS Data        | 100%         | 93%       |
| On-Time Periodic       | Actual       | State Avg |
| ✓ 6 Month Updates      | 100%         | 66%       |
| Diagnosis              | Actual       | State Avg |
| Valid Axis I Diagnosis | 100%         | 25%       |