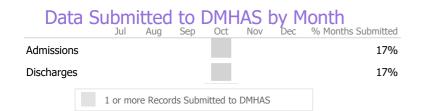

#### Data Submitted to DMHAS by Month

|        | > 10% 0 | ver 🔻 < 109 | % Under    |
|--------|---------|-------------|------------|
| Actual | Goal    | 🗸 Goal Met  | Below Goal |

\* State Avg based on 101 Active Standard Outpatient Programs