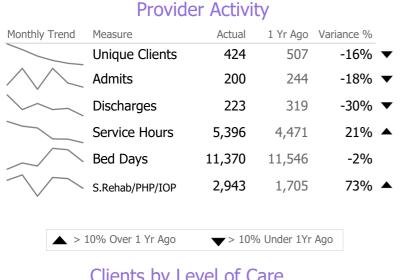

#### **Program Activity**

| Measure        | Actual | 1 Yr Ago | Variance % |  |
|----------------|--------|----------|------------|--|
| Unique Clients | 22     | 6        | 267%       |  |
| Admits         | 7      | 6        | 17%        |  |
| Discharges     | 5      | 2        | 150%       |  |
| Service Hours  | 243    | 33       |            |  |

#### **Program Activity**

| Measure        | Actual | 1 Yr Ago | Variance % |  |
|----------------|--------|----------|------------|--|
| Unique Clients | 56     | 84       | -33% 🔻     |  |
| Admits         | 10     | 50       | -80% 🔻     |  |
| Discharges     | 54     | 48       | 13% 🔺      |  |
| Service Hours  | 58     | 295      | -80% 🔻     |  |

#### **Program Activity**

| Measure        | Actual | 1 Yr Ago | Variance % |
|----------------|--------|----------|------------|
| Unique Clients | 59     | 79       | -25% 🔻     |
| Admits         | 40     | 30       | 33% 🔺      |
| Discharges     | 24     | 34       | -29% 🔻     |
| Service Hours  | 73     | 237      | -69% 🔻     |

#### **Program Activity**

| Measure        | Actual | 1 Yr Ago | Variance % |
|----------------|--------|----------|------------|
| Unique Clients | 138    | 152      | -9%        |
| Admits         | 128    | 137      | -7%        |
| Discharges     | 123    | 140      | -12% 🔻     |
| Bed Days       | 3,205  | 3,542    | -10%       |

#### **Program Activity**

| Measure        | Actual | 1 Yr Ago | Variance % |
|----------------|--------|----------|------------|
| Unique Clients | 47     | 52       | -10%       |
| Admits         | 1      | 4        | -75% 🔻     |
| Discharges     | -      | 6        | -100% 🔻    |
| Service Hours  | 770    | 967      | -20% 🔻     |

#### **Program Activity**

| Measure                      | Actual | 1 Yr Ago | Variance % |   |
|------------------------------|--------|----------|------------|---|
| Unique Clients               | 40     | 40       | 0%         |   |
| Admits                       | -      | 3        | -100%      | • |
| Discharges                   | 3      | 1        | 200%       |   |
| Service Hours                | -      | -        |            |   |
| Social Rehab/PHP/IOP<br>Days | 1,108  | 720      | 54%        |   |

#### **Program Activity**

| Measure        | Actual | 1 Yr Ago | Variance % |   |
|----------------|--------|----------|------------|---|
| Unique Clients | 16     | 18       | -11%       | ▼ |
| Admits         | 1      | 3        | -67%       | ▼ |
| Discharges     | -      | 2        | -100%      | ▼ |
| Service Hours  | 3,318  | 1,949    | 70%        |   |

#### **Program Activity**

| Measure        | Actual | 1 Yr Ago | Variance % |
|----------------|--------|----------|------------|
| Unique Clients | 11     | 10       | 10%        |
| Admits         | 2      | 2        | 0%         |
| Discharges     | 2      | 3        | -33% 🔻     |
| Bed Days       | 1,596  | 1,612    | -1%        |

#### **Program Activity**

| Measure        | Actual | 1 Yr Ago | Variance % |
|----------------|--------|----------|------------|
| Unique Clients | 8      | 8        | 0%         |
| Admits         | 1      | -        |            |
| Discharges     | 2      | -        |            |
| Bed Days       | 1,327  | 1,472    | -10%       |

## **Program Activity**

| Measure        | Actual | 1 Yr Ago | Variance % |   |
|----------------|--------|----------|------------|---|
| Unique Clients | 3      | 4        | -25%       | • |
| Admits         | -      | 1        | -100%      | • |
| Discharges     | -      | 2        | -100%      | - |
| Bed Days       | 552    | 342      | 61%        |   |

## **Program Activity**

| Measure        | Actual | 1 Yr Ago | Variance % |
|----------------|--------|----------|------------|
| Unique Clients | 3      | 2        | 50% 🔺      |
| Admits         | 1      | -        |            |
| Discharges     | 2      | 1        | 100% 🔺     |
| Bed Days       | 341    | 302      | 13% 🔺      |

#### **Program Activity**

| Measure        | Actual | 1 Yr Ago | Variance % |
|----------------|--------|----------|------------|
| Unique Clients | 6      | 5        | 20% 🔺      |
| Admits         | 1      | -        |            |
| Discharges     | 1      | -        |            |
| Bed Days       | 919    | 920      | 0%         |

#### **Program Activity**

| Measure        | Actual | 1 Yr Ago | Variance % |
|----------------|--------|----------|------------|
| Unique Clients | 4      | 4        | 0%         |
| Admits         | 1      | 2        | -50% 🔻     |
| Discharges     | 1      | 1        | 0%         |
| Bed Days       | 543    | 416      | 31% 🔺      |