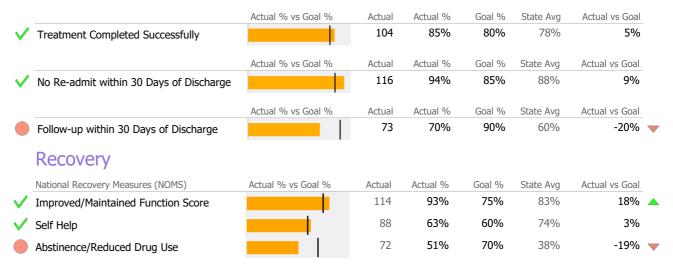

#### **Discharge Outcomes**

|              |                                         | Actual % vs Goal % | Actual | Actual % | Goal % | State Avg | Actual vs Goal |  |
|--------------|-----------------------------------------|--------------------|--------|----------|--------|-----------|----------------|--|
| $\checkmark$ | Treatment Completed Successfully        |                    | 2      | 100%     | 80%    | 86%       | 20%            |  |
|              |                                         |                    |        |          |        |           |                |  |
|              |                                         | Actual % vs Goal % | Actual | Actual % | Goal % | State Avg | Actual vs Goal |  |
|              | No Re-admit within 30 Days of Discharge |                    | 1      | 50%      | 85%    | 85%       | -35%           |  |
|              |                                         |                    |        |          |        |           |                |  |
|              |                                         | Actual % vs Goal % | Actual | Actual % | Goal % | State Avg | Actual vs Goal |  |
| $\sim$       | Follow-up within 30 Days of Discharge   |                    | 2      | 100%     | 90%    | 83%       | 10%            |  |
|              | _                                       | •                  |        |          |        |           |                |  |
|              | Recovery                                |                    |        |          |        |           |                |  |
|              | National Recovery Measures (NOMS)       | Actual % vs Goal % | Actual | Actual % | Goal % | State Avg | Actual vs Goal |  |
| 1            | Social Support                          |                    | 10     | 91%      | 60%    | 84%       | 31%            |  |
| ×.           |                                         |                    |        |          |        |           | 51/0           |  |
| $\checkmark$ | Stable Living Situation                 |                    | 10     | 91%      | 90%    | 97%       | 1%             |  |
| $\checkmark$ | Improved/Maintained Function Score      |                    | 9      | 100%     | 95%    | 64%       | 5%             |  |
|              | • •                                     |                    |        |          |        |           |                |  |