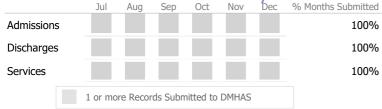

# Data Submitted to DMHAS by Month

|           | 5 1                                  |    |
|-----------|--------------------------------------|----|
| Admission | 5                                    | 0% |
| Discharge | 5                                    | 0% |
|           | 1 or more Records Submitted to DMHAS |    |