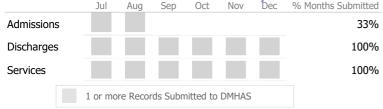

#### Data Submitted to DMHAS by Month

|            | Jul     | Aug       | Sep     | Oct       | Nov   | Dec | % Months Submitted |
|------------|---------|-----------|---------|-----------|-------|-----|--------------------|
| Admissions |         |           |         |           |       |     | 0%                 |
| Discharges |         |           |         |           |       |     | 33%                |
| Services   |         |           |         |           |       |     | 100%               |
|            | 1 or mo | ore Recor | ds Subn | nitted to | DMHAS |     |                    |