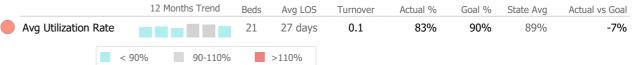

#### Discharge Outcomes

|              |                                       | Actual % | vs Goal % | Actual   | Actual % | Goal % | State Avg | Actual vs Goal |  |
|--------------|---------------------------------------|----------|-----------|----------|----------|--------|-----------|----------------|--|
| $\checkmark$ | Treatment Completed Successfully      |          |           | 1        | 100%     | 60%    | 66%       | 40%            |  |
|              |                                       | Actual % | vs Goal % | Actual   | Actual % | Goal % | State Avg | Actual vs Goal |  |
| $\checkmark$ | Follow-up within 30 Days of Discharge |          |           | 1        | 100%     | 90%    | 86%       | 10%            |  |
|              | Recovery                              |          |           |          |          |        |           |                |  |
|              | National Recovery Measures (NOMS)     | Actual % | vs Goal % | Actual   | Actual % | Goal % | State Avg | Actual vs Goal |  |
| $\checkmark$ | Social Support                        |          |           | 6        | 100%     | 60%    | 86%       | 40%            |  |
| $\checkmark$ | Stable Living Situation               |          | ·         | 6        | 100%     | 95%    | 96%       | 5%             |  |
|              | Employed                              |          |           | . 1      | 17%      | 25%    | 13%       | -8%            |  |
| $\checkmark$ | Improved/Maintained Function Score    |          |           | 5        | 100%     | 95%    | 61%       | 5%             |  |
|              | Bed Utilization                       |          |           |          |          |        |           |                |  |
|              | 12 Months Trend                       | Beds     | Avg LOS   | Turnover | Actual % | Goal % | State Avg | Actual vs Goal |  |

| Avg Utilization F | Rate  | 6 2,819      | 9 days 0.5 | 83% | 90% |
|-------------------|-------|--------------|------------|-----|-----|
|                   | < 90% | 0-110% >110% | /o         |     |     |