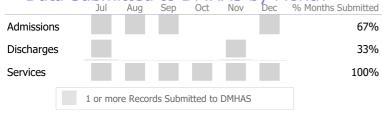

#### Data Submitted to DMHAS by Month

|            | Jul     | Aug       | Sep     | Oct       | Nov   | Dec | % Months Submitted |
|------------|---------|-----------|---------|-----------|-------|-----|--------------------|
| Admissions |         |           |         |           |       |     | 0%                 |
| Discharges |         |           |         |           |       |     | 33%                |
| Services   |         |           |         |           |       |     | 100%               |
|            | 1 or mo | ore Recor | ds Subn | nitted to | DMHAS |     |                    |

#### Data Submitted Jul to Aug DMHAS Sep by Month Nov Admissions 33%

Discharges

1

|                                    | 33% |
|------------------------------------|-----|
|                                    | 33% |
| or more Records Submitted to DMHAS |     |

# Data Submitted to DMHAS by Month

|           | 5 1                                  |    |
|-----------|--------------------------------------|----|
| Admission | 5                                    | 0% |
| Discharge | 5                                    | 0% |
|           | 1 or more Records Submitted to DMHAS |    |