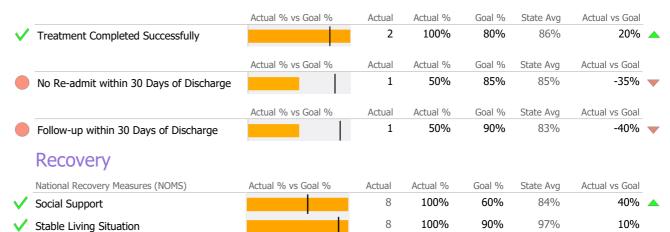

#### **Discharge Outcomes**

|              |                                         | Actual % vs Goal % | Actual | Actual % | Goal % | State Avg | Actual vs Goal |  |
|--------------|-----------------------------------------|--------------------|--------|----------|--------|-----------|----------------|--|
| $\checkmark$ | Treatment Completed Successfully        |                    | 2      | 100%     | 80%    | 86%       | 20%            |  |
|              |                                         |                    |        |          |        |           |                |  |
|              |                                         | Actual % vs Goal % | Actual | Actual % | Goal % | State Avg | Actual vs Goal |  |
|              | No Re-admit within 30 Days of Discharge |                    | 1      | 50%      | 85%    | 85%       | -35%           |  |
|              |                                         |                    |        |          |        |           |                |  |
|              |                                         | Actual % vs Goal % | Actual | Actual % | Goal % | State Avg | Actual vs Goal |  |
| $\sim$       | Follow-up within 30 Days of Discharge   |                    | 2      | 100%     | 90%    | 83%       | 10%            |  |
|              | _                                       | •                  |        |          |        |           |                |  |
|              | Recovery                                |                    |        |          |        |           |                |  |
|              | National Recovery Measures (NOMS)       | Actual % vs Goal % | Actual | Actual % | Goal % | State Avg | Actual vs Goal |  |
| 1            | Social Support                          |                    | 10     | 91%      | 60%    | 84%       | 31%            |  |
| ×.           |                                         |                    |        |          |        |           | 51/0           |  |
| $\checkmark$ | Stable Living Situation                 |                    | 10     | 91%      | 90%    | 97%       | 1%             |  |
| $\checkmark$ | Improved/Maintained Function Score      |                    | 9      | 100%     | 95%    | 64%       | 5%             |  |
|              | • •                                     |                    |        |          |        |           |                |  |