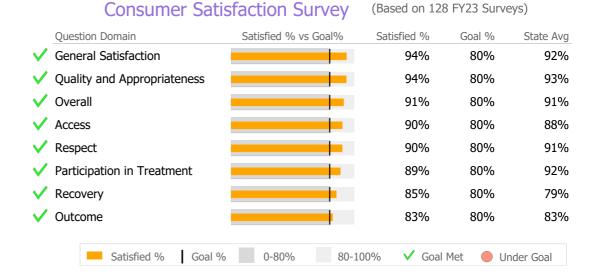

|              |                                   | Actual % vs Goal % | Actual | Actual % | Goal % | State Avg | Actual vs Goal |
|--------------|-----------------------------------|--------------------|--------|----------|--------|-----------|----------------|
| $\checkmark$ | Treatment Completed Successfully  |                    | 4      | 80%      | 50%    | 62%       | 30% 🖌          |
|              | Recovery                          |                    |        |          |        |           |                |
|              | National Recovery Measures (NOMS) | Actual % vs Goal % | Actual | Actual % | Goal % | State Avg | Actual vs Goal |
| $\checkmark$ | Social Support                    |                    | 22     | 100%     | 60%    | 72%       | 40% 🔺          |
| $\checkmark$ | Stable Living Situation           |                    | 19     | 86%      | 80%    | 82%       | 6%             |
|              | Employed                          |                    | 4      | 18%      | 20%    | 18%       | -2%            |
|              | Service Utilization               |                    |        |          |        |           |                |
|              |                                   | Actual % vs Goal % | Actual | Actual % | Goal % | State Avg | Actual vs Goal |
| $\checkmark$ | Clients Receiving Services        |                    | 17     | 100%     | 90%    | 84%       | 10%            |

## **Discharge Outcomes**

|              |                                    | Actual % vs Goal % | Actual | Actual % | Goal % | State Avg | Actual vs Goal |  |
|--------------|------------------------------------|--------------------|--------|----------|--------|-----------|----------------|--|
| $\checkmark$ | Treatment Completed Successfully   |                    | 39     | 72%      | 50%    | 53%       | 22%            |  |
|              |                                    |                    |        |          |        |           |                |  |
|              | Recovery                           |                    |        |          |        |           |                |  |
|              | National Recovery Measures (NOMS)  | Actual % vs Goal % | Actual | Actual % | Goal % | State Avg | Actual vs Goal |  |
| $\checkmark$ | Not Arrested                       |                    | 55     | 98%      | 75%    | 53%       | 23%            |  |
| $\checkmark$ | Abstinence/Reduced Drug Use        |                    | 43     | 77%      | 55%    | 28%       | 22%            |  |
| $\checkmark$ | Self Help                          |                    | 41     | 73%      | 60%    | 15%       | 13%            |  |
| $\checkmark$ | Improved/Maintained Function Score | · · ·              | 48     | 86%      | 75%    | 41%       | 11%            |  |
| $\checkmark$ | Stable Living Situation            |                    | 54     | 96%      | 95%    | 55%       | 1%             |  |
| $\checkmark$ | Employed                           | ·                  | 28     | 50%      | 50%    | 28%       | 0%             |  |
|              | Convice Utilization                |                    |        |          |        |           |                |  |
|              | Service Utilization                |                    |        |          |        |           |                |  |
|              |                                    | Actual % vs Goal % | Actual | Actual % | Goal % | State Avg | Actual vs Goal |  |
| $\checkmark$ | Clients Receiving Services         |                    | 2      | 100%     | 90%    | 37%       | 10%            |  |
|              | Service Engagement                 |                    |        |          |        |           |                |  |
|              | Service Engagement                 |                    |        |          |        |           |                |  |
|              | Outpatient                         | Actual % vs Goal % | Actual | Actual % | Goal % | State Avg | Actual vs Goal |  |
|              | 2 or more Services within 30 days  |                    | 2      | 20%      | 75%    | 45%       | -55%           |  |

## **Discharge Outcomes**

|              |                                    | Actual % vs Goal % | Actual | Actual % | Goal % | State Avg | Actual vs Goal |   |
|--------------|------------------------------------|--------------------|--------|----------|--------|-----------|----------------|---|
| $\checkmark$ | Treatment Completed Successfully   |                    | 13     | 54%      | 50%    | 53%       | 4%             |   |
|              | Recovery                           |                    |        |          |        |           |                |   |
|              | National Recovery Measures (NOMS)  | Actual % vs Goal % | Actual | Actual % | Goal % | State Avg | Actual vs Goal |   |
| $\checkmark$ | Not Arrested                       |                    | 49     | 78%      | 75%    | 53%       | 3%             |   |
| $\checkmark$ | Employed                           |                    | 33     | 52%      | 50%    | 28%       | 2%             |   |
|              | Self Help                          |                    | 37     | 59%      | 60%    | 15%       | -1%            |   |
|              | Abstinence/Reduced Drug Use        |                    | 33     | 52%      | 55%    | 28%       | -3%            |   |
|              | Stable Living Situation            |                    | 48     | 76%      | 95%    | 55%       | -19%           |   |
|              | Improved/Maintained Function Score |                    | 23     | 57%      | 75%    | 41%       | -18%           |   |
|              | Service Utilization                |                    |        |          |        |           |                |   |
|              |                                    | Actual % vs Goal % | Actual | Actual % | Goal % | State Avg | Actual vs Goal |   |
|              | Clients Receiving Services         |                    | 16     | 41%      | 90%    | 37%       | -49%           |   |
|              | Service Engagement                 |                    |        |          |        |           |                |   |
|              | Outpatient                         | Actual % vs Goal % | Actual | Actual % | Goal % | State Avg | Actual vs Goal |   |
|              | 2 or more Services within 30 days  |                    | 5      | 14%      | 75%    | 45%       | -61%           | • |

#### Discharge Outcomes

|            |                                   | Actual % vs Goal % | Actual | Actual % | Goal % | State Avg | Actual vs Goal |
|------------|-----------------------------------|--------------------|--------|----------|--------|-----------|----------------|
| ٦          | Treatment Completed Successfully  |                    | N/A    | N/A      | 65%    | 52%       | N/A            |
| F          | Recovery                          |                    |        |          |        |           |                |
| Ν          | lational Recovery Measures (NOMS) | Actual % vs Goal % | Actual | Actual % | Goal % | State Avg | Actual vs Goal |
| 🗸 s        | Social Support                    |                    | 45     | 96%      | 60%    | 79%       | 36%            |
| 🗸 I        | mproved/Maintained Function Score |                    | 46     | 100%     | 65%    | 54%       | 35%            |
| 🗸 s        | Stable Living Situation           |                    | 47     | 100%     | 80%    | 87%       | 20%            |
| E          | Employed                          | <u> </u>           | 8      | 17%      | 20%    | 15%       | -3%            |
| 9          | Service Utilization               |                    |        |          |        |           |                |
|            |                                   | Actual % vs Goal % | Actual | Actual % | Goal % | State Avg | Actual vs Goal |
| <b>V</b> C | Clients Receiving Services        |                    | 47     | 100%     | 90%    | 97%       | 10%            |

#### Discharge Outcomes

|              |                                    | Actual % vs Goal % | Actual | Actual % | Goal % | State Avg | Actual vs Goal |
|--------------|------------------------------------|--------------------|--------|----------|--------|-----------|----------------|
|              | Treatment Completed Successfully   |                    | N/A    | N/A      | 50%    | 69%       | N/A            |
|              | Recovery                           |                    |        |          |        |           |                |
|              | National Recovery Measures (NOMS)  | Actual % vs Goal % | Actual | Actual % | Goal % | State Avg | Actual vs Goal |
| $\checkmark$ | Social Support                     |                    | 16     | 100%     | 60%    | 87%       | 40% 🔺          |
| $\checkmark$ | Stable Living Situation            |                    | 16     | 100%     | 85%    | 97%       | 15% 🔺          |
| $\checkmark$ | Employed                           |                    | 4      | 25%      | 25%    | 15%       | 0%             |
|              | Improved/Maintained Function Score |                    | 14     | 93%      | 95%    | 49%       | -2%            |
|              | Service Utilization                |                    |        |          |        |           |                |
|              |                                    | Actual % vs Goal % | Actual | Actual % | Goal % | State Avg | Actual vs Goal |
| $\checkmark$ | Clients Receiving Services         |                    | 16     | 100%     | 90%    | 98%       | 10%            |

#### **Discharge Outcomes**

|              |                                         | Actual % vs Goal % | Actual | Actual % | Goal % | State Avg | Actual vs Goal |  |
|--------------|-----------------------------------------|--------------------|--------|----------|--------|-----------|----------------|--|
| $\checkmark$ | Treatment Completed Successfully        |                    | 2      | 100%     | 80%    | 86%       | 20%            |  |
|              |                                         |                    |        |          |        |           |                |  |
|              |                                         | Actual % vs Goal % | Actual | Actual % | Goal % | State Avg | Actual vs Goal |  |
|              | No Re-admit within 30 Days of Discharge |                    | 1      | 50%      | 85%    | 85%       | -35%           |  |
|              |                                         |                    |        |          |        |           |                |  |
|              |                                         | Actual % vs Goal % | Actual | Actual % | Goal % | State Avg | Actual vs Goal |  |
| $\sim$       | Follow-up within 30 Days of Discharge   |                    | 2      | 100%     | 90%    | 83%       | 10%            |  |
|              | _                                       | •                  |        |          |        |           |                |  |
|              | Recovery                                |                    |        |          |        |           |                |  |
|              | National Recovery Measures (NOMS)       | Actual % vs Goal % | Actual | Actual % | Goal % | State Avg | Actual vs Goal |  |
| 1            | Social Support                          |                    | 10     | 91%      | 60%    | 84%       | 31%            |  |
| ×.           |                                         |                    |        |          |        |           | 51/0           |  |
| $\checkmark$ | Stable Living Situation                 |                    | 10     | 91%      | 90%    | 97%       | 1%             |  |
| $\checkmark$ | Improved/Maintained Function Score      |                    | 9      | 100%     | 95%    | 64%       | 5%             |  |
|              | • •                                     |                    |        |          |        |           |                |  |

#### **Discharge Outcomes**

|              |                                         | Actual % vs Goal % | Actual | Actual % | Goal % | State Avg | Actual vs Goal |  |
|--------------|-----------------------------------------|--------------------|--------|----------|--------|-----------|----------------|--|
| $\checkmark$ | Treatment Completed Successfully        |                    | 2      | 100%     | 80%    | 86%       | 20%            |  |
|              |                                         |                    |        |          |        |           |                |  |
|              |                                         | Actual % vs Goal % | Actual | Actual % | Goal % | State Avg | Actual vs Goal |  |
|              | No Re-admit within 30 Days of Discharge |                    | 0      | 0%       | 85%    | 85%       | -85%           |  |
|              |                                         |                    |        |          |        |           |                |  |
|              |                                         | Actual % vs Goal % | Actual | Actual % | Goal % | State Avg | Actual vs Goal |  |
|              | Follow-up within 30 Days of Discharge   |                    | 1      | 50%      | 90%    | 83%       | -40%           |  |
|              | Recovery                                |                    |        |          |        |           |                |  |
|              | Recovery                                |                    |        |          |        |           |                |  |
|              | National Recovery Measures (NOMS)       | Actual % vs Goal % | Actual | Actual % | Goal % | State Avg | Actual vs Goal |  |
| $\checkmark$ | Social Support                          |                    | 8      | 89%      | 60%    | 84%       | 29%            |  |
| $\checkmark$ | Stable Living Situation                 |                    | 9      | 100%     | 90%    | 97%       | 10%            |  |
| $\checkmark$ | Improved/Maintained Function Score      |                    | 8      | 100%     | 95%    | 64%       | 5%             |  |

#### Discharge Outcomes

|                                       | Actual % vs Goal % | Actual | Actual % | Goal % | State Avg | Actual vs Goal |
|---------------------------------------|--------------------|--------|----------|--------|-----------|----------------|
| Treatment Completed Successfully      |                    | N/A    | N/A      | 60%    | 66%       | N/A            |
|                                       | Actual % vs Goal % | Actual | Actual % | Goal % | State Avg | Actual vs Goal |
| Follow-up within 30 Days of Discharge |                    | N/A    | N/A      | 90%    | 86%       | N/A            |
| Recovery                              |                    |        |          |        |           |                |
| National Recovery Measures (NOMS)     | Actual % vs Goal % | Actual | Actual % | Goal % | State Avg | Actual vs Goal |
| V Social Support                      |                    | 2      | 67%      | 60%    | 86%       | 7%             |
| ✓ Stable Living Situation             |                    | 3      | 100%     | 95%    | 96%       | 5%             |
| Employed                              | · · · ·            | 0      | 0%       | 25%    | 13%       | -25% 🔻         |
| Improved/Maintained Function Score    |                    | 2      | 67%      | 95%    | 61%       | -28% 🔻         |
|                                       |                    |        |          |        |           |                |

#### Discharge Outcomes

|              |                                       | Actual % vs Goal % | Actual | Actual % | Goal % | State Avg | Actual vs Goal |   |
|--------------|---------------------------------------|--------------------|--------|----------|--------|-----------|----------------|---|
|              | Treatment Completed Successfully      |                    | 1      | 50%      | 60%    | 66%       | -10%           |   |
|              |                                       | Actual % vs Goal % | Actual | Actual % | Goal % | State Avg | Actual vs Goal |   |
| $\checkmark$ | Follow-up within 30 Days of Discharge |                    | 1      | 100%     | 90%    | 86%       | 10%            |   |
|              | Recovery                              |                    |        |          |        |           |                |   |
|              | National Recovery Measures (NOMS)     | Actual % vs Goal % | Actual | Actual % | Goal % | State Avg | Actual vs Goal |   |
| $\checkmark$ | Social Support                        |                    | 3      | 100%     | 60%    | 86%       | 40%            |   |
| $\checkmark$ | Stable Living Situation               |                    | 3      | 100%     | 95%    | 96%       | 5%             |   |
|              | Employed                              |                    | 0      | 0%       | 25%    | 13%       | -25%           | - |
| $\checkmark$ | Improved/Maintained Function Score    |                    | 2      | 100%     | 95%    | 61%       | 5%             |   |
|              |                                       |                    |        |          |        |           |                |   |

#### Discharge Outcomes

|              |                                       | Actual % | vs Goal % | Actual   | Actual % | Goal % | State Avg | Actual vs Goal |  |
|--------------|---------------------------------------|----------|-----------|----------|----------|--------|-----------|----------------|--|
| $\checkmark$ | Treatment Completed Successfully      |          |           | 1        | 100%     | 60%    | 66%       | 40%            |  |
|              |                                       | Actual % | vs Goal % | Actual   | Actual % | Goal % | State Avg | Actual vs Goal |  |
| $\checkmark$ | Follow-up within 30 Days of Discharge |          |           | 1        | 100%     | 90%    | 86%       | 10%            |  |
|              | Recovery                              |          |           |          |          |        |           |                |  |
|              | National Recovery Measures (NOMS)     | Actual % | vs Goal % | Actual   | Actual % | Goal % | State Avg | Actual vs Goal |  |
| $\checkmark$ | Social Support                        |          |           | 6        | 100%     | 60%    | 86%       | 40%            |  |
| $\checkmark$ | Stable Living Situation               |          | ·         | 6        | 100%     | 95%    | 96%       | 5%             |  |
|              | Employed                              |          |           | . 1      | 17%      | 25%    | 13%       | -8%            |  |
| $\checkmark$ | Improved/Maintained Function Score    |          |           | 5        | 100%     | 95%    | 61%       | 5%             |  |
|              | Bed Utilization                       |          |           |          |          |        |           |                |  |
|              | 12 Months Trend                       | Beds     | Avg LOS   | Turnover | Actual % | Goal % | State Avg | Actual vs Goal |  |