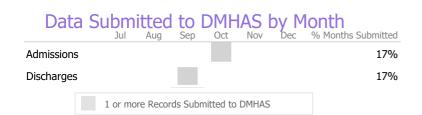

#### Data Submitted to DMHAS by Month

|      | ▲ > 10% O | ver <b>v</b> < 100 | % Under   |
|------|-----------|--------------------|-----------|
| Actu | al Goal   | 🗸 Goal Met         | Below Goa |

\* State Avg based on 24 Active Standard Case Management Programs