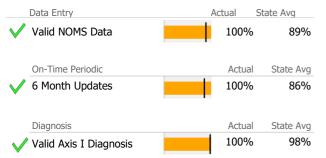

# Data Submission Quality

| Data Entry             | Actual | State Avg |
|------------------------|--------|-----------|
| 🗸 Valid NOMS Data      | 100%   | 89%       |
|                        | •      |           |
| On-Time Periodic       | Actual | State Avg |
| ✓ 6 Month Updates      | 100%   | 86%       |
| •                      |        |           |
| Diagnosis              | Actual | State Avg |
| Valid Axis I Diagnosis | 100%   | 98%       |