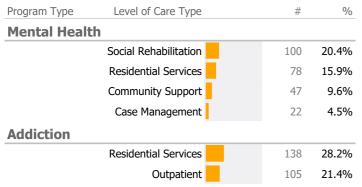

#### **Gilead Community Services Inc.**

Middletown, CT

Connecticut Dept of Mental Health and Addiction Services Provider Quality Dashboard

Reporting Period: July 2023 - December 2023 (Data as of Mar 26, 2024)



#### Clients by Level of Care





#### **Client Demographics**

| Age               | #        | %      | State Avg | Gender                          | #       | %       | State Avg    |
|-------------------|----------|--------|-----------|---------------------------------|---------|---------|--------------|
| 18-25             | 15       | 4%     | 8%        | Male 🗾                          | 315     | 75%     | <b>▲</b> 59% |
| 26-34             | 81       | 19%    | 19%       | Female <mark>–</mark>           | 106     | 25%     | <b>▼</b> 41% |
| 35-44             | 120      | 28%    | 24%       | Transgender                     |         |         | 0%           |
| 45-54             | 81       | 19%    | 18%       |                                 |         |         |              |
| 55-64 📕           | 95