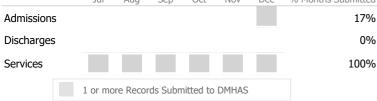

#### Data Submitted to DMHAS by Month

|            | Jul     | Aug       | Sep     | Oct       | Nov   | Dec | % Months Submitted |
|------------|---------|-----------|---------|-----------|-------|-----|--------------------|
| Admissions |         |           |         |           |       |     | 0%                 |
| Discharges |         |           |         |           |       |     | 33%                |
| Services   |         |           |         |           |       |     | 100%               |
|            | 1 or mo | ore Recor | ds Subn | nitted to | DMHAS |     |                    |