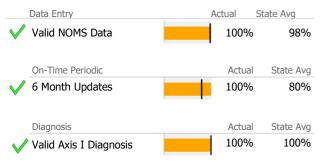

# Data Submission Quality

| Data Entry             | Actual | State Avg |
|------------------------|--------|-----------|
| Valid NOMS Data        | 100%   | 91%       |
|                        |        |           |
| On-Time Periodic       | Actual | State Avg |
| 6 Month Updates        | 80%    | 80%       |
| Diagnosis              | Actual | State Avg |
| Valid Axis I Diagnosis | 100%   | 98%       |