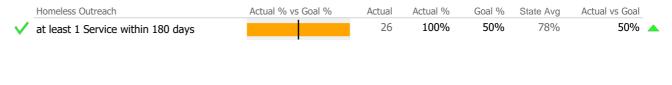

Reporting Period: July 2023 - December 2023 (Data as of Mar 26, 2024)



Unique Clients State Avg  $\blacktriangle$  > 10% Over State Avg

Survey Data Not Available

## Latino Outreach

Fair Haven Community Health Center Addiction - Case Management - Outreach & Engagement

## **Program Activity**

| Measure        | Actual | 1 Yr Ago | Variance % |  |
|----------------|--------|----------|------------|--|
| Unique Clients | 42     | 19       | 121%       |  |
| Admits         | 26     | 18       | 44%        |  |
| Discharges     | 23     | -        |            |  |
| Service Hours  | 123    | 57       | 116%       |  |

## Service Engagement



## Data Submitted to DMHAS by Month



|       | > 10% 0 | ver <b>v</b> < 10 <sup>0</sup> | % Under |        |
|-------|---------|--------------------------------|---------|--------|
| Actua | Goal    | V Goal Met                     | Belov   | v Goal |

\* State Avg based on 24 Active Outreach & Engagement Programs