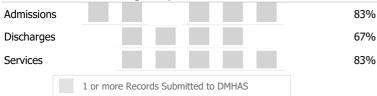

## Data Submitted to DMHAS by Month

|       | > 10% 0 | ver <b>v</b> < 10 <sup>0</sup> | % Under |        |
|-------|---------|--------------------------------|---------|--------|
| Actua | Goal    | V Goal Met                     | Belov   | v Goal |