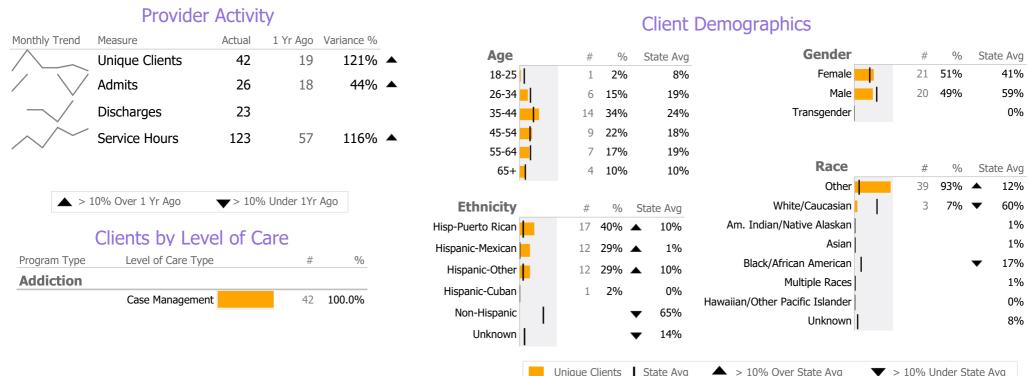

## **Program Activity**

| Measure        | Actual | 1 Yr Ago | Variance % |  |
|----------------|--------|----------|------------|--|
| Unique Clients | 42     | 19       | 121%       |  |
| Admits         | 26     | 18       | 44%        |  |
| Discharges     | 23     | -        |            |  |
| Service Hours  | 123    | 57       | 116%       |  |