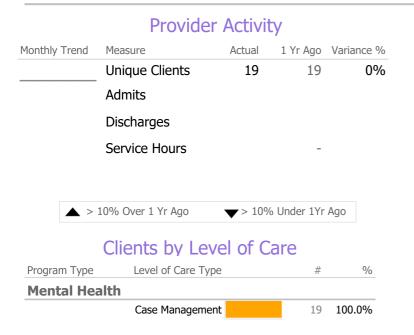

## Program Activity

| Measure        | Actual | 1 Yr Ago | Variance % |
|----------------|--------|----------|------------|
| Unique Clients | 19     | 19       | 0%         |
| Admits         | -      | -        |            |
| Discharges     | -      | -        |            |
| Service Hours  | _      | _        |            |