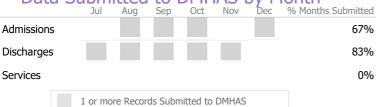

## **Discharge Outcomes**

Data Submitted to DMHAS by Month

<sup>\*</sup> State Avg based on 3 Active Standard IOP Programs

Reporting Period: July 2023 - December 2023 (Data as of Mar 26, 2024)