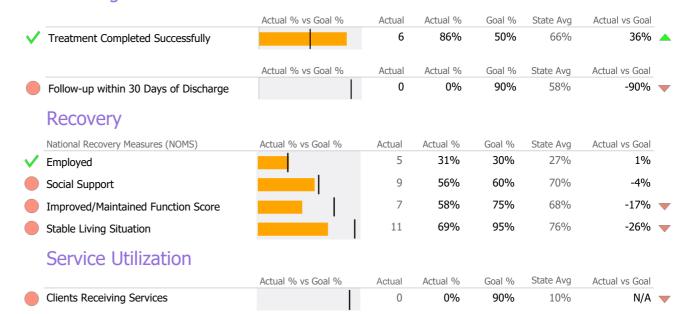

------------|---|
| Unique Clients               | 14     | 8        | 75%        | • |
| Admits                       | 7      | 4        | 75%        | • |
| Discharges                   | 7      | 3        | 133%       | • |
| Service Hours                | -      | -        |            |   |
| Social Rehab/PHP/IOP<br>Days | 0      | 0        |            |   |

## **Data Submission Quality**

| Data Entry               | Actual | State Avg    |
|--------------------------|--------|--------------|
| ✓ Valid NOMS Data        | 999    | % 94%        |
| On-Time Periodic         | Actu   | al State Avg |
| ✓ 6 Month Updates        | 09     | % 0%         |
| Diagnosis                | Actu   | al State Avg |
| ✓ Valid Axis I Diagnosis | 1009   | % 100%       |

## **Discharge Outcomes**



Data Submitted to DMHAS by Month





<sup>\*</sup> State Avg based on 3 Active Standard IOP Programs

Reporting Period: July 2023 - December 2023 (Data as of Mar 26, 2024)

## **Program Activity**

| Measure        | Actual | 1 Yr Ago | Variance % |   |
|----------------|--------|----------|------------|---|
| Unique Clients | 178    | 111      | 60%        | • |
| Admits         | 288    | 158      | 82%        | • |
| Discharges     | 290    | 159      | 82%        | • |

### Crisis

|          |                                        | Actual % vs Goal % | Actual | Actual % | Goal % | State Avg | Actual vs Goal |   |
|----------|----------------------------------------|--------------------|--------|----------|--------|-----------|----------------|---|
| <b>V</b> | Evaluation within 1