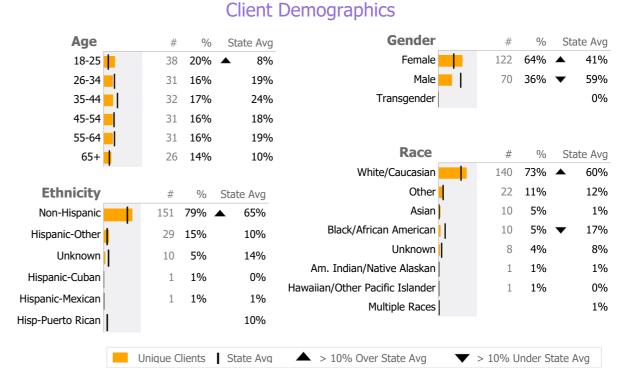

Reporting Period: July 2023 - December 2023 (Data as of Mar 26, 2024)

#### **Provider Activity** Monthly Trend Measure Actual 1 Yr Ago Variance % **Unique Clients** 192 118 63% 🔺 82% 🔺 Admits 295 162 Discharges 83% 🔺 297 162 Service Hours ▲ > 10% Over 1 Yr Ago ▼ > 10% Under 1Yr Ago Clients by Level of Care Program Type Level of Care Type % **Mental Health** Crisis Services 178 92.7% IOP 14 7.3%



# Survey Data Not Available

#### 152 West St. IOP 506-220

Danbury Hospital

Mental Health - IOP - Standard IOP

# Connecticut Dept of Mental Health and Addiction Services Program Quality Dashboard

Reporting Period: July 2023 - December 2023 (Data as of Mar 26, 2024)

## **Program Activity**

| Measure                      | Actual | 1 Yr Ago | Variance % |   |
|------------------------------|--------|----------|------------|---|
| Unique Clients               | 14     | 8        | 75%        | • |
| Admits                       | 7      | 4        | 75%        | • |
| Discharges                   | 7      | 3        | 133%       | • |
| Service Hours                | -      | -        |            |   |
| Social Rehab/PHP/IOP<br>Days | 0      | 0        |            |   |

## **Data S