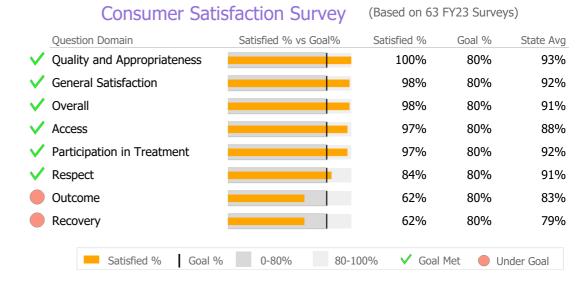

## Recovery

| National Recovery Measures (NOMS) | Actual % vs Goal % | Actual | Actual % | Goal % | State Avg | Actual vs Goal |   |
|-----------------------------------|--------------------|--------|----------|--------|-----------|----------------|---|
| Employed                          |                    | 0      | 0%       | 35%    | 29%       | -35%           | _ |
| Service Utilization               |                    |        |          |        |           |                |   |

# Actual % vs Goal % Actual % Goal % State Avg Actual vs Goal Clients Receiving Services 54 90% 90% 87% 0%

#### **Data Submission Quality**

| Data Entry        | Actual | State Avg    |
|-------------------|--------|--------------|
| ✓ Valid NOMS Data | 100%   | 6 92%        |
| On-Time Periodic  | Actua  | al State Avg |
| 6 Month Updates   | 0%     | 64%          |