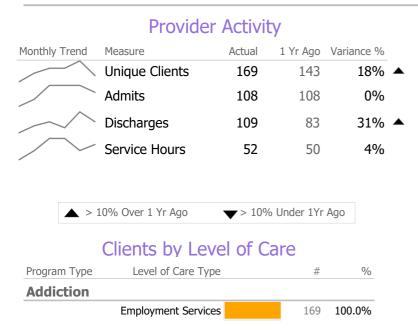

#### **Program Activity**

| Measure        | Actual | 1 Yr Ago | Variance % |   |
|----------------|--------|----------|------------|---|
| Unique Clients | 169    | 143      | 18%        | • |
| Admits         | 108    | 108      | 0%         |   |
| Discharges     | 109    | 83       | 31%        | • |
| Service Hours  | 52     | 50       | 4%         |   |