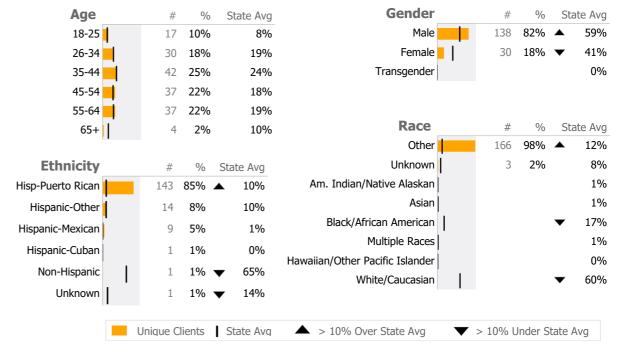

#### **Council of Churches Greater Bridgeport**

Bridgeport, CT

Connecticut Dept of Mental Health and Addiction Services
Provider Quality Dashboard

Reporting Period: July 2023 - December 2023 (Data as of Mar 26, 2024)





## Client Demographics



#### CoOp Ctr Projecto Nueva 441480

Council of Churches Greater Bridgeport

Addiction - Employment Services - Employment Services

Connecticut Dept of Mental Health and Addiction Services Program Quality Dashboard

Reporting Period: July 2023 - December 2023 (Data as of Mar 26, 2024)

#### **Program Activity**

| Measure        | Actual | 1 Yr Ago | Variance % |   |
|----------------|--------|----------|------------|---|
| Unique Clients | 169    | 143      | 18%        | • |
| Admits         | 108    | 108      | 0%         |   |
| Discharges     | 109    | 83       | 31%        | • |
| Service Hours  | 52     | 50       | 4%         |   |

## Recovery

| National Recovery Measures (NOMS) | Actual % vs Goal % | Actual | Actual % | Goal % | State Avg | Actual vs Goal |   |
|------------