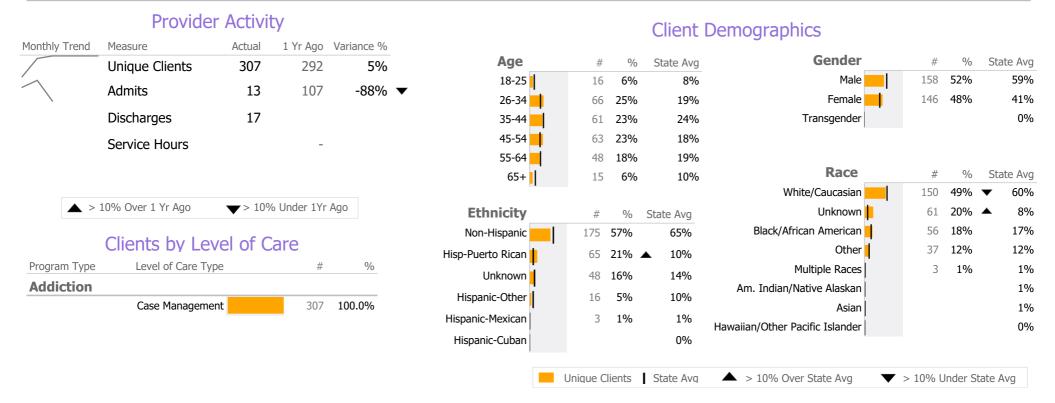

## **Program Activity**

| Measure        | Actual | 1 Yr Ago | Variance % |   |
|----------------|--------|----------|------------|---|
| Unique Clients | 307    | 292      | 5%         |   |
| Admits         | 13     | 107      | -88%       | • |
| Discharges     | 17     | -        |            |   |
| Service Hours  | -      | _        |            |   |