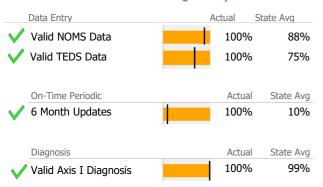

# **Data Submission Quality**

| Data Entry             | Actual S | State Avg |
|------------------------|----------|-----------|
| Valid NOMS Data        | 91%      | 88%       |
| ✓ Valid TEDS Data      | 94%      | 75%       |
|                        |          |           |
| On-Time Periodic       | Actual   | State Avg |
| ✓ 6 Month Updates      | 91%      | 10%       |
| Diagnosis              | Actual   | State Avg |
| Valid Axis I Diagnosis | 97%      | 99%       |