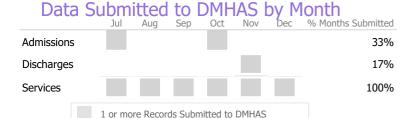

#### **Bed Utilization**

Data Submitted to DMHAS by Month Sep Oct Nov % Months Submitted Admissions 33% Discharges 33%

<sup>\*</sup> State Avg based on 10 Active Acute Psychiatric Programs

Mental Health - Inpatient Services - Acute Psychiatric