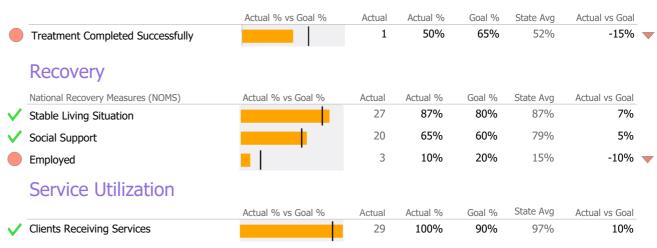

## **Discharge Outcomes**

|                                         | Actual 9 | % vs Goal % | Actual   | Actual % | Goal % | State Avg | Actual vs Goal |
|-----------------------------------------|----------|-------------|----------|----------|--------|-----------|----------------|
| Treatment Completed Successfully        |          |             | N/A      | N/A      | 95%    | 77%       | N/A            |
|                                         | Actual % | % vs Goal % | Actual   | Actual % | Goal % | State Avg | Actual vs Goal |
| No Re-admit within 30 Days of Discharge |          |             | N/A      | N/A      | 85%    | 92%       | N/A            |
|                                         | Actual % | % vs Goal % | Actual   | Actual % | Goal % | State Avg | Actual vs Goal |
| Follow-up within 30 Days of Discharge   |          |             | N/A      | N/A      | 90%    | 75%       | N/A            |
| Service Utilization                     |          |             |          |          |        |           |                |
|                                         | Actual % | % vs Goal % | Actual   | Actual % | Goal % | State Avg | Actual vs Goal |
| Clients Receiving Services              |          |             | N/A      | N/A      | 90%    | 79%       | N/A            |
| Bed Utilization                         |          |             |          |          |        |           |                |
| 12 Months Trend                         | Beds     | Avg LOS     | Turnover | Actual % | Goal % | State Avg | Actual vs Goal |
| Avg Utilization Rate                    | 10       | N/A         | N/A      | 0%       | 90%    | 57%       | -90%           |