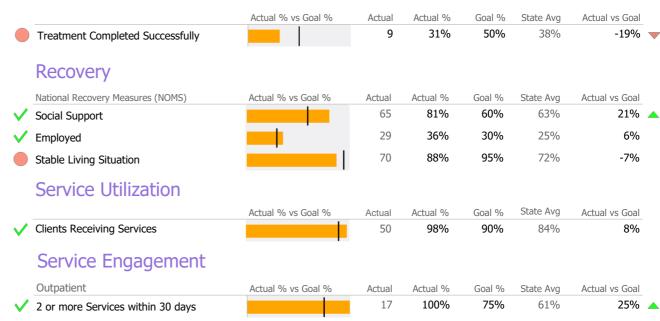

## **Discharge Outcomes**

|                                         | Actual 9 | % vs Goal % | Actual   | Actual % | Goal % | State Avg | Actual vs Goal |
|-----------------------------------------|----------|-------------|----------|----------|--------|-----------|----------------|
| Treatment Completed Successfully        |          |             | N/A      | N/A      | 95%    | 77%       | N/A            |
|                                         | Actual % | % vs Goal % | Actual   | Actual % | Goal % | State Avg | Actual vs Goal |
| No Re-admit within 30 Days of Discharge |          |             | N/A      | N/A      | 85%    | 92%       | N/A            |
|                                         | Actual % | % vs Goal % | Actual   | Actual % | Goal % | State Avg | Actual vs Goal |
| Follow-up within 30 Days of Discharge   |          |             | N/A      | N/A      | 90%    | 75%       | N/A            |
| Service Utilization                     |          |             |          |          |        |           |                |
|                                         | Actual % | % vs Goal % | Actual   | Actual % | Goal % | State Avg | Actual vs Goal |
| Clients Receiving Services              |          |             | N/A      | N/A      | 90%    | 79%       | N/A            |
| Bed Utilization                         |          |             |          |          |        |           |                |
| 12 Months Trend                         | Beds     | Avg LOS     | Turnover | Actual % | Goal % | State Avg | Actual vs Goal |
| Avg Utilization Rate                    | 10       | N/A         | N/A      | 0%       | 90%    | 57%       | -90%           |