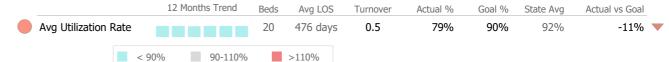

## **Discharge Outcomes**

|                                         | Actual 9 | % vs Goal % | Actual   | Actual % | Goal % | State Avg | Actual vs Goal |
|-----------------------------------------|----------|-------------|----------|----------|--------|-----------|----------------|
| Treatment Completed Successfully        |          |             | N/A      | N/A      | 95%    | 77%       | N/A            |
|                                         | Actual % | % vs Goal % | Actual   | Actual % | Goal % | State Avg | Actual vs Goal |
| No Re-admit within 30 Days of Discharge |          |             | N/A      | N/A      | 85%    | 92%       | N/A            |
|                                         | Actual % | % vs Goal % | Actual   | Actual % | Goal % | State Avg | Actual vs Goal |
| Follow-up within 30 Days of Discharge   |          |             | N/A      | N/A      | 90%    | 75%       | N/A            |
| Service Utilization                     |          |             |          |          |        |           |                |
|                                         | Actual % | % vs Goal % | Actual   | Actual % | Goal % | State Avg | Actual vs Goal |
| Clients Receiving Services              |          |             | N/A      | N/A      | 90%    | 79%       | N/A            |
| Bed Utilization                         |          |             |          |          |        |           |                |
| 12 Months Trend                         | Beds     | Avg LOS     | Turnover | Actual % | Goal % | State Avg | Actual vs Goal |
| Avg Utilization Rate                    | 10       | N/A         | N/A      | 0%       | 90%    | 57%       | -90%           |