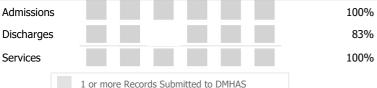

Data Submitted to DMHAS by Month

Jul Aug Sep Oct Nov Dec % Months Submitted

Admissions 100%

Discharges 100%

Services 83%

# Discharge Outcomes

Data Submitted to DMHAS by Month

Jul Aug Sep Oct Nov Dec % Months Submitted

Admissions 100%

Discharges 83%

1 or more Records Submitted to DMHAS

Services

100%