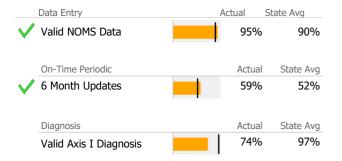

# **Data Submission Quality**

| Data Entry             | Act | ual    | State Avg |
|------------------------|-----|--------|-----------|
| ✓ Valid NOMS Data      |     | 95%    | 90%       |
| On-Time Periodic       |     | Actual | State Avg |
| √ 6 Month Updates      |     | 61%    | 52%       |
| Diagnosis              |     | Actual | State Avg |
| Valid Axis I Diagnosis |     | 75%    | 97%       |