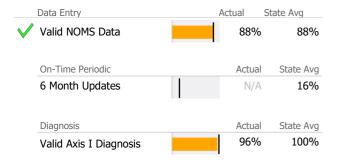

# **Data Submission Quality**

| Data Entry             | Actual | State Avg    |
|------------------------|--------|--------------|
| ✓ Valid NOMS Data      | 96%    | % 90%        |
| On-Time Periodic       | Actu   | al State Avg |
| ✓ 6 Month Updates      | 619    | 6 52%        |
| Diagnosis              | Actu   | al State Avg |
| Valid Axis I Diagnosis | 100%   | % 97%        |