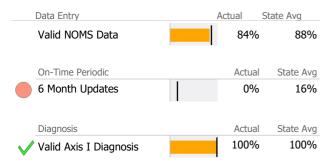

# **Data Submission Quality**

| Data Entry             | Actual | State Avg    |
|------------------------|--------|--------------|
| ✓ Valid NOMS Data      | 96%    | % 90%        |
| On-Time Periodic       | Actu   | al State Avg |
| ✓ 6 Month Updates      | 619    | 6 52%        |
| Diagnosis              | Actu   | al State Avg |
| Valid Axis I Diagnosis | 100%   | % 97%        |

# **Data Submission Quality**

| Data Entry             | Actua | ıl :  | State Avg |
|------------------------|-------|-------|-----------|
| Valid NOMS Data        |       | 90%   | 96%       |
| On-Time Periodic       | А     | ctual | State Avg |
| 6 Month Updates        |       | 77%   | 80%       |
| Diagnosis              | А     | ctual | State Avg |
| Valid Axis I Diagnosis |       | 94%   | 96%       |

# **Data Submission Quality**

| Data Entry             | Actual | State Avg   |
|------------------------|--------|-------------|
| Valid NOMS Data        | 89%    | 90%         |
| On-Time Periodic       | Actua  | I State Avg |
| 6 Month Updates        | 35%    | 52%         |
| Diagnosis              | Actua  | I State Avg |
| Valid Axis I Diagnosis | 86%    | 97%         |

# **Data Submission Quality**

| Data Entry             | Act | ual    | State Avg |
|------------------------|-----|--------|-----------|
| ✓ Valid NOMS Data      |     | 95%    | 90%       |
| On-Time Periodic       |     | Actual | State Avg |
| √ 6 Month Updates      |     | 61%    | 52%       |
| Diagnosis              |     | Actual | State Avg |
| Valid Axis I Diagnosis |     | 75%    | 97%       |

# **Data Submission Quality**

| Data Entry             | Ad | ctual  | State Avg |
|------------------------|----|--------|-----------|
| ✓ Valid NOMS Data      |    | 96%    | 90%       |
| On-Time Periodic       |    | Actual | State Avg |
| ✓ 6 Month Updates      |    | 87%    | 52%       |
| Diagnosis              |    | Actual | State Avg |
| Valid Axis I Diagnosis |    | 84%    | 97%       |

# **Data Submission Quality**

| Data Entry             | A | Actual | State Avg |
|------------------------|---|--------|-----------|
| Valid NOMS Data        |   | 89%    | 90%       |
| On-Time Periodic       |   | Actual | State Avg |
| √ 6 Month Updates      |   | 60%    | 52%       |
| Diagnosis              |   | Actual | State Avg |
| Valid Axis I Diagnosis |   | 68%    | 97%       |

# **Data Submission Quality**

| Data Entry             | Actual | State Avg      |
|------------------------|--------|----------------|
| ✓ Valid NOMS Data      | 93     | 90%            |
| On-Time Periodic       | Act    | tual State Avg |
| ✓ 6 Month Updates      | 96     | 5% 52%         |
| Diagnosis              | Act    | cual State Avg |
| Valid Axis I Diagnosis | 38     | 97%            |

# **Data Submission Quality**

| Data Entry             | Actual S | State Avg |
|------------------------|----------|-----------|
| Valid NOMS Data        | 91%      | 88%       |
| ✓ Valid TEDS Data      | 94%      | 75%       |
|                        |          |           |
| On-Time Periodic       | Actual   | State Avg |
| ✓ 6 Month Updates      | 91%      | 10%       |
| Diagnosis              | Actual   | State Avg |
| Valid Axis I Diagnosis | 97%      | 99%       |

# **Data Submission Quality**

| Data Entry             | P | Actual | State Avg |
|------------------------|---|--------|-----------|
| ✓ Valid NOMS Data      |   | 92%    | 90%       |
| On-Time Periodic       |   | Actual | State Avg |
| ✓ 6 Month Updates      |   | 83%    | 52%       |
| Diagnosis              |   | Actual | State Avg |
| Valid Axis I Diagnosis |   | 83%    | 97%       |

# **Data Submission Quality**

| Data Entry               | Actual | State Avg |
|--------------------------|--------|-----------|
| ✓ Valid NOMS Data        | 95%    | 90%       |
| On-Time Periodic         | Actual | State Avg |
| 6 Month Updates          | 2%     | 52%       |
| Diagnosis                | Actual | State Avg |
| ✓ Valid Axis I Diagnosis | 100%   | 97%       |

# **Data Submission Quality**

| Data Entry             | Actual | State Avg |
|------------------------|--------|-----------|
| ✓ Valid NOMS Data      | 94%    | 90%       |
| On-Time Periodic       | Actual | State Avg |
| ✓ 6 Month Updates      | 67%    | 52%       |
| Diagnosis              | Actual | State Avg |
| Valid Axis I Diagnosis | 94%    | 97%       |