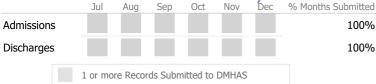

Data Submitted to DMHAS by Month

Jul Aug Sep Oct Nov Dec % Months Submitted

Admissions 100%

Discharges 100%

Services 100%