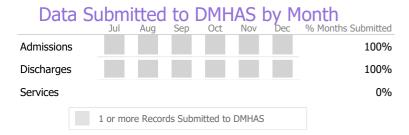

Data Submitted to DMHAS by Month

Jul Aug Sep Oct Nov Dec % Months Submitted

Admissions 100%

Discharges 100%

Services 100%