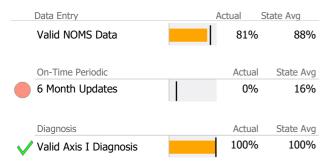

# **Data Submission Quality**

| Data Entry             | Actual | State Avg    |
|------------------------|--------|--------------|
| ✓ Valid NOMS Data      | 96%    | % 90%        |
| On-Time Periodic       | Actu   | al State Avg |
| ✓ 6 Month Updates      | 619    | 6 52%        |
| Diagnosis              | Actu   | al State Avg |
| Valid Axis I Diagnosis | 100%   | % 97%        |