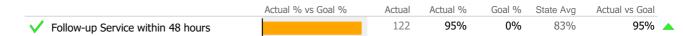

## Crisis

|                                        | Actual % vs Goal % | Actual | Actual % | Goal % | State Avg | Actual vs Goal |
|----------------------------------------|--------------------|--------|----------|--------|-----------|----------------|
| Evaluation within 1.5 hours of Request |                    | 191    | 82%      | 75%    | 76%       | 7%             |
| Community Location Evaluation          |                    | 53     | 23%      | 80%    | 79%       | -57%           |
| ✓ Follow-up Service within 48 hours    |                    | 95     | 90%      | 90%    | 87%       | 0%             |