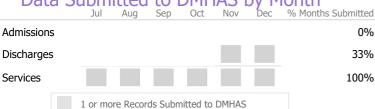

## Discharge Outcomes

Data Submitted to DMHAS by Month

Jul Aug Sep Oct Nov Dec % Months Submitted

Admissions 67%

Discharges 33%

Services

1 or more Records Submitted to DMHAS

100%