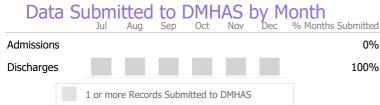

#### **Bed Utilization**

Data Submitted to DMHAS by Month Sep Oct Nov % Months Submitted Admissions 33% Discharges 33%

<sup>\*</sup> State Avg based on 10 Active Acute Psychiatric Programs

Mental Health - Inpatient Services - Acute Psychiatric