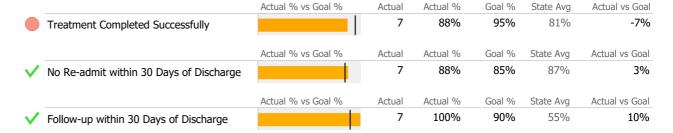

## **Discharge Outcomes**

|                                         | Actual 9 | % vs Goal % | Actual   | Actual % | Goal % | State Avg | Actual vs Goal |
|-----------------------------------------|----------|-------------|----------|----------|--------|-----------|----------------|
| Treatment Completed Successfully        |          |             | N/A      | N/A      | 95%    | 77%       | N/A            |
|                                         | Actual % | % vs Goal % | Actual   | Actual % | Goal % | State Avg | Actual vs Goal |
| No Re-admit within 30 Days of Discharge |          |             | N/A      | N/A      | 85%    | 92%       | N/A            |
|                                         | Actual % | % vs Goal % | Actual   | Actual % | Goal % | State Avg | Actual vs Goal |
| Follow-up within 30 Days of Discharge   |          |             | N/A      | N/A      | 90%    | 75%       | N/A            |
| Service Utilization                     |          |             |          |          |        |           |                |
|                                         | Actual % | % vs Goal % | Actual   | Actual % | Goal % | State Avg | Actual vs Goal |
| Clients Receiving Services              |          |             | N/A      | N/A      | 90%    | 79%       | N/A            |
| Bed Utilization                         |          |             |          |          |        |           |                |
| 12 Months Trend                         | Beds     | Avg LOS     | Turnover | Actual % | Goal % | State Avg | Actual vs Goal |
| Avg Utilization Rate                    | 10       | N/A         | N/A      | 0%       | 90%    | 57%       | -90%           |