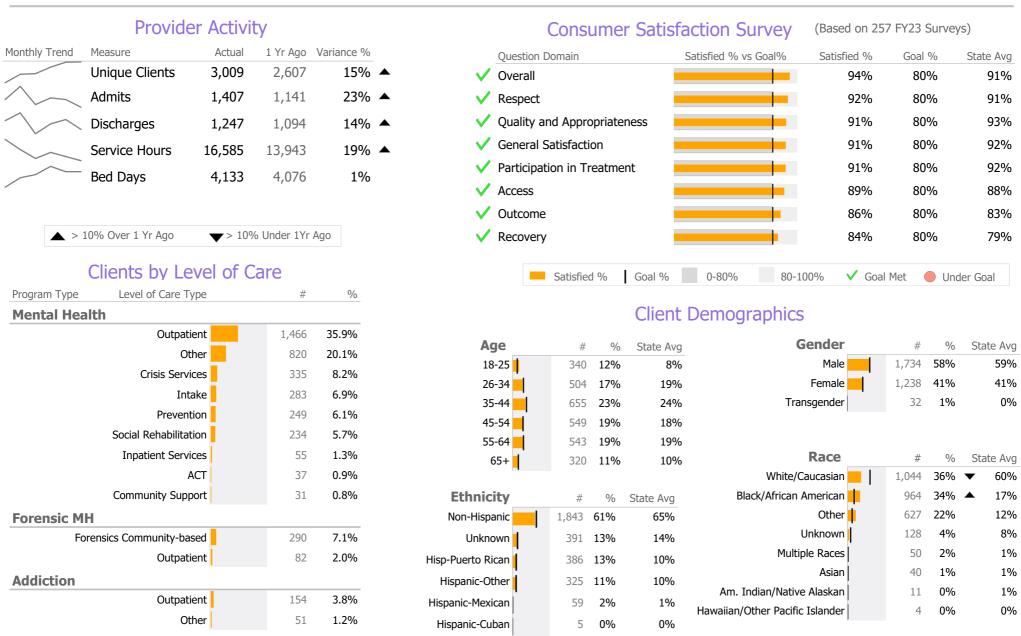

Unique Clients State Avg

▲ > 10% Over State Avg

▼ > 10% Under State Avg

| Measure        | Actual | 1 Yr Ago | Variance % |   |
|----------------|--------|----------|------------|---|
| Unique Clients | 4      | 3        | 33%        | • |
| Admits         | 2      | 1        | 100%       | • |
| Discharges     | 2      | 2        | 0%         |   |
| Service Hours  | 2      | _        |            |   |

# **Program Activity**

| Measure        | Actual | 1 Yr Ago | Variance % |   |
|----------------|--------|----------|------------|---|
| Unique Clients | 6      | 9        | -33%       | ▼ |
| Admits         | 2      | 1        | 100%       | • |
| Discharges     | 2      | 2        | 0%         |   |
| Bed Days       | 720    | 893      | -19%       | • |