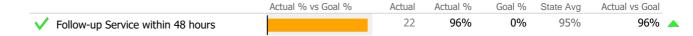

## Crisis

|                                        | Actual % vs Goal % | Actual | Actual % | Goal % | State Avg | Actual vs Goal |
|----------------------------------------|--------------------|--------|----------|--------|-----------|----------------|
| Evaluation within 1.5 hours of Request |                    | 191    | 82%      | 75%    | 76%       | 7%             |
| Community Location Evaluation          |                    | 53     | 23%      | 80%    | 79%       | -57%           |
| ✓ Follow-up Service within 48 hours    |                    | 95     | 90%      | 90%    | 87%       | 0%             |