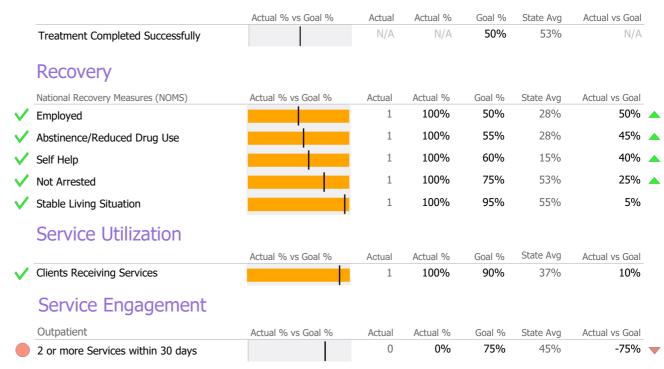

## **Discharge Outcomes**

|                                         | Actual 9 | % vs Goal % | Actual   | Actual % | Goal % | State Avg | Actual vs Goal |
|-----------------------------------------|----------|-------------|----------|----------|--------|-----------|----------------|
| Treatment Completed Successfully        |          |             | N/A      | N/A      | 95%    | 77%       | N/A            |
|                                         | Actual % | % vs Goal % | Actual   | Actual % | Goal % | State Avg | Actual vs Goal |
| No Re-admit within 30 Days of Discharge |          |             | N/A      | N/A      | 85%    | 92%       | N/A            |
|                                         | Actual % | % vs Goal % | Actual   | Actual % | Goal % | State Avg | Actual vs Goal |
| Follow-up within 30 Days of Discharge   |          |             | N/A      | N/A      | 90%    | 75%       | N/A            |
| Service Utilization                     |          |             |          |          |        |           |                |
|                                         | Actual % | % vs Goal % | Actual   | Actual % | Goal % | State Avg | Actual vs Goal |
| Clients Receiving Services              |          |             | N/A      | N/A      | 90%    | 79%       | N/A            |
| Bed Utilization                         |          |             |          |          |        |           |                |
| 12 Months Trend                         | Beds     | Avg LOS     | Turnover | Actual % | Goal % | State Avg | Actual vs Goal |
| Avg Utilization Rate                    | 10       | N/A         | N/A      | 0%       | 90%    | 57%       | -90%           |