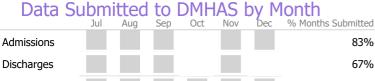

Data Submitted to DMHAS by Month

Jul Aug Sep Oct Nov Dec % Months Submitted

Admissions 83%

Discharges 83%

Services 0%

1 or more Records Submitted to DMHAS