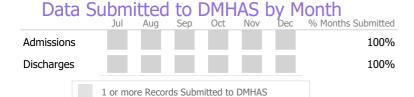

## Discharge Outcomes

Data Submitted to DMHAS by Month

Jul Aug Sep Oct Nov Dec % Months Submitted

Admissions 100%

Discharges 100%

Services 100%

Services

1 or more Records Submitted to DMHAS