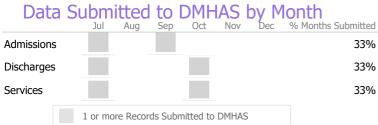

#### Crisis

|                                                                                                                                                                                                                                                                                                                                                                                                                                                                                                                                                                                                                                                                                                                                                                                                                                                                                                                                                                                                                                                                                                                                                                                                                                                                                                                                                                                                                                                                                                                                                                                                                                                                                                                                                                                                                                                                                                                                                                                                                                                                                                                             |                                       | Actual % vs Goal % | Actual | Actual % | Goal % | State Avg | Actual vs Goal |
|-----------------------------------------------------------------------------------------------------------------------------------------------------------------------------------------------------------------------------------------------------------------------------------------------------------------------------------------------------------------------------------------------------------------------------------------------------------------------------------------------------------------------------------------------------------------------------------------------------------------------------------------------------------------------------------------------------------------------------------------------------------------------------------------------------------------------------------------------------------------------------------------------------------------------------------------------------------------------------------------------------------------------------------------------------------------------------------------------------------------------------------------------------------------------------------------------------------------------------------------------------------------------------------------------------------------------------------------------------------------------------------------------------------------------------------------------------------------------------------------------------------------------------------------------------------------------------------------------------------------------------------------------------------------------------------------------------------------------------------------------------------------------------------------------------------------------------------------------------------------------------------------------------------------------------------------------------------------------------------------------------------------------------------------------------------------------------------------------------------------------------|---------------------------------------|--------------------|--------|----------|--------|-----------|----------------|
| E E                                                                                                                                                                                                                                                                                                                                                                                                                                                                                                                                                                                                                                                                                                                                                                                                                                                                                                                                                                                                                                                                                                                                                                                                                                                                                                                                                                                                                                                                                                                                                                                                                                                                                                                                                                                                                                                                                                                                                                                                                                                                                                                         | valuation within 1.5 hours of Request |                    | 1      | 6%       | 75%    | 76%       | -69%           |
| C                                                                                                                                                                                                                                                                                                                                                                                                                                                                                                                                                                                                                                                                                                                                                                                                                                                                                                                                                                                                                                                                                                                                                                                                                                                                                                                                                                                                                                                                                                                                                                                                                                                                                                                                                                                                                                                                                                                                                                                                                                                                                                                           | ommunity Location Evaluation          |                    | 2      | 12%      | 80%    | 79%       | -68% 🔻         |
| For a second of the contract of the contrac | ollow-up Service within 48 hours      |                    | 0      | NA       | 90%    | 87%       | -90% 🔻         |

## Crisis

|                                        | Actual % vs Goal % | Actual | Actual % | Goal % | State Avg | Actual vs Goal |
|----------------------------------------|--------------------|--------|----------|--------|-----------|----------------|
| Evaluation within 1.5 hours of Request |                    | 191    | 82%      | 75%    | 76%       | 7%             |
| Community Location Evaluation          |                    | 53     | 23%      | 80%    | 79%       | -57%           |
| ✓ Follow-up Service within 48 hours    |                    | 95     | 90%      | 90%    | 87%       | 0%             |