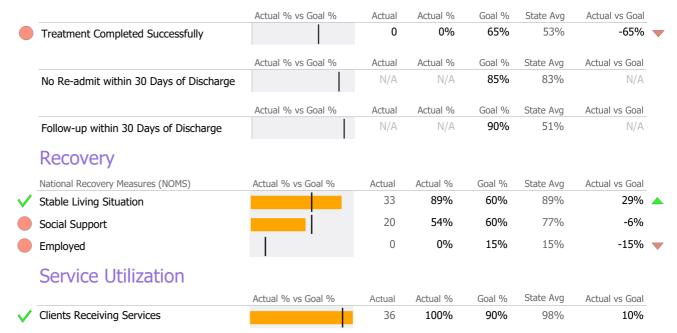

## **Discharge Outcomes**

|                                         | Actual 9 | % vs Goal % | Actual   | Actual % | Goal % | State Avg | Actual vs Goal |
|-----------------------------------------|----------|-------------|----------|----------|--------|-----------|----------------|
| Treatment Completed Successfully        |          |             | N/A      | N/A      | 95%    | 77%       | N/A            |
|                                         | Actual % | % vs Goal % | Actual   | Actual % | Goal % | State Avg | Actual vs Goal |
| No Re-admit within 30 Days of Discharge |          |             | N/A      | N/A      | 85%    | 92%       | N/A            |
|                                         | Actual % | % vs Goal % | Actual   | Actual % | Goal % | State Avg | Actual vs Goal |
| Follow-up within 30 Days of Discharge   |          |             | N/A      | N/A      | 90%    | 75%       | N/A            |
| Service Utilization                     |          |             |          |          |        |           |                |
|                                         | Actual % | % vs Goal % | Actual   | Actual % | Goal % | State Avg | Actual vs Goal |
| Clients Receiving Services              |          |             | N/A      | N/A      | 90%    | 79%       | N/A            |
| Bed Utilization                         |          |             |          |          |        |           |                |
| 12 Months Trend                         | Beds     | Avg LOS     | Turnover | Actual % | Goal % | State Avg | Actual vs Goal |
| Avg Utilization Rate                    | 10       | N/A         | N/A      | 0%       | 90%    | 57%       | -90%           |