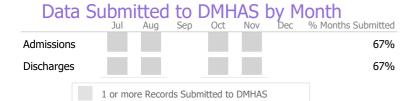

## Discharge Outcomes

Data Submitted to DMHAS by Month

Jul Aug Sep Oct Nov Dec % Months Submitted

Admissions 67%

Discharges 33%

Services

1 or more Records Submitted to DMHAS

100%