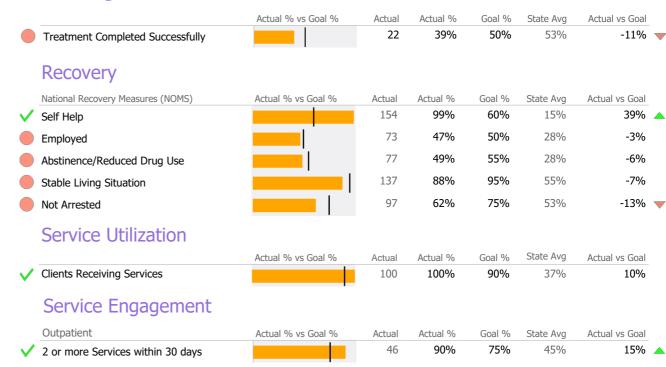

#### Crisis

|                                                                                                                                                                                                                                                                                                                                                                                                                                                                                                                                                                                                                                                                                                                                                                                                                                                                                                                                                                                                                                                                                                                                                                                                                                                                                                                                                                                                                                                                                                                                                                                                                                                                                                                                                                                                                                                                                                                                                                                                                                                                                                                             |                                       | Actual % vs Goal % | Actual | Actual % | Goal % | State Avg | Actual vs Goal |
|-----------------------------------------------------------------------------------------------------------------------------------------------------------------------------------------------------------------------------------------------------------------------------------------------------------------------------------------------------------------------------------------------------------------------------------------------------------------------------------------------------------------------------------------------------------------------------------------------------------------------------------------------------------------------------------------------------------------------------------------------------------------------------------------------------------------------------------------------------------------------------------------------------------------------------------------------------------------------------------------------------------------------------------------------------------------------------------------------------------------------------------------------------------------------------------------------------------------------------------------------------------------------------------------------------------------------------------------------------------------------------------------------------------------------------------------------------------------------------------------------------------------------------------------------------------------------------------------------------------------------------------------------------------------------------------------------------------------------------------------------------------------------------------------------------------------------------------------------------------------------------------------------------------------------------------------------------------------------------------------------------------------------------------------------------------------------------------------------------------------------------|---------------------------------------|--------------------|--------|----------|--------|-----------|----------------|
| E E                                                                                                                                                                                                                                                                                                                                                                                                                                                                                                                                                                                                                                                                                                                                                                                                                                                                                                                                                                                                                                                                                                                                                                                                                                                                                                                                                                                                                                                                                                                                                                                                                                                                                                                                                                                                                                                                                                                                                                                                                                                                                                                         | valuation within 1.5 hours of Request |                    | 1      | 6%       | 75%    | 76%       | -69%           |
| C                                                                                                                                                                                                                                                                                                                                                                                                                                                                                                                                                                                                                                                                                                                                                                                                                                                                                                                                                                                                                                                                                                                                                                                                                                                                                                                                                                                                                                                                                                                                                                                                                                                                                                                                                                                                                                                                                                                                                                                                                                                                                                                           | ommunity Location Evaluation          |                    | 2      | 12%      | 80%    | 79%       | -68% 🔻         |
| For a second of the contract of the contrac | ollow-up Service within 48 hours      |                    | 0      | NA       | 90%    | 87%       | -90% 🔻         |

## Crisis

|                                        | Actual % vs Goal % | Actual | Actual % | Goal % | State Avg | Actual vs Goal |
|----------------------------------------|--------------------|--------|----------|--------|-----------|----------------|
| Evaluation within 1.5 hours of Request |                    | 191    | 82%      | 75%    | 76%       | 7%             |
| Community Location Evaluation          |                    | 53     | 23%      | 80%    | 79%       | -57%           |
| ✓ Follow-up Service within 48 hours    |                    | 95     | 90%      | 90%    | 87%       | 0%             |

## **Discharge Outcomes**

|                                         | Actual 9 | % vs Goal % | Actual   | Actual % | Goal % | State Avg | Actual vs Goal |
|-----------------------------------------|----------|-------------|----------|----------|--------|-----------|----------------|
| Treatment Completed Successfully        |          |             | N/A      | N/A      | 95%    | 77%       | N/A            |
|                                         | Actual % | % vs Goal % | Actual   | Actual % | Goal % | State Avg | Actual vs Goal |
| No Re-admit within 30 Days of Discharge |          |             | N/A      | N/A      | 85%    | 92%       | N/A            |
|                                         | Actual % | % vs Goal % | Actual   | Actual % | Goal % | State Avg | Actual vs Goal |
| Follow-up within 30 Days of Discharge   |          |             | N/A      | N/A      | 90%    | 75%       | N/A            |
| Service Utilization                     |          |             |          |          |        |           |                |
|                                         | Actual % | % vs Goal % | Actual   | Actual % | Goal % | State Avg | Actual vs Goal |
| Clients Receiving Services              |          |             | N/A      | N/A      | 90%    | 79%       | N/A            |
| Bed Utilization                         |          |             |          |          |        |           |                |
| 12 Months Trend                         | Beds     | Avg LOS     | Turnover | Actual % | Goal % | State Avg | Actual vs Goal |
| Avg Utilization Rate                    | 10       | N/A         | N/A      | 0%       | 90%    | 57%       | -90%           |