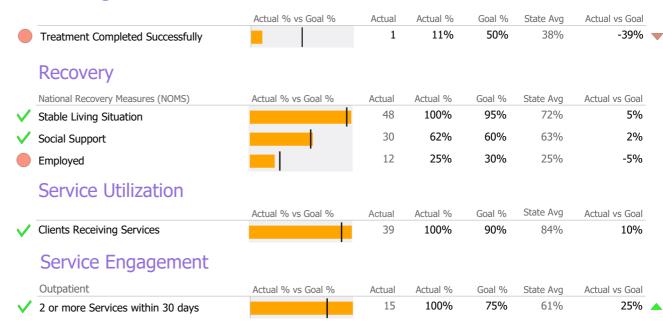

## **Discharge Outcomes**

|                                         | Actual 9 | % vs Goal % | Actual   | Actual % | Goal % | State Avg | Actual vs Goal |
|-----------------------------------------|----------|-------------|----------|----------|--------|-----------|----------------|
| Treatment Completed Successfully        |          |             | N/A      | N/A      | 95%    | 77%       | N/A            |
|                                         | Actual % | % vs Goal % | Actual   | Actual % | Goal % | State Avg | Actual vs Goal |
| No Re-admit within 30 Days of Discharge |          |             | N/A      | N/A      | 85%    | 92%       | N/A            |
|                                         | Actual % | % vs Goal % | Actual   | Actual % | Goal % | State Avg | Actual vs Goal |
| Follow-up within 30 Days of Discharge   |          |             | N/A      | N/A      | 90%    | 75%       | N/A            |
| Service Utilization                     |          |             |          |          |        |           |                |
|                                         | Actual % | % vs Goal % | Actual   | Actual % | Goal % | State Avg | Actual vs Goal |
| Clients Receiving Services              |          |             | N/A      | N/A      | 90%    | 79%       | N/A            |
| Bed Utilization                         |          |             |          |          |        |           |                |
| 12 Months Trend                         | Beds     | Avg LOS     | Turnover | Actual % | Goal % | State Avg | Actual vs Goal |
| Avg Utilization Rate                    | 10       | N/A         | N/A      | 0%       | 90%    | 57%       | -90%           |