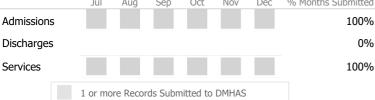

Data Submitted to DMHAS by Month

Jul Aug Sep Oct Nov Dec % Months Submitted

Admissions 100%

Discharges 100%

Services 100%