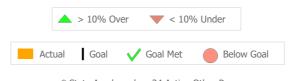

#### **Bed Utilization**

Data Submitted to DMHAS by Month Sep Oct Nov % Months Submitted Admissions 33% Discharges 33%

<sup>\*</sup> State Avg based on 10 Active Acute Psychiatric Programs

Mental Health - Inpatient Services - Acute Psychiatric

Data Submitted to DMHAS by Month

Jul Aug Sep Oct Nov Dec % Months Submitted

Admissions 100%

Discharges 100%

Services 100%

## Data Submitted to DMHAS by Month

<sup>\*</sup> State Avg based on 2 Active Court Liaison-Jail Diversion Programs

# Data Submitted to DMHAS by Month

<sup>\*</sup> State Avg based on 2 Active Court Liaison-Jail Diversion Programs

## Discharge Outcomes

Data Submitted to DMHAS by Month

Jul Aug Sep Oct Nov Dec % Months Submitted

Admissions 67%

Discharges 33%

Services

1 or more Records Submitted to DMHAS

100%

#### Data Submitted to DMHAS by Month

|                                      |  | Jul | Aug | Sep | Oct | Nov | Dec | % Months Submitted |
|--------------------------------------|--|-----|-----|-----|-----|-----|-----|--------------------|
| Admissions                           |  |     |     |     |     |     |     | 100%               |
| Discharges                           |  |     |     |     |     |     |     | 100%               |
| 1 or more Records Submitted to DMHAS |  |     |     |     |     |     |     |                    |

## Discharge Outcomes

Data Submitted to DMHAS by Month

Jul Aug Sep Oct Nov Dec % Months Submitted

Admissions 100%

Discharges 100%

Services 100%

Services

1 or more Records Submitted to DMHAS

#### Jail Diversion

100%

Data Submitted to DMHAS by Month

Jul Aug Sep Oct Nov Dec % Months Submitted

Admissions 100%

Discharges

1 or more Records Submitted to DMHAS

<sup>\*</sup> State Avg based on 19 Active Court Liaison-Jail Diversion Programs

#### Data Submitted to DMHAS by Month

|            | Jul     | Aug       | Sep    | Oct      | Nov    | Dec | % Months Submitted |
|------------|---------|-----------|--------|----------|--------|-----|--------------------|
| Admissions |         |           |        |          |        |     | 100%               |
| Discharges |         |           |        |          |        |     | 100%               |
|            | 1 or mo | re Record | ds Sub | mitted 1 | o DMHA | \S  |                    |

Data Submitted to DMHAS by Month

Jul Aug Sep Oct Nov Dec % Months Submitted

Admissions 100%

Discharges 100%

Services 83%

# Discharge Outcomes

Data Submitted to DMHAS by Month

Jul Aug Sep Oct Nov Dec % Months Submitted

Admissions 100%

Discharges 83%

1 or more Records Submitted to DMHAS

Services

100%

## Discharge Outcomes

Data Submitted to DMHAS by Month

Jul Aug Sep Oct Nov Dec % Months Submitted

missions 100%

Data Submitted to DMHAS by Month

Jul Aug Sep Oct Nov Dec % Months Submitted

Admissions 100%

Discharges 100%

Services 0%

1 or more Records Submitted to DMHAS

Data Submitted to DMHAS by Month

Admissions

Discharges

DMHAS by Months Submitted

Nov Dec % Months Submitted

0%

1 or more Records Submitted to DMHAS

Services

Data Submitted to DMHAS by Month

Jul Aug Sep Oct Nov Dec % Months Submitted

Admissions 100%

Discharges 83%

Services 33%

Data Submitted to DMHAS by Month

Jul Aug Sep Oct Nov Dec % Months Submitted

Admissions 100%

Discharges 100%

Services 0%

Data Submitted to DMHAS by Month

Jul Aug Sep Oct Nov Dec % Months Submitted

Admissions 100%

Discharges 100%

Services 100%

Connecticut Dept of Mental Health and Addiction Services
Program Quality Dashboard

Connecticut Mental Health Center Addiction - Outpatient - Standard Outpatient

|                                      | Jul | Aug | Sep | Oct | Nov | Dec | % Months Submitted |
|--------------------------------------|-----|-----|-----|-----|-----|-----|--------------------|
| Admissions                           |     |     |     |     |     |     | 100%               |
| Discharges                           |     |     |     |     |     |     | 50%                |
| 1 or more Records Submitted to DMHAS |     |     |     |     |     |     |                    |

Data Submitted to DMHAS by Month

Jul Aug Sep Oct Nov Dec % Months Submitted

Admissions 83%

Discharges 83%

Services 0%

1 or more Records Submitted to DMHAS