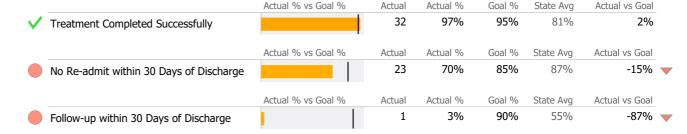

## **Discharge Outcomes**

|                                         | Actual 9 | % vs Goal % | Actual   | Actual % | Goal % | State Avg | Actual vs Goal |
|-----------------------------------------|----------|-------------|----------|----------|--------|-----------|----------------|
| Treatment Completed Successfully        |          |             | N/A      | N/A      | 95%    | 77%       | N/A            |
|                                         | Actual % | % vs Goal % | Actual   | Actual % | Goal % | State Avg | Actual vs Goal |
| No Re-admit within 30 Days of Discharge |          |             | N/A      | N/A      | 85%    | 92%       | N/A            |
|                                         | Actual % | % vs Goal % | Actual   | Actual % | Goal % | State Avg | Actual vs Goal |
| Follow-up within 30 Days of Discharge   |          |             | N/A      | N/A      | 90%    | 75%       | N/A            |
| Service Utilization                     |          |             |          |          |        |           |                |
|                                         | Actual % | % vs Goal % | Actual   | Actual % | Goal % | State Avg | Actual vs Goal |
| Clients Receiving Services              |          |             | N/A      | N/A      | 90%    | 79%       | N/A            |
| Bed Utilization                         |          |             |          |          |        |           |                |
| 12 Months Trend                         | Beds     | Avg LOS     | Turnover | Actual % | Goal % | State Avg | Actual vs Goal |
| Avg Utilization Rate                    | 10       | N/A         | N/A      | 0%       | 90%    | 57%       | -90%           |