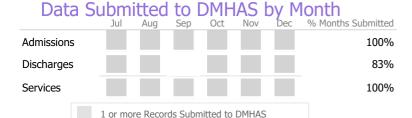

Data Submitted to DMHAS by Month

Jul Aug Sep Oct Nov Dec % Months Submitted

Admissions 100%

Discharges 100%

Services 83%