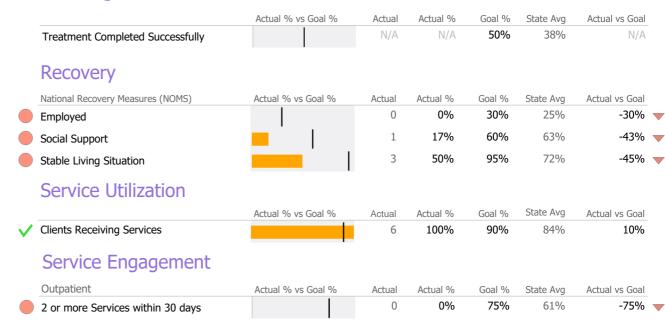

## **Discharge Outcomes**

|                                         | Actual 9 | % vs Goal % | Actual   | Actual % | Goal % | State Avg | Actual vs Goal |
|-----------------------------------------|----------|-------------|----------|----------|--------|-----------|----------------|
| Treatment Completed Successfully        |          |             | N/A      | N/A      | 95%    | 77%       | N/A            |
|                                         | Actual % | % vs Goal % | Actual   | Actual % | Goal % | State Avg | Actual vs Goal |
| No Re-admit within 30 Days of Discharge |          |             | N/A      | N/A      | 85%    | 92%       | N/A            |
|                                         | Actual % | % vs Goal % | Actual   | Actual % | Goal % | State Avg | Actual vs Goal |
| Follow-up within 30 Days of Discharge   |          |             | N/A      | N/A      | 90%    | 75%       | N/A            |
| Service Utilization                     |          |             |          |          |        |           |                |
|                                         | Actual % | % vs Goal % | Actual   | Actual % | Goal % | State Avg | Actual vs Goal |
| Clients Receiving Services              |          |             | N/A      | N/A      | 90%    | 79%       | N/A            |
| Bed Utilization                         |          |             |          |          |        |           |                |
| 12 Months Trend                         | Beds     | Avg LOS     | Turnover | Actual % | Goal % | State Avg | Actual vs Goal |
| Avg Utilization Rate                    | 10       | N/A         | N/A      | 0%       | 90%    | 57%       | -90%           |