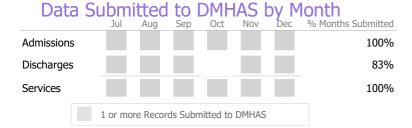

Data Submitted to DMHAS by Month

Jul Aug Sep Oct Nov Dec % Months Submitted

Admissions 100%

Discharges 100%

Services 83%

# Discharge Outcomes

Data Submitted to DMHAS by Month

Jul Aug Sep Oct Nov Dec % Months Submitted

Admissions 100%

Discharges 83%

1 or more Records Submitted to DMHAS

Services

100%