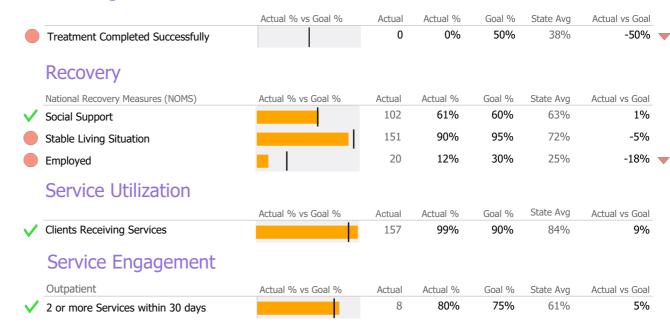

## **Discharge Outcomes**

|                                         | Actual 9 | % vs Goal % | Actual   | Actual % | Goal % | State Avg | Actual vs Goal |
|-----------------------------------------|----------|-------------|----------|----------|--------|-----------|----------------|
| Treatment Completed Successfully        |          |             | N/A      | N/A      | 95%    | 77%       | N/A            |
|                                         | Actual % | % vs Goal % | Actual   | Actual % | Goal % | State Avg | Actual vs Goal |
| No Re-admit within 30 Days of Discharge |          |             | N/A      | N/A      | 85%    | 92%       | N/A            |
|                                         | Actual % | % vs Goal % | Actual   | Actual % | Goal % | State Avg | Actual vs Goal |
| Follow-up within 30 Days of Discharge   |          |             | N/A      | N/A      | 90%    | 75%       | N/A            |
| Service Utilization                     |          |             |          |          |        |           |                |
|                                         | Actual % | % vs Goal % | Actual   | Actual % | Goal % | State Avg | Actual vs Goal |
| Clients Receiving Services              |          |             | N/A      | N/A      | 90%    | 79%       | N/A            |
| Bed Utilization                         |          |             |          |          |        |           |                |
| 12 Months Trend                         | Beds     | Avg LOS     | Turnover | Actual % | Goal % | State Avg | Actual vs Goal |
| Avg Utilization Rate                    | 10       | N/A         | N/A      | 0%       | 90%    | 57%       | -90%           |