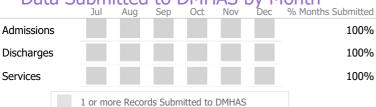

Data Submitted to DMHAS by Month

Jul Aug Sep Oct Nov Dec % Months Submitted

Admissions 100%

Discharges 100%

Services 100%