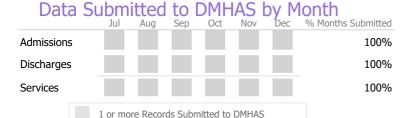

## Discharge Outcomes

Data Submitted to DMHAS by Month

Jul Aug Sep Oct Nov Dec % Months Submitted

Admissions 100%

Discharges 100%

Services 100%

Services

1 or more Records Submitted to DMHAS