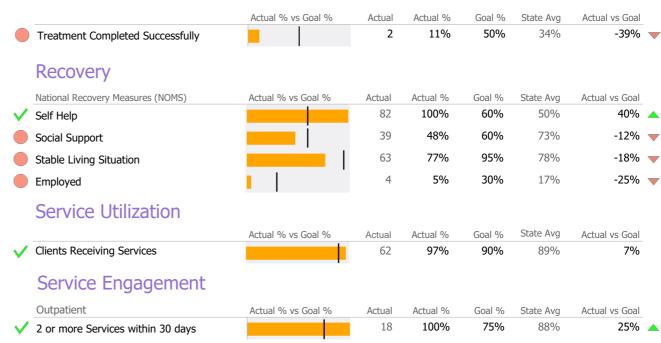

## **Discharge Outcomes**

|                                         | Actual 9 | % vs Goal % | Actual   | Actual % | Goal % | State Avg | Actual vs Goal |
|-----------------------------------------|----------|-------------|----------|----------|--------|-----------|----------------|
| Treatment Completed Successfully        |          |             | N/A      | N/A      | 95%    | 77%       | N/A            |
|                                         | Actual % | % vs Goal % | Actual   | Actual % | Goal % | State Avg | Actual vs Goal |
| No Re-admit within 30 Days of Discharge |          |             | N/A      | N/A      | 85%    | 92%       | N/A            |
|                                         | Actual % | % vs Goal % | Actual   | Actual % | Goal % | State Avg | Actual vs Goal |
| Follow-up within 30 Days of Discharge   |          |             | N/A      | N/A      | 90%    | 75%       | N/A            |
| Service Utilization                     |          |             |          |          |        |           |                |
|                                         | Actual % | % vs Goal % | Actual   | Actual % | Goal % | State Avg | Actual vs Goal |
| Clients Receiving Services              |          |             | N/A      | N/A      | 90%    | 79%       | N/A            |
| Bed Utilization                         |          |             |          |          |        |           |                |
| 12 Months Trend                         | Beds     | Avg LOS     | Turnover | Actual % | Goal % | State Avg | Actual vs Goal |
| Avg Utilization Rate                    | 10       | N/A         | N/A      | 0%       | 90%    | 57%       | -90%           |