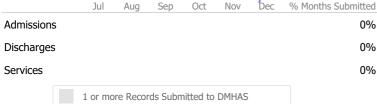

Data Submitted to DMHAS by Month

Admissions

Discharges

DMHAS by Months Submitted

Nov Dec % Months Submitted

0%

1 or more Records Submitted to DMHAS

Services

0%