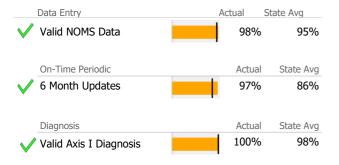

# **Data Submission Quality**

| Data Entry             | Actual | State Avg    |
|------------------------|--------|--------------|
| ✓ Valid NOMS Data      | 96%    | % 90%        |
| On-Time Periodic       | Actu   | al State Avg |
| ✓ 6 Month Updates      | 619    | 6 52%        |
| Diagnosis              | Actu   | al State Avg |
| Valid Axis I Diagnosis | 100%   | % 97%        |