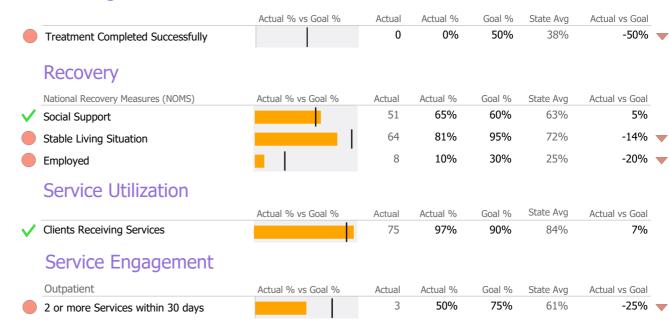

## **Discharge Outcomes**

|                                         | Actual 9 | % vs Goal % | Actual   | Actual % | Goal % | State Avg | Actual vs Goal |
|-----------------------------------------|----------|-------------|----------|----------|--------|-----------|----------------|
| Treatment Completed Successfully        |          |             | N/A      | N/A      | 95%    | 77%       | N/A            |
|                                         | Actual % | % vs Goal % | Actual   | Actual % | Goal % | State Avg | Actual vs Goal |
| No Re-admit within 30 Days of Discharge |          |             | N/A      | N/A      | 85%    | 92%       | N/A            |
|                                         | Actual % | % vs Goal % | Actual   | Actual % | Goal % | State Avg | Actual vs Goal |
| Follow-up within 30 Days of Discharge   |          |             | N/A      | N/A      | 90%    | 75%       | N/A            |
| Service Utilization                     |          |             |          |          |        |           |                |
|                                         | Actual % | % vs Goal % | Actual   | Actual % | Goal % | State Avg | Actual vs Goal |
| Clients Receiving Services              |          |             | N/A      | N/A      | 90%    | 79%       | N/A            |
| Bed Utilization                         |          |             |          |          |        |           |                |
| 12 Months Trend                         | Beds     | Avg LOS     | Turnover | Actual % | Goal % | State Avg | Actual vs Goal |
| Avg Utilization Rate                    | 10       | N/A         | N/A      | 0%       | 90%    | 57%       | -90%           |