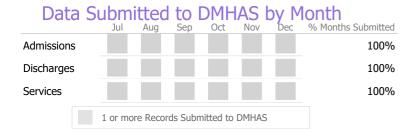

Data Submitted to DMHAS by Month

Jul Aug Sep Oct Nov Dec % Months Submitted

Admissions 100%

Discharges 100%

Services 100%