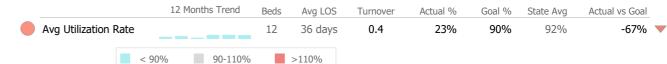

## **Discharge Outcomes**

|                                         | Actual 9 | % vs Goal % | Actual   | Actual % | Goal % | State Avg | Actual vs Goal |
|-----------------------------------------|----------|-------------|----------|----------|--------|-----------|----------------|
| Treatment Completed Successfully        |          |             | N/A      | N/A      | 95%    | 77%       | N/A            |
|                                         | Actual % | % vs Goal % | Actual   | Actual % | Goal % | State Avg | Actual vs Goal |
| No Re-admit within 30 Days of Discharge |          |             | N/A      | N/A      | 85%    | 92%       | N/A            |
|                                         | Actual % | % vs Goal % | Actual   | Actual % | Goal % | State Avg | Actual vs Goal |
| Follow-up within 30 Days of Discharge   |          |             | N/A      | N/A      | 90%    | 75%       | N/A            |
| Service Utilization                     |          |             |          |          |        |           |                |
|                                         | Actual % | % vs Goal % | Actual   | Actual % | Goal % | State Avg | Actual vs Goal |
| Clients Receiving Services              |          |             | N/A      | N/A      | 90%    | 79%       | N/A            |
| Bed Utilization                         |          |             |          |          |        |           |                |
| 12 Months Trend                         | Beds     | Avg LOS     | Turnover | Actual % | Goal % | State Avg | Actual vs Goal |
| Avg Utilization Rate                    | 10       | N/A         | N/A      | 0%       | 90%    | 57%       | -90%           |