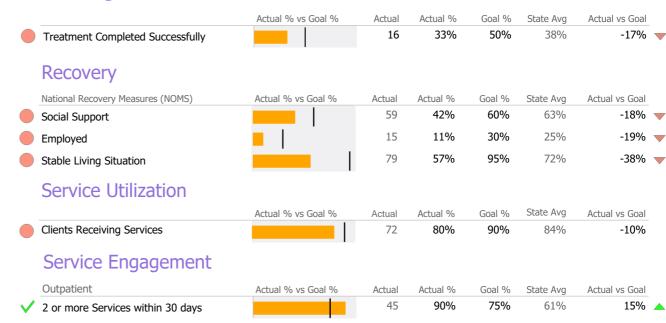

#### Crisis

|                                                                                                                                                                                                                                                                                                                                                                                                                                                                                                                                                                                                                                                                                                                                                                                                                                                                                                                                                                                                                                                                                                                                                                                                                                                                                                                                                                                                                                                                                                                                                                                                                                                                                                                                                                                                                                                                                                                                                                                                                                                                                                                             |                                       | Actual % vs Goal % | Actual | Actual % | Goal % | State Avg | Actual vs Goal |
|-----------------------------------------------------------------------------------------------------------------------------------------------------------------------------------------------------------------------------------------------------------------------------------------------------------------------------------------------------------------------------------------------------------------------------------------------------------------------------------------------------------------------------------------------------------------------------------------------------------------------------------------------------------------------------------------------------------------------------------------------------------------------------------------------------------------------------------------------------------------------------------------------------------------------------------------------------------------------------------------------------------------------------------------------------------------------------------------------------------------------------------------------------------------------------------------------------------------------------------------------------------------------------------------------------------------------------------------------------------------------------------------------------------------------------------------------------------------------------------------------------------------------------------------------------------------------------------------------------------------------------------------------------------------------------------------------------------------------------------------------------------------------------------------------------------------------------------------------------------------------------------------------------------------------------------------------------------------------------------------------------------------------------------------------------------------------------------------------------------------------------|---------------------------------------|--------------------|--------|----------|--------|-----------|----------------|
| E E                                                                                                                                                                                                                                                                                                                                                                                                                                                                                                                                                                                                                                                                                                                                                                                                                                                                                                                                                                                                                                                                                                                                                                                                                                                                                                                                                                                                                                                                                                                                                                                                                                                                                                                                                                                                                                                                                                                                                                                                                                                                                                                         | valuation within 1.5 hours of Request |                    | 1      | 6%       | 75%    | 76%       | -69%           |
| C                                                                                                                                                                                                                                                                                                                                                                                                                                                                                                                                                                                                                                                                                                                                                                                                                                                                                                                                                                                                                                                                                                                                                                                                                                                                                                                                                                                                                                                                                                                                                                                                                                                                                                                                                                                                                                                                                                                                                                                                                                                                                                                           | ommunity Location Evaluation          |                    | 2      | 12%      | 80%    | 79%       | -68% 🔻         |
| For a second of the contract of the contrac | ollow-up Service within 48 hours      |                    | 0      | NA       | 90%    | 87%       | -90% 🔻         |

## Crisis

|                                        | Actual % vs Goal % | Actual | Actual % | Goal % | State Avg | Actual vs Goal |
|----------------------------------------|--------------------|--------|----------|--------|-----------|----------------|
| Evaluation within 1.5 hours of Request |                    | 191    | 82%      | 75%    | 76%       | 7%             |
| Community Location Evaluation          |                    | 53     | 23%      | 80%    | 79%       | -57%           |
| ✓ Follow-up Service within 48 hours    |                    | 95     | 90%      | 90%    | 87%       | 0%             |

## **Discharge Outcomes**

|                                         | Actual 9 | % vs Goal % | Actual   | Actual % | Goal % | State Avg | Actual vs Goal |
|-----------------------------------------|----------|-------------|----------|----------|--------|-----------|----------------|
| Treatment Completed Successfully        |          |             | N/A      | N/A      | 95%    | 77%       | N/A            |
|                                         | Actual % | % vs Goal % | Actual   | Actual % | Goal % | State Avg | Actual vs Goal |
| No Re-admit within 30 Days of Discharge |          |             | N/A      | N/A      | 85%    | 92%       | N/A            |
|                                         | Actual % | % vs Goal % | Actual   | Actual % | Goal % | State Avg | Actual vs Goal |
| Follow-up within 30 Days of Discharge   |          |             | N/A      | N/A      | 90%    | 75%       | N/A            |
| Service Utilization                     |          |             |          |          |        |           |                |
|                                         | Actual % | % vs Goal % | Actual   | Actual % | Goal % | State Avg | Actual vs Goal |
| Clients Receiving Services              |          |             | N/A      | N/A      | 90%    | 79%       | N/A            |
| Bed Utilization                         |          |             |          |          |        |           |                |
| 12 Months Trend                         | Beds     | Avg LOS     | Turnover | Actual % | Goal % | State Avg | Actual vs Goal |
| Avg Utilization Rate                    | 10       | N/A         | N/A      | 0%       | 90%    | 57%       | -90%           |