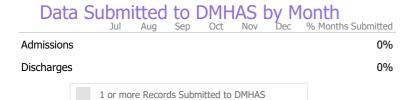

Data Submitted to DMHAS by Month

Admissions

Discharges

DMHAS by Months Submitted

Nov Dec % Months Submitted

0%

1 or more Records Submitted to DMHAS

Services

0%