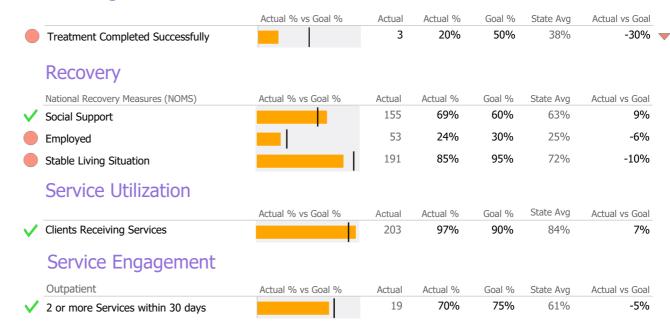

#### Crisis

|                                                                                                                                                                                                                                                                                                                                                                                                                                                                                                                                                                                                                                                                                                                                                                                                                                                                                                                                                                                                                                                                                                                                                                                                                                                                                                                                                                                                                                                                                                                                                                                                                                                                                                                                                                                                                                                                                                                                                                                                                                                                                                                             |                                       | Actual % vs Goal % | Actual | Actual % | Goal % | State Avg | Actual vs Goal |
|-----------------------------------------------------------------------------------------------------------------------------------------------------------------------------------------------------------------------------------------------------------------------------------------------------------------------------------------------------------------------------------------------------------------------------------------------------------------------------------------------------------------------------------------------------------------------------------------------------------------------------------------------------------------------------------------------------------------------------------------------------------------------------------------------------------------------------------------------------------------------------------------------------------------------------------------------------------------------------------------------------------------------------------------------------------------------------------------------------------------------------------------------------------------------------------------------------------------------------------------------------------------------------------------------------------------------------------------------------------------------------------------------------------------------------------------------------------------------------------------------------------------------------------------------------------------------------------------------------------------------------------------------------------------------------------------------------------------------------------------------------------------------------------------------------------------------------------------------------------------------------------------------------------------------------------------------------------------------------------------------------------------------------------------------------------------------------------------------------------------------------|---------------------------------------|--------------------|--------|----------|--------|-----------|----------------|
| E E                                                                                                                                                                                                                                                                                                                                                                                                                                                                                                                                                                                                                                                                                                                                                                                                                                                                                                                                                                                                                                                                                                                                                                                                                                                                                                                                                                                                                                                                                                                                                                                                                                                                                                                                                                                                                                                                                                                                                                                                                                                                                                                         | valuation within 1.5 hours of Request |                    | 1      | 6%       | 75%    | 76%       | -69%           |
| C                                                                                                                                                                                                                                                                                                                                                                                                                                                                                                                                                                                                                                                                                                                                                                                                                                                                                                                                                                                                                                                                                                                                                                                                                                                                                                                                                                                                                                                                                                                                                                                                                                                                                                                                                                                                                                                                                                                                                                                                                                                                                                                           | ommunity Location Evaluation          |                    | 2      | 12%      | 80%    | 79%       | -68% 🔻         |
| For a second of the contract of the contrac | ollow-up Service within 48 hours      |                    | 0      | NA       | 90%    | 87%       | -90% 🔻         |

## Crisis

|                                        | Actual % vs Goal % | Actual | Actual % | Goal % | State Avg | Actual vs Goal |
|----------------------------------------|--------------------|--------|----------|--------|-----------|----------------|
| Evaluation within 1.5 hours of Request |                    | 191    | 82%      | 75%    | 76%       | 7%             |
| Community Location Evaluation          |                    | 53     | 23%      | 80%    | 79%       | -57%           |
| ✓ Follow-up Service within 48 hours    |                    | 95     | 90%      | 90%    | 87%       | 0%             |

## **Discharge Outcomes**

|                                         | Actual 9 | % vs Goal % | Actual   | Actual % | Goal % | State Avg | Actual vs Goal |
|-----------------------------------------|----------|-------------|----------|----------|--------|-----------|----------------|
| Treatment Completed Successfully        |          |             | N/A      | N/A      | 95%    | 77%       | N/A            |
|                                         | Actual % | % vs Goal % | Actual   | Actual % | Goal % | State Avg | Actual vs Goal |
| No Re-admit within 30 Days of Discharge |          |             | N/A      | N/A      | 85%    | 92%       | N/A            |
|                                         | Actual % | % vs Goal % | Actual   | Actual % | Goal % | State Avg | Actual vs Goal |
| Follow-up within 30 Days of Discharge   |          |             | N/A      | N/A      | 90%    | 75%       | N/A            |
| Service Utilization                     |          |             |          |          |        |           |                |
|                                         | Actual % | % vs Goal % | Actual   | Actual % | Goal % | State Avg | Actual vs Goal |
| Clients Receiving Services              |          |             | N/A      | N/A      | 90%    | 79%       | N/A            |
| Bed Utilization                         |          |             |          |          |        |           |                |
| 12 Months Trend                         | Beds     | Avg LOS     | Turnover | Actual % | Goal % | State Avg | Actual vs Goal |
| Avg Utilization Rate                    | 10       | N/A         | N/A      | 0%       | 90%    | 57%       | -90%           |