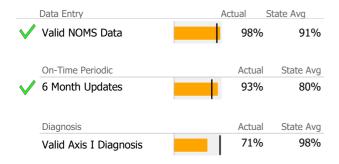

# **Data Submission Quality**

| Data Entry             | Actual | State Avg    |
|------------------------|--------|--------------|
| ✓ Valid NOMS Data      | 96%    | % 90%        |
| On-Time Periodic       | Actu   | al State Avg |
| ✓ 6 Month Updates      | 619    | 6 52%        |
| Diagnosis              | Actu   | al State Avg |
| Valid Axis I Diagnosis | 100%   | % 97%        |