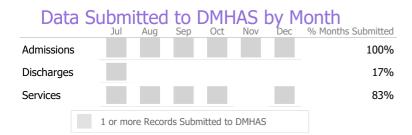

Data Submitted to DMHAS by Month

Jul Aug Sep Oct Nov Dec % Months Submitted

Admissions 100%

Discharges 100%

Services 83%