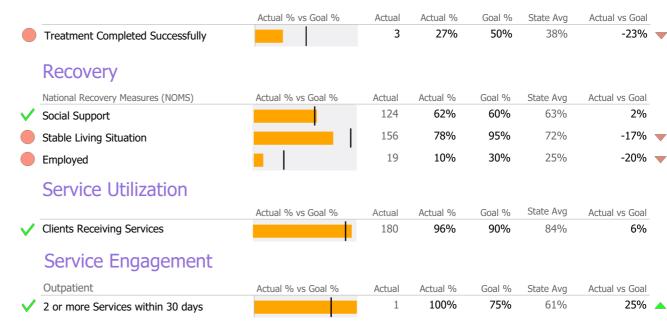

## **Discharge Outcomes**

|                                         | Actual 9 | % vs Goal % | Actual   | Actual % | Goal % | State Avg | Actual vs Goal |
|-----------------------------------------|----------|-------------|----------|----------|--------|-----------|----------------|
| Treatment Completed Successfully        |          |             | N/A      | N/A      | 95%    | 77%       | N/A            |
|                                         | Actual % | % vs Goal % | Actual   | Actual % | Goal % | State Avg | Actual vs Goal |
| No Re-admit within 30 Days of Discharge |          |             | N/A      | N/A      | 85%    | 92%       | N/A            |
|                                         | Actual % | % vs Goal % | Actual   | Actual % | Goal % | State Avg | Actual vs Goal |
| Follow-up within 30 Days of Discharge   |          |             | N/A      | N/A      | 90%    | 75%       | N/A            |
| Service Utilization                     |          |             |          |          |        |           |                |
|                                         | Actual % | % vs Goal % | Actual   | Actual % | Goal % | State Avg | Actual vs Goal |
| Clients Receiving Services              |          |             | N/A      | N/A      | 90%    | 79%       | N/A            |
| Bed Utilization                         |          |             |          |          |        |           |                |
| 12 Months Trend                         | Beds     | Avg LOS     | Turnover | Actual % | Goal % | State Avg | Actual vs Goal |
| Avg Utilization Rate                    | 10       | N/A         | N/A      | 0%       | 90%    | 57%       | -90%           |