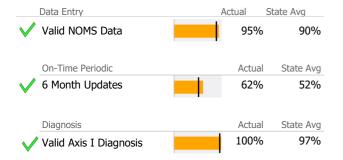

# **Data Submission Quality**

| Data Entry             | Actual | State Avg    |
|------------------------|--------|--------------|
| ✓ Valid NOMS Data      | 96%    | % 90%        |
| On-Time Periodic       | Actu   | al State Avg |
| ✓ 6 Month Updates      | 619    | 6 52%        |
| Diagnosis              | Actu   | al State Avg |
| Valid Axis I Diagnosis | 100%   | % 97%        |