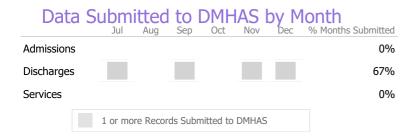

## Discharge Outcomes

Data Submitted to DMHAS by Month

Jul Aug Sep Oct Nov Dec % Months Submitted

Admissions 67%

Discharges 33%

Services

1 or more Records Submitted to DMHAS

100%