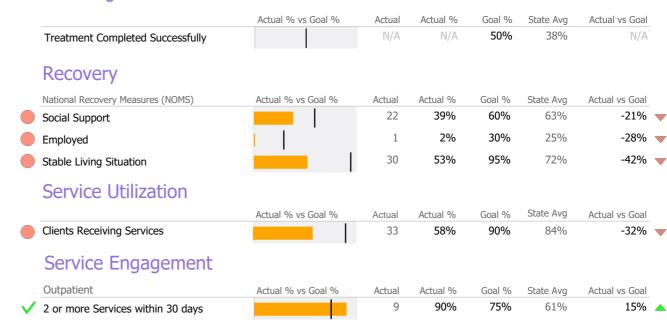

## **Discharge Outcomes**

|                                         | Actual 9 | % vs Goal % | Actual   | Actual % | Goal % | State Avg | Actual vs Goal |
|-----------------------------------------|----------|-------------|----------|----------|--------|-----------|----------------|
| Treatment Completed Successfully        |          |             | N/A      | N/A      | 95%    | 77%       | N/A            |
|                                         | Actual % | % vs Goal % | Actual   | Actual % | Goal % | State Avg | Actual vs Goal |
| No Re-admit within 30 Days of Discharge |          |             | N/A      | N/A      | 85%    | 92%       | N/A            |
|                                         | Actual % | % vs Goal % | Actual   | Actual % | Goal % | State Avg | Actual vs Goal |
| Follow-up within 30 Days of Discharge   |          |             | N/A      | N/A      | 90%    | 75%       | N/A            |
| Service Utilization                     |          |             |          |          |        |           |                |
|                                         | Actual % | % vs Goal % | Actual   | Actual % | Goal % | State Avg | Actual vs Goal |
| Clients Receiving Services              |          |             | N/A      | N/A      | 90%    | 79%       | N/A            |
| Bed Utilization                         |          |             |          |          |        |           |                |
| 12 Months Trend                         | Beds     | Avg LOS     | Turnover | Actual % | Goal % | State Avg | Actual vs Goal |
| Avg Utilization Rate                    | 10       | N/A         | N/A      | 0%       | 90%    | 57%       | -90%           |