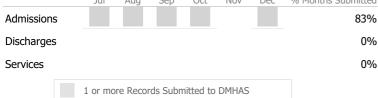

Data Submitted to DMHAS by Month

Jul Aug Sep Oct Nov Dec % Months Submitted

Admissions 100%

Discharges 100%

Services 0%

1 or more Records Submitted to DMHAS