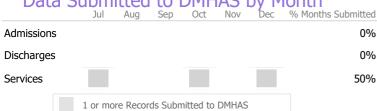

#### **Program Activity Service Utilization** Actual % vs Goal % Actual Actual % Goal % State Avg Actual vs Goal Measure 1 Yr Ago Variance % Clients Receiving Services 90% 74% N/A N/A N/A 🔻 **Unique Clients** Admits