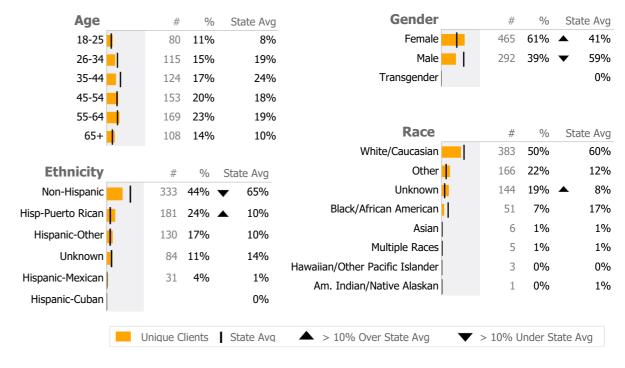

# Client Demographics



#### **BH Care Shoreline Crisis Prog 315-200Y**

CommuniCare Inc

Mental Health - Crisis Services - Mobile Crisis Team

Connecticut Dept of Mental Health and Addiction Services Program Quality Dashboard

Reporting Period: July 2023 - December 2023 (Data as of Mar 26, 2024)

### **Program Activity**

| Measure        | Actual | 1 Yr Ago | Variance % |   |
|----------------|--------|----------|------------|---|
| Unique Clients | 112    | 67       | 67%        | • |
| Admits         | 145    | 73       | 99%        | • |
| Discharges     | 146    | 73       | 100%       | • |

#### Crisis

|                                        | Actual % vs Goal % | Actual | Actual % | Goal % | State Avg | Actual vs Goal |
|----------------------------------------|--------------------|--------|---------