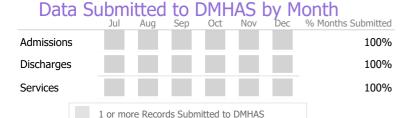

| Date       | , | Jul     | Aug        | Sep    | Oct    |         | Dec | % Months Submitted |
|------------|---|---------|------------|--------|--------|---------|-----|--------------------|
| Admissions |   |         |            |        |        |         |     | 100%               |
| Discharges |   |         |            |        |        |         |     | 100%               |
|            |   | 1 or mo | ore Record | ds Sub | mitted | to DMHA | S   |                    |

|            | Jul     | Aug       | Sep    | Oct      | Nov    | Dec | % Months Submitted |
|------------|---------|-----------|--------|----------|--------|-----|--------------------|
| Admissions |         |           |        |          |        |     | 100%               |
| Discharges |         |           |        |          |        |     | 100%               |
|            | 1 or mo | re Record | ds Sub | mitted t | o DMHA | \S  |                    |

#### Crisis

| 20.00      | Jul     | Aug        | Sep     | Oct      | Nov   | Dec | % Months Submitted |
|------------|---------|------------|---------|----------|-------|-----|--------------------|
| Admissions |         |            |         |          |       |     | 100%               |
| Discharges |         |            |         |          |       |     | 100%               |
| Services   |         |            |         |          |       |     | 17%                |
|            | 1 or mo | ore Record | ds Subm | itted to | DMHAS |     |                    |

|                                      | Jul | Aug | Sep | Oct | Nov | Dec | % Months Submitted |
|--------------------------------------|-----|-----|-----|-----|-----|-----|--------------------|
| Admissions                           |     |     |     |     |     |     | 100%               |
| Discharges                           |     |     |     |     |     |     | 100%               |
| 1 or more Records Submitted to DMHAS |     |     |     |     |     |     |                    |