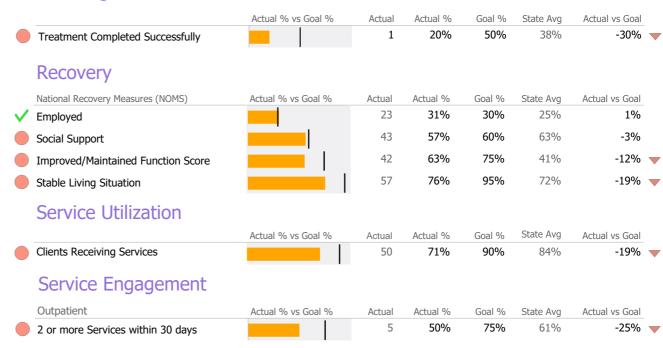

|                                    | Actual % vs Goal % | Actual | Actual % | Goal % | State Avg | Actual vs Goal |
|------------------------------------|--------------------|--------|----------|--------|-----------|----------------|
| Treatment Completed Successfully   |                    | N/A    | N/A      | 50%    | 38%       | N/A            |
| Recovery                           |                    |        |          |        |           |                |
| National Recovery Measures (NOMS)  | Actual % vs Goal % | Actual | Actual % | Goal % | State Avg | Actual vs Goal |
| Employed                           |                    | N/A    | N/A      | 30%    | 25%       | -30%           |
| Improved/Maintained Function Score |                    | N/A    | N/A      | 75%    | 41%       | -75%           |
| Social Support                     |                    | N/A    | N/A      | 60%    | 63%       | -60%           |
| Stable Living Situation            |                    | N/A    | N/A      | 95%    | 72%       | -95%           |
| Service Utilization                |                    |        |          |        |           |                |
|                                    | Actual % vs Goal % | Actual | Actual % | Goal % | State Avg | Actual vs Goal |
| Clients Receiving Services         |                    | N/A    | N/A      | 90%    | 84%       | N/A            |

<sup>\*</sup> State Avg based on 77 Active Standard Outpatient Programs