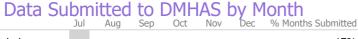

#### Crisis

| 20.00      | Jul     | Aug        | Sep     | Oct      | Nov   | Dec | % Months Submitted |
|------------|---------|------------|---------|----------|-------|-----|--------------------|
| Admissions |         |            |         |          |       |     | 100%               |
| Discharges |         |            |         |          |       |     | 100%               |
| Services   |         |            |         |          |       |     | 17%                |
|            | 1 or mo | ore Record | ds Subm | itted to | DMHAS |     |                    |