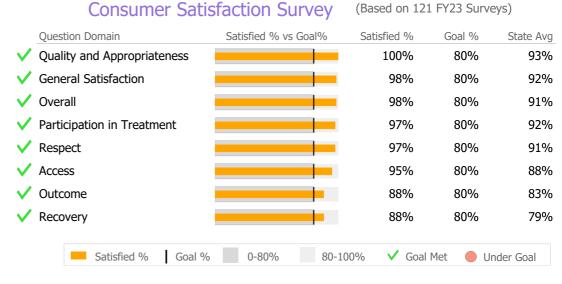

#### Crisis

|                                        | Actual % vs Goal % | Actual | Actual % | Goal % | State Avg | Actual vs Goal |
|----------------------------------------|--------------------|--------|----------|--------|-----------|----------------|
| ✓ Evaluation within 1.5 hours of Reque | est                | 124    | 97%      | 75%    | 76%       | 22% 🔺          |
| ✓ Community Location Evaluation        |                    | 125    | 98%      | 80%    | 79%       | 18% 🔺          |
| ✓ Follow-up Service within 48 hours    |                    | 71     | 100%     | 90%    | 87%       | 10%            |

#### Crisis

|                                        | Actual % vs Goal % | Actual | Actual % | Goal % | State Avg | Actual vs Goal |
|----------------------------------------|--------------------|--------|----------|--------|-----------|----------------|
| Evaluation within 1.5 hours of Request |                    | 163    | 94%      | 75%    | 76%       | 19% 🔺          |
| Community Location Evaluation          |                    | 102    | 59%      | 80%    | 79%       | -21% 🔻         |
| ✓ Follow-up Service within 48 hours    |                    | 155    | 98%      | 90%    | 87%       | 8%             |

#### Crisis

|          |                                        | Actual % vs Goal % | Actual | Actual % | Goal % | State Avg | Actual vs Goal |  |
|----------|----------------------------------------|--------------------|--------|----------|--------|-----------|----------------|--|
| <b>V</b> | Evaluation within 1.5 hours of Request |                    | 200    | 99%      | 75%    | 76%       | 24%            |  |
|          | Community Location Evaluation          |                    | 71     | 35%      | 80%    | 79%       | -45%           |  |
| <b>V</b> | Follow-up Service within 48 hours      |                    | 153    | 100%     | 90%    | 87%       | 10%            |  |

|                                    | Actual % vs Goal % | Actual | Actual % | Goal % | State Avg | Actual vs Goal |
|------------------------------------|--------------------|--------|----------|--------|-----------|----------------|
| Treatment Completed Successfully   |                    | N/A    | N/A      | 50%    | 38%       | N/A            |
| Recovery                           |                    |        |          |        |           |                |
| National Recovery Measures (NOMS)  | Actual % vs Goal % | Actual | Actual % | Goal % | State Avg | Actual vs Goal |
| Employed                           |                    | N/A    | N/A      | 30%    | 25%       | -30%           |
| Improved/Maintained Function Score |                    | N/A    | N/A      | 75%    | 41%       | -75%           |
| Social Support                     |                    | N/A    | N/A      | 60%    | 63%       | -60%           |
| Stable Living Situation            |                    | N/A    | N/A      | 95%    | 72%       | -95%           |
| Service Utilization                |                    |        |          |        |           |                |
|                                    | Actual % vs Goal % | Actual | Actual % | Goal % | State Avg | Actual vs Goal |
| Clients Receiving Services         |                    | N/A    | N/A      | 90%    | 84%       | N/A            |

#### **Program Activity Discharge Outcomes** Actual % State Avg Actual vs Goal Measure 1 Yr Ago Variance % Actual % vs Goal % Actual Goal % Unique Clients N/A N/A 50% 62% N/A Treatment Completed Successfully Admits Recovery Discharges National Recovery Measures (NOMS) Actual % vs Goal % Actual Actual % Goal % State Avg Actual vs Goal Service Hours N/A N/A 20% 18% -20% -**Employed** 60% 72% N/A N/A -60% Social Support **Data Submission Quality** 82% Stable Living Situation N/A N/A 80% -80% Data Entry Actual State Avg Service Utilization Valid NOMS Data 93% State Avg Actual % vs Goal % Actual Actual % Goal % Actual vs Goal Clients Receiving Services N/A N/A 90% 84% N/A 🔻 On-Time Periodic Actual State Avg 6 Month Updates N/A 66%

#### Crisis

|                                          | Actual % vs Goal % | Actual | Actual % | Goal % | State Avg | Actual vs Goal |
|------------------------------------------|--------------------|--------|----------|--------|-----------|----------------|
| ✓ Evaluation within 1.5 hours of Request |                    | 28     | 82%      | 75%    | 76%       | 7%             |
| ✓ Community Location Evaluation          |                    | 34     | 100%     | 80%    | 79%       | 20% 🔺          |
| ✓ Follow-up Service within 48 hours      |                    | 6      | 100%     | 90%    | 87%       | 10%            |