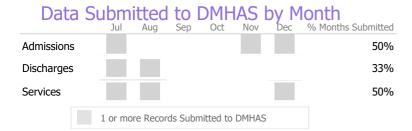

| Date       | , | Jul     | Aug        | Sep    | Oct    |         | Dec | % Months Submitted |
|------------|---|---------|------------|--------|--------|---------|-----|--------------------|
| Admissions |   |         |            |        |        |         |     | 100%               |
| Discharges |   |         |            |        |        |         |     | 100%               |
|            |   | 1 or mo | ore Record | ds Sub | mitted | to DMHA | S   |                    |

|            | Jul     | Aug       | Sep    | Oct      | Nov    | Dec | % Months Submitted |
|------------|---------|-----------|--------|----------|--------|-----|--------------------|
| Admissions |         |           |        |          |        |     | 100%               |
| Discharges |         |           |        |          |        |     | 100%               |
|            | 1 or mo | re Record | ds Sub | mitted t | o DMHA | \S  |                    |

#### Crisis

| 20.00      | Jul     | Aug        | Sep     | Oct      | Nov   | Dec | % Months Submitted |
|------------|---------|------------|---------|----------|-------|-----|--------------------|
| Admissions |         |            |         |          |       |     | 100%               |
| Discharges |         |            |         |          |       |     | 100%               |
| Services   |         |            |         |          |       |     | 17%                |
|            | 1 or mo | ore Record | ds Subm | itted to | DMHAS |     |                    |

|                                      | Jul | Aug | Sep | Oct | Nov | Dec | % Months Submitted |
|--------------------------------------|-----|-----|-----|-----|-----|-----|--------------------|
| Admissions                           |     |     |     |     |     |     | 100%               |
| Discharges                           |     |     |     |     |     |     | 100%               |
| 1 or more Records Submitted to DMHAS |     |     |     |     |     |     |                    |