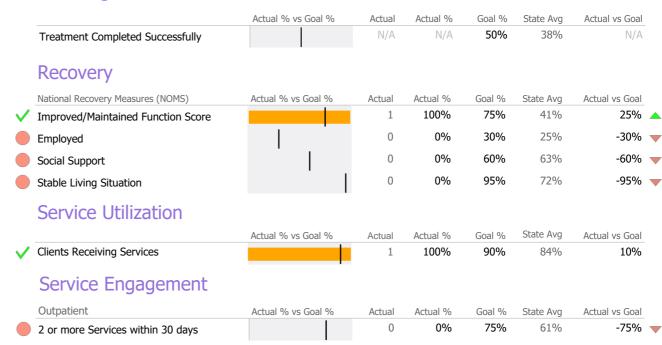

|                                    | Actual % vs Goal % | Actual | Actual % | Goal % | State Avg | Actual vs Goal |
|------------------------------------|--------------------|--------|----------|--------|-----------|----------------|
| Treatment Completed Successfully   |                    | N/A    | N/A      | 50%    | 38%       | N/A            |
| Recovery                           |                    |        |          |        |           |                |
| National Recovery Measures (NOMS)  | Actual % vs Goal % | Actual | Actual % | Goal % | State Avg | Actual vs Goal |
| Employed                           |                    | N/A    | N/A      | 30%    | 25%       | -30%           |
| Improved/Maintained Function Score |                    | N/A    | N/A      | 75%    | 41%       | -75%           |
| Social Support                     |                    | N/A    | N/A      | 60%    | 63%       | -60%           |
| Stable Living Situation            |                    | N/A    | N/A      | 95%    | 72%       | -95%           |
| Service Utilization                |                    |        |          |        |           |                |
|                                    | Actual % vs Goal % | Actual | Actual % | Goal % | State Avg | Actual vs Goal |
| Clients Receiving Services         |                    | N/A    | N/A      | 90%    | 84%       | N/A            |