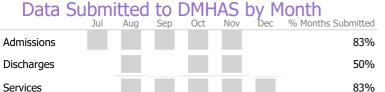

| Date       | , | Jul     | Aug        | Sep    | Oct    |         | Dec | % Months Submitted |
|------------|---|---------|------------|--------|--------|---------|-----|--------------------|
| Admissions |   |         |            |        |        |         |     | 100%               |
| Discharges |   |         |            |        |        |         |     | 100%               |
|            |   | 1 or mo | ore Record | ds Sub | mitted | to DMHA | S   |                    |