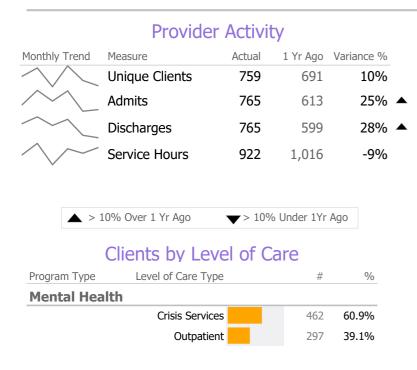

### **Program Activity**

| Measure        | Actual | 1 Yr Ago | Variance % |   |
|----------------|--------|----------|------------|---|
| Unique Clients | 112    | 67       | 67%        | • |
| Admits         | 145    | 73       | 99%        | • |
| Discharges     | 146    | 73       | 100%       | • |

#### **Program Activity**

| Measure        | Actual | 1 Yr Ago | Variance % |   |
|----------------|--------|----------|------------|---|
| Unique Clients | 138    | 81       | 70%        | • |
| Admits         | 219    | 117      | 87%        | • |
| Discharges     | 220    | 119      | 85%        | • |

#### **Program Activity**

| Measure        | Actual | 1 Yr Ago | Variance % |   |
|----------------|--------|----------|------------|---|
| Unique Clients | 107    | 83       | 29%        | • |
| Admits         | 203    | 98       | 107%       | • |
| Discharges     | 202    | 98       | 106%       | • |

#### **Program Activity**

| Measure        | Actual | 1 Yr Ago | Variance %    |
|----------------|--------|----------|---------------|
| Unique Clients | 97     | 116      | -16% 🔻        |
| Admits         | 100    | 153      | -35% 🔻        |
| Discharges     | 100    | 153      | -35% 🔻        |
| Service Hours  | 9      | 20       | <b>-54%</b> ▼ |

# **Program Activity**

| Measure        | Actual | 1 Yr Ago | Variance % |   |
|----------------|--------|----------|------------|---|
| Unique Clients | 28     | 26       | 8%         |   |
| Admits         | 2      | 1        | 100%       | • |
| Discharges     | 8      | 2        | 300%       | • |
| Service Hours  | 123    | 92       | 33%        | • |

#### **Program Activity**

| Measure        | Actual | 1 Yr Ago | Variance % |   |
|----------------|--------|----------|------------|---|
| Unique Clients | 75     | 64       | 17%        | • |
| Admits         | 10     | 1        | 900%       | • |
| Discharges     | 5      | 2        | 150%       | • |
| Service Hours  | 237    | 205      | 15%        | • |

#### **Program Activity**

| Measure        | Actual | 1 Yr Ago | Variance % |   |
|----------------|--------|----------|------------|---|
| Unique Clients | 102    | 71       | 44%        | • |
| Admits         | 45     | 26       | 73%        | • |
| Discharges     | 43     | 17       | 153%       | • |
| Service Hours  | 389    | 316      | 23%        | • |

# **Program Activity**

| Measure        | Actual | 1 Yr Ago | Variance % |                  |
|----------------|--------|----------|------------|------------------|
| Unique Clients | 74     | 85       | -13%       | lacktriangledown |
| Admits         | 3      | 16       | -81%       | •                |
| Discharges     | 4      | 6        | -33%       | •                |
| Service Hours  | 158    | 377      | -58%       | •                |

#### **Program Activity**

| Measure        | Actual | 1 Yr Ago | Variance % |   |
|----------------|--------|----------|------------|---|
| Unique Clients | 44     | 110      | -60%       | • |
| Admits         | 38     | 128      | -70%       | • |
| Discharges     | 37     | 128      | -71%       | • |