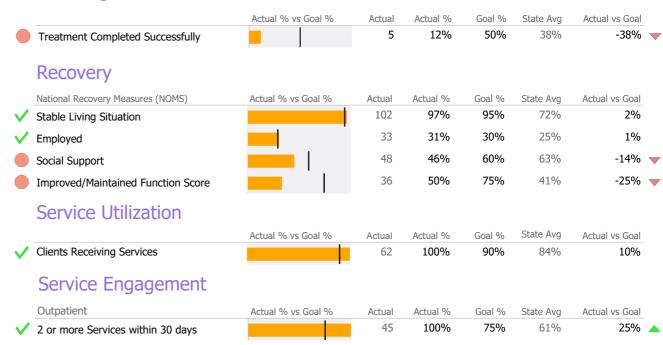

|                                    | Actual % vs Goal % | Actual | Actual % | Goal % | State Avg | Actual vs Goal |
|------------------------------------|--------------------|--------|----------|--------|-----------|----------------|
| Treatment Completed Successfully   |                    | N/A    | N/A      | 50%    | 38%       | N/A            |
| Recovery                           |                    |        |          |        |           |                |
| National Recovery Measures (NOMS)  | Actual % vs Goal % | Actual | Actual % | Goal % | State Avg | Actual vs Goal |
| Employed                           |                    | N/A    | N/A      | 30%    | 25%       | -30%           |
| Improved/Maintained Function Score |                    | N/A    | N/A      | 75%    | 41%       | -75%           |
| Social Support                     |                    | N/A    | N/A      | 60%    | 63%       | -60%           |
| Stable Living Situation            |                    | N/A    | N/A      | 95%    | 72%       | -95%           |
| Service Utilization                |                    |        |          |        |           |                |
|                                    | Actual % vs Goal % | Actual | Actual % | Goal % | State Avg | Actual vs Goal |
| Clients Receiving Services         |                    | N/A    | N/A      | 90%    | 84%       | N/A            |

<sup>\*</sup> State Avg based on 77 Active Standard Outpatient Programs