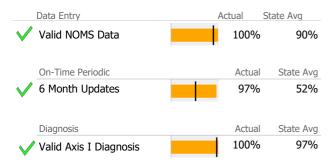

# **Data Submission Quality**

| Data Entry               | Actual S | State Avg |
|--------------------------|----------|-----------|
| Valid NOMS Data          | N/A      | 90%       |
| On-Time Periodic         | Actual   | State Avg |
| 6 Month Updates          | 0%       | 52%       |
| Diagnosis                | Actual   | State Avg |
| ✓ Valid Axis I Diagnosis | 100%     | 97%       |