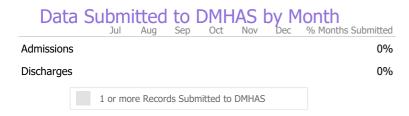

# **Program Activity**

| Measure        | Actual   | 1 Yr Ago | Variance % |
|----------------|----------|----------|------------|
| Unique Clients | 0        |          |            |
| Admits         | -        | -        |            |
| Discharges     | -        | -        |            |
| Service Hours  | -        | -        |            |
|                |          |          |            |
| Data Suhm      | iccion ( | )uality  |            |

# Data Submission Quality

|   | Actual | State Avg             |
|---|--------|-----------------------|
|   | N/A    | 90%                   |
| • |        |                       |
|   | Actual | State Avg             |
|   | N/A    | 52%                   |
|   |        | Actual N/A Actual N/A |