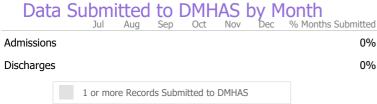

# **Program Activity**

| Measure        | Actual   | 1 Yr Ago | Variance % |
|----------------|----------|----------|------------|
| Unique Clients | 0        |          |            |
| Admits         | -        | -        |            |
| Discharges     | -        | -        |            |
| Service Hours  | -        | -        |            |
|                |          |          |            |
| Data Suhm      | iccion ( | )uality  |            |

# Data Submission Quality

|   | Actual | State Avg             |
|---|--------|-----------------------|
|   | N/A    | 90%                   |
| • |        |                       |
|   | Actual | State Avg             |
|   | N/A    | 52%                   |
|   |        | Actual N/A Actual N/A |