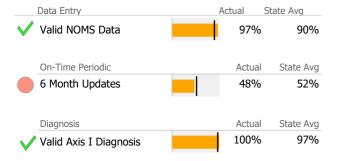

# **Data Submission Quality**

| Data Entry               | Actual S | State Avg |
|--------------------------|----------|-----------|
| Valid NOMS Data          | N/A      | 90%       |
| On-Time Periodic         | Actual   | State Avg |
| 6 Month Updates          | 0%       | 52%       |
| Diagnosis                | Actual   | State Avg |
| ✓ Valid Axis I Diagnosis | 100%     | 97%       |