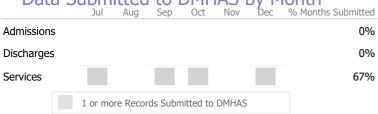

| Date       | , | Jul     | Aug        | Sep    | Oct    |         | Dec | % Months Submitted |
|------------|---|---------|------------|--------|--------|---------|-----|--------------------|
| Admissions |   |         |            |        |        |         |     | 100%               |
| Discharges |   |         |            |        |        |         |     | 100%               |
|            |   | 1 or mo | ore Record | ds Sub | mitted | to DMHA | S   |                    |

|            | Jul     | Aug       | Sep    | Oct      | Nov    | Dec | % Months Submitted |
|------------|---------|-----------|--------|----------|--------|-----|--------------------|
| Admissions |         |           |        |          |        |     | 100%               |
| Discharges |         |           |        |          |        |     | 100%               |
|            | 1 or mo | re Record | ds Sub | mitted t | o DMHA | \S  |                    |

#### Crisis

| 20.00      | Jul     | Aug        | Sep     | Oct      | Nov   | Dec | % Months Submitted |
|------------|---------|------------|---------|----------|-------|-----|--------------------|
| Admissions |         |            |         |          |       |     | 100%               |
| Discharges |         |            |         |          |       |     | 100%               |
| Services   |         |            |         |          |       |     | 17%                |
|            | 1 or mo | ore Record | ds Subm | itted to | DMHAS |     |                    |

|                                      | Jul | Aug | Sep | Oct | Nov | Dec | % Months Submitted |
|--------------------------------------|-----|-----|-----|-----|-----|-----|--------------------|
| Admissions                           |     |     |     |     |     |     | 100%               |
| Discharges                           |     |     |     |     |     |     | 100%               |
| 1 or more Records Submitted to DMHAS |     |     |     |     |     |     |                    |