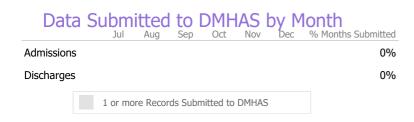

# **Program Activity**

| Measure        | Actual   | 1 Yr Ago | Variance % |
|----------------|----------|----------|------------|
| Unique Clients | 0        |          |            |
| Admits         | -        | -        |            |
| Discharges     | -        | -        |            |
| Service Hours  | -        | -        |            |
|                |          |          |            |
| Data Suhm      | iccion ( | )uality  |            |

# Data Submission Quality

|   | Actual | State Avg             |
|---|--------|-----------------------|
|   | N/A    | 90%                   |
| • |        |                       |
|   | Actual | State Avg             |
|   | N/A    | 52%                   |
|   |        | Actual N/A Actual N/A |