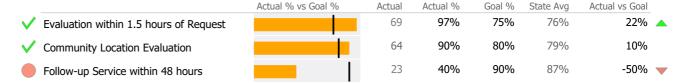

#### Crisis

|          |                                        | Actual % vs Goal % | Actual | Actual % | Goal % | State Avg | Actual vs Goal |  |
|----------|----------------------------------------|--------------------|--------|----------|--------|-----------|----------------|--|
| <b>V</b> | Evaluation within 1.5 hours of Request |                    | 200    | 99%      | 75%    | 76%       | 24%            |  |
|          | Community Location Evaluation          |                    | 71     | 35%      | 80%    | 79%       | -45%           |  |
| <b>V</b> | Follow-up Service within 48 hours      |                    | 153    | 100%     | 90%    | 87%       | 10%            |  |