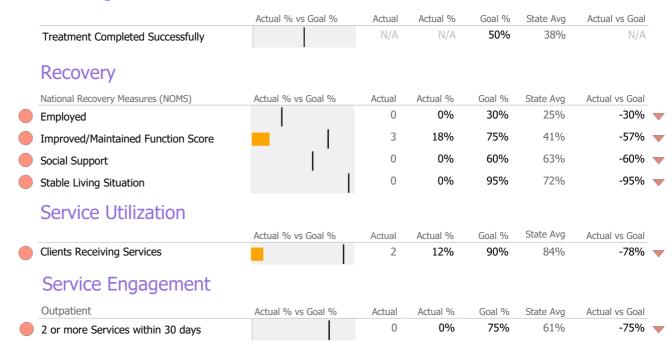

|                                    | Actual % vs Goal % | Actual | Actual % | Goal % | State Avg | Actual vs Goal |
|------------------------------------|--------------------|--------|----------|--------|-----------|----------------|
| Treatment Completed Successfully   |                    | N/A    | N/A      | 50%    | 38%       | N/A            |
| Recovery                           |                    |        |          |        |           |                |
| National Recovery Measures (NOMS)  | Actual % vs Goal % | Actual | Actual % | Goal % | State Avg | Actual vs Goal |
| Employed                           |                    | N/A    | N/A      | 30%    | 25%       | -30%           |
| Improved/Maintained Function Score |                    | N/A    | N/A      | 75%    | 41%       | -75%           |
| Social Support                     |                    | N/A    | N/A      | 60%    | 63%       | -60%           |
| Stable Living Situation            |                    | N/A    | N/A      | 95%    | 72%       | -95%           |
| Service Utilization                |                    |        |          |        |           |                |
|                                    | Actual % vs Goal % | Actual | Actual % | Goal % | State Avg | Actual vs Goal |
| Clients Receiving Services         |                    | N/A    | N/A      | 90%    | 84%       | N/A            |

<sup>\*</sup> State Avg based on 77 Active Standard Outpatient Programs