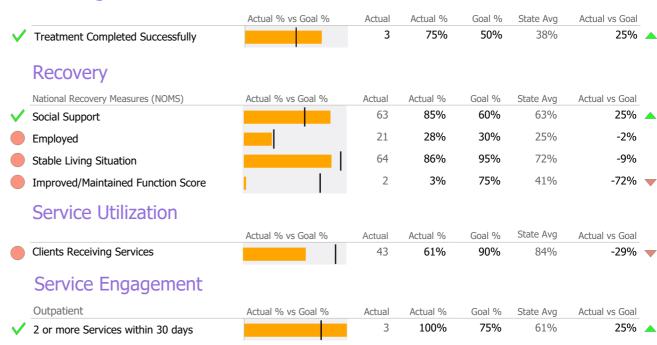

|                                    | Actual % vs Goal % | Actual | Actual % | Goal % | State Avg | Actual vs Goal |
|------------------------------------|--------------------|--------|----------|--------|-----------|----------------|
| Treatment Completed Successfully   |                    | N/A    | N/A      | 50%    | 38%       | N/A            |
| Recovery                           |                    |        |          |        |           |                |
| National Recovery Measures (NOMS)  | Actual % vs Goal % | Actual | Actual % | Goal % | State Avg | Actual vs Goal |
| Employed                           |                    | N/A    | N/A      | 30%    | 25%       | -30%           |
| Improved/Maintained Function Score |                    | N/A    | N/A      | 75%    | 41%       | -75%           |
| Social Support                     |                    | N/A    | N/A      | 60%    | 63%       | -60%           |
| Stable Living Situation            |                    | N/A    | N/A      | 95%    | 72%       | -95%           |
| Service Utilization                |                    |        |          |        |           |                |
|                                    | Actual % vs Goal % | Actual | Actual % | Goal % | State Avg | Actual vs Goal |
| Clients Receiving Services         |                    | N/A    | N/A      | 90%    | 84%       | N/A            |

<sup>\*</sup> State Avg based on 77 Active Standard Outpatient Programs