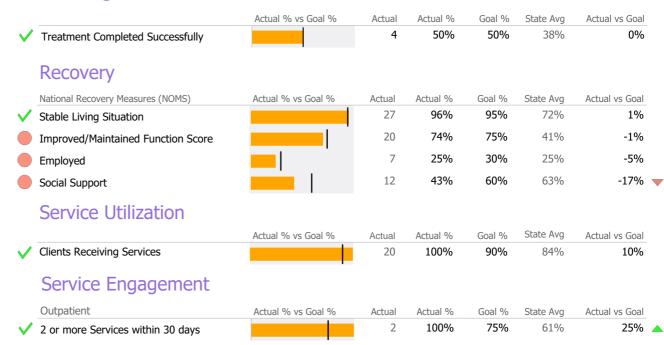

|                                    | Actual % vs Goal % | Actual | Actual % | Goal % | State Avg | Actual vs Goal |
|------------------------------------|--------------------|--------|----------|--------|-----------|----------------|
| Treatment Completed Successfully   |                    | N/A    | N/A      | 50%    | 38%       | N/A            |
| Recovery                           |                    |        |          |        |           |                |
| National Recovery Measures (NOMS)  | Actual % vs Goal % | Actual | Actual % | Goal % | State Avg | Actual vs Goal |
| Employed                           |                    | N/A    | N/A      | 30%    | 25%       | -30%           |
| Improved/Maintained Function Score |                    | N/A    | N/A      | 75%    | 41%       | -75%           |
| Social Support                     |                    | N/A    | N/A      | 60%    | 63%       | -60%           |
| Stable Living Situation            |                    | N/A    | N/A      | 95%    | 72%       | -95%           |
| Service Utilization                |                    |        |          |        |           |                |
|                                    | Actual % vs Goal % | Actual | Actual % | Goal % | State Avg | Actual vs Goal |
| Clients Receiving Services         |                    | N/A    | N/A      | 90%    | 84%       | N/A            |

<sup>\*</sup> State Avg based on 77 Active Standard Outpatient Programs