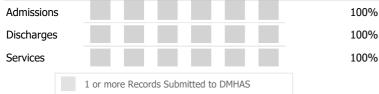

#### **Program Activity**

| Measure        | Actual | 1 Yr Ago | Variance % |   |
|----------------|--------|----------|------------|---|
| Unique Clients | 20     | 22       | -9%        |   |
| Admits         | 1      | 2        | -50%       | ▼ |
| Discharges     | -      | 2        | -100%      | ▼ |
| Service Hours  | 106    | 105      | 1%         |   |