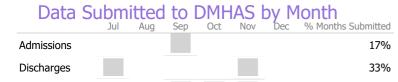

# Data Submitted Jul Aug to Sep DMHAS by Month Jul Aug Sep Oct Nov Dec % Months Submitted Admissions 17% Discharges 0% Services 67% 1 or more Records Submitted to DMHAS

|        | > 10% 0\ | ver 🔻 < 100 | % Under    |
|--------|----------|-------------|------------|
| Actual | Goal     | 🗸 Goal Met  | Below Goal |