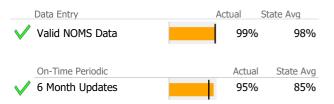

## Data Submission Quality

| Data Entry             | Actual S | tate Avg  |
|------------------------|----------|-----------|
| Valid NOMS Data        | 100%     | 88%       |
| Valid TEDS Data        | 100%     | 75%       |
|                        |          |           |
| On-Time Periodic       | Actual   | State Avg |
| 6 Month Updates        | N/A      | 10%       |
|                        |          |           |
| Diagnosis              | Actual   | State Avg |
| Valid Axis I Diagnosis | 100%     | 99%       |
| ÷                      |          |           |

## Data Submission Quality

| Data Entry             | Actual | State Avg   |
|------------------------|--------|-------------|
| Valid NOMS Data        | 100%   | o 16%       |
| Valid TEDS Data        | 100%   | o 10%       |
|                        |        |             |
| On-Time Periodic       | Actua  | I State Avg |
| 6 Month Updates        | N/A    | 0%          |
|                        |        |             |
| Diagnosis              | Actua  | I State Avg |
| Valid Axis I Diagnosis | 100%   | 100%        |

## Data Submission Quality

| Data Entry             | Actual | State Avg |
|------------------------|--------|-----------|
| Valid NOMS Data        | 100%   | 86%       |
| Valid TEDS Data        | 100%   | 98%       |
|                        |        |           |
| On-Time Periodic       | Actual | State Avg |
| 6 Month Updates        | N/A    | N/A       |
|                        |        |           |
| Diagnosis              | Actual | State Avg |
| Valid Axis I Diagnosis | 100%   | 100%      |

## Data Submission Quality

| Data Entry             | Actual | State Avg |
|------------------------|--------|-----------|
| 🗸 Valid NOMS Data      | 100%   | 82%       |
| Valid TEDS Data        | 100%   | 83%       |
|                        |        |           |
| On-Time Periodic       | Actual | State Avg |
| 6 Month Updates        | 0%     | 1%        |
|                        |        |           |
| Diagnosis              | Actual | State Avg |
| Valid Axis I Diagnosis | 100%   | 99%       |