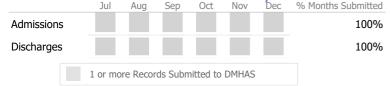

# Data Submitted to DMHAS by Month

|     | <b></b> | 10% Ov | er           | ▼ < 10%  | Under |        |
|-----|---------|--------|--------------|----------|-------|--------|
| Act | tual    | Goal   | $\checkmark$ | Goal Met | Belo  | w Goal |

#### Data Submitted to DMHAS by Month

|        | > 10% Ov | ver 🔻 < 10 | % Under |        |
|--------|----------|------------|---------|--------|
| Actual | Goal     | V Goal Met | Belo    | w Goal |

\* State Avg based on 10 Active Partial Hospitalization Services Programs