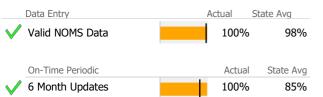

## Data Submission Quality

| Data Entry             | Actual S | tate Avg  |
|------------------------|----------|-----------|
| Valid NOMS Data        | 100%     | 88%       |
| Valid TEDS Data        | 100%     | 75%       |
|                        |          |           |
| On-Time Periodic       | Actual   | State Avg |
| 6 Month Updates        | N/A      | 10%       |
|                        |          |           |
| Diagnosis              | Actual   | State Avg |
| Valid Axis I Diagnosis | 100%     | 99%       |
| ÷                      |          |           |