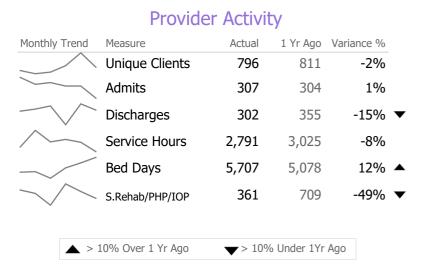

#### **Program Activity**

| Measure        | Actual | 1 Yr Ago | Variance % |   |
|----------------|--------|----------|------------|---|
| Unique Clients | 20     | 22       | -9%        |   |
| Admits         | 1      | 2        | -50%       | ▼ |
| Discharges     | -      | 2        | -100%      | ▼ |
| Service Hours  | 106    | 105      | 1%         |   |

#### **Program Activity**

| Measure        | Actual | 1 Yr Ago | Variance % |   |
|----------------|--------|----------|------------|---|
| Unique Clients | 13     | 21       | -38%       | ▼ |
| Admits         | 10     | 18       | -44%       | ▼ |
| Discharges     | 10     | 16       | -38%       | ▼ |
| Bed Days       | 594    | 866      | -31%       | ▼ |

\* State Avg based on 8 Active Transitional/Halfway House 3.1 Programs

| Measure                      | Actual | 1 Yr Ago | Variance % |
|------------------------------|--------|----------|------------|
| Unique Clients               | 43     | 33       | 30% 🔺      |
| Admits                       | 32     | 25       | 28% 🔺      |
| Discharges                   | 25     | 19       | 32% 🔺      |
| Service Hours                | 15     | 20       | -22% 🔻     |
| Social Rehab/PHP/IOP<br>Days | 352    | 391      | -10%       |