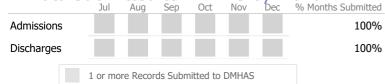

# Data Submitted Jul Aug to Sep DMHAS by Month Jul Aug Sep Oct Nov Dec % Months Submitted Admissions 17% Discharges 0% Services 67% 1 or more Records Submitted to DMHAS

|        | > 10% 0\ | ver 🔻 < 100 | % Under    |
|--------|----------|-------------|------------|
| Actual | Goal     | 🗸 Goal Met  | Below Goal |