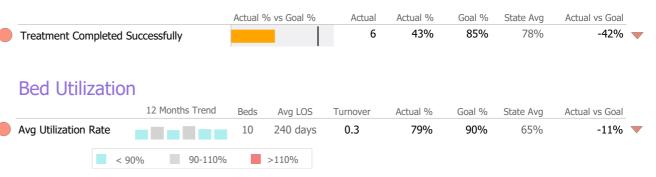

#### **Discharge Outcomes**

|                                         | Actual % vs Goal % | Actual | Actual % | Goal % | State Avg | Actual vs Goal |
|-----------------------------------------|--------------------|--------|----------|--------|-----------|----------------|
| Treatment Completed Successfully        |                    | 10     | 43%      | 50%    | 44%       | -7%            |
|                                         | Actual % vs Goal % | Actual | Actual % | Goal % | State Avg | Actual vs Goal |
| No Re-admit within 30 Days of Discharge |                    | 21     | 91%      | 85%    | 88%       | 6%             |
|                                         | Actual % vs Goal % | Actual | Actual % | Goal % | State Avg | Actual vs Goal |
| Follow-up within 30 Days of Discharge   |                    | 9      | 90%      | 90%    | 82%       | 0%             |
| Recovery                                |                    |        |          |        |           |                |
| National Recovery Measures (NOMS)       | Actual % vs Goal % | Actual | Actual % | Goal % | State Avg | Actual vs Goal |
| Stable Living Situation                 |                    | 31     | 82%      | 95%    | 83%       | -13%           |
| Improved/Maintained Function Score      |                    | 22     | 96%      | 75%    | 92%       | 21%            |
| Employed                                |                    | 9      | 24%      | 50%    | 24%       | -26%           |
| Self Help                               | <b>_</b> .         | 6      | 16%      | 60%    | 20%       | -44%           |
| Service Utilization                     |                    |        |          |        |           |                |
|                                         | Actual % vs Goal % | Actual | Actual % | Goal % | State Avg | Actual vs Goal |
| Clients Receiving Services              |                    | 0      | 0%       | 90%    | 6%        | N/A            |

#### **Bed Utilization**