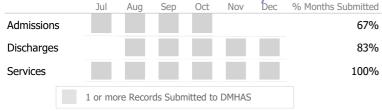

#### Data Submission Quality

|              | Recovery                          |                    |        |          |        |           |                |  |
|--------------|-----------------------------------|--------------------|--------|----------|--------|-----------|----------------|--|
|              | National Recovery Measures (NOMS) | Actual % vs Goal % | Actual | Actual % | Goal % | State Avg | Actual vs Goal |  |
| $\checkmark$ | Stable Living Situation           |                    | 20     | 100%     | 85%    | 92%       | 15%            |  |
|              | Service Utilization               |                    |        |          |        |           |                |  |
|              |                                   | Actual % vs Goal % | Actual | Actual % | Goal % | State Avg | Actual vs Goal |  |
| $\checkmark$ | Clients Receiving Services        |                    | 20     | 100%     | 90%    | 96%       | 10%            |  |