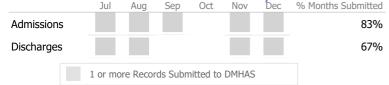

# Data Submitted Jul Aug to Sep DMHAS by Month Jul Aug Sep Oct Nov Dec % Months Submitted Admissions 17% Discharges 0% Services 67% 1 or more Records Submitted to DMHAS

|        | > 10% 0\ | ver 🔻 < 100 | % Under    |
|--------|----------|-------------|------------|
| Actual | Goal     | 🗸 Goal Met  | Below Goal |

# Data Submitted to DMHAS by Month

|     | <b></b> | 10% Ov | er           | ▼ < 10%  | Under |        |
|-----|---------|--------|--------------|----------|-------|--------|
| Act | tual    | Goal   | $\checkmark$ | Goal Met | Belo  | w Goal |

#### Data Submitted to DMHAS by Month

|        | > 10% Ov | ver 🔻 < 10 | % Under |        |
|--------|----------|------------|---------|--------|
| Actual | Goal     | V Goal Met | Belo    | w Goal |

\* State Avg based on 10 Active Partial Hospitalization Services Programs

#### Data Submitted to DMHAS by Month

|       | <b>&gt;</b> 10% | 6 Over | ▼ < 1    | 0% Under |        |
|-------|-----------------|--------|----------|----------|--------|
| Actua | al Go           | al 🗸   | Goal Met | Belo     | w Goal |