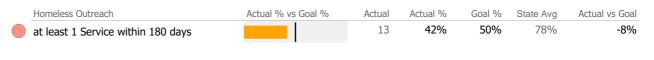

|                |   |

## Data Submitted to DMHAS by Month

| Admission  | 5                                    | 0% |
|------------|--------------------------------------|----|
| Discharges | 5                                    | 0% |
|            | 1 or more Records Submitted to DMHAS |    |

|        | > 10% 0 | ver 🔻 < 100 | % Under    |
|--------|---------|-------------|------------|
| Actual | Goal    | V Goal Met  | Below Goal |

| Measure        | Actual | 1 Yr Ago | Variance % |  |
|----------------|--------|----------|------------|--|
| Unique Clients | 47     | 36       | 31%        |  |
| Admits         | 32     | 26       | 23%        |  |
| Discharges     | 21     | 22       | -5%        |  |
| Service Hours  | -      | -        |            |  |

#### Service Engagement



# Data Submitted Log Jul Log Sep Oct Nov Dec % Months Submitted Admissions Image: Sep Oct Nov Dec % Months Submitted Discharges Image: Sep Oct Image: Sep Oct Image: Sep Oct Services 0% Image: Submitted to DMHAS Image: Sep Oct

|        | > 10% 0 | ver 🔻 < 100 | % Under  |     |
|--------|---------|-------------|----------|-----|
| Actual | Goal    | V Goal Met  | Below Go | oal |

\* State Avg based on 24 Active Outreach & Engagement Programs