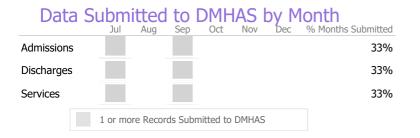

# Data Submitted Jul Aug to Sep DMHAS by Month Jul Aug Sep Oct Nov Dec % Months Submitted Admissions 17% Discharges 0% Services 67% 1 or more Records Submitted to DMHAS

|        | > 10% 0\ | ver 🔻 < 100 | % Under    |
|--------|----------|-------------|------------|
| Actual | Goal     | 🗸 Goal Met  | Below Goal |