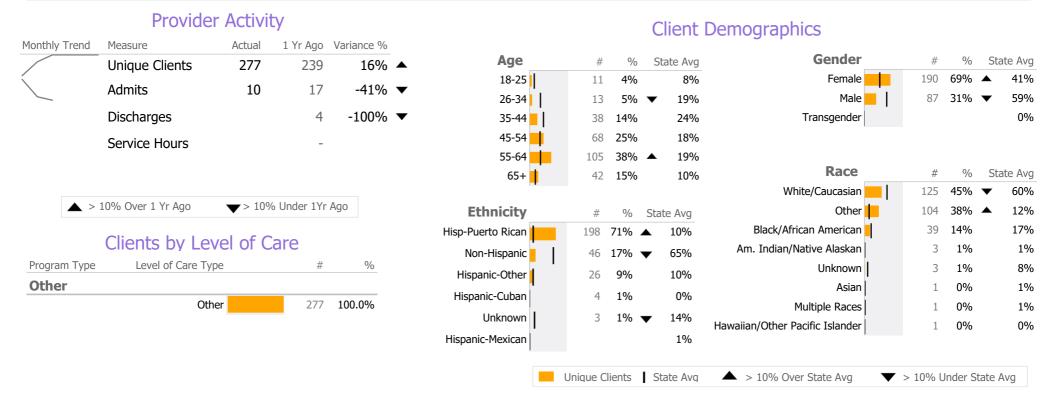

## **Program Activity**

| Measure        | Actual | 1 Yr Ago | Variance % |   |
|----------------|--------|----------|------------|---|
| Unique Clients | 277    | 239      | 16%        | • |
| Admits         | 10     | 17       | -41%       | • |
| Discharges     | -      | 4        | -100%      | • |
| Service Hours  | _      | _        |            |   |