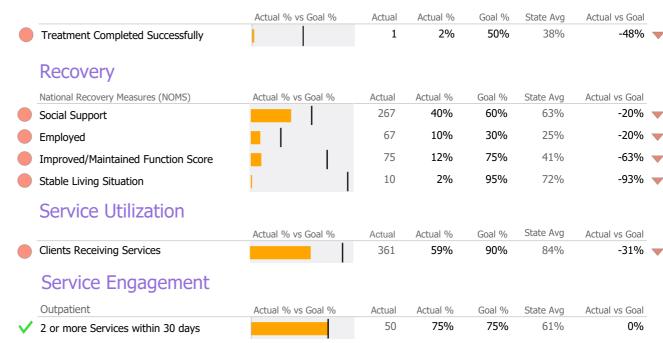

ar 26, 2024)

### **Program Activity**

| Measure        | Actual | 1 Yr Ago | Variance % |   |
|----------------|--------|----------|------------|---|
| Unique Clients | 662    | 506      | 31%        | • |
| Admits         | 67     | 92       | -27%       | • |
| Discharges     | 46     | 24       | 92%        | • |
| Service Hours  | 1,772  | 1,297    | 37%        | • |

# **Data Submission Quality**

| Data Entry               | Actual S | State Avg |
|--------------------------|----------|-----------|
| Valid NOMS Data          | 59%      | 90%       |
| On-Time Periodic         | Actual   | State Avg |
| 6 Month Updates          | 17%      | 52%       |
| Diagnosis                | Actual   | State Avg |
| ✓ Valid Axis I Diagnosis | 100%     | 97%       |

## **Discharge Outcomes**



#### Data Submitted to DMHAS by Month





<sup>\*</sup> State Avg based on 77 Active Standard Outpatient Programs