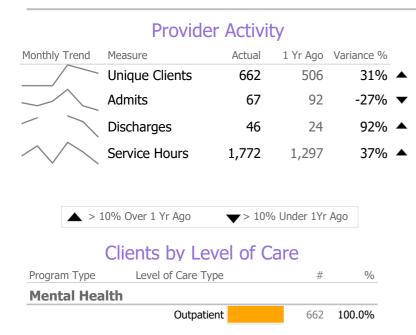

### **Program Activity**

| Measure        | Actual | 1 Yr Ago | Variance % |   |
|----------------|--------|----------|------------|---|
| Unique Clients | 662    | 506      | 31%        | • |
| Admits         | 67     | 92       | -27%       | • |
| Discharges     | 46     | 24       | 92%        | • |
| Service Hours  | 1,772  | 1,297    | 37%        | • |