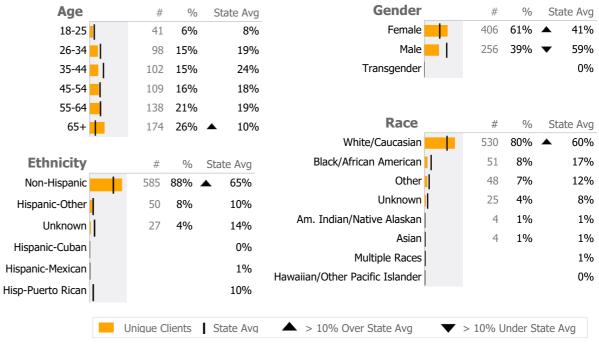

Reporting Period: July 2023 - December 2023 (Data as of Mar 26, 2024)





# Client Demographics



#### 326 Washington St. OP 401-210

**Backus Hospital** 

Mental Health - Outpatient - Standard Outpatient

## Connecticut Dept of Mental Health and Addiction Services Program Quality Dashboard

Reporting Period: July 2023 - December 2023 (Data as of Mar 26, 2024)

### **Program Activity**

| Measure        | Actual | 1 Yr Ago | Variance % |   |
|----------------|--------|----------|------------|---|
| Unique Clients | 662    | 506      | 31%        | • |
| Admits         | 67     | 92       | -27%       | • |
| Discharges     | 46     | 24       | 92%        | • |
| Service Hours  | 1,772  | 1,297    | 37%        | • |

# **Data Submission Quality**

| Data Entry               | Actual S | State Avg |
|--------------------------|----------|-----------|
| Valid NOMS Data          | 59%