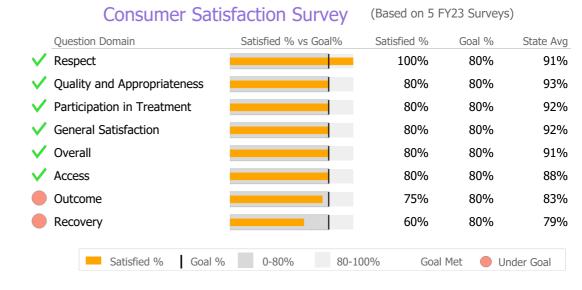

Reporting Period: July 2023 - December 2023 (Data as of Mar 26, 2024)





# Client Demographics



#### 326 Washington St. OP 401-210

**Backus Hospital** 

Mental Health - Outpatient - Standard Outpatient

## Connecticut Dept of Mental Health and Addiction Services Program Quality Dashboard

Reporting Period: July 2023 - December 2023 (Data as of Mar 26, 2024)

### **Program Activity**

| Measure        | Actual | 1 Yr Ago | Variance % |   |
|----------------|--------|----------|------------|---|
| Unique Clients | 662    | 506      | 31%        | • |
| Admits         | 67     | 92       | -27%       | • |
| Discharges     | 46     | 24       | 92%        | • |
| Service Hours  | 1,772  | 1,297    | 37%        | • |

# **Data Submission Quality**

| Data Entry               | Actual S | State Avg |
|--------------------------|----------|-----------|
| Valid N