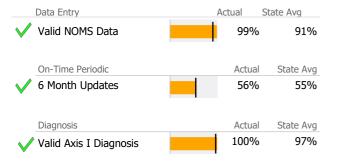

Reporting Period: July 2023 - September 2023 (Data as of Dec 26, 2023)





### **Adult Outpatient Psychiatric Services**

Yale-New Haven Hospital

Mental Health - Outpatient - Standard Outpatient

# Connecticut Dept of Mental Health and Addiction Services Program Quality Dashboard

Reporting Period: July 2023 - September 2023 (Data as of Dec 26, 2023)

### **Program Activity**

| Measure        | Actual | 1 Yr Ago | Variance % |   |
|----------------|--------|----------|------------|---|
| Unique Clients | 142    | 145      | -2%        |   |
| Admits         | 15     | 3        | 400% 🗸     | • |
| Discharges     | 6      | 7        | -14%       | 7 |
| Service Hours  | 160    | 219      | -27%       | • |

# **Data Submission Quality**



# **Discharge Outcomes**



### Data Submitted to DMHAS by Month





<sup>\*</sup> State Avg based on 75 Active Standard Outpatient Programs

#### **Respite Bed Program**

Yale-New Haven Hospital

Mental Health - Crisis Services - Respite Bed

# Connecticut Dept of Mental Health and Addiction Services Program Quality Dashboard

Reporting Period: July 2023 - September 2023 (Data as of Dec 26, 2023)

## **Program Activity**

| Measure        | Actual | 1 Yr Ago | Variance %    |
|----------------|--------|----------|---------------|
| Unique Clients | 2      | 40       | <b>-95%</b> ▼ |
| Admits         | -      | 34       | -100% 🔻       |
| Discharges     | -      | 31       | -100% 🔻       |
| Bed Days       | 184    | 537      | -66% ▼        |

### Discharge Outcomes

| Follow-up wit