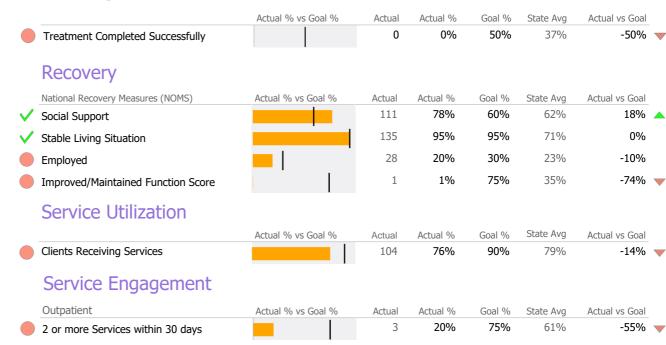

# **Discharge Outcomes**

### Discharge Outcomes

| Follow-up within 30 Days of Discharge   |                    | N/A    | N/A      | 90%    | 70%       | N/A            |
|-----------------------------------------|--------------------|--------|----------|--------|-----------|----------------|
|                                         | Actual % vs Goal % | Actual | Actual % | Goal % | State Avg | Actual vs Goal |
| No Re-admit within 30 Days of Discharge |                    | N/A    | N/A      | 85%    | 86%       | N/A            |
|                                         | Actual % vs Goal % | Actual | Actual % | Goal % | State Avg | Actual vs Goal |