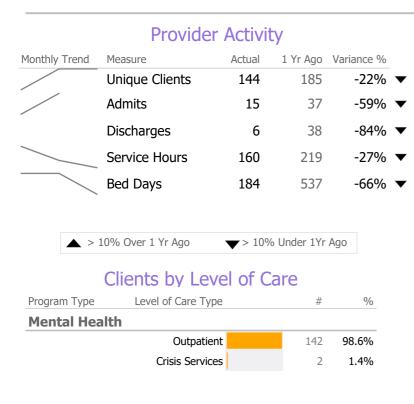

## **Program Activity**

| Measure        | Actual | 1 Yr Ago | Variance %    |
|----------------|--------|----------|---------------|
| Unique Clients | 2      | 40       | <b>-95%</b> ▼ |
| Admits         | -      | 34       | -100% 🔻       |
| Discharges     | -      | 31       | -100% 🔻       |
| Bed Days       | 184    | 537      | -66% ▼        |

### **Bed Utilization**