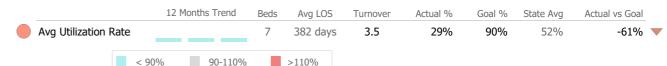

| -100% 🔻       |
| Discharges     | -      | 31       | -100% 🔻       |
| Bed Days       | 184    | 537      | -66% ▼        |

### Discharge Outcomes

| Follow-up within 30 Days of Discharge   |                    | N/A    | N/A      | 90%    | 70%       | N/A            |
|-----------------------------------------|--------------------|--------|----------|--------|-----------|----------------|
|                                         | Actual % vs Goal % | Actual | Actual % | Goal % | State Avg | Actual vs Goal |
| No Re-admit within 30 Days of Discharge |                    | N/A    | N/A      | 85%    | 86%       | N/A            |
|                                         | Actual % vs Goal % | Actual | Actual % | Goal % | State Avg | Actual vs Goal |

### **Bed Utilization**



# Data Submitted to DMHAS by Month

|            | Jul     | Aug      | Sep     | % Months Submitted |
|------------|---------|----------|---------|--------------------|
| Admissions |         |          |         | 0%                 |
| Discharges |         |          |         | 0%                 |
|            | 1 or mo | re Recor | ds Subr | mitted to DMHAS    |