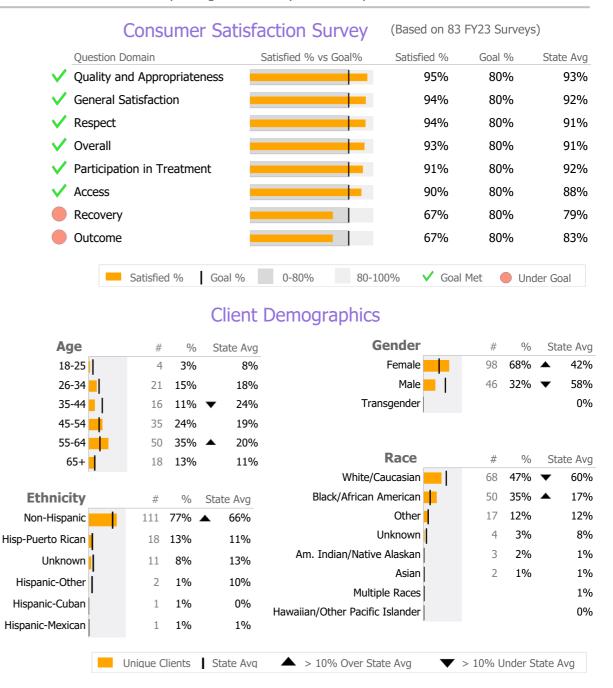

# **Discharge Outcomes**

### Discharge Outcomes

| Follow-up within 30 Days of Discharge   |                    | N/A    | N/A      | 90%    | 70%       | N/A            |
|-----------------------------------------|--------------------|--------|----------|--------|-----------|----------------|
|                                         | Actual % vs Goal % | Actual | Actual % | Goal % | State Avg | Actual vs Goal |
| No Re-admit within 30 Days of Discharge |                    | N/A    | N/A      | 85%    | 86%       | N/A            |
|                                         | Actual % vs Goal % | Actual | Actual % | Goal % | State Avg | Actual vs Goal |