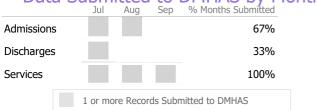

### Data Submitted to DMHAS by Month

<sup>\*</sup> State Avg based on 75 Active Standard Outpatient Programs

# Data Submitted to DMHAS by Month

|            | Jul     | Aug      | Sep     | % Months Submitted |
|------------|---------|----------|---------|--------------------|
| Admissions |         |          |         | 0%                 |
| Discharges |         |          |         | 0%                 |
|            | 1 or mo | re Recor | ds Subr | mitted to DMHAS    |