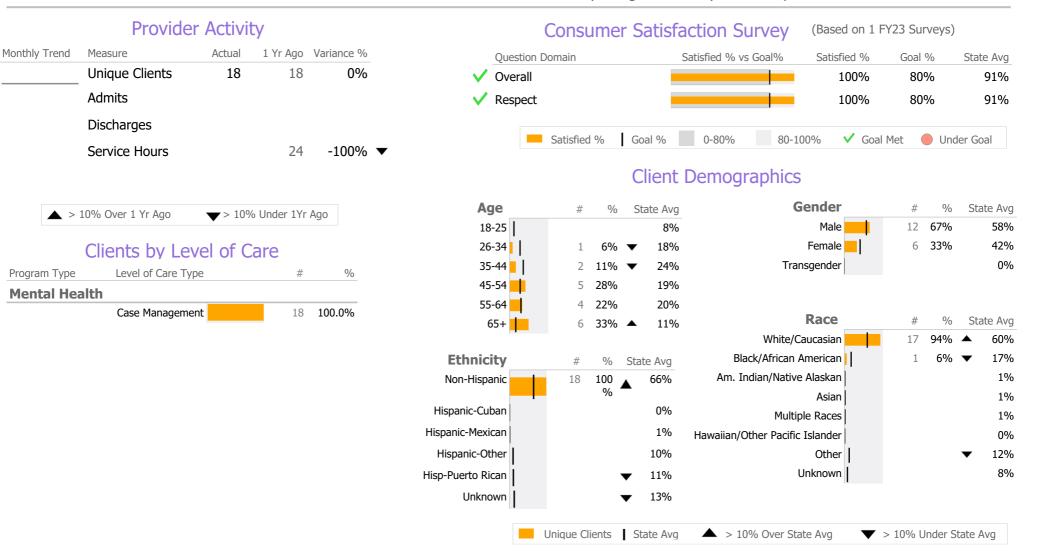

## **Program Activity**

| Measure        | Actual | 1 Yr Ago | Variance % |
|----------------|--------|----------|------------|
| Unique Clients | 18     | 18       | 0%         |
| Admits         | -      | -        |            |
| Discharges     | -      | -        |            |
| Service Hours  | -      | 24       | -100% 🔻    |