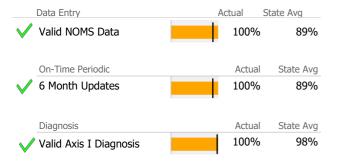

# **Data Submission Quality**

## **Data Submission Quality**

### **Data Submission Quality**

| Data Entry        | Actual | State Avg |
|-------------------|--------|-----------|
| ✓ Valid NOMS Data | 100%   | 98%       |
| On-Time Periodic  | Actual | State Avg |
| 6 Month Updates   | 100%   | 75%       |