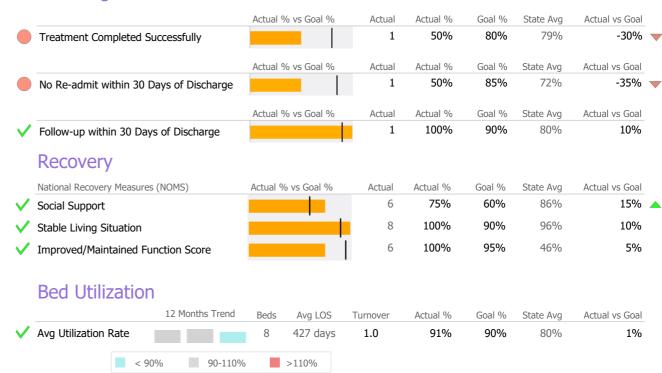

r Quality Dashboard

Reporting Period: July 2023 - September 2023 (Data as of Dec 26, 2023)





#### Casa De Rosa 519240

St. Vincent DePaul Mission of Waterbury Inc.

Mental Health - Residential Services - Group Home

Connecticut Dept of Mental Health and Addiction Services Program Quality Dashboard

Reporting Period: July 2023 - September 2023 (Data as of Dec 26, 2023)

### **Program Activity**

| Measure        | Actual | 1 Yr Ago | Variance % |   |
|----------------|--------|----------|------------|---|
| Unique Clients | 8      | 9        | -11%       | • |
| Admits         | -      | 1        | -100%      | • |
| Discharges     | 2      | 1        | 100%       | • |
| Bed Days       | 671    | 679      | -1%        |   |

# **Data Submission Quality**



### **Discharge Outcomes**



# Data Submitted to DMHAS by Month





<sup>\*</sup> State Avg based on 22 Active Group Home Programs

Connecticut Dept of Mental Health and Addiction Services
Program Quality Dashboard

St. Vincent DePaul Mission of Waterbury Inc.

Mental Health - Residential Services - Supervised Apartments

Reporting Period: July 2023 - September 2023 (Data as of Dec 26, 2023)

# **Program Activity**

| Measure        | Actual | 1 Yr Ago | Variance %    |
|----------------|--------|----------|---------------|
| Unique Clients | 18     | 18       | 0%            |
| Admits         | 1      | -        |               |
| Discharges     | 2      | -        |               |
| Bed Days       | 1,433  | 1,656    | -13% <b>▼</b> |

## **Data Submission Quality**



### Discharge Outcomes



### Data Submit