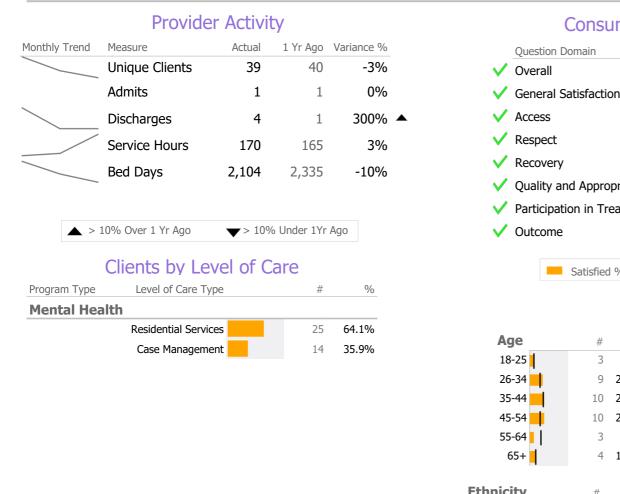

### **Program Activity**

| Measure        | Actual | 1 Yr Ago | Variance % |   |
|----------------|--------|----------|------------|---|
| Unique Clients | 8      | 9        | -11%       | • |
| Admits         | -      | 1        | -100%      | • |
| Discharges     | 2      | 1        | 100%       | • |
| Bed Days       | 671    | 679      | -1%        |   |

# **Program Activity**

| Measure        | Actual | 1 Yr Ago | Variance %    |
|----------------|--------|----------|---------------|
| Unique Clients | 18     | 18       | 0%            |
| Admits         | 1      | -        |               |
| Discharges     | 2      | -        |               |
| Bed Days       | 1,433  | 1,656    | -13% <b>▼</b> |

# **Program Activity**

| Measure        | Actual | 1 Yr Ago | Variance % |
|----------------|--------|----------|------------|
| Unique Clients | 14     | 13       | 8%         |
| Admits         | -      | -        |            |
| Discharges     | -      | -        |            |
| Service Hours  | 170    | 165      | 3%         |