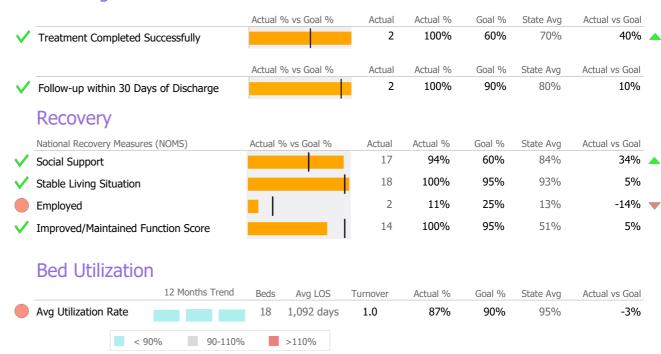

arge Outcomes**



# Data Submitted to DMHAS by Month





<sup>\*</sup> State Avg based on 22 Active Group Home Programs

Connecticut Dept of Mental Health and Addiction Services
Program Quality Dashboard

St. Vincent DePaul Mission of Waterbury Inc.

Mental Health - Residential Services - Supervised Apartments

Reporting Period: July 2023 - September 2023 (Data as of Dec 26, 2023)

# **Program Activity**

| Measure        | Actual | 1 Yr Ago | Variance %    |
|----------------|--------|----------|---------------|
| Unique Clients | 18     | 18       | 0%            |
| Admits         | 1      | -        |               |
| Discharges     | 2      | -        |               |
| Bed Days       | 1,433  | 1,656    | -13% <b>▼</b> |

## **Data Submission Quality**



### Discharge Outcomes



### Data Submitted to DMHAS by Month





<sup>\*</sup> State Avg based on 84 Active Supervised Apartments Programs

### **Society of Support 519551**

St. Vincent DePaul Mission of Waterbury Inc.

Mental Health - Case Management - Supportive Housing - Scattered Site

Connecticut Dept of Mental Health and Addiction Services
Program Quality Dashboard

Reporting Period: July 2023 - September 2023 (Data as of Dec 26, 2023)

# **Program Activity**

| Measure        | Actual | 1 Yr Ago | Variance % |
|----------------|--------|----------|------------|
| Unique Clients | 14     | 13       | 8%         |
| Admits         | -      | -        |            |
| Discharges     | -      | -        |            |
| Service Hours  | 170    | 165      | 3%         |

# Recovery



### **Data Submission