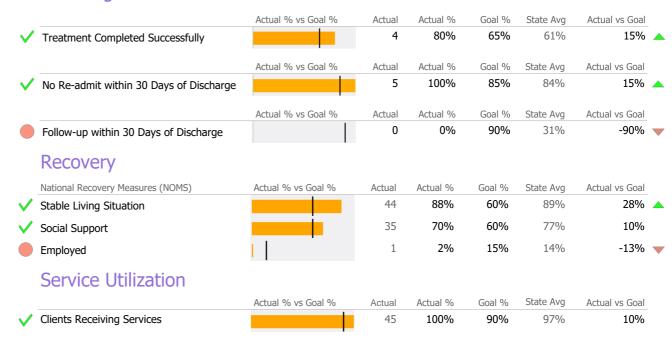

# Discharge Outcomes

Clients Receiving Services

|                                         | Actual % vs Goal % | Actual | Actual % | Goal % | State Avg | Actual vs Goal |
|-----------------------------------------|--------------------|--------|----------|--------|-----------|----------------|
| Treatment Completed Successfully        |                    | N/A    | N/A      | 95%    | 77%       | N/A            |
|                                         | Actual % vs Goal % | Actual | Actual % | Goal % | State Avg | Actual vs Goal |
| No Re-admit within 30 Days of Discharge |                    | N/A    | N/A      | 85%    | 92%       | N/A            |
|                                         | Actual % vs Goal % | Actual | Actual % | Goal % | State Avg | Actual vs Goal |
| Follow-up within 30 Days of Discharge   |                    | N/A    | N/A      | 90%    | 90%       | N/A            |
| Service Utilization                     |                    |        |          |        |           |                |
|                                         | Actual % vs Goal % | Actual | Actual % | Goal % | State Avg | Actual vs Goal |

# **Discharge Outcomes**

|                                         | Actual % vs Goal % | Actual | Actual % | Goal % | State Avg | Actual vs Goal |
|-----------------------------------------|--------------------|--------|----------|--------|-----------|----------------|
| Treatment Completed Successfully        |                    | N/A    | N/A      | 95%    | 77%       | N/A            |
|                                         | Actual % vs Goal % | Actual | Actual % | Goal % | State Avg | Actual vs Goal |
| No Re-admit within 30 Days of Discharge |                    | N/A    | N/A      | 85%    | 92%       | N/A            |
|                                         | Actual % vs Goal % | Actual | Actual % | Goal % | State Avg | Actual vs Goal |
| Follow-up within 30 Days of Discharge   |                    | N/A    | N/A      | 90%    | 90%       | N/A            |
| Service Utilization                     |                    |        |          |        |           |                |

|                            | Actual % vs Goal % | Actual | Actual % | Goal % | State Avg | Actual vs Goal |
|----------------------------|--------------------|--------|----------|--------|-----------|----------------|
| Clients Receiving Services |                    | 0      | 0%       | 90%    | 68%       | N/A            |