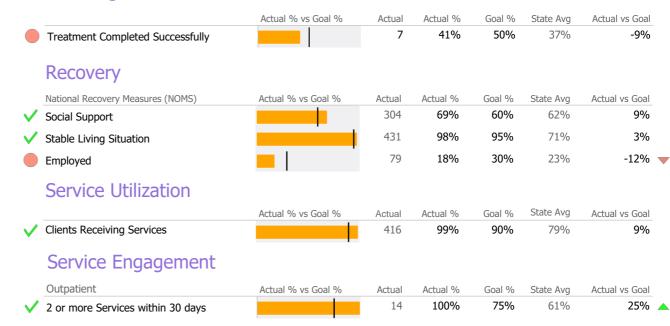

# Discharge Outcomes

Clients Receiving Services

|                                         | Actual % vs Goal % | Actual | Actual % | Goal % | State Avg | Actual vs Goal |
|-----------------------------------------|--------------------|--------|----------|--------|-----------|----------------|
| Treatment Completed Successfully        |                    | N/A    | N/A      | 95%    | 77%       | N/A            |
|                                         | Actual % vs Goal % | Actual | Actual % | Goal % | State Avg | Actual vs Goal |
| No Re-admit within 30 Days of Discharge |                    | N/A    | N/A      | 85%    | 92%       | N/A            |
|                                         | Actual % vs Goal % | Actual | Actual % | Goal % | State Avg | Actual vs Goal |
| Follow-up within 30 Days of Discharge   |                    | N/A    | N/A      | 90%    | 90%       | N/A            |
| Service Utilization                     |                    |        |          |        |           |                |
|                                         | Actual % vs Goal % | Actual | Actual % | Goal % | State Avg | Actual vs Goal |

# **Discharge Outcomes**

|                                         | Actual % vs Goal % | Actual | Actual % | Goal % | State Avg | Actual vs Goal |
|-----------------------------------------|--------------------|--------|----------|--------|-----------|----------------|
| Treatment Completed Successfully        |                    | N/A    | N/A      | 95%    | 77%       | N/A            |
|                                         | Actual % vs Goal % | Actual | Actual % | Goal % | State Avg | Actual vs Goal |
| No Re-admit within 30 Days of Discharge |                    | N/A    | N/A      | 85%    | 92%       | N/A            |
|                                         | Actual % vs Goal % | Actual | Actual % | Goal % | State Avg | Actual vs Goal |
| Follow-up within 30 Days of Discharge   |                    | N/A    | N/A      | 90%    | 90%       | N/A            |
| Service Utilization                     |                    |        |          |        |           |                |

|                            | Actual % vs Goal % | Actual | Actual % | Goal % | State Avg | Actual vs Goal |
|----------------------------|--------------------|--------|----------|--------|-----------|----------------|
| Clients Receiving Services |                    | 0      | 0%       | 90%    | 68%       | N/A            |