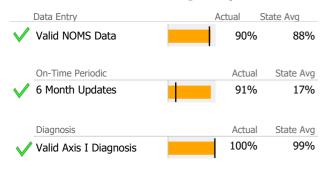

# **Data Submission Quality**

| Data Entry               | Actual | State Avg    |
|--------------------------|--------|--------------|
| Valid NOMS Data          | 93%    | 6 96%        |
|                          | -      |              |
| On-Time Periodic         | Actua  | al State Avg |
| √ 6 Month Updates        | 100%   | 6 88%        |
| Diagnosis                | Actua  | al State Avg |
| ✓ Valid Axis I Diagnosis | 100%   | 6 92%        |