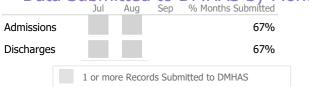

# Data Submitted to DMHAS by Month Admissions 100% Discharges 100% 1 or more Records Submitted to DMHAS

# Data Submitted to DMHAS by Month Jul Aug Sep Month Months Submitted

Admissions 100% Discharges 100%

1 or more Records Submitted to DMHAS