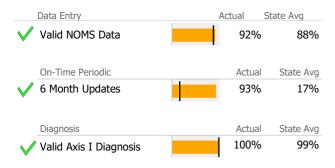

# **Data Submission Quality**

| Data Entry               | Actual | State Avg    |
|--------------------------|--------|--------------|
| Valid NOMS Data          | 93%    | 6 96%        |
|                          | -      |              |
| On-Time Periodic         | Actua  | al State Avg |
| √ 6 Month Updates        | 100%   | 6 88%        |
| Diagnosis                | Actua  | al State Avg |
| ✓ Valid Axis I Diagnosis | 100%   | 6 92%        |