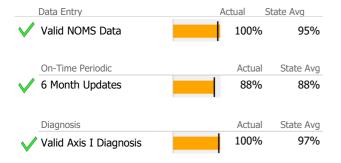

# **Data Submission Quality**

| Data Entry               | Actual | State Avg    |
|--------------------------|--------|--------------|
| Valid NOMS Data          | 93%    | 6 96%        |
|                          | -      |              |
| On-Time Periodic         | Actua  | al State Avg |
| √ 6 Month Updates        | 100%   | 6 88%        |
| Diagnosis                | Actua  | al State Avg |
| ✓ Valid Axis I Diagnosis | 100%   | 6 92%        |