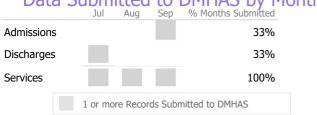

# Data Submitted to DMHAS by Month Jul Aug Sep Month Months Submitted

# Data Submitted to DMHAS by Month

\* State Avg based on 74 Active Standard Outpatient Programs