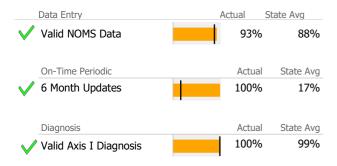

# **Data Submission Quality**

| Data Entry               | Actual | State Avg    |
|--------------------------|--------|--------------|
| Valid NOMS Data          | 93%    | 6 96%        |
|                          | -      |              |
| On-Time Periodic         | Actua  | al State Avg |
| √ 6 Month Updates        | 100%   | 6 88%        |
| Diagnosis                | Actua  | al State Avg |
| ✓ Valid Axis I Diagnosis | 100%   | 6 92%        |