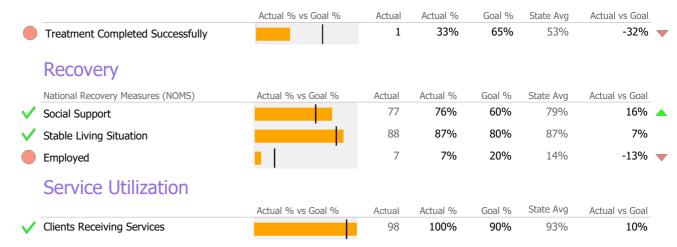

# Discharge Outcomes

Clients Receiving Services

|                                         | Actual % vs Goal % | Actual | Actual % | Goal % | State Avg | Actual vs Goal |
|-----------------------------------------|--------------------|--------|----------|--------|-----------|----------------|
| Treatment Completed Successfully        |                    | N/A    | N/A      | 95%    | 77%       | N/A            |
|                                         | Actual % vs Goal % | Actual | Actual % | Goal % | State Avg | Actual vs Goal |
| No Re-admit within 30 Days of Discharge |                    | N/A    | N/A      | 85%    | 92%       | N/A            |
|                                         | Actual % vs Goal % | Actual | Actual % | Goal % | State Avg | Actual vs Goal |
| Follow-up within 30 Days of Discharge   |                    | N/A    | N/A      | 90%    | 90%       | N/A            |
| Service Utilization                     |                    |        |          |        |           |                |
|                                         | Actual % vs Goal % | Actual | Actual % | Goal % | State Avg | Actual vs Goal |

|                            | Actual % vs Goal % | Actual | Actual % | Goal % | State Avg | Actual vs Goal |
|----------------------------|--------------------|--------|----------|--------|-----------|----------------|
| Clients Receiving Services |                    | 0      | 0%       | 90%    | 68%       | N/A            |