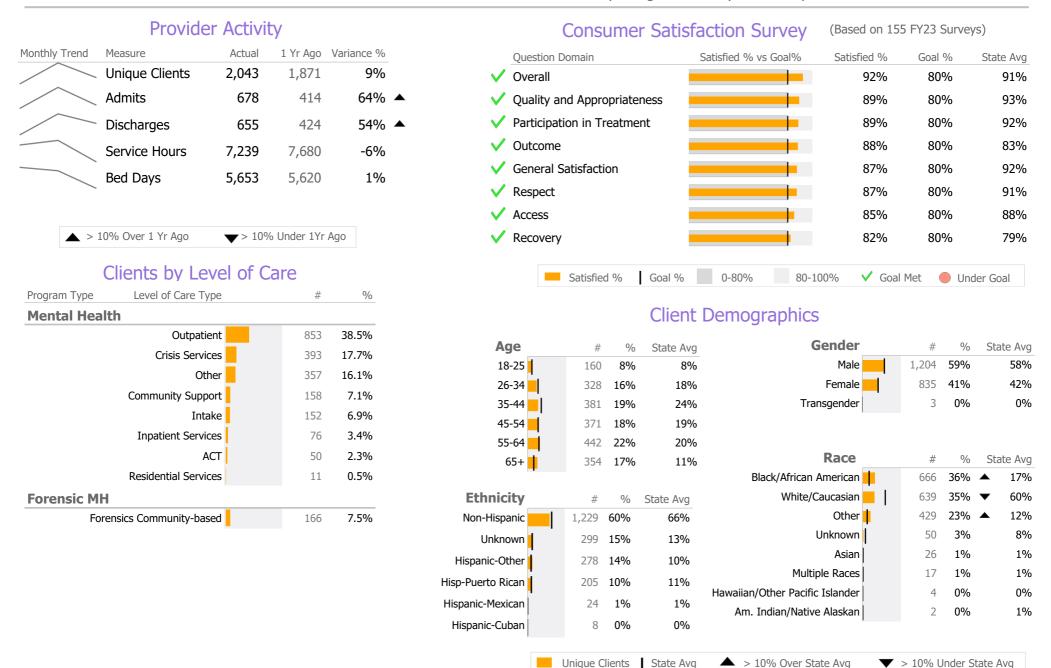

Connecticut Dept of Mental Health and Addiction Services
Provider Quality Dashboard

Reporting Period: July 2023 - September 2023 (Data as of Dec 20, 2023)

Reporting Period: July 2023 - September 2023 (Data as of Dec 20, 2023)