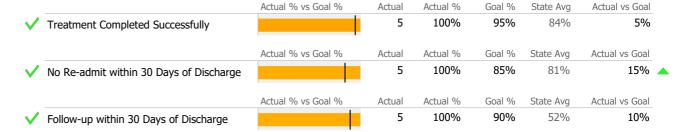

# Discharge Outcomes

Clients Receiving Services

|                                         | Actual % vs Goal % | Actual | Actual % | Goal % | State Avg | Actual vs Goal |
|-----------------------------------------|--------------------|--------|----------|--------|-----------|----------------|
| Treatment Completed Successfully        |                    | N/A    | N/A      | 95%    | 77%       | N/A            |
|                                         | Actual % vs Goal % | Actual | Actual % | Goal % | State Avg | Actual vs Goal |
| No Re-admit within 30 Days of Discharge |                    | N/A    | N/A      | 85%    | 92%       | N/A            |
|                                         | Actual % vs Goal % | Actual | Actual % | Goal % | State Avg | Actual vs Goal |
| Follow-up within 30 Days of Discharge   |                    | N/A    | N/A      | 90%    | 90%       | N/A            |
| Service Utilization                     |                    |        |          |        |           |                |
|                                         | Actual % vs Goal % | Actual | Actual % | Goal % | State Avg | Actual vs Goal |