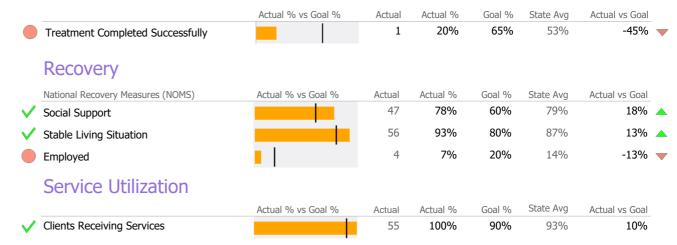

# Discharge Outcomes

Clients Receiving Services

|                                         | Actual % vs Goal % | Actual | Actual % | Goal % | State Avg | Actual vs Goal |
|-----------------------------------------|--------------------|--------|----------|--------|-----------|----------------|
| Treatment Completed Successfully        |                    | N/A    | N/A      | 95%    | 77%       | N/A            |
|                                         | Actual % vs Goal % | Actual | Actual % | Goal % | State Avg | Actual vs Goal |
| No Re-admit within 30 Days of Discharge |                    | N/A    | N/A      | 85%    | 92%       | N/A            |
|                                         | Actual % vs Goal % | Actual | Actual % | Goal % | State Avg | Actual vs Goal |
| Follow-up within 30 Days of Discharge   |                    | N/A    | N/A      | 90%    | 90%       | N/A            |
| Service Utilization                     |                    |        |          |        |           |                |
|                                         | Actual % vs Goal % | Actual | Actual % | Goal % | State Avg | Actual vs Goal |

# **Discharge Outcomes**

|                                         | Actual % vs Goal % | Actual | Actual % | Goal % | State Avg | Actual vs Goal |
|-----------------------------------------|--------------------|--------|----------|--------|-----------|----------------|
| Treatment Completed Successfully        |                    | N/A    | N/A      | 95%    | 77%       | N/A            |
|                                         | Actual % vs Goal % | Actual | Actual % | Goal % | State Avg | Actual vs Goal |
| No Re-admit within 30 Days of Discharge |                    | N/A    | N/A      | 85%    | 92%       | N/A            |
|                                         | Actual % vs Goal % | Actual | Actual % | Goal % | State Avg | Actual vs Goal |
| Follow-up within 30 Days of Discharge   |                    | N/A    | N/A      | 90%    | 90%       | N/A            |
| Service Utilization                     |                    |        |          |        |           |                |

|                            | Actual % vs Goal % | Actual | Actual % | Goal % | State Avg | Actual vs Goal |
|----------------------------|--------------------|--------|----------|--------|-----------|----------------|
| Clients Receiving Services |                    | 0      | 0%       | 90%    | 68%       | N/A            |