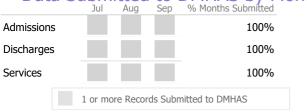

N/A

|            | Jul     | Aug       | Sep      | % Months Submitted |
|------------|---------|-----------|----------|--------------------|
| Admissions |         |           |          | 0%                 |
| Discharges |         |           |          | 0%                 |
|            | 1 or mo | ore Recor | rds Subr | mitted to DMHAS    |

| Data       | Jul Aug                              | Sep % Months Submitted | IOHU |  |  |  |  |
|------------|--------------------------------------|------------------------|------|--|--|--|--|
| Admissions |                                      | 33%                    |      |  |  |  |  |
| Discharges |                                      | 0%                     |      |  |  |  |  |
| Services   |                                      | 0%                     |      |  |  |  |  |
|            | 1 or more Records Submitted to DMHAS |                        |      |  |  |  |  |