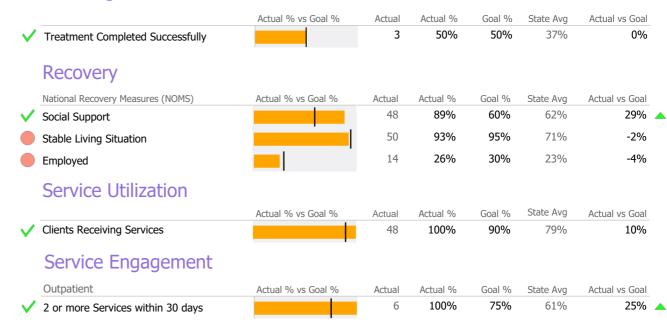

# Discharge Outcomes

Clients Receiving Services

|                                         | Actual % vs Goal % | Actual | Actual % | Goal % | State Avg | Actual vs Goal |
|-----------------------------------------|--------------------|--------|----------|--------|-----------|----------------|
| Treatment Completed Successfully        |                    | N/A    | N/A      | 95%    | 77%       | N/A            |
|                                         | Actual % vs Goal % | Actual | Actual % | Goal % | State Avg | Actual vs Goal |
| No Re-admit within 30 Days of Discharge |                    | N/A    | N/A      | 85%    | 92%       | N/A            |
|                                         | Actual % vs Goal % | Actual | Actual % | Goal % | State Avg | Actual vs Goal |
| Follow-up within 30 Days of Discharge   |                    | N/A    | N/A      | 90%    | 90%       | N/A            |
| Service Utilization                     |                    |        |          |        |           |                |
|                                         | Actual % vs Goal % | Actual | Actual % | Goal % | State Avg | Actual vs Goal |

# **Discharge Outcomes**

|                                         | Actual % vs Goal % | Actual | Actual % | Goal % | State Avg | Actual vs Goal |
|-----------------------------------------|--------------------|--------|----------|--------|-----------|----------------|
| Treatment Completed Successfully        |                    | N/A    | N/A      | 95%    | 77%       | N/A            |
|                                         | Actual % vs Goal % | Actual | Actual % | Goal % | State Avg | Actual vs Goal |
| No Re-admit within 30 Days of Discharge |                    | N/A    | N/A      | 85%    | 92%       | N/A            |
|                                         | Actual % vs Goal % | Actual | Actual % | Goal % | State Avg | Actual vs Goal |
| Follow-up within 30 Days of Discharge   |                    | N/A    | N/A      | 90%    | 90%       | N/A            |
| Service Utilization                     |                    |        |          |        |           |                |

|                            | Actual % vs Goal % | Actual | Actual % | Goal % | State Avg | Actual vs Goal |
|----------------------------|--------------------|--------|----------|--------|-----------|----------------|
| Clients Receiving Services |                    | 0      | 0%       | 90%    | 68%       | N/A            |