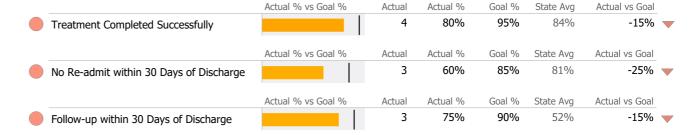

# Discharge Outcomes

Clients Receiving Services

|                                         | Actual % vs Goal % | Actual | Actual % | Goal % | State Avg | Actual vs Goal |
|-----------------------------------------|--------------------|--------|----------|--------|-----------|----------------|
| Treatment Completed Successfully        |                    | N/A    | N/A      | 95%    | 77%       | N/A            |
|                                         | Actual % vs Goal % | Actual | Actual % | Goal % | State Avg | Actual vs Goal |
| No Re-admit within 30 Days of Discharge |                    | N/A    | N/A      | 85%    | 92%       | N/A            |
|                                         | Actual % vs Goal % | Actual | Actual % | Goal % | State Avg | Actual vs Goal |
| Follow-up within 30 Days of Discharge   |                    | N/A    | N/A      | 90%    | 90%       | N/A            |
| Service Utilization                     |                    |        |          |        |           |                |
|                                         | Actual % vs Goal % | Actual | Actual % | Goal % | State Avg | Actual vs Goal |

# **Discharge Outcomes**

|                                         | Actual % vs Goal % | Actual | Actual % | Goal % | State Avg | Actual vs Goal |
|-----------------------------------------|--------------------|--------|----------|--------|-----------|----------------|
| Treatment Completed Successfully        |                    | N/A    | N/A      | 95%    | 77%       | N/A            |
|                                         | Actual % vs Goal % | Actual | Actual % | Goal % | State Avg | Actual vs Goal |
| No Re-admit within 30 Days of Discharge |                    | N/A    | N/A      | 85%    | 92%       | N/A            |
|                                         | Actual % vs Goal % | Actual | Actual % | Goal % | State Avg | Actual vs Goal |
| Follow-up within 30 Days of Discharge   |                    | N/A    | N/A      | 90%    | 90%       | N/A            |
| Service Utilization                     |                    |        |          |        |           |                |