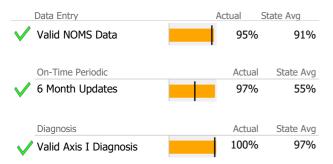

# **Data Submission Quality**

| Data Entry               | Actual | State Avg    |
|--------------------------|--------|--------------|
| Valid NOMS Data          | 93%    | 6 96%        |
|                          | -      |              |
| On-Time Periodic         | Actua  | al State Avg |
| √ 6 Month Updates        | 100%   | 6 88%        |
| Diagnosis                | Actua  | al State Avg |
| ✓ Valid Axis I Diagnosis | 100%   | 6 92%        |