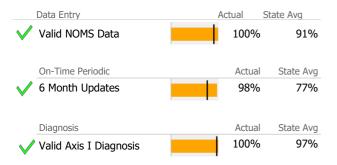

# **Data Submission Quality**

| Data Entry               | Actual | State Avg    |
|--------------------------|--------|--------------|
| Valid NOMS Data          | 93%    | 6 96%        |
|                          | -      |              |
| On-Time Periodic         | Actua  | al State Avg |
| √ 6 Month Updates        | 100%   | 6 88%        |
| Diagnosis                | Actua  | al State Avg |
| ✓ Valid Axis I Diagnosis | 100%   | 6 92%        |