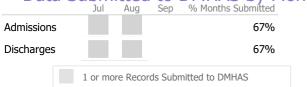

# Data Submitted to DMHAS by Month Admissions 100% Discharges 100% 1 or more Records Submitted to DMHAS