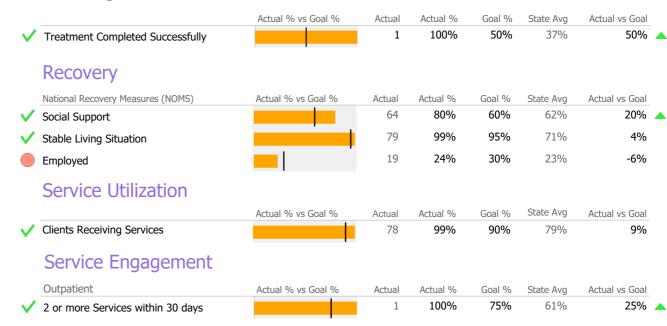

# Discharge Outcomes

Clients Receiving Services

|                                         | Actual % vs Goal % | Actual | Actual % | Goal % | State Avg | Actual vs Goal |
|-----------------------------------------|--------------------|--------|----------|--------|-----------|----------------|
| Treatment Completed Successfully        |                    | N/A    | N/A      | 95%    | 77%       | N/A            |
|                                         | Actual % vs Goal % | Actual | Actual % | Goal % | State Avg | Actual vs Goal |
| No Re-admit within 30 Days of Discharge |                    | N/A    | N/A      | 85%    | 92%       | N/A            |
|                                         | Actual % vs Goal % | Actual | Actual % | Goal % | State Avg | Actual vs Goal |
| Follow-up within 30 Days of Discharge   |                    | N/A    | N/A      | 90%    | 90%       | N/A            |
| Service Utilization                     |                    |        |          |        |           |                |
|                                         | Actual % vs Goal % | Actual | Actual % | Goal % | State Avg | Actual vs Goal |

# **Discharge Outcomes**

|                                         | Actual % vs Goal % | Actual | Actual % | Goal % | State Avg | Actual vs Goal |
|-----------------------------------------|--------------------|--------|----------|--------|-----------|----------------|
| Treatment Completed Successfully        |                    | N/A    | N/A      | 95%    | 77%       | N/A            |
|                                         | Actual % vs Goal % | Actual | Actual % | Goal % | State Avg | Actual vs Goal |
| No Re-admit within 30 Days of Discharge |                    | N/A    | N/A      | 85%    | 92%       | N/A            |
|                                         | Actual % vs Goal % | Actual | Actual % | Goal % | State Avg | Actual vs Goal |
| Follow-up within 30 Days of Discharge   |                    | N/A    | N/A      | 90%    | 90%       | N/A            |
| Service Utilization                     |                    |        |          |        |           |                |

|                            | Actual % vs Goal % | Actual | Actual % | Goal % | State Avg | Actual vs Goal |
|----------------------------|--------------------|--------|----------|--------|-----------|----------------|
| Clients Receiving Services |                    | 0      | 0%       | 90%    | 68%       | N/A            |