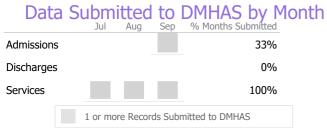

| Data       | Jul Aug                              | Sep % Months Submitted | IOHU |  |  |  |  |
|------------|--------------------------------------|------------------------|------|--|--|--|--|
| Admissions |                                      | 33%                    |      |  |  |  |  |
| Discharges |                                      | 0%                     |      |  |  |  |  |
| Services   |                                      | 0%                     |      |  |  |  |  |
|            | 1 or more Records Submitted to DMHAS |                        |      |  |  |  |  |