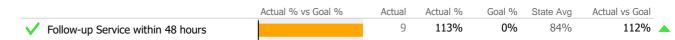

### Jail Diversion

|                                     | Actual % vs Goal % | Actual | Actual % | Goal % | State Avg | Actual vs Goal |  |
|-------------------------------------|--------------------|--------|----------|--------|-----------|----------------|--|
| ✓ Follow-up Service within 48 hours |                    | 3      | 20%      | 0%     | 84%       | 20% 🔺          |  |