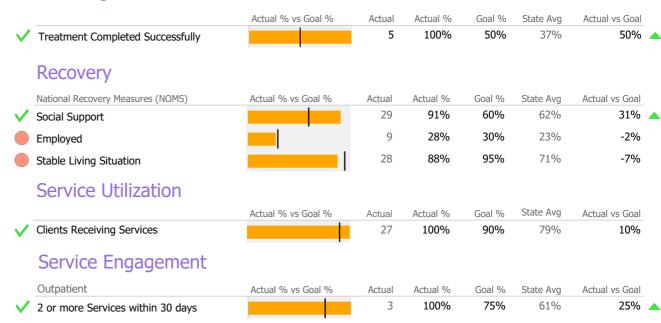

# Discharge Outcomes

Clients Receiving Services

|                                         | Actual % vs Goal % | Actual | Actual % | Goal % | State Avg | Actual vs Goal |
|-----------------------------------------|--------------------|--------|----------|--------|-----------|----------------|
| Treatment Completed Successfully        |                    | N/A    | N/A      | 95%    | 77%       | N/A            |
|                                         | Actual % vs Goal % | Actual | Actual % | Goal % | State Avg | Actual vs Goal |
| No Re-admit within 30 Days of Discharge |                    | N/A    | N/A      | 85%    | 92%       | N/A            |
|                                         | Actual % vs Goal % | Actual | Actual % | Goal % | State Avg | Actual vs Goal |
| Follow-up within 30 Days of Discharge   |                    | N/A    | N/A      | 90%    | 90%       | N/A            |
| Service Utilization                     |                    |        |          |        |           |                |
|                                         | Actual % vs Goal % | Actual | Actual % | Goal % | State Avg | Actual vs Goal |

# **Discharge Outcomes**

|                                         | Actual % vs Goal % | Actual | Actual % | Goal % | State Avg | Actual vs Goal |
|-----------------------------------------|--------------------|--------|----------|--------|-----------|----------------|
| Treatment Completed Successfully        |                    | N/A    | N/A      | 95%    | 77%       | N/A            |
|                                         | Actual % vs Goal % | Actual | Actual % | Goal % | State Avg | Actual vs Goal |
| No Re-admit within 30 Days of Discharge |                    | N/A    | N/A      | 85%    | 92%       | N/A            |
|                                         | Actual % vs Goal % | Actual | Actual % | Goal % | State Avg | Actual vs Goal |
| Follow-up within 30 Days of Discharge   |                    | N/A    | N/A      | 90%    | 90%       | N/A            |
| Service Utilization                     |                    |        |          |        |           |                |

|                            | Actual % vs Goal % | Actual | Actual % | Goal % | State Avg | Actual vs Goal |
|----------------------------|--------------------|--------|----------|--------|-----------|----------------|
| Clients Receiving Services |                    | 0      | 0%       | 90%    | 68%       | N/A            |