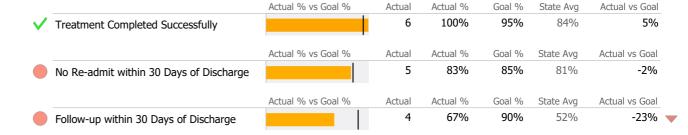

# Discharge Outcomes

Clients Receiving Services

|                                         | Actual % vs Goal % | Actual | Actual % | Goal % | State Avg | Actual vs Goal |
|-----------------------------------------|--------------------|--------|----------|--------|-----------|----------------|
| Treatment Completed Successfully        |                    | N/A    | N/A      | 95%    | 77%       | N/A            |
|                                         | Actual % vs Goal % | Actual | Actual % | Goal % | State Avg | Actual vs Goal |
| No Re-admit within 30 Days of Discharge |                    | N/A    | N/A      | 85%    | 92%       | N/A            |
|                                         | Actual % vs Goal % | Actual | Actual % | Goal % | State Avg | Actual vs Goal |
| Follow-up within 30 Days of Discharge   |                    | N/A    | N/A      | 90%    | 90%       | N/A            |
| Service Utilization                     |                    |        |          |        |           |                |
|                                         | Actual % vs Goal % | Actual | Actual % | Goal % | State Avg | Actual vs Goal |

# **Discharge Outcomes**

|                                         | Actual % vs Goal % | Actual | Actual % | Goal % | State Avg | Actual vs Goal |
|-----------------------------------------|--------------------|--------|----------|--------|-----------|----------------|
| Treatment Completed Successfully        |                    | N/A    | N/A      | 95%    | 77%       | N/A            |
|                                         | Actual % vs Goal % | Actual | Actual % | Goal % | State Avg | Actual vs Goal |
| No Re-admit within 30 Days of Discharge |                    | N/A    | N/A      | 85%    | 92%       | N/A            |
|                                         | Actual % vs Goal % | Actual | Actual % | Goal % | State Avg | Actual vs Goal |
| Follow-up within 30 Days of Discharge   |                    | N/A    | N/A      | 90%    | 90%       | N/A            |
| Service Utilization                     |                    |        |          |        |           |                |