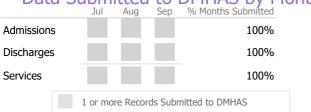

# Data Submitted to DMHAS by Month Admissions 100% Discharges 100% 1 or more Records Submitted to DMHAS