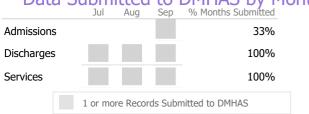

| Data       | Jul Aug                              | Sep % Months Submitted | IOHU |  |  |  |  |
|------------|--------------------------------------|------------------------|------|--|--|--|--|
| Admissions |                                      | 33%                    |      |  |  |  |  |
| Discharges |                                      | 0%                     |      |  |  |  |  |
| Services   |                                      | 0%                     |      |  |  |  |  |
|            | 1 or more Records Submitted to DMHAS |                        |      |  |  |  |  |