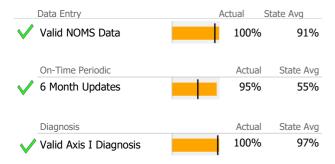

# **Data Submission Quality**

| Data Entry               | Actual | State Avg    |
|--------------------------|--------|--------------|
| Valid NOMS Data          | 93%    | 6 96%        |
|                          | -      |              |
| On-Time Periodic         | Actua  | al State Avg |
| √ 6 Month Updates        | 100%   | 6 88%        |
| Diagnosis                | Actua  | al State Avg |
| ✓ Valid Axis I Diagnosis | 100%   | 6 92%        |