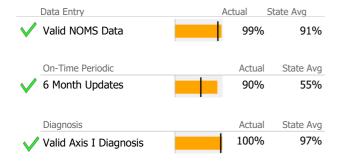

# **Data Submission Quality**

| Data Entry               | Actual | State Avg    |
|--------------------------|--------|--------------|
| Valid NOMS Data          | 93%    | 6 96%        |
|                          | -      |              |
| On-Time Periodic         | Actua  | al State Avg |
| √ 6 Month Updates        | 100%   | 6 88%        |
| Diagnosis                | Actua  | al State Avg |
| ✓ Valid Axis I Diagnosis | 100%   | 6 92%        |