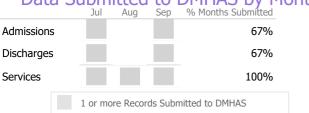

# Data Submitted to DMHAS by Month Jul Aug Sep Month Months Submitted

| Data       | Jul Aug                              | Sep % Months Submitted | IOHU |  |  |  |  |
|------------|--------------------------------------|------------------------|------|--|--|--|--|
| Admissions |                                      | 33%                    |      |  |  |  |  |
| Discharges |                                      | 0%                     |      |  |  |  |  |
| Services   |                                      | 0%                     |      |  |  |  |  |
|            | 1 or more Records Submitted to DMHAS |                        |      |  |  |  |  |