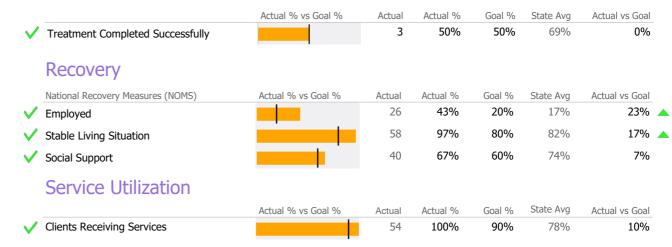

#### Recovery National Recovery Measures (NOMS) Actual % vs Goal % Actual % Goal % State Avg Actual vs Goal Actual **Employed** 23 48% 35% 41% 13% Service Utilization State Avg Actual % vs Goal % Actual Actual % Goal % Actual vs Goal Clients Receiving Services 32 70% 90% 88% -20% 🔻