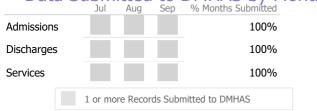

#### Data Submitted to DMHAS by Month

\* State Avg based on 37 Active MH Intensive Res. Rehabilitation Programs