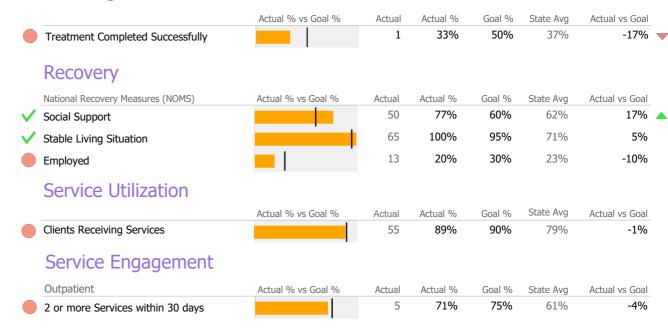

#### Recovery National Recovery Measures (NOMS) Actual % vs Goal % Actual % Goal % State Avg Actual vs Goal Actual **Employed** 23 48% 35% 41% 13% Service Utilization State Avg Actual % vs Goal % Actual Actual % Goal % Actual vs Goal Clients Receiving Services 32 70% 90% 88% -20% 🔻