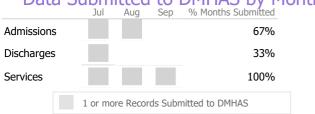

#### **Discharge Outcomes**

|            | ر <sub>ا</sub> | Jul    | Aug        | Sep   | % Months Submitted |
|------------|----------------|--------|------------|-------|--------------------|
| Admissions |                |        |            |       | 67%                |
| Discharges |                |        |            |       | 100%               |
| Services   |                |        |            |       | 100%               |
|            |                | 1 or m | ore Record | s Sub | omitted to DMHAS   |