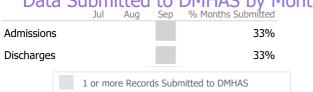

#### **Discharge Outcomes**

|            | ر <sub>ا</sub> | Jul    | Aug        | Sep   | % Months Submitted |
|------------|----------------|--------|------------|-------|--------------------|
| Admissions |                |        |            |       | 67%                |
| Discharges |                |        |            |       | 100%               |
| Services   |                |        |            |       | 100%               |
|            |                | 1 or m | ore Record | s Sub | omitted to DMHAS   |

|            |           | Aug Sep     | % Months Submitted | Officia |
|------------|-----------|-------------|--------------------|---------|
| Admissions |           |             | 100%               |         |
| Discharges |           |             | 100%               |         |
| Services   |           |             | 100%               |         |
|            | 1 or more | Records Sub | mitted to DMHAS    |         |

|            | Jul       | Aug      | Sep    | % Months Submitted | 10110 |
|------------|-----------|----------|--------|--------------------|-------|
| Admissions |           |          |        | 100%               |       |
| Discharges |           |          |        | 100%               |       |
|            | 1 or more | e Record | ls Sub | mitted to DMHAS    |       |

#### Discharge Outcomes

| Data                                 | Jul A | lug Sep | % Months Submitted | MOHILI<br>- |  |
|--------------------------------------|-------|---------|--------------------|-------------|--|
| Admissions                           |       |         | 100%               |             |  |
| Discharges                           |       |         | 100%               |             |  |
| Services                             |       |         | 100%               |             |  |
| 1 or more Records Submitted to DMHAS |       |         |                    |             |  |