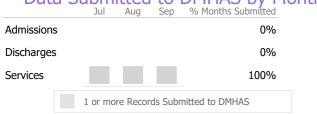

#### **Discharge Outcomes**

|            | ر <sub>ا</sub> | Jul    | Aug        | Sep   | % Months Submitted |
|------------|----------------|--------|------------|-------|--------------------|
| Admissions |                |        |            |       | 67%                |
| Discharges |                |        |            |       | 100%               |
| Services   |                |        |            |       | 100%               |
|            |                | 1 or m | ore Record | s Sub | omitted to DMHAS   |