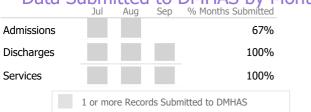

#### **Discharge Outcomes**

|            | ر <sub>ا</sub> | Jul    | Aug        | Sep   | % Months Submitted |
|------------|----------------|--------|------------|-------|--------------------|
| Admissions |                |        |            |       | 67%                |
| Discharges |                |        |            |       | 100%               |
| Services   |                |        |            |       | 100%               |
|            |                | 1 or m | ore Record | s Sub | omitted to DMHAS   |