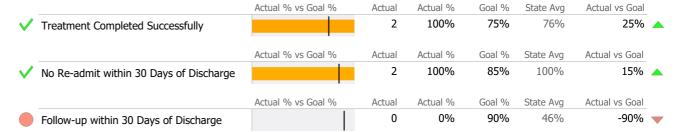

#### Discharge Outcomes

Mental Health - Residential Services - MH Intensive Res. Rehabilitation

Reporting Period: July 2023 - September 2023 (Data as of Dec 20, 2023)

# **Program Activity**

| Measure        | Actual | 1 Yr Ago | Variance % |   |
|----------------|--------|----------|------------|---|
| Unique Clients | 11     | 12       | -8%        |   |
| Admits         | 1      | 2        | -50%       | • |
| Discharges     | 2      | 6        | -67%       | • |

# **Data Submission Quality**

#### Discharge Outcomes