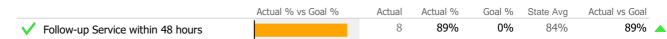

#### Crisis

|                                        | Actual % vs Goal % | Actual | Actual % | Goal % | State Avg | Actual vs Goal |  |
|----------------------------------------|--------------------|--------|----------|--------|-----------|----------------|--|
| Evaluation within 1.5 hours of Request |                    | 170    | 77%      | 75%    | 79%       | 2%             |  |
| Community Location Evaluation          |                    | 217    | 99%      | 80%    | 82%       | 19% 🔺          |  |
| ✓ Follow-up Service within 48 hours    |                    | 17     | 100%     | 90%    | 85%       | 10%            |  |