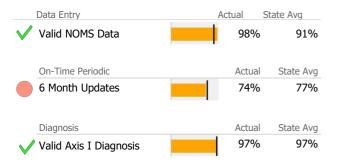

# **Data Submission Quality**

| Data Entry             | Act | ual    | State Avg |
|------------------------|-----|--------|-----------|
| ✓ Valid NOMS Data      |     | 99%    | 91%       |
| On-Time Periodic       |     | Actual | State Avg |
| 6 Month Updates        |     | 83%    | 77%       |
| Diagnosis              |     | Actual | State Avg |
| Valid Axis I Diagnosis |     | 95%    | 97%       |