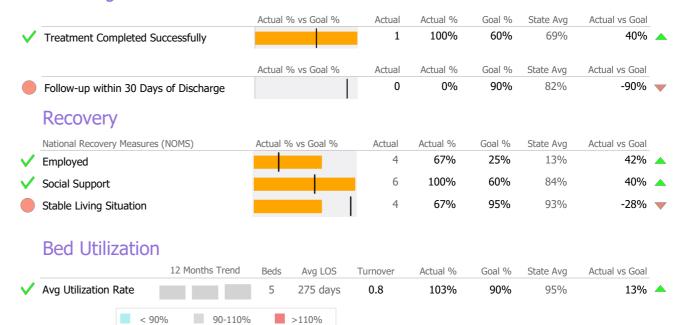

#### Recovery National Recovery Measures (NOMS) Actual % vs Goal % Actual % Goal % State Avg Actual vs Goal Actual **Employed** 23 48% 35% 41% 13% Service Utilization State Avg Actual % vs Goal % Actual Actual % Goal % Actual vs Goal Clients Receiving Services 32 70% 90% 88% -20% 🔻

#### Crisis

|                                        | Actual % vs Goal % | Actual | Actual % | Goal % | State Avg | Actual vs Goal |  |
|----------------------------------------|--------------------|--------|----------|--------|-----------|----------------|--|
| Evaluation within 1.5 hours of Request |                    | 170    | 77%      | 75%    | 79%       | 2%             |  |
| Community Location Evaluation          |                    | 217    | 99%      | 80%    | 82%       | 19% 🔺          |  |
| ✓ Follow-up Service within 48 hours    |                    | 17     | 100%     | 90%    | 85%       | 10%            |  |