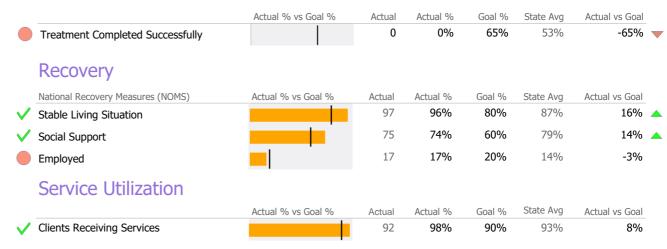

#### Recovery National Recovery Measures (NOMS) Actual % vs Goal % Actual % Goal % State Avg Actual vs Goal Actual **Employed** 23 48% 35% 41% 13% Service Utilization State Avg Actual % vs Goal % Actual Actual % Goal % Actual vs Goal Clients Receiving Services 32 70% 90% 88% -20% 🔻