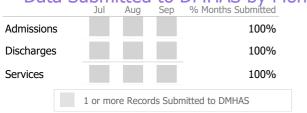

#### Data Submitted to DMHAS by Month

\* State Avg based on 35 Active CSP Programs

|            |           | Aug Sep     | % Months Submitted | Officia |
|------------|-----------|-------------|--------------------|---------|
| Admissions |           |             | 100%               |         |
| Discharges |           |             | 100%               |         |
| Services   |           |             | 100%               |         |
|            | 1 or more | Records Sub | mitted to DMHAS    |         |