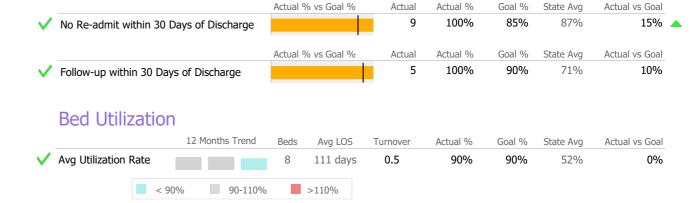

#### Jail Diversion

<sup>\*</sup> State Avg based on 5 Active Court Liaison-Jail Diversion Programs