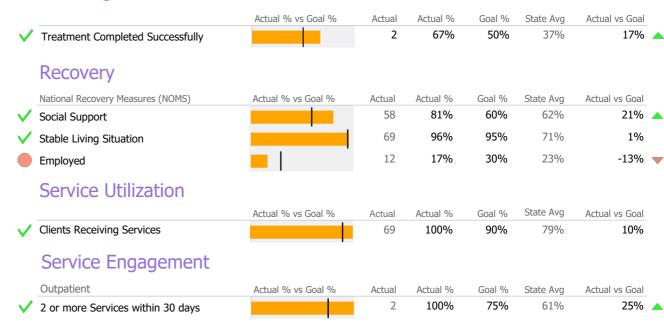

#### Recovery National Recovery Measures (NOMS) Actual % vs Goal % Actual % Goal % State Avg Actual vs Goal Actual **Employed** 23 48% 35% 41% 13% Service Utilization State Avg Actual % vs Goal % Actual Actual % Goal % Actual vs Goal Clients Receiving Services 32 70% 90% 88% -20% 🔻