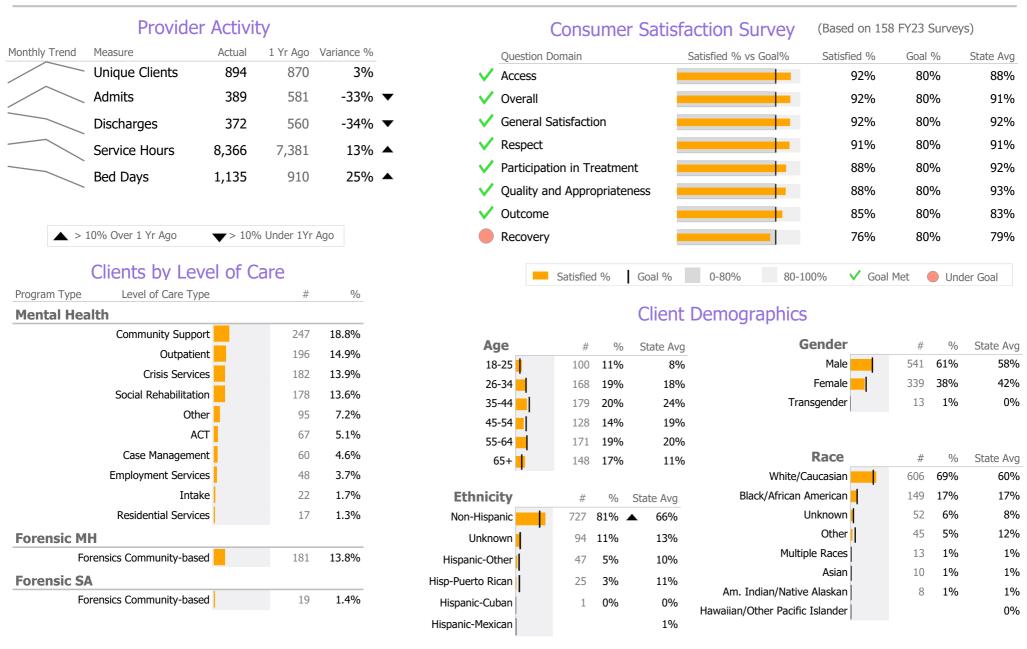

### Connecticut Dept of Mental Health and Addiction Services Program Quality Dashboard

Reporting Period: July 2023 - September 2023 (Data as of Dec 20, 2023)

#### **Program Activity**

| Measure        | Actual | 1 Yr Ago | Variance % |   |
|----------------|--------|----------|------------|---|
| Unique Clients | 67     | 54       | 24%        | • |
| Admits         | 4      | 54       | -93%       | • |
| Discharges     | 4      | -        |            |   |
| Service Hours  | 1,377  | 270      |            |   |

# **Data Submission Quality**

|          | Data Entry             | Actua | al S   | State Avg |
|----------|------------------------|-------|--------|-----------|
|          | Valid NOMS Data        |       | 90%    | 95%       |
|          | On-Time Periodic       | A     | Actual | State Avg |
| <b>V</b> | 6 Month Updates        | 1     | 00%    | 88%       |
|          | Diagnosis              | A     | Actual | State Avg |
|          | Valid Axis I Diagnosis |       | 94%    | 97%       |

#### **Discharge Outcomes**

|            | ر <sub>ا</sub> | Jul    | Aug        | Sep   | % Months Submitted |
|------------|----------------|--------|------------|-------|--------------------|
| Admissions |                |        |            |       | 67%                |
| Discharges |                |        |            |       | 100%               |
| Services   |                |        |            |       | 100%               |
|            |                | 1 or m | ore Record | s Sub | omitted to DMHAS   |

<sup>\*</sup> State Avg based on 23 Active Assertive Community Treatment Programs