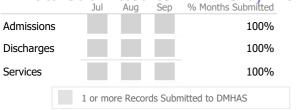

#### **Discharge Outcomes**

|            | ر <sub>ا</sub> | Jul    | Aug        | Sep   | % Months Submitted |
|------------|----------------|--------|------------|-------|--------------------|
| Admissions |                |        |            |       | 67%                |
| Discharges |                |        |            |       | 100%               |
| Services   |                |        |            |       | 100%               |
|            |                | 1 or m | ore Record | s Sub | omitted to DMHAS   |