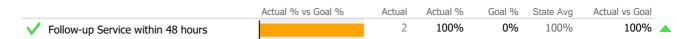

#### Crisis

|                                        | Actual % vs Goal % | Actual | Actual % | Goal % | State Avg | Actual vs Goal |  |
|----------------------------------------|--------------------|--------|----------|--------|-----------|----------------|--|
| Evaluation within 1.5 hours of Request |                    | 170    | 77%      | 75%    | 79%       | 2%             |  |
| Community Location Evaluation          |                    | 217    | 99%      | 80%    | 82%       | 19% 🔺          |  |
| ✓ Follow-up Service within 48 hours    |                    | 17     | 100%     | 90%    | 85%       | 10%            |  |