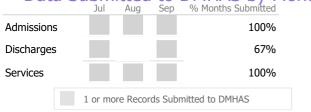

#### Data Submitted to DMHAS by Month

\* State Avg based on 35 Active CSP Programs