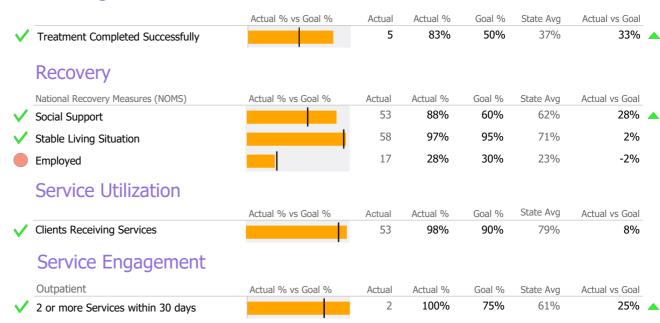

#### **Discharge Outcomes**

<sup>\*</sup> State Avg based on 74 Active Standard Outpatient Programs

River Valley Services

Reporting Period: July 2023 - September 2023 (Data as of Dec 20, 2023)