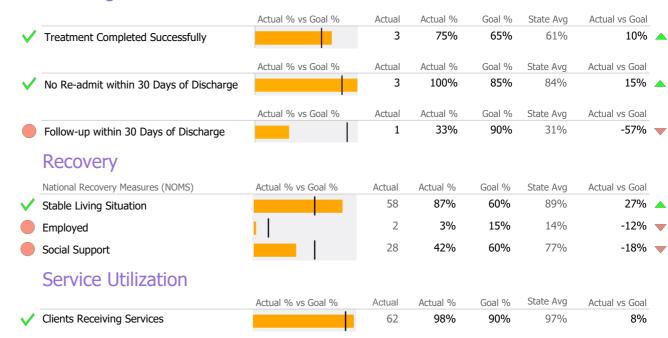

#### Recovery National Recovery Measures (NOMS) Actual % vs Goal % Actual % Goal % State Avg Actual vs Goal Actual **Employed** 23 48% 35% 41% 13% Service Utilization State Avg Actual % vs Goal % Actual Actual % Goal % Actual vs Goal Clients Receiving Services 32 70% 90% 88% -20% 🔻