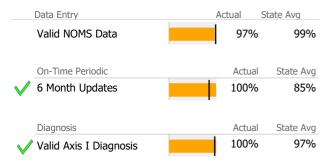

# **Data Submission Quality**

| Data Entry               | Actual | State Avg |
|--------------------------|--------|-----------|
| ✓ Valid NOMS Data        | 98%    | 91%       |
| On-Time Periodic         | Actual | State Avg |
| 6 Month Updates          | 87%    | 55%       |
| Diagnosis                | Actual | State Avg |
| ✓ Valid Axis I Diagnosis | 98%    | 97%       |