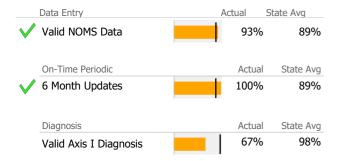

# **Data Submission Quality**

|          | Data Entry             | Actua | al S   | State Avg |
|----------|------------------------|-------|--------|-----------|
|          | Valid NOMS Data        |       | 90%    | 95%       |
|          | On-Time Periodic       | A     | Actual | State Avg |
| <b>V</b> | 6 Month Updates        | 1     | 00%    | 88%       |
|          | Diagnosis              | A     | Actual | State Avg |
|          | Valid Axis I Diagnosis |       | 94%    | 97%       |