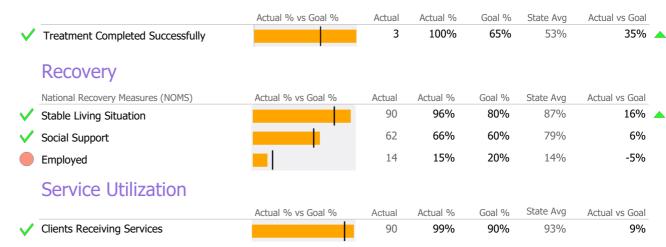

#### Recovery National Recovery Measures (NOMS) Actual % vs Goal % Actual % Goal % State Avg Actual vs Goal Actual **Employed** 23 48% 35% 41% 13% Service Utilization State Avg Actual % vs Goal % Actual Actual % Goal % Actual vs Goal Clients Receiving Services 32 70% 90% 88% -20% 🔻