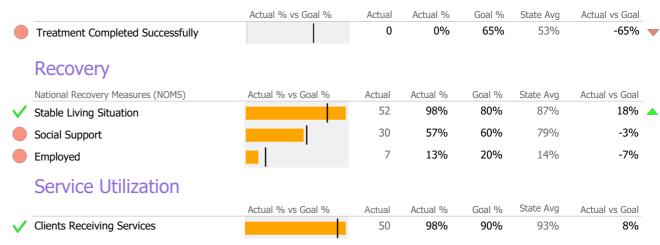

#### Recovery National Recovery Measures (NOMS) Actual % vs Goal % Actual % Goal % State Avg Actual vs Goal Actual **Employed** 23 48% 35% 41% 13% Service Utilization State Avg Actual % vs Goal % Actual Actual % Goal % Actual vs Goal Clients Receiving Services 32 70% 90% 88% -20% 🔻