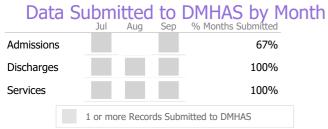

#### Data Submitted to DMHAS by Month

\* State Avg based on 35 Active CSP Programs