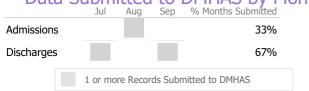

#### Data Submitted to DMHAS by Month

\* State Avg based on 37 Active MH Intensive Res. Rehabilitation Programs