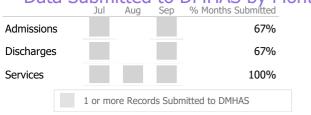

#### **Discharge Outcomes**

|            | ر <sub>ا</sub> | Jul    | Aug        | Sep   | % Months Submitted |
|------------|----------------|--------|------------|-------|--------------------|
| Admissions |                |        |            |       | 67%                |
| Discharges |                |        |            |       | 100%               |
| Services   |                |        |            |       | 100%               |
|            |                | 1 or m | ore Record | s Sub | omitted to DMHAS   |