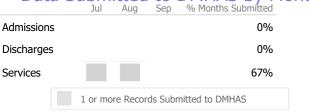

## Data Submitted to DMHAS by Month

|           |   | Jul     | Aug      | Sep     | % Months Submitted |
|-----------|---|---------|----------|---------|--------------------|
| Admission | S |         |          |         | 0%                 |
| Discharge | S |         |          |         | 0%                 |
| Services  |   |         |          |         | 0%                 |
|           |   | 1 or mo | re Recor | ds Subn | nitted to DMHAS    |