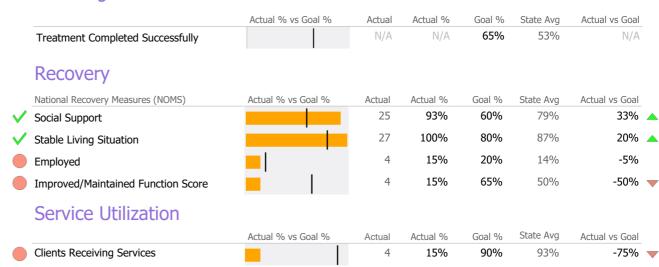

## **Discharge Outcomes**

|   |                                         | Actual % vs Goal % | Actual   | Actual % | Goal % | State Avg | Actual vs Goal |   |
|---|-----------------------------------------|--------------------|----------|----------|--------|-----------|----------------|---|
|   | Treatment Completed Successfully        |                    | N/A      | N/A      | 80%    | 79%       | N/A            |   |
|   |                                         | Actual % vs Goal % | Actual   | Actual % | Goal % | State Avg | Actual vs Goal |   |
|   | No Re-admit within 30 Days of Discharge |                    | N/A      | N/A      | 85%    | 72%       | N/A            |   |
|   |                                         | Actual % vs Goal % | Actual   | Actual % | Goal % | State Avg | Actual vs Goal |   |
|   | Follow-up within 30 Days of Discharge   |                    | N/A      | N/A      | 90%    | 80%       | N/A            |   |
|   | Recovery                                |                    |          |          |        |           |                |   |
|   | National Recovery Measures (NOMS)       | Actual % vs Goal % | Actual   | Actual % | Goal % | State Avg | Actual vs Goal |   |
| / | Social Support                          |                    | 7        | 88%      | 60%    | 86%       | 28%            | 4 |
| / | Stable Living Situation                 |                    | 8        | 100%     | 90%    | 96%       | 10%            |   |
|   | Improved/Maintained Function Score      |                    | 0        | 0%       | 95%    | 46%       | -95%           | _ |
|   | Bed Utilization                         |                    |          |          |        |           |                |   |
|   | 12 Months Trend                         | Beds Avg LOS       | Turnover | Actual % | Goal % | State Avg | Actual vs Goal |   |
| / | Avg Utilization Rate                    | 8 2,325 days       | 1.0      | 100%     | 90%    | 80%       | 10%            |   |

# Recovery

|          | National Recovery Measures (NOMS) | Actual % vs Goal % | Actual | Actual % | Goal % | State Avg | Actual vs Goal |
|----------|-----------------------------------|--------------------|--------|----------|--------|-----------|----------------|
| <b>/</b> | Stable Living Situation           |                    | 9      | 90%      | 85%    | 85%       | 5%             |
|          | Service Utilization               |                    |        |          |        |           |                |
|          |                                   | Actual % vs Goal % | Actual | Actual % | Goal % | State Avg | Actual vs Goal |
|          | Clients Receiving Services        |                    | 0      | 0%       | 90%    | 87%       | N/A            |