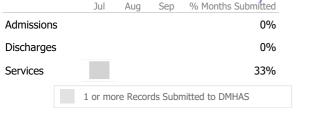

## Data Submitted to DMHAS by Month

|           |   | Jul     | Aug      | Sep     | % Months Submitted |
|-----------|---|---------|----------|---------|--------------------|
| Admission | S |         |          |         | 0%                 |
| Discharge | S |         |          |         | 0%                 |
| Services  |   |         |          |         | 0%                 |
|           |   | 1 or mo | re Recor | ds Subn | nitted to DMHAS    |

## Data Submitted to DMHAS by Month

<sup>\*</sup> State Avg based on 35 Active CSP Programs