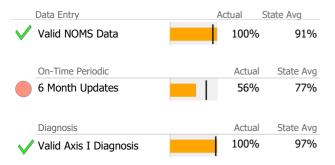

## **Discharge Outcomes**

|   |                                         | Actual % vs Goal % | Actual   | Actual % | Goal % | State Avg | Actual vs Goal |   |
|---|-----------------------------------------|--------------------|----------|----------|--------|-----------|----------------|---|
|   | Treatment Completed Successfully        |                    | N/A      | N/A      | 80%    | 79%       | N/A            |   |
|   |                                         | Actual % vs Goal % | Actual   | Actual % | Goal % | State Avg | Actual vs Goal |   |
|   | No Re-admit within 30 Days of Discharge |                    | N/A      | N/A      | 85%    | 72%       | N/A            |   |
|   |                                         | Actual % vs Goal % | Actual   | Actual % | Goal % | State Avg | Actual vs Goal |   |
|   | Follow-up within 30 Days of Discharge   |                    | N/A      | N/A      | 90%    | 80%       | N/A            |   |
|   | Recovery                                |                    |          |          |        |           |                |   |
|   | National Recovery Measures (NOMS)       | Actual % vs Goal % | Actual   | Actual % | Goal % | State Avg | Actual vs Goal |   |
| / | Social Support                          |                    | 7        | 88%      | 60%    | 86%       | 28%            | 4 |
| / | Stable Living Situation                 |                    | 8        | 100%     | 90%    | 96%       | 10%            |   |
|   | Improved/Maintained Function Score      |                    | 0        | 0%       | 95%    | 46%       | -95%           | _ |
|   | Bed Utilization                         |                    |          |          |        |           |                |   |
|   | 12 Months Trend                         | Beds Avg LOS       | Turnover | Actual % | Goal % | State Avg | Actual vs Goal |   |
| / | Avg Utilization Rate                    | 8 2,325 days       | 1.0      | 100%     | 90%    | 80%       | 10%            |   |