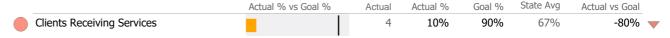

# Recovery

|          | National Recovery Measures (NOMS) | Actual % vs Goal % | Actual | Actual % | Goal % | State Avg | Actual vs Goal |
|----------|-----------------------------------|--------------------|--------|----------|--------|-----------|----------------|
| <b>/</b> | Stable Living Situation           |                    | 9      | 90%      | 85%    | 85%       | 5%             |
|          | Service Utilization               |                    |        |          |        |           |                |
|          |                                   | Actual % vs Goal % | Actual | Actual % | Goal % | State Avg | Actual vs Goal |
|          | Clients Receiving Services        |                    | 0      | 0%       | 90%    | 87%       | N/A            |