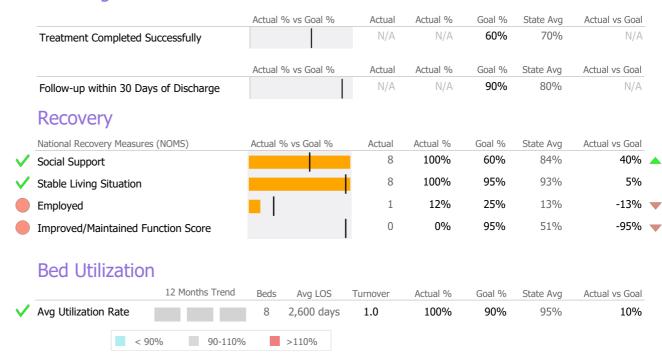

## **Discharge Outcomes**

|   |                                         | Actual % vs Goal % | Actual   | Actual % | Goal % | State Avg | Actual vs Goal |   |
|---|-----------------------------------------|--------------------|----------|----------|--------|-----------|----------------|---|
|   | Treatment Completed Successfully        |                    | N/A      | N/A      | 80%    | 79%       | N/A            |   |
|   |                                         | Actual % vs Goal % | Actual   | Actual % | Goal % | State Avg | Actual vs Goal |   |
|   | No Re-admit within 30 Days of Discharge |                    | N/A      | N/A      | 85%    | 72%       | N/A            |   |
|   |                                         | Actual % vs Goal % | Actual   | Actual % | Goal % | State Avg | Actual vs Goal |   |
|   | Follow-up within 30 Days of Discharge   |                    | N/A      | N/A      | 90%    | 80%       | N/A            |   |
|   | Recovery                                |                    |          |          |        |           |                |   |
|   | National Recovery Measures (NOMS)       | Actual % vs Goal % | Actual   | Actual % | Goal % | State Avg | Actual vs Goal |   |
| / | Social Support                          |                    | 7        | 88%      | 60%    | 86%       | 28%            | 4 |
| / | Stable Living Situation                 |                    | 8        | 100%     | 90%    | 96%       | 10%            |   |
|   | Improved/Maintained Function Score      |                    | 0        | 0%       | 95%    | 46%       | -95%           | _ |
|   | Bed Utilization                         |                    |          |          |        |           |                |   |
|   | 12 Months Trend                         | Beds Avg LOS       | Turnover | Actual % | Goal % | State Avg | Actual vs Goal |   |
| / | Avg Utilization Rate                    | 8 2,325 days       | 1.0      | 100%     | 90%    | 80%       | 10%            |   |

# Recovery

|          | National Recovery Measures (NOMS) | Actual % vs Goal % | Actual | Actual % | Goal % | State Avg | Actual vs Goal |
|----------|-----------------------------------|--------------------|--------|----------|--------|-----------|----------------|
| <b>/</b> | Stable Living Situation           |                    | 9      | 90%      | 85%    | 85%       | 5%             |
|          | Service Utilization               |                    |        |          |        |           |                |
|          |                                   | Actual % vs Goal % | Actual | Actual % | Goal % | State Avg | Actual vs Goal |
|          | Clients Receiving Services        |                    | 0      | 0%       | 90%    | 87%       | N/A            |