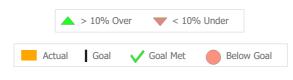

# **Data Submission Quality**

| Data Entry               | Actual | State Avg    |
|--------------------------|--------|--------------|
| Valid NOMS Data          | N/     | A 97%        |
| On-Time Periodic         | Actu   | al State Avg |
| 6 Month Updates          | 09     | 6 78%        |
| Diagnosis                | Actu   | al State Avg |
| ✓ Valid Axis I Diagnosis | 100%   | 6 100%       |