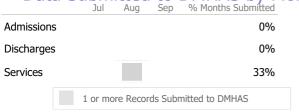

## Data Submitted to DMHAS by Month

|           |   | Jul     | Aug      | Sep     | % Months Submitted |
|-----------|---|---------|----------|---------|--------------------|
| Admission | S |         |          |         | 0%                 |
| Discharge | S |         |          |         | 0%                 |
| Services  |   |         |          |         | 0%                 |
|           |   | 1 or mo | re Recor | ds Subn | nitted to DMHAS    |