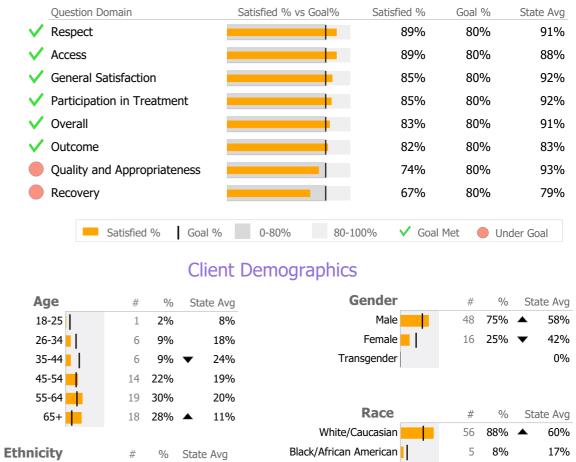

(Based on 48 FY23 Surveys)

Reporting Period: July 2023 - September 2023 (Data as of Dec 26, 2023)

**Consumer Satisfaction Survey** 