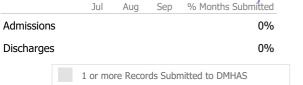

## Data Submitted to DMHAS by Month

|           |   | Jul     | Aug      | Sep     | % Months Submitted |
|-----------|---|---------|----------|---------|--------------------|
| Admission | S |         |          |         | 0%                 |
| Discharge | S |         |          |         | 0%                 |
| Services  |   |         |          |         | 0%                 |
|           |   | 1 or mo | re Recor | ds Subn | nitted to DMHAS    |