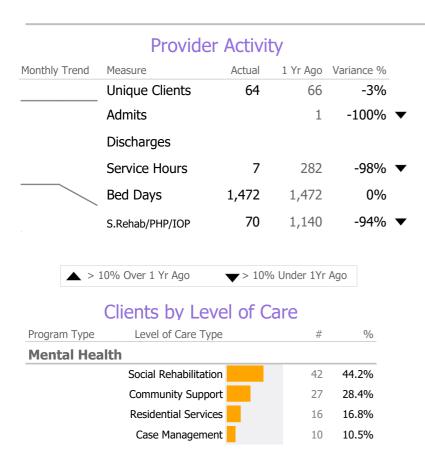

## **Program Activity**

| Measure        | Actual | 1 Yr Ago | Variance % |
|----------------|--------|----------|------------|
| Unique Clients | 8      | 8        | 0%         |
| Admits         | -      | -        |            |
| Discharges     | -      | -        |            |
| Bed Days       | 736    | 736      | 0%         |

## **Program Activity**

| Measure        | Actual | 1 Yr Ago | Variance % |   |
|----------------|--------|----------|------------|---|
| Unique Clients | 27     | 29       | -7%        |   |
| Admits         | -      | 1        | -100%      | • |
| Discharges     | -      | -        |            |   |
| Service Hours  | 7      | 190      | -96%       | • |

# **Program Activity**

| Measure        | Actual | 1 Yr Ago | Variance % |
|----------------|--------|----------|------------|
| Unique Clients | 10     | 10       | 0%         |
| Admits         | -      | -        |            |
| Discharges     | -      | -        |            |
| Service Hours  | _      | 85       | -100%      |

# **Program Activity**

| Measure                      | Actual | 1 Yr Ago | Variance %    |
|------------------------------|--------|----------|---------------|
| Unique Clients               | 42     | 42       | 0%            |
| Admits                       | -      | -        |               |
| Discharges                   | -      | -        |               |
| Service Hours                | -      | -        |               |
| Social Rehab/PHP/IOP<br>Days | 70     | 1,140    | -94% <b>▼</b> |