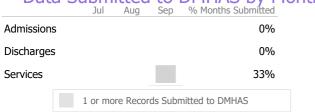

|            | Jul      | Aug Se       | % Months Submitted | 10110 |
|------------|----------|--------------|--------------------|-------|
| Admissions | }        |              | 33%                |       |
| Discharges |          |              | 0%                 |       |
| Services   |          |              | 0%                 |       |
|            | 1 or mor | e Records Su | ubmitted to DMHAS  |       |