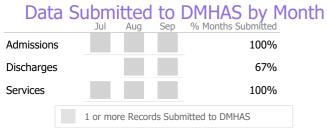

|            | 1 Ju | Jul   | Aug       | Sep    | % Months Submitted | 1011011 |
|------------|------|-------|-----------|--------|--------------------|---------|
| Admissions |      |       |           |        | 100%               |         |
| Discharges |      |       |           |        | 0%                 |         |
| Services   |      |       |           |        | 33%                |         |
|            | 1    | or mo | re Record | ls Sub | omitted to DMHAS   |         |