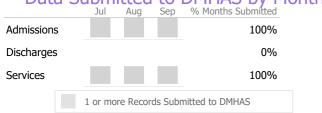

|            | Jul      | Aug Se       | % Months Submitted | 10110 |
|------------|----------|--------------|--------------------|-------|
| Admissions | }        |              | 33%                |       |
| Discharges |          |              | 0%                 |       |
| Services   |          |              | 0%                 |       |
|            | 1 or mor | e Records Su | ubmitted to DMHAS  |       |