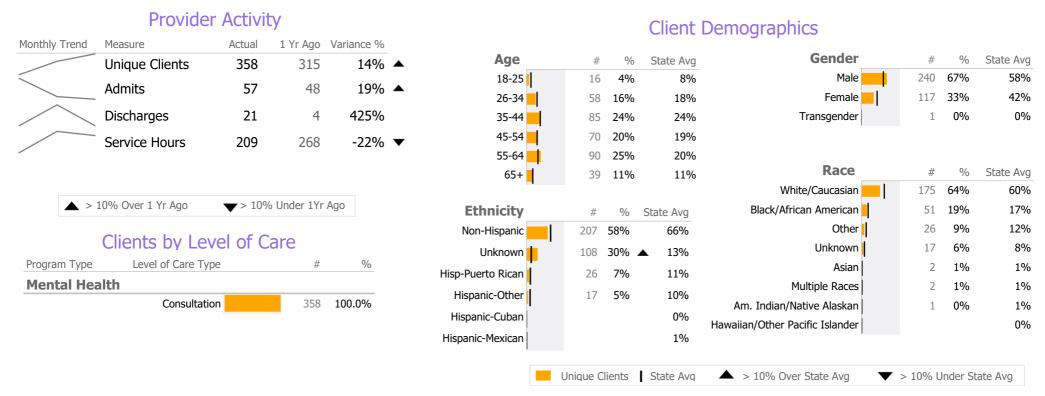

#### **Program Activity**

| Measure        | Actual | 1 Yr Ago | Variance % |   |
|----------------|--------|----------|------------|---|
| Unique Clients | 64     | 55       | 16%        | • |
| Admits         | 5      | 1        | 400%       | • |
| Discharges     | -      | 1        | -100%      | • |
| Service Hours  | 6      | 2        | 177%       | • |

<sup>\*</sup> State Avg based on 10 Active Consultation Programs

Reporting Period: July 2023 - September 2023 (Data as of Dec 26, 2023)

| Measure        | Actual | 1 Yr Ago | Variance % |   |
|----------------|--------|----------|------------|---|
| Unique Clients | 52     | 52       | 0%         |   |
| Admits         | 7      | 9        | -22%       | • |
| Discharges     | 7      | 2        | 250%       | • |
| Service Hours  | 26     | 72       | -64%       | • |

Reporting Period: July 2023 - September 2023 (Data as of Dec 26, 2023)

| Measure        | Actual | 1 Yr Ago | Variance % |   |
|----------------|--------|----------|------------|---|
| Unique Clients | 28     | 24       | 17%        | • |
| Admits         | 8      | 1        | 700%       | • |
| Discharges     | 5      | -        |            |   |
| Service Hours  | 16     | 9        | 77%        | • |

#### **Program Activity**

| Measure        | Actual | 1 Yr Ago | Variance % |   |
|----------------|--------|----------|------------|---|
| Unique Clients | 77     | 49       | 57%        | • |
| Admits         | 9      | 15       | -40%       | • |
| Discharges     | -      | -        |            |   |
| Service Hours  | 31     | 27       | 12%        | • |

#### **Program Activity**

| Measure        | Actual | 1 Yr Ago | Variance % |
|----------------|--------|----------|------------|
| Unique Clients | 22     | 23       | -4%        |
| Admits         | 1      | -        |            |
| Discharges     | -      | -        |            |
| Service Hours  | _      | 1        | -100%      |

| Measure        | Actual | 1 Yr Ago | Variance % |   |
|----------------|--------|----------|------------|---|
| Unique Clients | 45     | 54       | -17%       | • |
| Admits         | 6      | 5        | 20%        | • |
| Discharges     | 5      | -        |            |   |
| Service Hours  | 29     | 30       | -2%        |   |

#### **Program Activity**

| Measure        | Actual | 1 Yr Ago | Variance % |   |
|----------------|--------|----------|------------|---|
| Unique Clients | 33     | 43       | -23%       | • |
| Admits         | -      | 3        | -100%      | • |
| Discharges     | -      | 1        | -100%      | • |
| Service Hours  | 2      | 34       | -95%       | • |

# Data Submitted to DMHAS by Month Jul Aug Sep Month Months Submitted

Reporting Period: July 2023 - September 2023 (Data as of Dec 26, 2023)

| Measure        | Actual | 1 Yr Ago | Variance % |   |
|----------------|--------|----------|------------|---|
| Unique Clients | 70     | 33       | 112%       | • |
| Admits         | 21     | 14       | 50%        | • |
| Discharges     | 4      | -        |            |   |
| Service Hours  | 100    | 94       | 7%         |   |