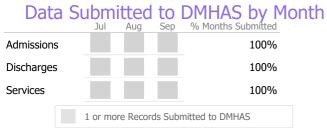

|            | 1 Ju | Jul   | Aug       | Sep    | % Months Submitted | 1011011 |
|------------|------|-------|-----------|--------|--------------------|---------|
| Admissions |      |       |           |        | 100%               |         |
| Discharges |      |       |           |        | 0%                 |         |
| Services   |      |       |           |        | 33%                |         |
|            | 1    | or mo | re Record | ls Sub | omitted to DMHAS   |         |

## Data Submitted to DMHAS by Month Jul Aug Sep Month Months Submitted

<sup>\*</sup> State Avg based on 10 Active Consultation Programs

Reporting Period: July 2023 - September 2023 (Data as of Dec 26, 2023)