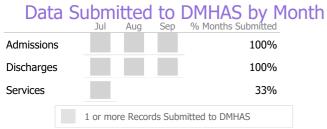

|            | 1 Ju | Jul   | Aug       | Sep    | % Months Submitted | 1011011 |
|------------|------|-------|-----------|--------|--------------------|---------|
| Admissions |      |       |           |        | 100%               |         |
| Discharges |      |       |           |        | 0%                 |         |
| Services   |      |       |           |        | 33%                |         |
|            | 1    | or mo | re Record | ls Sub | omitted to DMHAS   |         |