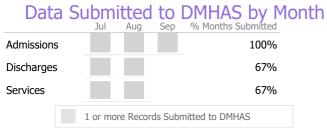

|            | 1 Ju | Jul   | Aug       | Sep    | % Months Submitted | 1011011 |
|------------|------|-------|-----------|--------|--------------------|---------|
| Admissions |      |       |           |        | 100%               |         |
| Discharges |      |       |           |        | 0%                 |         |
| Services   |      |       |           |        | 33%                |         |
|            | 1    | or mo | re Record | ls Sub | omitted to DMHAS   |         |