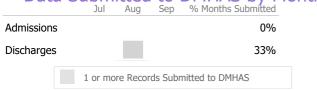

|            | Jul Aug          | Sep    | % Months Submitted |  |
|------------|------------------|--------|--------------------|--|
| Admissions |                  |        | 33%                |  |
| Discharges |                  |        | 0%                 |  |
|            | 1 or more Record | ls Sub | omitted to DMHAS   |  |