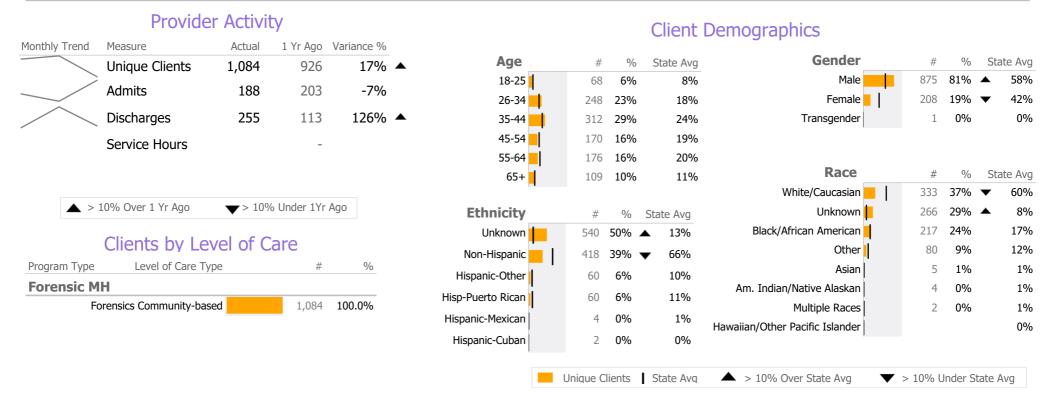

#### **Program Activity**

| Measure        | Actual | 1 Yr Ago | Variance % |   |
|----------------|--------|----------|------------|---|
| Unique Clients | 186    | 160      | 16%        | • |
| Admits         | 50     | 72       | -31%       | • |
| Discharges     | 66     | 22       | 200%       | • |

#### **Program Activity**

| Measure        | Actual | 1 Yr Ago | Variance % |   |
|----------------|--------|----------|------------|---|
| Unique Clients | 554    | 449      | 23%        | • |
| Admits         | 31     | 25       | 24%        | • |
| Discharges     | 109    | 3        | 3533%      | • |

#### **Program Activity**

| Measure        | Actual | 1 Yr Ago | Variance % |                |
|----------------|--------|----------|------------|----------------|
| Unique Clients | 106    | 87       | 22%        | •              |
| Admits         | 63     | 51       | 24%        | •              |
| Discharges     | 44     | 51       | -14%       | $\blacksquare$ |