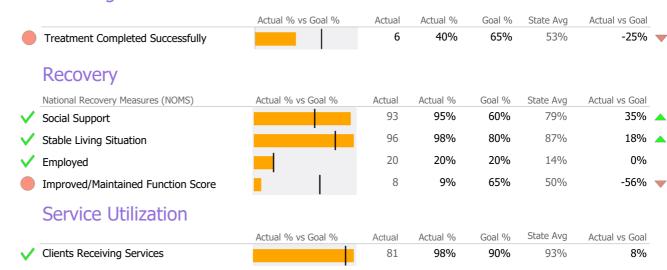

er 0% Hispanic-Cuban 0% Unique Clients | State Avg ▲ > 10% Over State Avg > 10% Under State Avg

Survey Data Not Available

#### **Community Support Program**

Norwalk Hospital

Mental Health - Community Support - CSP

### Connecticut Dept of Mental Health and Addiction Services Program Quality Dashboard

Reporting Period: July 2023 - September 2023 (Data as of Dec 26, 2023)

#### **Program Activity**

| Measure        | Actual | 1 Yr Ago | Variance %    |
|----------------|--------|----------|---------------|
| Unique Clients | 98     | 104      | -6%           |
| Admits         | 5      | 13       | -62% <b>▼</b> |
| Discharges     | 15     | 9        | 67% 🔺         |
| Service Hours  | 346    | 446      | -22% <b>▼</b> |

## **Data Submission Quality**



#### **Discharge Outcomes**



#### Data Submitted to DMHAS by Month





<sup>\*</sup> State Avg based on 35 Active CSP Programs

# Connecticut Dept of Mental Health and Addiction Services Program Quality Dashboard

Reporting Period: July 2023 - September 2023 (Data as of Dec 26, 2023)

### **Program Activity**

| Measure        | Actual | 1 Yr Ago | Variance % |   |
|----------------|--------|----------|------------|---|
| Unique Clients | 539    | 555      | -3%        |   |
| Admits         | -      | 1        | -100%      | • |
| Discharges     | 3      | 3        | 0%         |   |
| Service Hours  | 347    | 9        |            |   |

#### **Data Submission Quality**



#### Discharge Outcomes



#### Data Submitted to DMHAS by Month