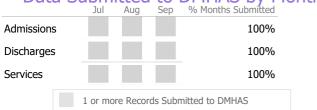

#### Data Submitted to DMHAS by Month

<sup>\*</sup> State Avg based on 35 Active CSP Programs