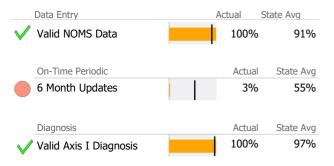

| 67% 🔺         |
| Service Hours  | 346    | 446      | -22% <b>▼</b> |

## **Data Submission Quality**



#### **Discharge Outcomes**



#### Data Submitted to DMHAS by Month





<sup>\*</sup> State Avg based on 35 Active CSP Programs

# Connecticut Dept of Mental Health and Addiction Services Program Quality Dashboard

Reporting Period: July 2023 - September 2023 (Data as of Dec 26, 2023)

### **Program Activity**

| Measure        | Actual | 1 Yr Ago | Variance % |   |
|----------------|--------|----------|------------|---|
| Unique Clients | 539    | 555      | -3%        |   |
| Admits         | -      | 1        | -100%      | • |
| Discharges     | 3      | 3        | 0%         |   |
| Service Hours  | 347    | 9        |            |   |

#### **Data Submission Quality**



#### Discharge Outcomes



#### Data Submitted to DMHAS by Month