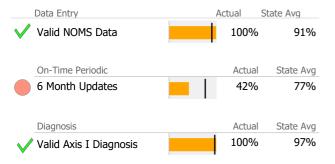

% Hawaiian/Other Pacific Islander 0% Hispanic-Cuban 0% Unique Clients | State Avg ▲ > 10% Over State Avg > 10% Under State Avg

Survey Data Not Available

#### **Community Support Program**

Norwalk Hospital

Mental Health - Community Support - CSP

### Connecticut Dept of Mental Health and Addiction Services Program Quality Dashboard

Reporting Period: July 2023 - September 2023 (Data as of Dec 26, 2023)

#### **Program Activity**

| Measure        | Actual | 1 Yr Ago | Variance %    |
|----------------|--------|----------|---------------|
| Unique Clients | 98     | 104      | -6%           |
| Admits         | 5      | 13       | -62% <b>▼</b> |
| Discharges     | 15     | 9        | 67% 🔺         |
| Service Hours  | 346    | 446      | -22% <b>▼</b> |

## **Data Submission Quality**



#### **Discharge Outcomes**



#### Data Submitted to DMHAS by Month





<sup>\*</sup> State Avg based on 35 Active CSP Programs

# Connecticut Dept of Mental Health and Addiction Services Program Quality Dashboard

Reporting Period: July 2023 - September 2023 (Data as of Dec 26, 2023)

### **Program Activity**

| Measure        | Actual | 1 Yr Ago | Variance % |   |
|----------------|--------|----------|------------|---|
| Unique Clients | 539    | 555      | -3%        |   |
| Admits         | -      | 1        | -100%      | • |
| Discharges     | 3      | 3        | 0%         |   |
| Service Hours  | 347    | 9        |            |   |

#### **Data Submission Quality**



#### Discharge Outcomes



#### Data Submitted to DMHAS by Month