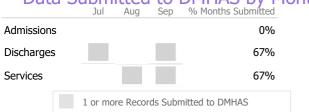

#### Data Submitted to DMHAS by Month

<sup>\*</sup> State Avg based on 35 Active CSP Programs

#### Data Submitted to DMHAS by Month