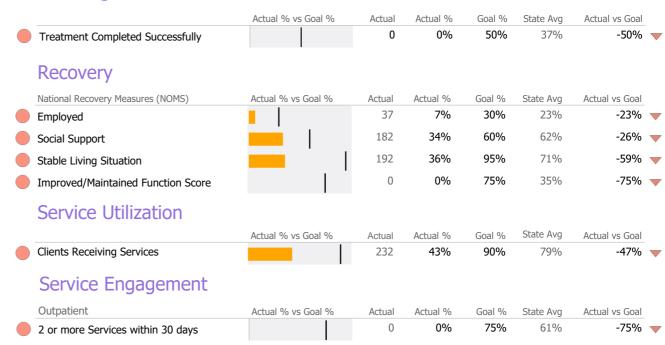

ervice Hours  | 346    | 446      | -22% <b>▼</b> |

## **Data Submission Quality**



#### **Discharge Outcomes**



#### Data Submitted to DMHAS by Month





<sup>\*</sup> State Avg based on 35 Active CSP Programs

# Connecticut Dept of Mental Health and Addiction Services Program Quality Dashboard

Reporting Period: July 2023 - September 2023 (Data as of Dec 26, 2023)

### **Program Activity**

| Measure        | Actual | 1 Yr Ago | Variance % |   |
|----------------|--------|----------|------------|---|
| Unique Clients | 539    | 555      | -3%        |   |
| Admits         | -      | 1        | -100%      | • |
| Discharges     | 3      | 3        | 0%         |   |
| Service Hours  | 347    | 9        |            |   |

#### **Data Submission Quality**



#### Discharge Outcomes



#### Data Submitted to DMHAS by Month