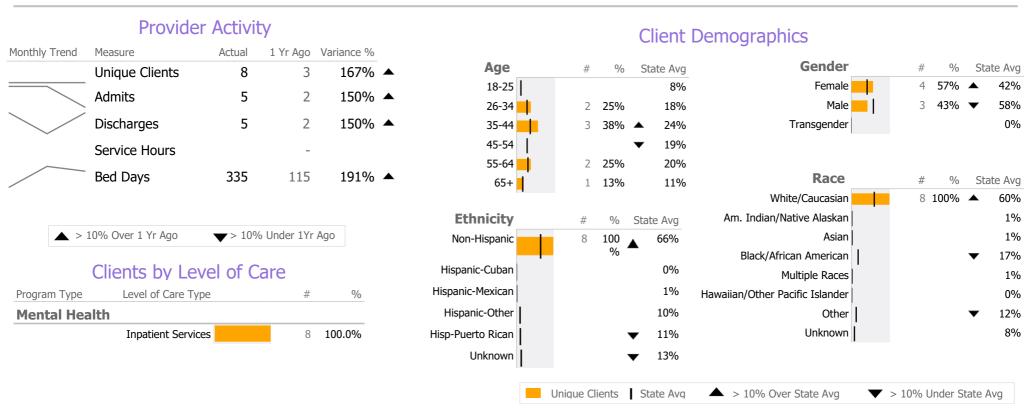

## **Program Activity**

| Measure        | Actual | 1 Yr Ago | Variance % |   |
|----------------|--------|----------|------------|---|
| Unique Clients | 8      | 3        | 167%       | • |
| Admits         | 5      | 2        | 150%       | • |
| Discharges     | 5      | 2        | 150%       | • |
| Bed Days       | 335    | 115      | 191%       | • |