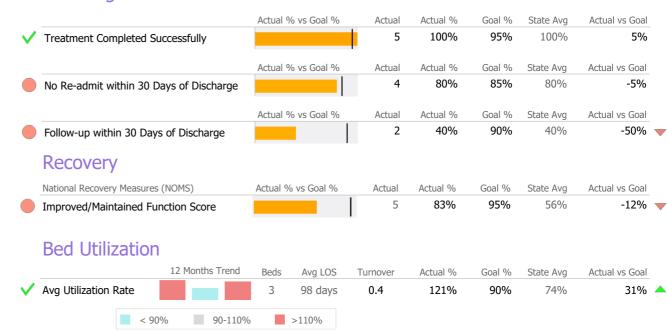

-|----------|------------|---|
| Unique Clients | 8      | 3        | 167%       | • |
| Admits         | 5      | 2        | 150%       | • |
| Discharges     | 5      | 2        | 150%       | • |
| Bed Days       | 335    | 115      | 191%       | • |

# **Data Submission Quality**

| Data Entry               | Data Entry Actual |           |
|--------------------------|-------------------|-----------|
| Valid NOMS Data          | N/A               | NaN       |
| On-Time Periodic         | Actual            | State Avg |
| ✓ 6 Month Updates        | 0%                | 0%        |
|                          |                   |           |
| Diagnosis                | Actual            | State Avg |
| ✓ Valid Axis I Diagnosis | 100%              | 100%      |

### Discharge Outcomes



## Data Submitted to DMHAS by Month





<sup>\*</sup> State Avg based on 2 Active Acute Pyschiatric - Intermediate Programs