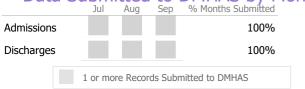

## Data Submitted to DMHAS by Month

<sup>\*</sup> State Avg based on 2 Active Acute Pyschiatric - Intermediate Programs