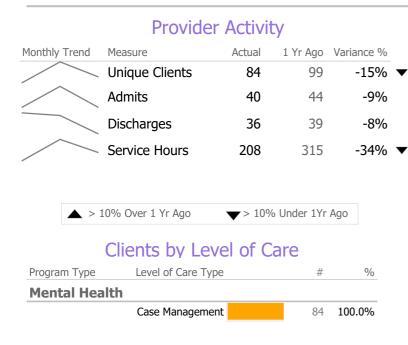

#### **Case Management Program**

Middlesex Hospital Mental Health Clinic Mental Health - Case Management - Standard Case Management

# **Program Activity**

| Measure        | Actual | 1 Yr Ago | Variance % |  |
|----------------|--------|----------|------------|--|
| Unique Clients | 84     | 99       | -15% 🔻     |  |
| Admits         | 40     | 44       | -9%        |  |
| Discharges     | 36     | 39       | -8%        |  |
| Service Hours  | 208    | 315      | -34% 🔻     |  |