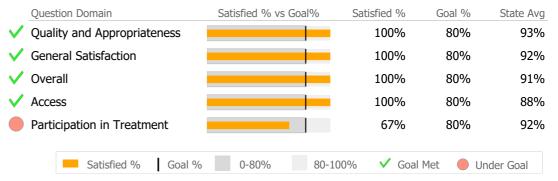

#### **Middlesex Hospital Mental Health Clinic** Middletown, CT

Reporting Period: July 2023 - September 2023 (Data as of Dec 26, 2023)



## Consumer Satisfaction Survey (Based on 4 FY23 Surveys)



### Client Demographics

| Age                                                                                         | #  | %   | State Avg    | Gender                          | #  | %        | State Avg    |
|---------------------------------------------------------------------------------------------|----|-----|--------------|---------------------------------|----|----------|--------------|
| 18-25                                                                                       | 6  | 7%  | 8%           | Female                          | 48 | 61%      | <b>▲</b> 42% |
| 26-34                                                                                       | 18 | 21% | 18%          | Male 🗾 📔                        | 31 | 39%      | ▼ 58%        |
| 35-44