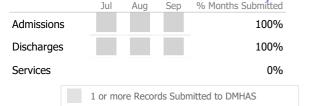

| Data                                 | Submitted<br>Jul Aug | to<br><sub>Sep</sub> | DMHAS by Month<br>% Months Submitted |  |  |  |  |
|--------------------------------------|----------------------|----------------------|--------------------------------------|--|--|--|--|
| Admissions                           |                      |                      | 0%                                   |  |  |  |  |
| Discharges                           |                      |                      | 33%                                  |  |  |  |  |
| Services                             |                      |                      | 33%                                  |  |  |  |  |
| 1 or more Records Submitted to DMHAS |                      |                      |                                      |  |  |  |  |