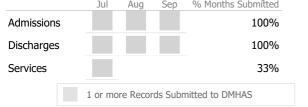

#### Data Submitted to DMHAS by Month

|            | Jul                                  | Aug | Sep | % Months Submitted |  |  |  |  |  |
|------------|--------------------------------------|-----|-----|--------------------|--|--|--|--|--|
| Admissions |                                      |     |     | 100%               |  |  |  |  |  |
| Discharges |                                      |     |     | 100%               |  |  |  |  |  |
|            | 1 or more Records Submitted to DMHAS |     |     |                    |  |  |  |  |  |