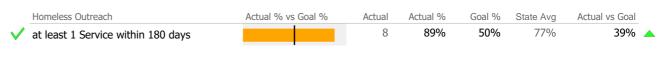

#### Service Engagement

| Homeless Outreach                  | Actual % vs Goal % | Actual | Actual % | Goal % | State Avg | Actual vs Goal |
|------------------------------------|--------------------|--------|----------|--------|-----------|----------------|
| at least 1 Service within 180 days |                    | 0      | 0%       | 50%    | 77%       | -50%           |
|                                    |                    |        |          |        |           |                |
|                                    |                    |        |          |        |           |                |