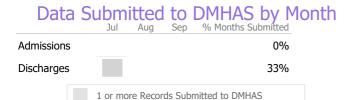

# Data Submitted to DMHAS by Month

| Admissions 33%   Discharges 67% |
|---------------------------------|
| Discharges 67%                  |
| Discharges                      |

\* State Avg based on 6 Active Naltrexone Programs