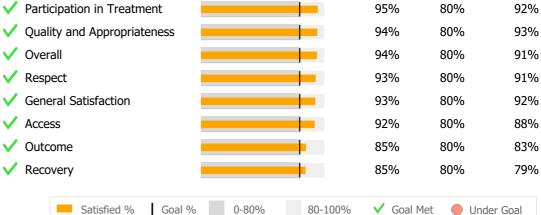

# Consumer Satisfaction Survey(Based on 542 FY23 Surveys)Question DomainSatisfied % vs Goal %Satisfied %Goal %Participation in Treatment95%80%92%