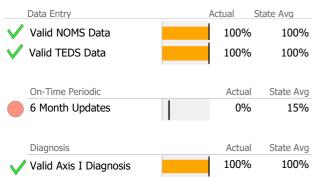

# Data Submission Quality

| Data Entry             | Actual | State Avg    |
|------------------------|--------|--------------|
| Valid NOMS Data        | 1009   | % 93%        |
| Valid TEDS Data        | 1009   | % 95%        |
|                        |        |              |
| On-Time Periodic       | Actu   | al State Avg |
| 🗸 6 Month Updates      | 09     | % 0%         |
|                        |        |              |
| Diagnosis              | Actu   | al State Avg |
| Valid Axis I Diagnosis | 1009   | % 100%       |