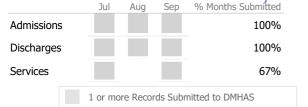

| Data                                 | Submitted<br>Jul Aug | to<br><sub>Sep</sub> | DMHAS by Month<br>% Months Submitted |  |  |  |  |
|--------------------------------------|----------------------|----------------------|--------------------------------------|--|--|--|--|
| Admissions                           |                      |                      | 0%                                   |  |  |  |  |
| Discharges                           |                      |                      | 33%                                  |  |  |  |  |
| Services                             |                      |                      | 33%                                  |  |  |  |  |
| 1 or more Records Submitted to DMHAS |                      |                      |                                      |  |  |  |  |