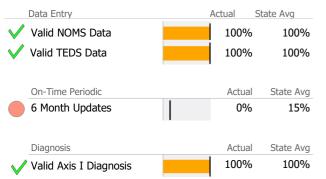

# Data Submission Quality

| Data Entry             | Actual | State Avg    |
|------------------------|--------|--------------|
| Valid NOMS Data        | 1009   | % 93%        |
| Valid TEDS Data        | 1009   | % 95%        |
|                        |        |              |
| On-Time Periodic       | Actu   | al State Avg |
| 🗸 6 Month Updates      | 09     | % 0%         |
|                        |        |              |
| Diagnosis              | Actu   | al State Avg |
| Valid Axis I Diagnosis | 1009   | % 100%       |