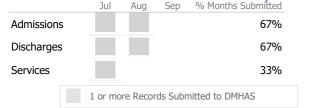

| Data                                 | Submitted<br>Jul Aug | to<br><sub>Sep</sub> | DMHAS by Month<br>% Months Submitted |  |  |  |  |
|--------------------------------------|----------------------|----------------------|--------------------------------------|--|--|--|--|
| Admissions                           |                      |                      | 0%                                   |  |  |  |  |
| Discharges                           |                      |                      | 33%                                  |  |  |  |  |
| Services                             |                      |                      | 33%                                  |  |  |  |  |
| 1 or more Records Submitted to DMHAS |                      |                      |                                      |  |  |  |  |