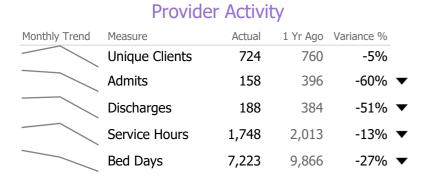

# **Program Activity**

| Measure        | Actual | 1 Yr Ago | Variance % |   |
|----------------|--------|----------|------------|---|
| Unique Clients | 5      | 93       | -95%       | • |
| Admits         | -      | 84       | -100%      | • |
| Discharges     | 1      | 76       | -99%       | • |
| Bed Days       | 377    | 1,628    | -77%       | • |