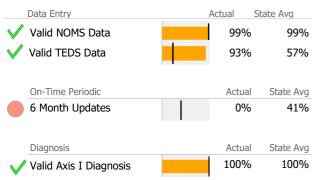

# Data Submission Quality

| Data Entry               | Actua | al St  | ate Avg   |
|--------------------------|-------|--------|-----------|
| Valid NOMS Data          | 1     | 00%    | 99%       |
| Valid TEDS Data          | 1     | 00%    | 57%       |
|                          |       |        |           |
| On-Time Periodic         | A     | Actual | State Avg |
| 6 Month Updates          |       | 0%     | 41%       |
|                          |       |        |           |
| Diagnosis                | A     | Actual | State Avg |
| 🗸 Valid Axis I Diagnosis | 1     | 00%    | 100%      |