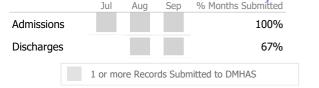

# Data Submitted to DMHAS by Month

|            |     | Jui    | Aug    | Sep       | % Months Submitted |
|------------|-----|--------|--------|-----------|--------------------|
| Admission  | S   |        |        |           | 67%                |
| Discharges | 5   |        |        |           | 0%                 |
|            | 1 0 | or mor | e Reco | ords Subn | nitted to DMHAS    |