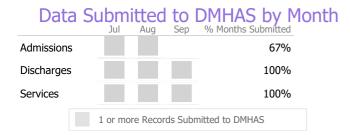

# Data Submitted to DMHAS by Month

| Admission | S                                    | 0% |
|-----------|--------------------------------------|----|
| Discharge | 5                                    | 0% |
|           | 1 or more Records Submitted to DMHAS |    |