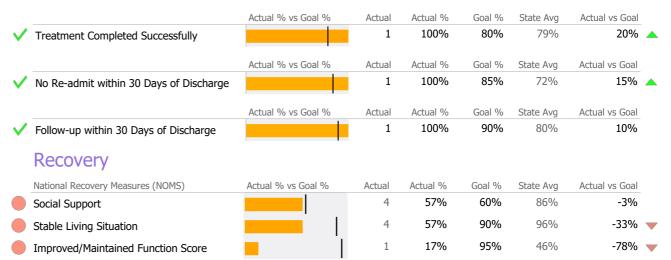

#### **Discharge Outcomes**

|                                         | Actual % vs Goal % | Actual   | Actual % | Goal % | State Avg | Actual vs Goal |   |
|-----------------------------------------|--------------------|----------|----------|--------|-----------|----------------|---|
| ✓ Treatment Completed Successfully      |                    | 1        | 100%     | 80%    | 79%       | 20%            |   |
|                                         | Actual % vs Goal % | Actual   | Actual % | Goal % | State Avg | Actual vs Goal |   |
| No Re-admit within 30 Days of Discharge |                    | 0        | 0%       | 85%    | 90%       | -85%           | • |
|                                         | Actual % vs Goal % | Actual   | Actual % | Goal % | State Avg | Actual vs Goal |   |
| ✓ Follow-up within 30 Days of Discharge |                    | 1        | 100%     | 90%    | 63%       | 10%            |   |
| Recovery                                |                    |          |          |        |           |                |   |
| National Recovery Measures (NOMS)       | Actual % vs Goal % | Actual   | Actual % | Goal % | State Avg | Actual vs Goal |   |
| Improved/Maintained Function Score      |                    | 1        | 33%      | 75%    | 86%       | -42%           |   |
| Self Help                               |                    | 0        | 0%       | 60%    | 72%       | -60%           |   |
| Abstinence/Reduced Drug Use             |                    | 0        | 0%       | 70%    | 31%       | -70%           | ▼ |
| Bed Utilization                         |                    |          |          |        |           |                |   |
| 12 Months Trend                         | Beds Avg LOS       | Turnover | Actual % | Goal % | State Avg | Actual vs Goal |   |

#### Recovery

|              | National Recovery Measures (NOMS)  | Actual % vs Goal % | Actual | Actual % | Goal % | State Avg | Actual vs Goal |  |
|--------------|------------------------------------|--------------------|--------|----------|--------|-----------|----------------|--|
| $\checkmark$ | Social Support                     |                    | 5      | 83%      | 60%    | 86%       | 23%            |  |
|              | Stable Living Situation            |                    | 5      | 83%      | 90%    | 96%       | -7%            |  |
|              | Improved/Maintained Function Score | Ì                  | 0      | 0%       | 95%    | 46%       | -95%           |  |