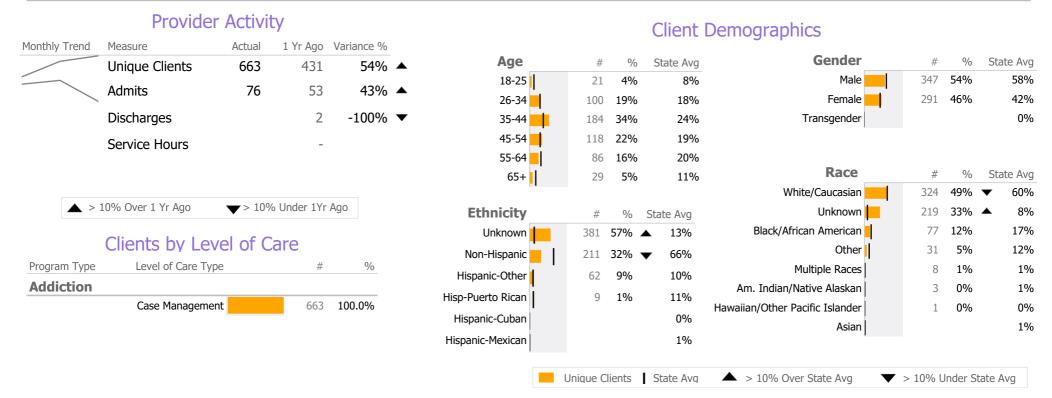

## **Program Activity**

| Measure        | Actual | 1 Yr Ago | Variance % |   |
|----------------|--------|----------|------------|---|
| Unique Clients | 663    | 431      | 54%        | • |
| Admits         | 76     | 53       | 43%        | • |
| Discharges     | -      | 2        | -100%      | • |
| Service Hours  | _      | _        |            |   |