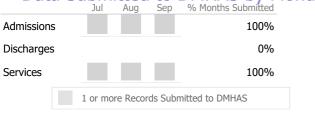

## Data Submitted to DMHAS by Month Jul Aug Sep Month Months Submitted

<sup>\*</sup> State Avg based on 24 Active Outreach & Engagement Programs