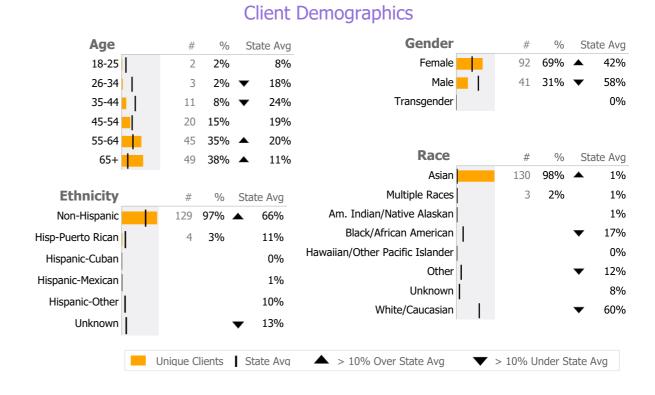

#### **Case Management**

Khmer Health Advocates

Mental Health - Case Management - Standard Case Management

Connecticut Dept of Mental Health and Addiction Services Program Quality Dashboard

Reporting Period: July 2023 - September 2023 (Data as of Dec 26, 2023)