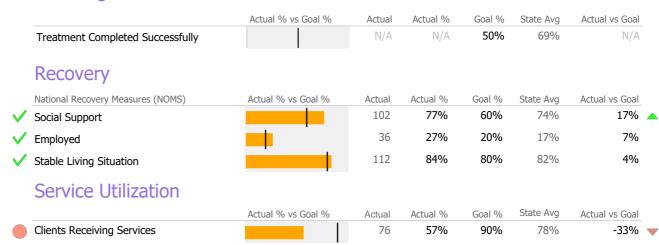

| Case Manage       | ment            | 133         | 100.0%     |  |  |



## Survey Data Not Available

#### **Case Management**

Khmer Health Advocates

Mental Health - Case Management - Standard Case Management

Connecticut Dept of Mental Health and Addiction Services Program Quality Dashboard

Reporting Period: July 2023 - September 2023 (Data as of Dec 26, 2023)

### **Program Activity**

| Measure        | Actual | 1 Yr Ago | Variance % |   |
|----------------|--------|----------|------------|---|
| Unique Clients | 133    | 130      | 2%         |   |
| Admits         | 1      | 2        | -50%       | • |
| Discharges     | -      | 2        | -100%      | • |
| Service Hours  | 172    | 200      | -14%       | • |

# **Data Submission Quality**



#### Discharge Outcomes



# Data Submitted to DMHAS by Month Jul Aug Sep Month Months Submitted





<sup>\*</sup> State Avg based on 24 Active Standard Case Management Programs