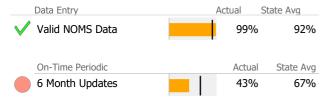

|                          | Case Manage       | ment            | 133         | 100.0%     |  |  |



## Survey Data Not Available

#### **Case Management**

Khmer Health Advocates

Mental Health - Case Management - Standard Case Management

Connecticut Dept of Mental Health and Addiction Services Program Quality Dashboard

Reporting Period: July 2023 - September 2023 (Data as of Dec 26, 2023)

### **Program Activity**

| Measure        | Actual | 1 Yr Ago | Variance % |   |
|----------------|--------|----------|------------|---|
| Unique Clients | 133    | 130      | 2%         |   |
| Admits         | 1      | 2        | -50%       | • |
| Discharges     | -      | 2        | -100%      | • |
| Service Hours  | 172    | 200      | -14%       | • |

# **Data Submission Quality**



#### Discharge Outcomes



# Data Submitted to DMHAS by Month Jul Aug Sep Month Months Submitted





<sup>\*</sup> State Avg based on 24 Active Standard Case Management Programs