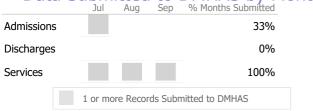

# Data Submitted to DMHAS by Month Jul Aug Sep Month Months Submitted

<sup>\*</sup> State Avg based on 24 Active Standard Case Management Programs