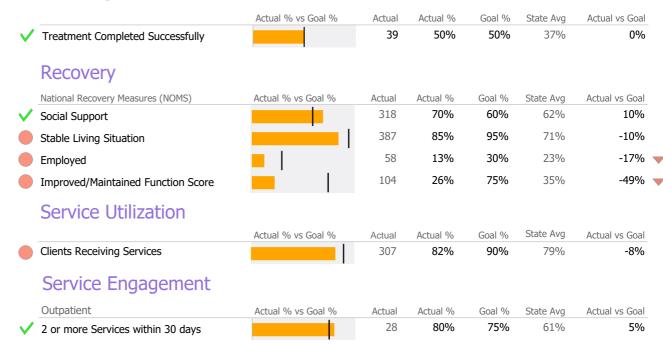

------|
| Unique Clients | 453    | 509      | -11%       | •        |
| Admits         | 35     | 56       | -38%       | •        |
| Discharges     | 78     | 40       | 95%        | <b>_</b> |
| Service Hours  | 723    | 797      | -9%        |          |

# **Data Submission Quality**

| Data Entry               | Actual State Avg |           |
|--------------------------|------------------|-----------|
| Valid NOMS Data          | 78%              | 91%       |
| On-Time Periodic         | Actual           | State Avg |
| 6 Month Updates          | 31%              | 55%       |
|                          |                  |           |
| Diagnosis                | Actual           | State Avg |
| ✓ Valid Axis I Diagnosis | 100%             | 97%       |

## **Discharge Outcomes**



#### Data Submitted to DMHAS by Month

|            | Jub                                  |  | ug Se | ep % Months Submitte | ed_ |  |  |  |
|------------|--------------------------------------|--|-------|----------------------|-----|--|--|--|
| Admissions |                                      |  |       | 100                  | %   |  |  |  |
| Discharges |                                      |  |       | 100                  | %   |  |  |  |
| Services   |                                      |  |       | 100                  | %   |  |  |  |
|            | 1 or more Records Submitted to DMHAS |  |       |                      |     |  |  |  |



<sup>\*</sup> State Avg based on 75 Active Standard Outpatient Programs