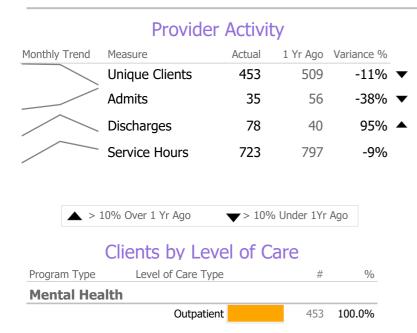

### **Program Activity**

| Measure        | Actual | 1 Yr Ago | Variance % |          |
|----------------|--------|----------|------------|----------|
| Unique Clients | 453    | 509      | -11%       | •        |
| Admits         | 35     | 56       | -38%       | •        |
| Discharges     | 78     | 40       | 95%        | <b>_</b> |
| Service Hours  | 723    | 797      | -9%        |          |