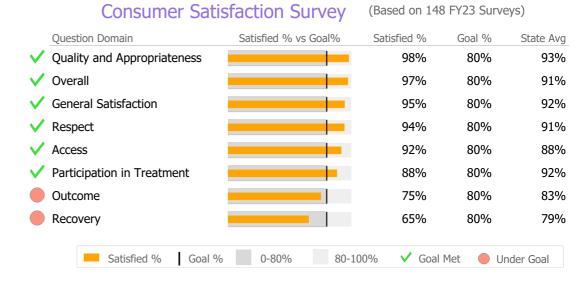

Reporting Period: July 2023 - September 2023 (Data as of Dec 26, 2023)





# Client Demographics



#### **Mental Health Outpatient608210**

Hartford Behavioral Health

Mental Health - Outpatient - Standard Outpatient

### Connecticut Dept of Mental Health and Addiction Services Program Quality Dashboard

Reporting Period: July 2023 - September 2023 (Data as of Dec 26, 2023)

### **Program Activity**

| Measure        | Actual | 1 Yr Ago | Variance % |          |
|----------------|--------|----------|------------|----------|
| Unique Clients | 453    | 509      | -11%       | •        |
| Admits         | 35     | 56       | -38%       | •        |
| Discharges     | 78     | 40       | 95%        | <b>_</b> |
| Service Hours  | 723    | 797      | -9%        |          |

# **Data Submission Quality**

| Data Entry               | Actual State Avg |