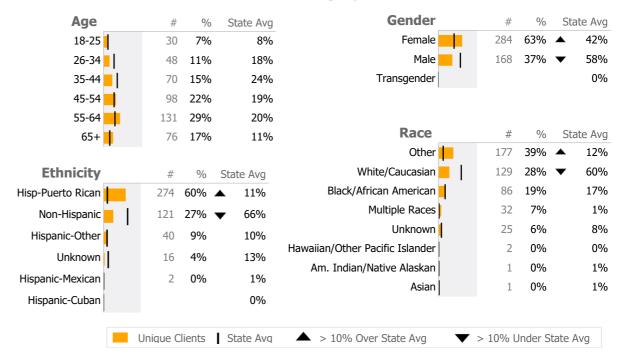

Reporting Period: July 2023 - September 2023 (Data as of Dec 26, 2023)





# Client Demographics



#### **Mental Health Outpatient608210**

Hartford Behavioral Health

Mental Health - Outpatient - Standard Outpatient

### Connecticut Dept of Mental Health and Addiction Services Program Quality Dashboard

Reporting Period: July 2023 - September 2023 (Data as of Dec 26, 2023)

### **Program Activity**

| Measure        | Actual | 1 Yr Ago | Variance % |          |
|----------------|--------|----------|------------|----------|
| Unique Clients | 453    | 509      | -11%       | •        |
| Admits         | 35     | 56       | -38%       | •        |
| Discharges     | 78     | 40       | 95%        | <b>_</b> |
| Service Hours  | 723    | 797      | -9%        |          |

# **Data Submission Quality**

| Data Entry               | Actual State Avg |           |
|----------------------