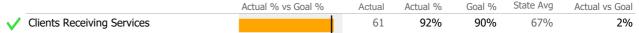

# Recovery

| <b>✓</b> | Clients Receiving Services        |                    | 24     | 96%      | 90%    | 96%       | 6%             |
|----------|-----------------------------------|--------------------|--------|----------|--------|-----------|----------------|
|          |                                   | Actual % vs Goal % | Actual | Actual % | Goal % | State Avg | Actual vs Goal |
|          | Service Utilization               |                    |        |          |        |           |                |
| <b>~</b> | Enrolled in Educational Program   |                    | 16     | 59%      | 35%    | 72%       | 24%            |
|          | National Recovery Measures (NOMS) | Actual % vs Goal % | Actual | Actual % | Goal % | State Avg | Actual vs Goal |

#### Data Submitted to DMHAS by Month

<sup>\*</sup> State Avg based on 37 Active Employment Services Programs

Clients Receiving Services