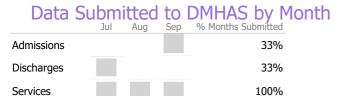

# Data Submitted to DMHAS by Month Jul Aug Sep Month Months Submitted

#### Data Submitted to DMHAS by Month

|                                      | Jul | Aug : | Sep             | % Months Submitted |  |
|--------------------------------------|-----|-------|-----------------|--------------------|--|
| Admissions                           |     |       |                 | 100%               |  |
| Discharges                           |     |       |                 | 67%                |  |
| Services                             |     |       |                 | 100%               |  |
| 1 or more Records Submitted to DMHAS |     |       | mitted to DMHAS |                    |  |