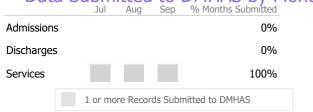

#### Data Submitted to DMHAS by Month

|                                      | Jul | Aug : | Sep             | % Months Submitted |  |
|--------------------------------------|-----|-------|-----------------|--------------------|--|
| Admissions                           |     |       |                 | 100%               |  |
| Discharges                           |     |       |                 | 67%                |  |
| Services                             |     |       |                 | 100%               |  |
| 1 or more Records Submitted to DMHAS |     |       | mitted to DMHAS |                    |  |