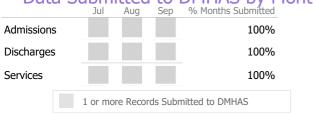

# Data Submitted to DMHAS by Month Jul Aug Sep Month Months Submitted

#### Data Submitted to DMHAS by Month

|                                      | Jul | Aug : | Sep             | % Months Submitted |  |
|--------------------------------------|-----|-------|-----------------|--------------------|--|
| Admissions                           |     |       |                 | 100%               |  |
| Discharges                           |     |       |                 | 67%                |  |
| Services                             |     |       |                 | 100%               |  |
| 1 or more Records Submitted to DMHAS |     |       | mitted to DMHAS |                    |  |