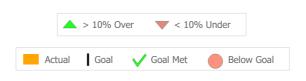

## Recovery

| <b>/</b> | Clients Receiving Services        |                    | 9      | 100%     | 90%    | 87%       | 10%            |   |
|----------|-----------------------------------|--------------------|--------|----------|--------|-----------|----------------|---|
|          |                                   | Actual % vs Goal % | Actual | Actual % | Goal % | State Avg | Actual vs Goal |   |
|          | Service Utilization               |                    |        |          |        |           |                |   |
| <b>V</b> | Stable Living Situation           |                    | 9      | 100%     | 85%    | 85%       | 15%            | _ |
|          | National Recovery Measures (NOMS) | Actual % vs Goal % | Actual | Actual % | Goal % | State Avg | Actual vs Goal |   |