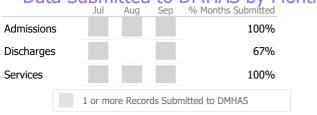

#### Data Submitted to DMHAS by Month

|                                      | Jul | Aug : | Sep             | % Months Submitted |  |
|--------------------------------------|-----|-------|-----------------|--------------------|--|
| Admissions                           |     |       |                 | 100%               |  |
| Discharges                           |     |       |                 | 67%                |  |
| Services                             |     |       |                 | 100%               |  |
| 1 or more Records Submitted to DMHAS |     |       | mitted to DMHAS |                    |  |