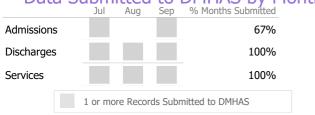

#### Data Submitted to DMHAS by Month

\* State Avg based on 68 Active Supportive Housing – Development Programs

Reporting Period: July 2023 - September 2023 (Data as of Dec 26, 2023)