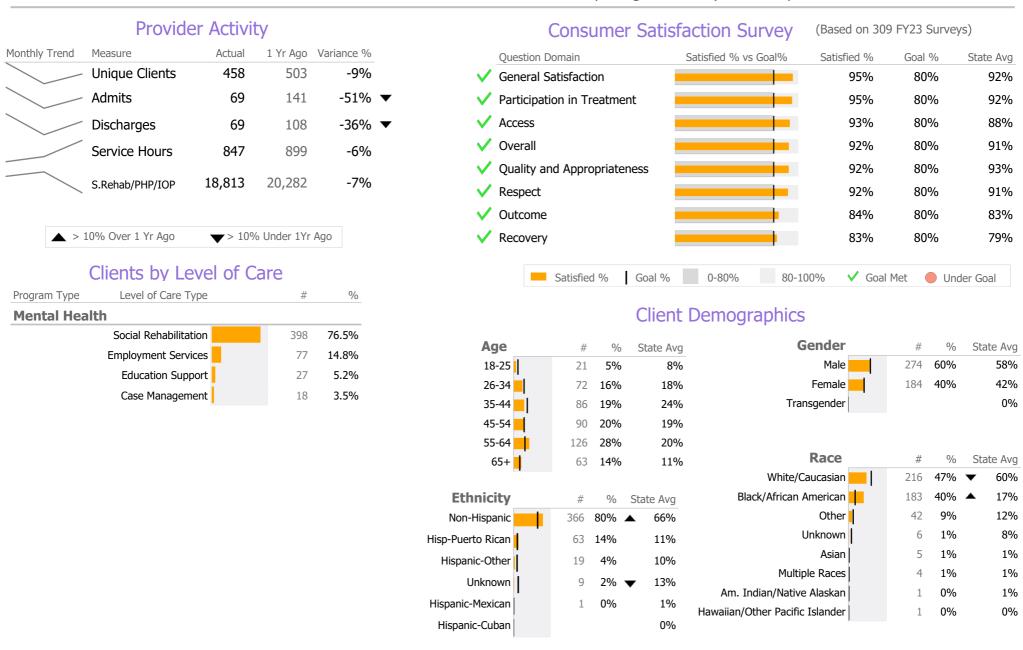

Reporting Period: July 2023 - September 2023 (Data as of Dec 26, 2023)

▲ > 10% Over State Avg

▼ > 10% Under State Avg

Unique Clients State Avg

#### **Program Activity**

| Measure        | Actual | 1 Yr Ago | Variance % |   |
|----------------|--------|----------|------------|---|
| Unique Clients | 12     | 10       | 20%        | • |
| Admits         | 2      | 4        | -50%       | • |
| Discharges     | 1      | 2        | -50%       | • |
| Service Hours  | 43     | 59       | -27%       | • |

# Recovery

|          | National Recovery Measures (NOMS) | Actual % vs Goal % | Actual | Actual % | Goal % | State Avg | Actual vs Goal |
|----------|-----------------------------------|--------------------|--------|----------|--------|-----------|----------------|
|          | Employed                          |                    | 2      | 17%      | 35%    | 41%       | -18%           |
|          | Service Utilization               |                    |        |          |        |           |                |
|          |                                   | Actual % vs Goal % | Actual | Actual % | Goal % | State Avg | Actual vs Goal |
| <b>/</b> | Clients Receiving Services        |                    | 11     | 100%     | 90%    | 88%       | 10%            |

#### **Data Submission Quality**

| Data Entry        | Actual | State Avg    |
|-------------------|--------|--------------|
| ✓ Valid NOMS Data | 979    | % 94%        |
| On-Time Periodic  | Actu   | al State Avg |
| 6 Month Updates   | 670    | % 76%        |

Mental Health - Social Rehabilitation - Social Rehabilitation

Connecticut Dept of Mental Health and Addiction Services Program Quality Dashboard

Reporting Period: July 2023 - September 2023 (Data as of Dec 26, 2023)

### **Program Activity**

| Measure                      | Actual | 1 Yr Ago | Variance % |   |
|------------------------------|--------|----------|------------|---|
| Unique Clients               | 85     | 142      | -40%       | • |
| Admits                       | 17     | 59       | -71%       | • |
| Discharges                   | 21     | 62       | -66%       | • |
| Service Hours                | -      | -        |            |   |
| Social Rehab/PHP/IOP<br>Days | 6,578  | 7,252    | -9%        |   |

#### Service Utilization