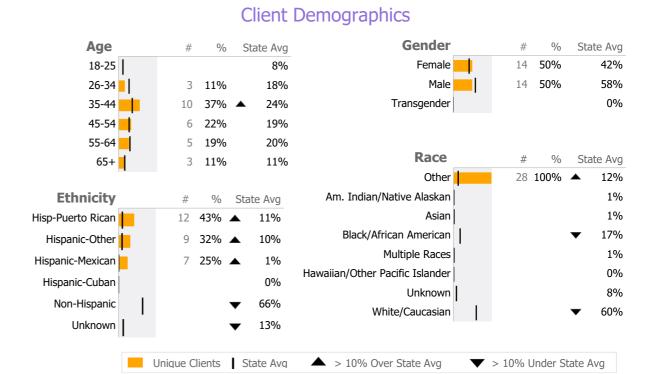

Reporting Period: July 2023 - September 2023 (Data as of Dec 26, 2023)

#### **Provider Activity** Monthly Trend Measure Actual 1 Yr Ago Variance % **Unique Clients** 28 2700% Admits 10 Discharges 12 Service Hours 39 ▲ > 10% Over 1 Yr Ago > 10% Under 1Yr Ago Clients by Level of Care Program Type Level of Care Type % Addiction Case Management 28 100.0%



Survey Data Not Available

#### **Latino Outreach**

Fair Haven Community Health Center Addiction - Case Management - Outreach & Engagement Connecticut Dept of Mental Health and Addiction Services Program Quality Dashboard

Reporting Period: July 2023 - September 2023 (Data as of Dec 26, 2023)

# **Program Activity**

| Measure        | Actual | 1 Yr Ago | Variance % |   |
|----------------|--------|----------|------------|---|
| Unique Clients | 28     | 1        | 2700%      | • |
| Admits         | 10     | -        |            |   |
| Discharges     | 12     | -        |            |   |
| Service Hours  | 39     | -        |            |   |

## Service Engagement



### Data Submitted to DMHAS by Month

|            | Jul                                  | Aug | Sep | % Months Sub