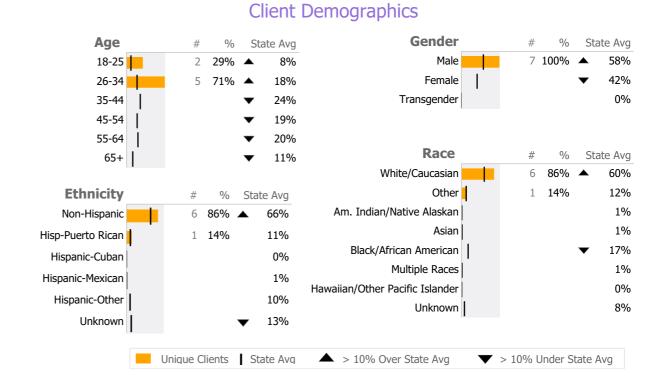

#### **Provider Activity** Monthly Trend Measure Actual 1 Yr Ago Variance % 7 7 **Unique Clients** 0% Admits Discharges Service Hours **Bed Days** 644 644 0% ▲ > 10% Over 1 Yr Ago ▼ > 10% Under 1Yr Ago Clients by Level of Care Program Type Level of Care Type % **Mental Health Residential Services** 7 100.0%

# **Program Activity**

| Measure        | Actual | 1 Yr Ago | Variance % |
|----------------|--------|----------|------------|
| Unique Clients | 7      | 7        | 0%         |
| Admits         | -      | -        |            |
| Discharges     | -      | -        |            |
| Bed Days       | 644    | 644      | 0%         |