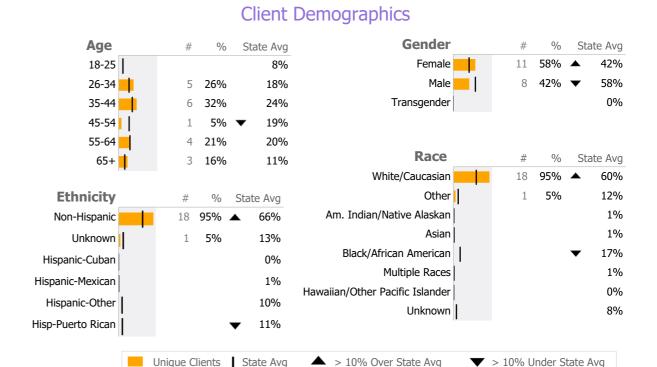

Reporting Period: July 2023 - September 2023 (Data as of Dec 26, 2023)

|                          | Provider Activity |                 |           |            |  |
|--------------------------|-------------------|-----------------|-----------|------------|--|
| Monthly Trend            | Measure           | Actual          | 1 Yr Ago  | Variance % |  |
|                          | Unique Clients    | 19              | 19        | 0%         |  |
|                          | Admits            |                 |           |            |  |
|                          | Discharges        |                 |           |            |  |
|                          | Service Hours     |                 | -         |            |  |
|                          |                   |                 |           |            |  |
| <b>A</b> > 3             | 10% Over 1 Yr Ago | <b>&gt;</b> 10% | Under 1Yr | Ago        |  |
| Clients by Level of Care |                   |                 |           |            |  |
| Program Type             | Level of Care T   | уре             | #         | %          |  |
| Mental Hea               | alth              |                 |           |            |  |
|                          | Case Managem      | ent             | 19        | 100.0%     |  |

# **Program Activity**

| Measure        | Actual | 1 Yr Ago | Variance % |
|----------------|--------|----------|------------|
| Unique Clients | 19     | 19       | 0%         |
| Admits         | -      | -        |            |
| Discharges     | -      | -        |            |
| Service Hours  | _      | _        |            |