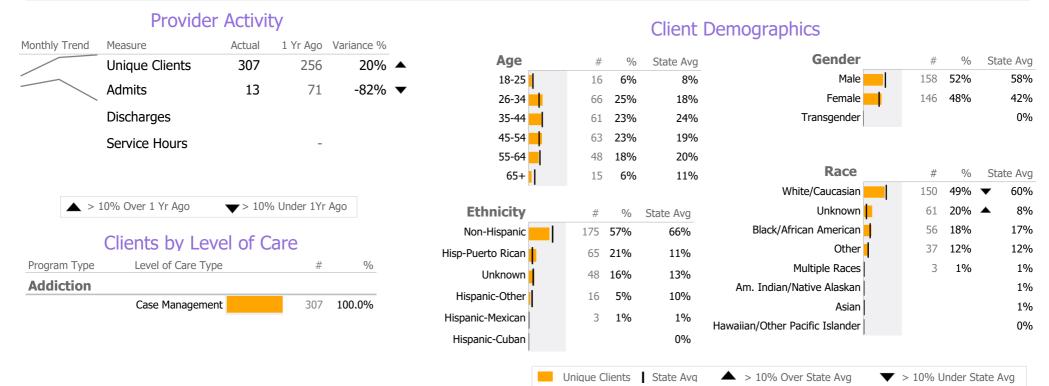

## **Program Activity**

| Measure        | Actual | 1 Yr Ago | Variance % |   |
|----------------|--------|----------|------------|---|
| Unique Clients | 307    | 256      | 20%        | • |
| Admits         | 13     | 71       | -82%       | • |
| Discharges     | -      | -        |            |   |
| Service Hours  | -      | -        |            |   |