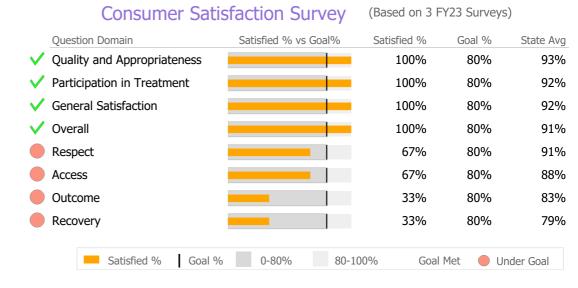

### **Data Submission Quality**

| Data Entry        | Actual | State Avg    |
|-------------------|--------|--------------|
| ✓ Valid NOMS Data | 100%   | 6 92%        |
| On-Time Periodic  | Actua  | al State Avg |
| 6 Month Updates   | 49     | 67%          |