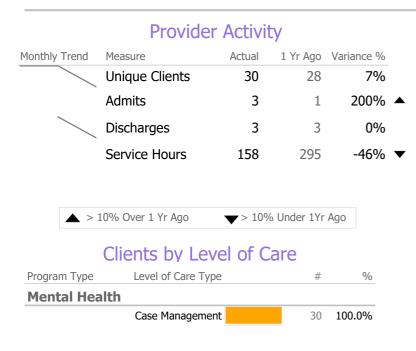

#### **Program Activity**

| Measure        | Actual | 1 Yr Ago | Variance % |   |
|----------------|--------|----------|------------|---|
| Unique Clients | 30     | 28       | 7%         |   |
| Admits         | 3      | 1        | 200%       | • |
| Discharges     | 3      | 3        | 0%         |   |
| Service Hours  | 158    | 295      | -46%       | • |