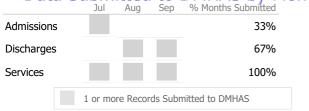

# Data Submitted to DMHAS by Month Jul Aug Sep Month Months Submitted

<sup>\*</sup> State Avg based on 24 Active Standard Case Management Programs