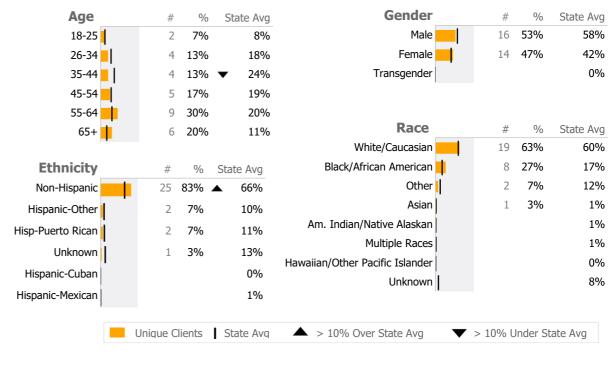

Reporting Period: July 2023 - September 2023 (Data as of Dec 26, 2023)





## Client Demographics



#### Case Management 302294

Community Health Center Inc.

Mental Health - Case Management - Standard Case Management

#### Connecticut Dept of Mental Health and Addiction Services Program Quality Dashboard

Reporting Period: July 2023 - September 2023 (Data as of Dec 26, 2023)

#### **Program Activity**

| Measure        | Actual | 1 Yr Ago | Variance % |   |
|----------------|--------|----------|------------|---|
| Unique Clients | 30     | 28       | 7%         |   |
| Admits         | 3      | 1        | 200%       | • |
| Discharges     | 3      | 3        | 0%         |   |
| Service Hours  | 158    | 295      | -46%       | • |

### **Data Submission Quality**

| Data Entry        | Actual | State Avg    |
|-------------------|--------|--------------|
| ✓ Valid NOMS Data | 100%