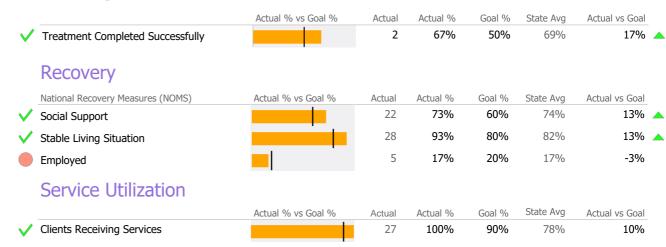

ept of Mental Health and Addiction Services Program Quality Dashboard

Reporting Period: July 2023 - September 2023 (Data as of Dec 26, 2023)

#### **Program Activity**

| Measure        | Actual | 1 Yr Ago | Variance % |   |
|----------------|--------|----------|------------|---|
| Unique Clients | 30     | 28       | 7%         |   |
| Admits         | 3      | 1        | 200%       | • |
| Discharges     | 3      | 3        | 0%         |   |
| Service Hours  | 158    | 295      | -46%       | • |

### **Data Submission Quality**

| Data Entry        | Actual | State Avg    |
|-------------------|--------|--------------|
| ✓ Valid NOMS Data | 100%   | 6 92%        |
| On-Time Periodic  | Actua  | al State Avg |
| 6 Month Updates   | 49     | 67%          |

#### **Discharge Outcomes**



# Data Submitted to DMHAS by Month Jul Aug Sep Month Months Submitted





<sup>\*</sup> State Avg based on 24 Active Standard Case Management Programs