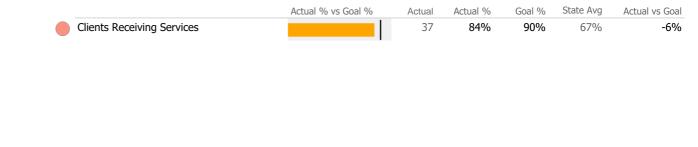

## **Client Demographics**

| Age               | #        | %      | State Avg    | Gender                          | #       | %        | State Avg    |
|-------------------|----------|--------|--------------|---------------------------------|---------|----------|--------------|
| 18-25             | 2        | 5%     | 8%           | Female                          | 27      | 61%      | <b>▲</b> 42% |
| 26-34             | 5        | 11%    | 18%          | Male 📒 📔                        | 17      | 39%      | ▼ 58%        |
| 35-44             | 6        | 14%    | 24%          | Transgender                     |         |          | 0%           |
| 45-54             | 4        | 9%     | 19%          |                                 |         |          |              |
| 55-64             | 15       | 34%    | <b>▲</b> 20% |                                 |         |          |              |
| 65+               | 12       | 27%    | <b>▲</b> 11% | Race                            | #       | %        | State Avg    |
|                   |          |        |              | White/Caucasian                 | 37      | 84%      | <b>▲</b> 60% |
| Ethnicity         | #        | %      | State Avg    | Black/African American          | 4       | 9%       | 17%          |
| Non-Hispanic      | 42       | 95%    | ▲ 66%        | Asian                           | 1       | 2%       | 1%           |
| Hispanic-Other    | 1        | 2%     | 10%          | Multiple Races                  | 1       | 2%       | 1%           |
| Unknown           | 1        | 2%     | ▼ 13%        | Other                           | 1       | 2%       | 12%          |
| Hispanic-Cuban    |          |        | 0%           | Am. Indian/Native Alaskan       |         |          | 1%           |
|                   |          |        |              | Hawaiian/Other Pacific Islander |         |          | 0%           |
| Hispanic-Mexican  |          |        | 1%           | Unknown                         |         |          | 8%           |
| Hisp-Puerto Rican |          |        | ▼ 11%        |                                 |         |          |              |
|                   | Unique C | lients | State Avg    | ▲ > 10% Over State Avg ▼        | > 10% U | Inder St | tate Avg     |