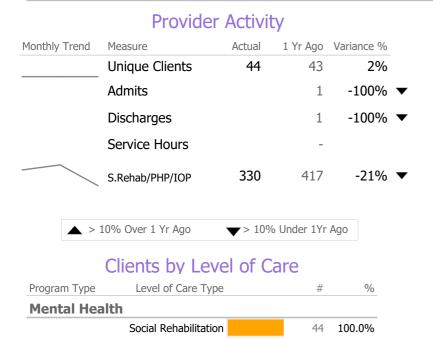

# **Program Activity**

| Measure                      | Actual | 1 Yr Ago | Variance % |
|------------------------------|--------|----------|------------|
| Unique Clients               | 44     | 43       | 2%         |
| Admits                       | -      | 1        | -100% 🔻    |
| Discharges                   | -      | 1        | -100% 🔻    |
| Service Hours                | -      | -        |            |
| Social Rehab/PHP/IOP<br>Days | 330    | 417      | -21% 🔻     |