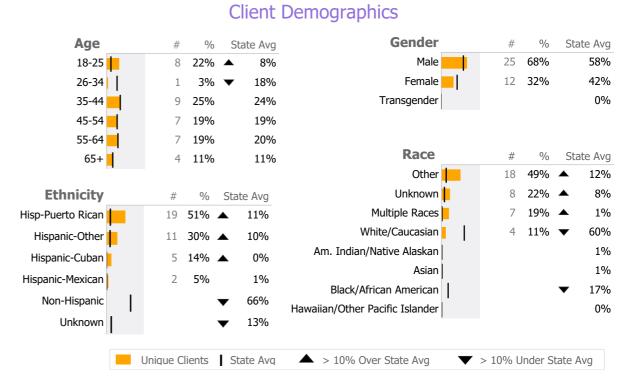

Reporting Period: July 2023 - September 2023 (Data as of Dec 26, 2023)





Survey Data Not Available

## **Latino Outreach**

Apex

Addiction - Case Management - Outreach & Engagement

Connecticut Dept of Mental Health and Addiction Services Program Quality Dashboard

Reporting Period: July 2023 - September 2023 (Data as of Dec 26, 2023)

## **Program Activity**

| Measure        | Actual | 1 Yr Ago | Variance % |   |
|----------------|--------|----------|------------|---|
| Unique Clients | 37     | 7        | 429%       | • |
| Admits         | 10     | 7        | 43%        | • |
| Discharges     | 18     | -        |            |   |
| Service Hours  | 336    | 19       |            |   |

## Service Engagement



## Data Submitted to DMHAS by Month

|                                      | Jul | Aug | Sep | % Months Submitted |  |  |
|---------------------