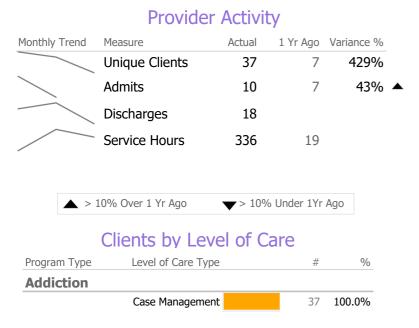

## **Program Activity**

| Measure        | Actual | 1 Yr Ago | Variance % |   |
|----------------|--------|----------|------------|---|
| Unique Clients | 37     | 7        | 429%       | • |
| Admits         | 10     | 7        | 43%        | • |
| Discharges     | 18     | -        |            |   |
| Service Hours  | 336    | 19       |            |   |