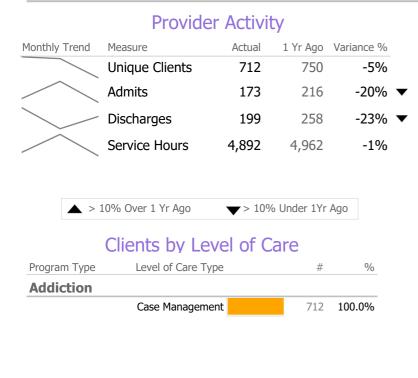

# **Program Activity**

| Measure        | Actual | 1 Yr Ago | Variance % |
|----------------|--------|----------|------------|
| Unique Clients | 265    | 259      | 2%         |
| Admits         | 58     | 60       | -3%        |
| Discharges     | 70     | 58       | 21% 🔺      |
| Service Hours  | 1,691  | 1,323    | 28% 🔺      |