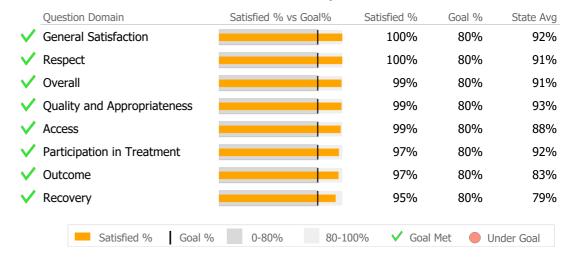

#### Advanced Behavioral Health

Middletown, CT

Reporting Period: July 2023 - September 2023 (Data as of Dec 26, 2023)



#### Consumer Satisfaction Survey (Based on 140 FY23 Surveys)



#### **Client Demographics**

| Age               |   | #        | %      | State Avg    | Gender                          | #         | %       | State Avg   |
|-------------------|---|----------|--------|--------------|---------------------------------|-----------|---------|-------------|
| 18-25             |   | 17       | 2%     | 8%           | Male                            | 384       | 54%     | 58%         |
| 26-34             |   | 135      | 19%    | 18%          | Female                          | 328       | 46%     | 42%         |
| 35-44             |   | 265      | 37%    | <b>▲</b> 24% | Transgender                     |           |         | 0%          |
| 45-54             | • | 165      | 23%    | 19%          |                                 |           |