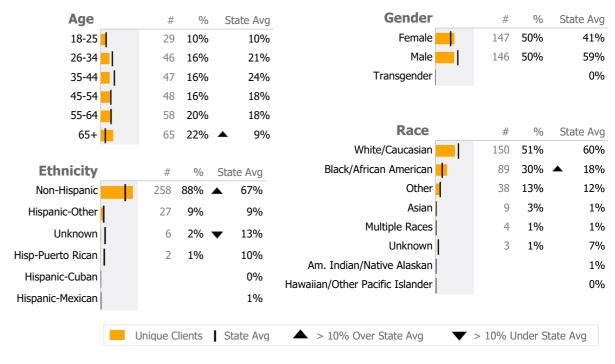

Reporting Period: July 2022 - June 2023 (Data as of Sep 25, 2023)

#### **Provider Activity** Actual 1 Yr Ago Variance % Monthly Trend Measure **Unique Clients** 293 303 -3% Admits 57 43 33% 🔺 60 67 Discharges -10% Service Hours 2,377 4% 2,283 ▲ > 10% Over 1 Yr Ago > 10% Under 1Yr Ago Clients by Level of Care Program Type Level of Care Type % **Mental Health** 293 100.0% Outpatient



# Client Demographics



#### **Outpatient Services**

Yale University-Behavioral Health Mental Health - Outpatient - Standard Outpatient Connecticut Dept of Mental Health and Addiction Services Program Quality Dashboard

Reporting Period: July 2022 - June 2023 (Data as of Sep 25, 2023)

### **Program Activity**

| Measure        | Actual | 1 Yr Ago | Variance % |   |
|----------------|--------|----------|------------|---|
| Unique Clients | 293    | 303      | -3%        |   |
| Admits         | 57     | 43       | 33%        | • |
| Discharges     | 60     | 67       | -10%       |   |
| Service Hours  | 2,377  | 2,283    | 4%         |   |

# **Data Submission Quality**



## **Discharge Outcomes**





|            | Jul    | Aug      | Sep      | Oct       | Nov   | Dec | Jan | Feb | Mar | Apr | May | Jun |