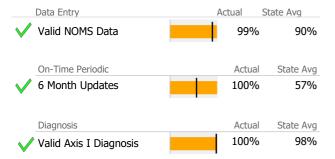

Under 1Yr Ago Clients by Level of Care Program Type Level of Care Type % **Mental Health** 293 100.0% Outpatient



# Client Demographics



#### **Outpatient Services**

Yale University-Behavioral Health Mental Health - Outpatient - Standard Outpatient Connecticut Dept of Mental Health and Addiction Services Program Quality Dashboard

Reporting Period: July 2022 - June 2023 (Data as of Sep 25, 2023)

### **Program Activity**

| Measure        | Actual | 1 Yr Ago | Variance % |   |
|----------------|--------|----------|------------|---|
| Unique Clients | 293    | 303      | -3%        |   |
| Admits         | 57     | 43       | 33%        | • |
| Discharges     | 60     | 67       | -10%       |   |
| Service Hours  | 2,377  | 2,283    | 4%         |   |

# **Data Submission Quality**



## **Discharge Outcomes**





|            | Jul    | Aug      | Sep      | Oct       | Nov   | Dec | Jan | Feb | Mar | Apr | May | Jun | % Months Submitted |
|------------|--------|----------|----------|-----------|-------|-----|-----|-----|-----|-----|-----|-----|--------------------|
| Admissions |        |          |          |           |       |     |     |     |     |     |     |     | 100%               |
| Discharges |        |          |          |           |       |     |     |     |     |     |     |     | 100%               |
| Services   |        |          |          |           |       |     |     |     |     |     |     |     | 100%               |
|            | 1 or m | ore Reco | rds Subn | nitted to | DMHAS |     |     |     |     |     |     |     |