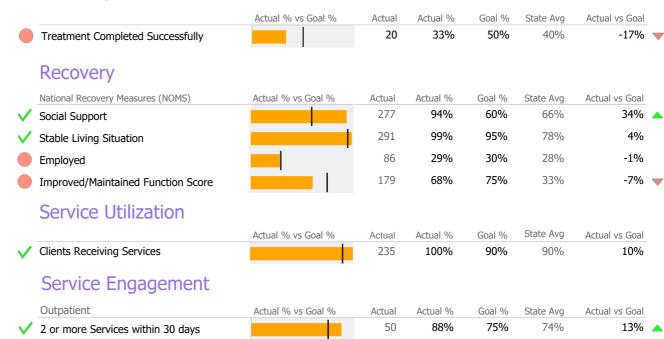

## **Discharge Outcomes**

|            | Jul    | Aug      | Sep      | Oct       | Nov   | Dec | Jan | Feb | Mar | Apr | May | Jun | % Months Submitted |
|------------|--------|----------|----------|-----------|-------|-----|-----|-----|-----|-----|-----|-----|--------------------|
| Admissions |        |          |          |           |       |     |     |     |     |     |     |     | 100%               |
| Discharges |        |          |          |           |       |     |     |     |     |     |     |     | 100%               |
| Services   |        |          |          |           |       |     |     |     |     |     |     |     | 100%               |
|            | 1 or m | ore Reco | rds Subn | nitted to | DMHAS |     |     |     |     |     |     |     |                    |