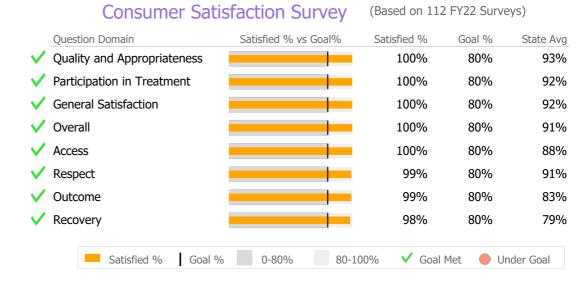

Reporting Period: July 2022 - June 2023 (Data as of Sep 25, 2023)

#### **Provider Activity** Actual 1 Yr Ago Variance % Monthly Trend Measure **Unique Clients** 293 303 -3% Admits 57 43 33% 🔺 60 67 Discharges -10% Service Hours 2,377 4% 2,283 ▲ > 10% Over 1 Yr Ago > 10% Under 1Yr Ago Clients by Level of Care Program Type Level of Care Type % **Mental Health** 293 100.0% Outpatient



# Client Demographics



#### **Outpatient Services**

Yale University-Behavioral Health Mental Health - Outpatient - Standard Outpatient Connecticut Dept of Mental Health and Addiction Services Program Quality Dashboard

Reporting Period: July 2022 - June 2023 (Data as of Sep 25, 2023)

### **Program Activity**

| Measure        | Actual | 1 Yr Ago | Variance % |   |
|----------------|--------|----------|------------|---|
| Unique Clients | 293    | 303      | -3%        |   |
| Admits         | 57     | 43       | 33%        | • |
| Discharges     | 60     | 67       | -10%       |   |
| Service Hours  | 2,377  | 2,283    | 4%         |   |

# **Data Submission Quality**



## **Discharge Outcomes**





|            | Jul    | Aug      | Sep      | Oct       | Nov   | Dec | Jan | Feb