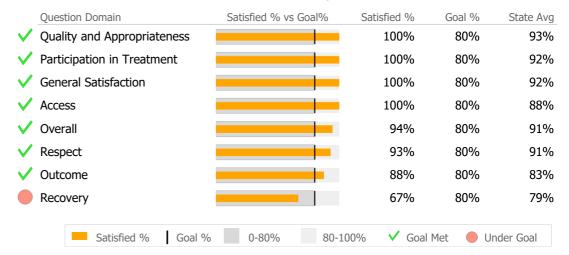

## **United Community and Family Services** Norwich, CT

Reporting Period: July 2022 - June 2023 (Data as of Sep 25, 2023)



## Consumer Satisfaction Survey (Based on 18 FY22 Surveys)



## **Client Demographics**

| Age               | #         | %      | State Avg       | Gender                          | #        | %       | State Avg    |
|-------------------|-----------|--------|-----------------|---------------------------------|----------|---------|--------------|
| 18-25             | 4         | 5%     | 10%             | Female                          | 42       | 55%     | <b>▲</b> 41% |
| 26-34             | 11        | 14%    | 21%             | Male                            | 35       | 45%     | ▼ 59%        |
| 35-44 📕           | 12        | 16%    | 24%             | Transgender                     |          |         | 0%           |
| 45-54             | 15        | 19%    | 18%             |                                 |          |         |