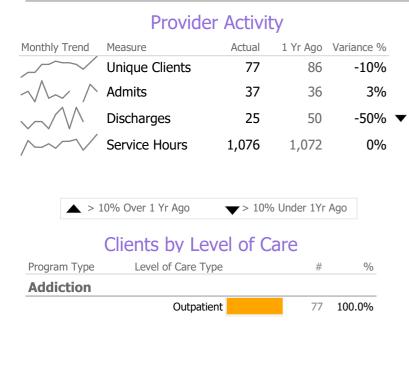

# **Program Activity**

| Measure        | Actual | 1 Yr Ago | Variance % |  |
|----------------|--------|----------|------------|--|
| Unique Clients | 77     | 86       | -10% 🔻     |  |
| Admits         | 37     | 36       | 3%         |  |
| Discharges     | 25     | 50       | -50% 🔻     |  |
| Service Hours  | 1,076  | 1,072    | 0%         |  |