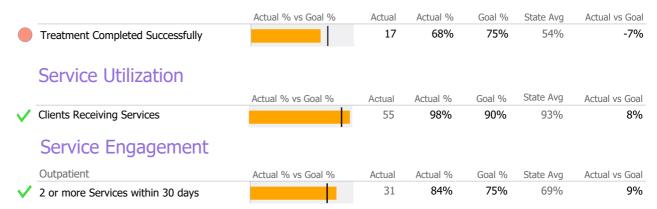

----------|--------|----------|------------|--|
| Unique Clients | 77     | 86       | -10% 🔻     |  |
| Admits         | 37     | 36       | 3%         |  |
| Discharges     | 25     | 50       | -50% 🔻     |  |
| Service Hours  | 1,076  | 1,072    | 0%         |  |

# Data Submission Quality

| Data Entry             | Actual | State Avg |
|------------------------|--------|-----------|
| Valid NOMS Data        | 99%    | 97%       |
| Valid TEDS Data        | 22%    | 25%       |
|                        |        |           |
| On-Time Periodic       | Actual | State Avg |
| V 6 Month Updates      | 100%   | 54%       |
|                        |        |           |
| Diagnosis              | Actual | State Avg |
| Valid Axis I Diagnosis | 99%    | 99%       |

## Discharge Outcomes



#### Data Submitted to DMHAS by Month 10 Auro Sep Oct Nov Jan Feb Mar Apr May Jun % Months Submitted Dec Admissions 92% Discharges 92% Services 92% 1 or more Records Submitted to DMHAS



\* State Avg based on 7 Active Gambling Outpatient Programs