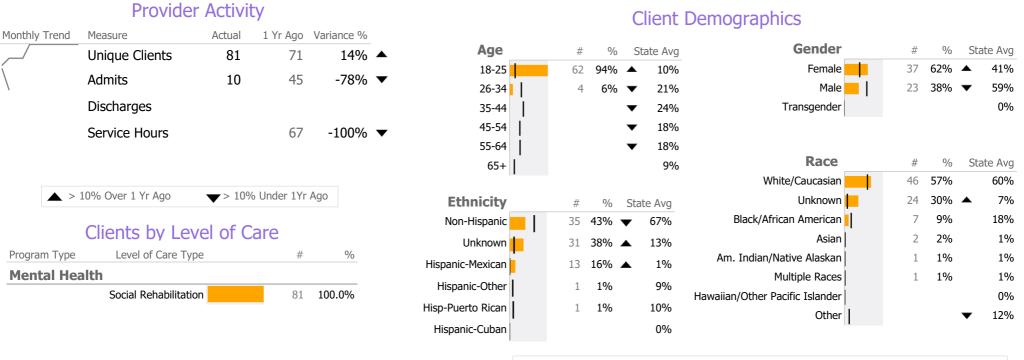

# **Program Activity**

| Measure                      | Actual | 1 Yr Ago | Variance % |   |
|------------------------------|--------|----------|------------|---|
| Unique Clients               | 81     | 71       | 14%        |   |
| Admits                       | 10     | 45       | -78%       | • |
| Discharges                   | -      | -        |            |   |
| Service Hours                | -      | 67       | -100%      | • |
| Social Rehab/PHP/IOP<br>Days | 0      | 0        |            |   |