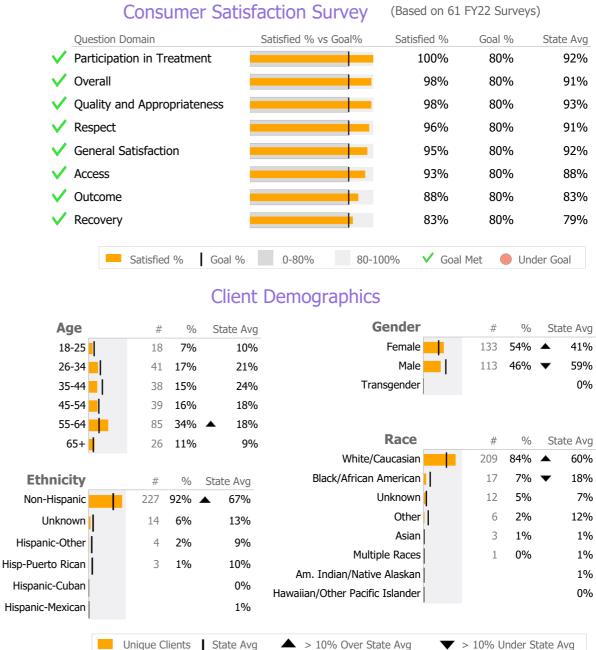

## Service Utilization

<sup>\*</sup> State Avg based on 34 Active Social Rehabilitation Programs