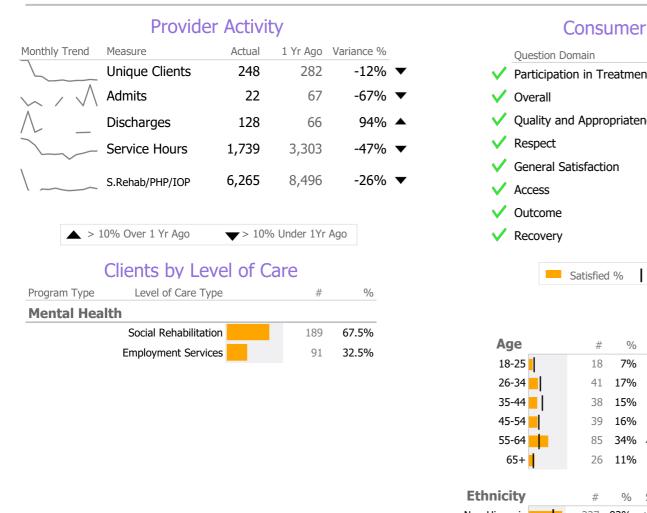

## **Program Activity**

| Measure                      | Actual | 1 Yr Ago | Variance %    |
|------------------------------|--------|----------|---------------|
| Unique Clients               | 189    | 195      | -3%           |
| Admits                       | 21     | 21       | 0%            |
| Discharges                   | 37     | 26       | 42% 🔺         |
| Service Hours                | 1,596  | 2,090    | -24% <b>▼</b> |
| Social Rehab/PHP/IOP<br>Days | 6,265  | 8,496    | -26% ▼        |