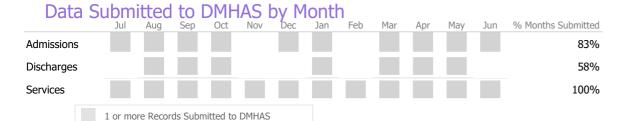

## Service Utilization

<sup>\*</sup> State Avg based on 34 Active Social Rehabilitation Programs