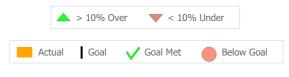

#### Data Submitted to DMHAS by Month

|            | Jul | Aug | Sep | Oct Nov | Dec | Jan | Feb | Mar | Apr | May | Jun | % Months Submitted |
|------------|-----|-----|-----|---------|-----|-----|-----|-----|-----|-----|-----|--------------------|
| Admissions |     |     |     |         |     |     |     |     |     |     |     | 0%                 |
| Discharges |     |     |     |         |     |     |     |     |     |     |     | 0%                 |
|            |     | _   |     |         |     |     |     |     |     |     |     |                    |

1 or more Records Submitted to DMHAS

▲ > 10% Over
▼ < 10% Under</li>
Actual
Goal
✓ Goal Met
Below Goal

\* State Avg based on 0 Active Screening Programs

Variances in data may be indicative of operational adjustments related to the pandemic.