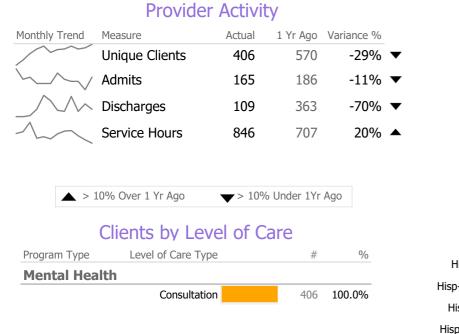

# Data Submitted to DMHAS by Month

Variances in data may be indicative of operational adjustments related to the pandemic.

| Measure        | Actual | 1 Yr Ago | Variance % |
|----------------|--------|----------|------------|
| Unique Clients | 69     | 73       | -5%        |
| Admits         | 26     | 53       | -51% 🔻     |
| Discharges     | 24     | 56       | -57% 🔻     |
| Service Hours  | 199    | 95       | 109% 🔺     |