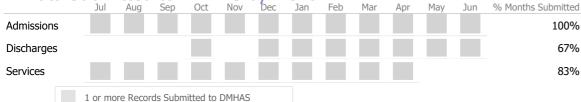

| 102      | 45% 🔺      |

### Data Submitted to DMHAS by Month





| Measure        | Actual | 1 Yr Ago | Variance % |   |
|----------------|--------|----------|------------|---|
| Unique Clients | 23     | 102      | -77%       | ▼ |
| Admits         | -      | 5        | -100%      | ▼ |
| Discharges     | 2      | 79       | -97%       | ▼ |
| Service Hours  | 1      | 1        | -8%        |   |

## Data Submitted to DMHAS by Month





| Measure        | Actual | 1 Yr Ago | Variance % |
|----------------|--------|----------|------------|
| Unique Clients | 67     | 68       | -1%        |
| Admits         | 18     | 18       | 0%         |
| Discharges     | 28     | 19       | 47% 🔺      |
| Service Hours  | 131    | 101      | 30% 🔺      |

#### Data Submitted to DMHAS by Month





| Measure        | Actual | 1 Yr Ago | Variance % |
|----------------|--------|----------|------------|
| Unique Clients | 43     | 110      | -61% 🔻     |
| Admits         | 3      | 11       | -73% 🔻     |
| Discharges     | 10     | 71       | -86% 🔻     |
| Service Hours  | 87     | 138      | -37% 🔻     |

## Data Submitted to DMHAS by Month





| Measure        | Actual | 1 Yr Ago | Variance % |
|----------------|--------|----------|------------|
| Unique Clients | 61     | 71       | -14% 🔻     |
| Admits         | 46     | 46       | 0%         |
| Discharges     | 14     | 56       | -75% 🔻     |
| Service Hours  | 217    | 191      | 14% 🔺      |

### Data Submitted to DMHAS by Month





| Measure        | Actual | 1 Yr Ago | Variance % |
|----------------|--------|--------