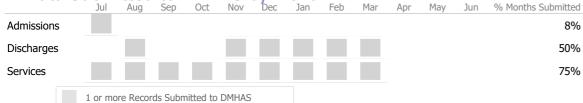

#### Data Submitted to DMHAS by Month

|            | Jul | Aug | Sep | Oct Nov | Dec | Jan | Feb | Mar | Apr | May | Jun | % Months Submitted |
|------------|-----|-----|-----|---------|-----|-----|-----|-----|-----|-----|-----|--------------------|
| Admissions |     |     |     |         |     |     |     |     |     |     |     | 0%                 |
| Discharges |     |     |     |         |     |     |     |     |     |     |     | 0%                 |
|            |     | _   |     |         |     |     |     |     |     |     |     |                    |