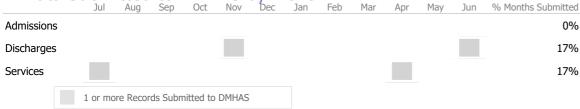

#### Data Submitted to DMHAS by Month

|            | Jul | Aug | Sep | Oct Nov | Dec | Jan | Feb | Mar | Apr | May | Jun | % Months Submitted |
|------------|-----|-----|-----|---------|-----|-----|-----|-----|-----|-----|-----|--------------------|
| Admissions |     |     |     |         |     |     |     |     |     |     |     | 0%                 |
| Discharges |     |     |     |         |     |     |     |     |     |     |     | 0%                 |
|            |     | _   |     |         |     |     |     |     |     |     |     |                    |