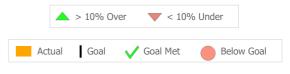

#### Data Submitted to DMHAS by Month

|            | Jul | Aug | Sep | Oct Nov | Dec | Jan | Feb | Mar | Apr | May | Jun | % Months Submitted |
|------------|-----|-----|-----|---------|-----|-----|-----|-----|-----|-----|-----|--------------------|
| Admissions |     |     |     |         |     |     |     |     |     |     |     | 0%                 |
| Discharges |     |     |     |         |     |     |     |     |     |     |     | 0%                 |
|            |     | _   |     |         |     |     |     |     |     |     |     |                    |

1 or more Records Submitted to DMHAS

▲ > 10% Over
▼ < 10% Under</li>
Actual
Goal
✓ Goal Met
Below Goal

\* State Avg based on 0 Active Screening Programs

Variances in data may be indicative of operational adjustments related to the pandemic.