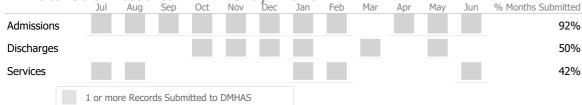

#### Data Submitted to DMHAS by Month

|            | Jul | Aug | Sep | Oct Nov | Dec | Jan | Feb | Mar | Apr | May | Jun | % Months Submitted |
|------------|-----|-----|-----|---------|-----|-----|-----|-----|-----|-----|-----|--------------------|
| Admissions |     |     |     |         |     |     |     |     |     |     |     | 0%                 |
| Discharges |     |     |     |         |     |     |     |     |     |     |     | 0%                 |
|            |     | _   |     |         |     |     |     |     |     |     |     |                    |