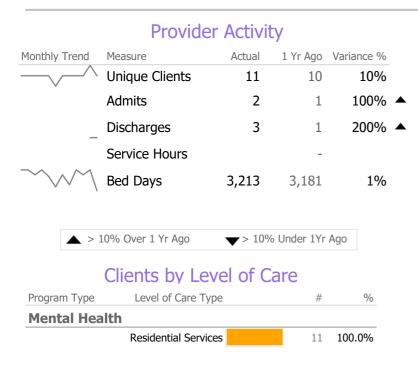

# **Program Activity**

| Measure        | Actual | 1 Yr Ago | Variance % |   |
|----------------|--------|----------|------------|---|
| Unique Clients | 11     | 10       | 10%        |   |
| Admits         | 2      | 1        | 100%       | • |
| Discharges     | 3      | 1        | 200%       | • |
| Bed Days       | 3,213  | 3,181    | 1%         |   |