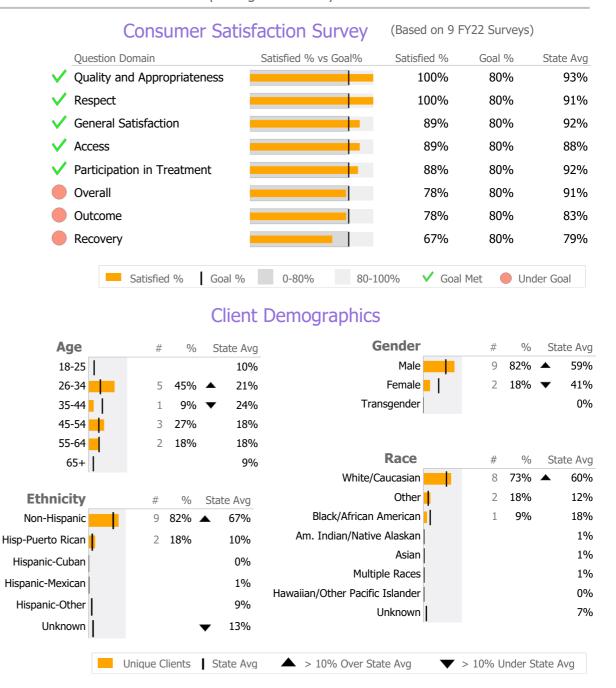

Reporting Period: July 2022 - June 2023 (Data as of Sep 25, 2023)





#### **Martin House - Recovery for Life - 255**

Martin House

Mental Health - Residential Services - Supervised Apartments

Connecticut Dept of Mental Health and Addiction Services Program Quality Dashboard

Reporting Period: July 2022 - June 2023 (Data as of Sep 25, 2023)

# **Program Activity**

| Measure        | Actual | 1 Yr Ago | Variance % |   |
|----------------|--------|----------|------------|---|
| Unique Clients | 11     | 10       | 10%        |   |
| Admits         | 2      | 1        | 100%       | • |
| Discharges     | 3      | 1        | 200%       | • |
| Bed Days       | 3,213  | 3,181    | 1%         |   |

## **Data Submission Quality**



### **Discharge Outcomes**



#### Data Submitted to DMHAS by Month





<sup>\*</sup> State Avg based on 85 Active Supervised