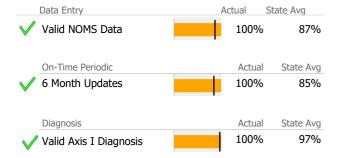

Reporting Period: July 2022 - June 2023 (Data as of Sep 25, 2023)





#### **Martin House - Recovery for Life - 255**

Martin House

Mental Health - Residential Services - Supervised Apartments

Connecticut Dept of Mental Health and Addiction Services Program Quality Dashboard

Reporting Period: July 2022 - June 2023 (Data as of Sep 25, 2023)

# **Program Activity**

| Measure        | Actual | 1 Yr Ago | Variance % |   |
|----------------|--------|----------|------------|---|
| Unique Clients | 11     | 10       | 10%        |   |
| Admits         | 2      | 1        | 100%       | • |
| Discharges     | 3      | 1        | 200%       | • |
| Bed Days       | 3,213  | 3,181    | 1%         |   |

## **Data Submission Quality**



### **Discharge Outcomes**



#### Data Submitted to DMHAS by Month





<sup>\*</sup> State Avg based on 85 Active Supervised Apartments Programs