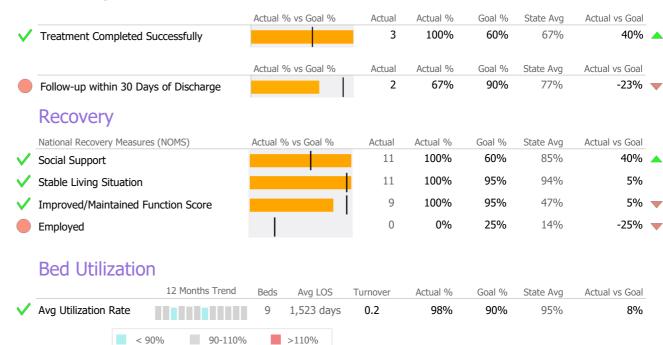

Reporting Period: July 2022 - June 2023 (Data as of Sep 25, 2023)





#### **Martin House - Recovery for Life - 255**

Martin House

Mental Health - Residential Services - Supervised Apartments

Connecticut Dept of Mental Health and Addiction Services Program Quality Dashboard

Reporting Period: July 2022 - June 2023 (Data as of Sep 25, 2023)

# **Program Activity**

| Measure        | Actual | 1 Yr Ago | Variance % |   |
|----------------|--------|----------|------------|---|
| Unique Clients | 11     | 10       | 10%        |   |
| Admits         | 2      | 1        | 100%       | • |
| Discharges     | 3      | 1        | 200%       | • |
| Bed Days       | 3,213  | 3,181    | 1%         |   |

## **Data Submission Quality**



### **Discharge Outcomes**



#### Data Submitted to DMHAS by Month





<sup>\*</sup> State Avg based on 85 Active Supervised Apartments Programs