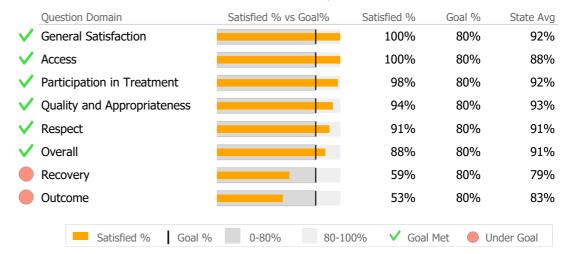

## LifeBridge Community Services (formerly FSW Inc) Bridgeport, CT

Connecticut Dept of Mental Health and Addiction Services Provider Quality Dashboard

Reporting Period: July 2022 - June 2023 (Data as of Sep 25, 2023)



#### Consumer Satisfaction Survey (Based on 49 FY22 Surveys)



#### **Client Demographics**

| Age               | #        | %      | State Avg | Gender                          | #       | %       | State Avg    |
|-------------------|----------|--------|-----------|---------------------------------|---------|---------|--------------|
| 18-25             | 12       | 7%     | 10%       | Female                          | 86      | 52%     | <b>▲</b> 41% |
| 26-34             | 33       | 20%    | 21%       | Male 🗾                          | 78      | 48%     | ▼ 59%        |
| 35-44 📕           | 28       | 17%    | 24%       | Transgender                     |         |         | 0%           |
| 45-54             | 36       | 22%    | 18%       |                                 |         |         |              |
| 55-64             | 42