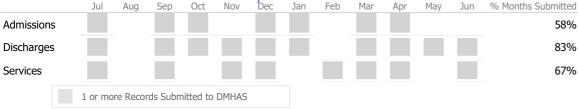

#### Data Submitted to DMHAS by Month Jul Aug Sep Oct Nov Dec Jan Feb Mar

\* State Avg based on 105 Active Standard Outpatient Programs

## Data Submitted to DMHAS by Month