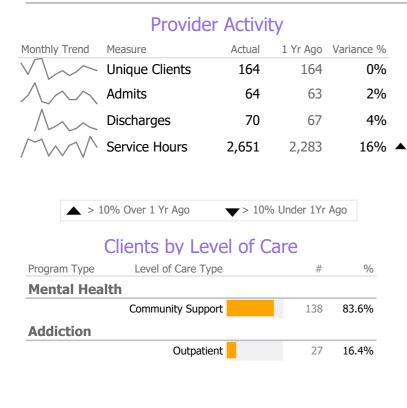

## **Program Activity**

| Measure        | Actual | 1 Yr Ago | Variance % |
|----------------|--------|----------|------------|
| Unique Clients | 138    | 143      | -3%        |
| Admits         | 52     | 52       | 0%         |
| Discharges     | 51     | 61       | -16% 🔻     |
| Service Hours  | 2,334  | 1,950    | 20% 🔺      |