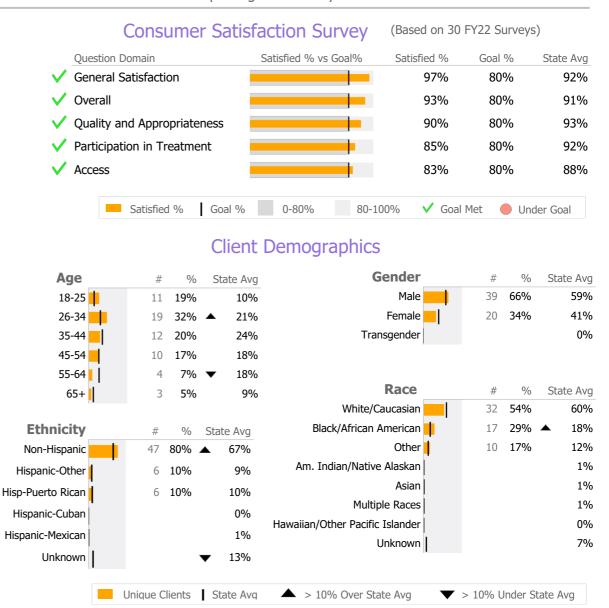

## Recovery

|                                 | National Recovery Measures (NOMS) | Actual % vs Goal % | Actual | Actual % | Goal % | State Avg | Actual vs Goal |
|---------------------------------|-----------------------------------|--------------------|--------|----------|--------|-----------|----------------|
| Enrolled in Educational Program |                                   |                    | 30     | 65%      | 35%    | 71%       | 30%            |
|                                 | Service Utilization               |                    |        |          |        |           |                |
|                                 |                                   | Actual % vs Goal % | Actual | Actual % | Goal % | State Avg | Actual vs Goal |
| <b>V</b>                        | Clients Receiving Services        |                    | 31     | 100%     | 90%    | 99%       | 10%            |