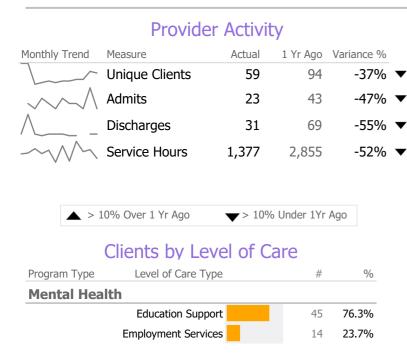

# **Program Activity**

| Measure        | Actual | 1 Yr Ago | Variance % |   |
|----------------|--------|----------|------------|---|
| Unique Clients | 45     | 38       | 18%        | • |
| Admits         | 23     | 17       | 35%        | • |
| Discharges     | 17     | 19       | -11%       | • |
| Service Hours  | 1,377  | 1,640    | -16%       | • |

<sup>\*</sup> State Avg based on 5 Active Education Support Programs