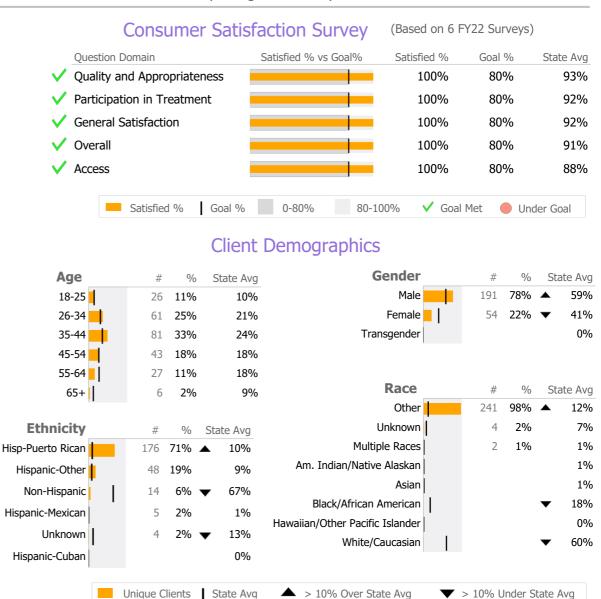

# Recovery

Clients Receiving Services

| National Recovery Measures (NOMS) | Actual % vs Goal % | Actual | Actual % | Goal % | State Avg | Actual vs Goal |  |
|-----------------------------------|--------------------|--------|----------|--------|-----------|----------------|--|
| Employed                          |                    | 2      | 1%       | 35%    | 30%       | -34%           |  |
| Service Utilization               |                    |        |          |        |           |                |  |

Actual

70

Actual %

100%

Actual % vs Goal %

| Data Entry        | Actual | State Avg |
|-------------------|--------|-----------|
| ✓ Valid NOMS Data | 95%    | 92%       |
| On-Time Periodic  | Actual | State Avg |
| 6 Month Updates   | N/A    | 52%       |