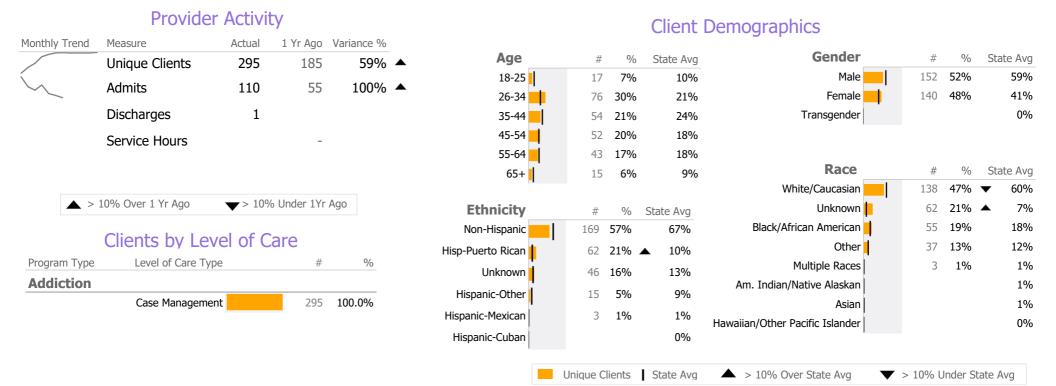

## **Program Activity**

| Measure        | Actual | 1 Yr Ago | Variance % |   |
|----------------|--------|----------|------------|---|
| Unique Clients | 295    | 185      | 59%        | • |
| Admits         | 110    | 55       | 100%       | • |
| Discharges     | 1      | -        |            |   |
| Service Hours  | -      | -        |            |   |