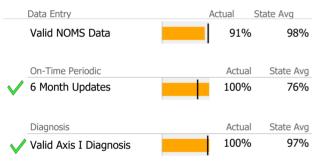

### Data Submission Quality

| Data Entry             | Actual | State Avg |
|------------------------|--------|-----------|
| 🗸 Valid NOMS Data      | 93%    | 93%       |
|                        | •      |           |
| On-Time Periodic       | Actual | State Avg |
| 6 Month Updates        | N/A    | 0%        |
|                        |        |           |
| Diagnosis              | Actual | State Avg |
| Valid Axis I Diagnosis | 100%   | 100%      |