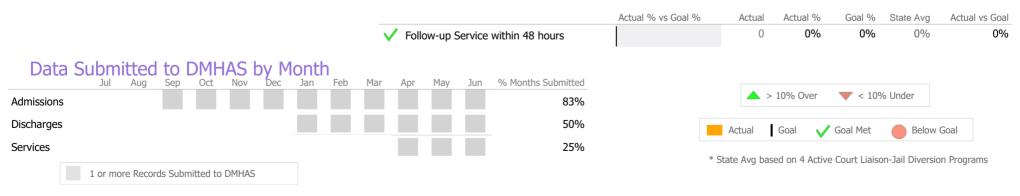

#### Data Submitted to DMHAS by Month

\* State Avg based on 24 Active Assertive Community Treatment Programs

#### Data Submitted to DMHAS by Month

|            | Ju   | l Aug     | Sep      | Oct       | Nov   | Dec | Jan | Feb | Mar | Apr | May | Jun | % Months Submitted |
|------------|------|-----------|----------|-----------|-------|-----|-----|-----|-----|-----|-----|-----|--------------------|
| Admissions |      |           |          |           |       |     |     |     |     |     |     |     | 100%               |
| Discharges |      |           |          |           |       |     |     |     |     |     |     |     | 100%               |
| Services   |      |           |          |           |       |     |     |     |     |     |     |     | 100%               |
|            | 1 or | more Reco | rds Subr | nitted to | DMHAS | ;   |     |     |     |     |     |     |                    |