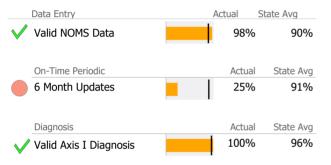

### Data Submission Quality

| Data Entry             | Actual | State Avg |
|------------------------|--------|-----------|
| 🗸 Valid NOMS Data      | 93%    | 93%       |
|                        | •      |           |
| On-Time Periodic       | Actual | State Avg |
| 6 Month Updates        | N/A    | 0%        |
|                        |        |           |
| Diagnosis              | Actual | State Avg |
| Valid Axis I Diagnosis | 100%   | 100%      |