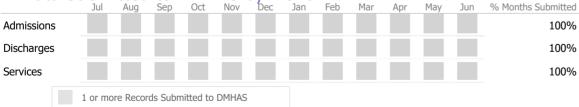

#### Data Submitted to DMHAS by Month

|            | Ju   | l Aug     | Sep      | Oct       | Nov   | Dec | Jan | Feb | Mar | Apr | May | Jun | % Months Submitted |
|------------|------|-----------|----------|-----------|-------|-----|-----|-----|-----|-----|-----|-----|--------------------|
| Admissions |      |           |          |           |       |     |     |     |     |     |     |     | 100%               |
| Discharges |      |           |          |           |       |     |     |     |     |     |     |     | 100%               |
| Services   |      |           |          |           |       |     |     |     |     |     |     |     | 100%               |
|            | 1 or | more Reco | rds Subr | nitted to | DMHAS | ;   |     |     |     |     |     |     |                    |