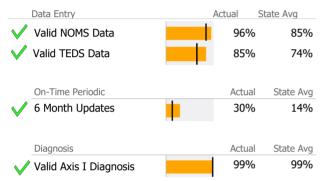

### Data Submission Quality

| Data Entry             | Actual | State Avg |
|------------------------|--------|-----------|
| 🗸 Valid NOMS Data      | 93%    | 93%       |
|                        | •      |           |
| On-Time Periodic       | Actual | State Avg |
| 6 Month Updates        | N/A    | 0%        |
|                        |        |           |
| Diagnosis              | Actual | State Avg |
| Valid Axis I Diagnosis | 100%   | 100%      |