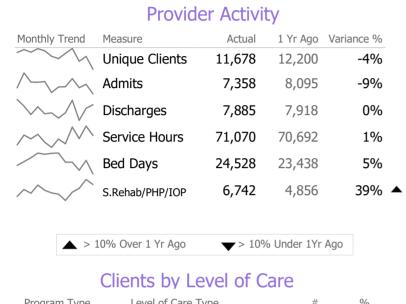

#### **Program Activity**

| Measure        | Actual | 1 Yr Ago | Variance % |
|----------------|--------|----------|------------|
| Unique Clients | 56     | 69       | -19% 🔻     |
| Admits         | 9      | 11       | -18% 🔻     |
| Discharges     | 21     | 22       | -5%        |
| Service Hours  | 1,960  | 2,256    | -13% 🔻     |