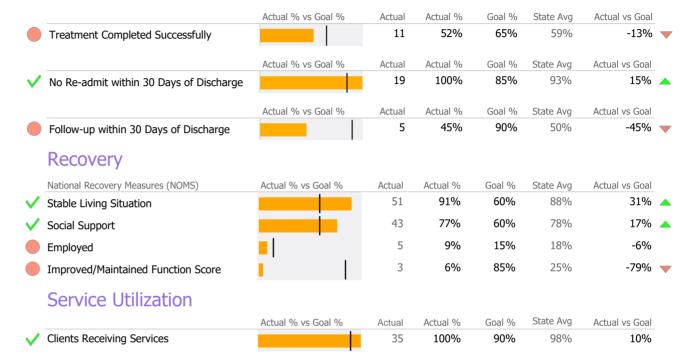

### Discharge Outcomes

|              |                                       | Actual % vs Goal % | Actual | Actual % | Goal % | State Avg | Actual vs Goal |   |
|--------------|---------------------------------------|--------------------|--------|----------|--------|-----------|----------------|---|
| $\checkmark$ | Treatment Completed Successfully      |                    | 73     | 79%      | 50%    | 74%       | 29%            |   |
|              |                                       | Actual % vs Goal % | Actual | Actual % | Goal % | State Avg | Actual vs Goal |   |
|              | Follow-up within 30 Days of Discharge |                    | 60     | 82%      | 90%    | 64%       | -8%            |   |
|              | Recovery                              |                    |        |          |        |           |                |   |
|              | National Recovery Measures (NOMS)     | Actual % vs Goal % | Actual | Actual % | Goal % | State Avg | Actual vs Goal |   |
| $\checkmark$ | Employed                              |                    | 37     | 36%      | 30%    | 33%       | 6%             |   |
| $\checkmark$ | Improved/Maintained Function Score    |                    | 80     | 87%      | 75%    | 68%       | 12%            |   |
|              | Social Support                        |                    | 52     | 50%      | 60%    | 56%       | -10%           |   |
|              | Stable Living Situation               |                    | 85     | 82%      | 95%    | 81%       | -13%           | ▼ |
|              | Service Utilization                   |                    |        |          |        |           |                |   |
|              |                                       | Actual % vs Goal % | Actual | Actual % | Goal % | State Avg | Actual vs Goal |   |
| $\checkmark$ | Clients Receiving Services            |                    | 12     | 100%     | 90%    | 40%       | 10%            |   |