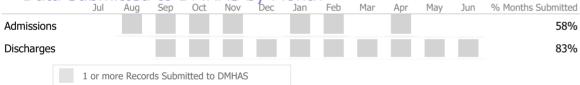

ual | Actual % | Goal % | State Avg | Actual vs Goal |
| Clients Receiving Services        |                    | N/A    | N/A      | 90%    | 89%       | N/A            |

# Data Submitted to DMHAS by Month



|       | ▲ > 10% O | ver 🔻 < 10 <sup>0</sup> | % Under |      |
|-------|-----------|-------------------------|---------|------|
| Actua | al Goal   | V Goal Met              | Below   | Goal |

\* State Avg based on 31 Active Standard Case Management Programs

### **Program Activity**

| Measure        | Actual | 1 Yr Ago | Variance % |
|----------------|--------|----------|------------|
| Unique Clients | 129    | 115      | 12% 🔺      |
| Admits         | 75     | 103      | -27% 🔻     |
| Discharges     | 54     | 61       | -11% 🔻     |

#### Data Submitted to DMHAS by Month



|      | >  | 10% Ove | r        | ▼ < 10%  | 6 Unde | er         |
|------|----|---------|----------|----------|--------|------------|
| Actu | al | Goal    | <b>~</b> | Goal Met |        | Below Goal |

\* State Avg based on 16 Active Pre-trial Intervention Programs Programs

### **Program Activity**

| Measure        | Actual | 1 Yr Ago | Variance % |  |
|----------------|--------|----------|------------|--|
| Unique Clients | 676    | 791      | -15% 🔻     |  |
| Admits         | 398    | 554      | -28% 🔻     |  |
| Discharges     | 230    | 514      | -55% 🔻     |  |

#### Data Submitted to DMHAS by Month Jul Aug Sep Oct Nov Dec Jan Feb Mar Apr May



% Months Submitted

Jun



\* State Avg based on 16 Active Pre-trial Intervention Programs Programs

#### **Program Activity**

| Me