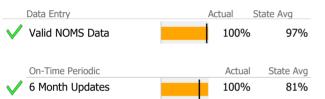

### Data Submission Quality

| Data Entry             | Actual | State Avg |
|------------------------|--------|-----------|
| 🗸 Valid NOMS Data      | 93%    | 93%       |
|                        | •      |           |
| On-Time Periodic       | Actual | State Avg |
| 6 Month Updates        | N/A    | 0%        |
|                        |        |           |
| Diagnosis              | Actual | State Avg |
| Valid Axis I Diagnosis | 100%   | 100%      |