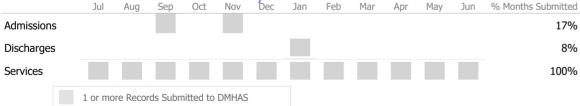

#### Data Submitted to DMHAS by Month

\* State Avg based on 24 Active Assertive Community Treatment Programs

#### Data Submitted to DMHAS by Month

|            | Ju   | l Aug     | Sep      | Oct       | Nov   | Dec | Jan | Feb | Mar | Apr | May | Jun | % Months Submitted |
|------------|------|-----------|----------|-----------|-------|-----|-----|-----|-----|-----|-----|-----|--------------------|
| Admissions |      |           |          |           |       |     |     |     |     |     |     |     | 100%               |
| Discharges |      |           |          |           |       |     |     |     |     |     |     |     | 100%               |
| Services   |      |           |          |           |       |     |     |     |     |     |     |     | 100%               |
|            | 1 or | more Reco | rds Subr | nitted to | DMHAS | ;   |     |     |     |     |     |     |                    |