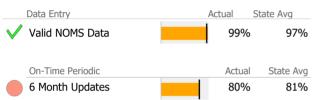

### Data Submission Quality

| Data Entry             | Actual | State Avg |
|------------------------|--------|-----------|
| 🗸 Valid NOMS Data      | 93%    | 93%       |
|                        | •      |           |
| On-Time Periodic       | Actual | State Avg |
| 6 Month Updates        | N/A    | 0%        |
|                        |        |           |
| Diagnosis              | Actual | State Avg |
| Valid Axis I Diagnosis | 100%   | 100%      |