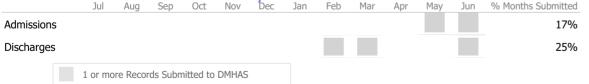

#### Data Submitted to DMHAS by Month

|            | Ju   | l Aug     | Sep      | Oct       | Nov   | Dec | Jan | Feb | Mar | Apr | May | Jun | % Months Submitted |
|------------|------|-----------|----------|-----------|-------|-----|-----|-----|-----|-----|-----|-----|--------------------|
| Admissions |      |           |          |           |       |     |     |     |     |     |     |     | 100%               |
| Discharges |      |           |          |           |       |     |     |     |     |     |     |     | 100%               |
| Services   |      |           |          |           |       |     |     |     |     |     |     |     | 100%               |
|            | 1 or | more Reco | rds Subr | nitted to | DMHAS | ;   |     |     |     |     |     |     |                    |