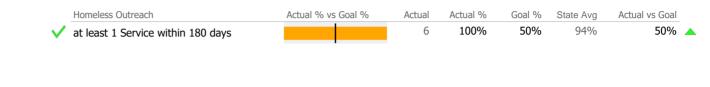

#### Recovery

|              | National Recovery Measures (NOMS) | Actual % vs Goal % | Actual | Actual % | Goal % | State Avg | Actual vs Goal |  |
|--------------|-----------------------------------|--------------------|--------|----------|--------|-----------|----------------|--|
| $\checkmark$ | Stable Living Situation           |                    | 9      | 100%     | 85%    | 94%       | 15%            |  |
|              | Service Utilization               |                    |        |          |        |           |                |  |
|              |                                   | Actual % vs Goal % | Actual | Actual % | Goal % | State Avg | Actual vs Goal |  |
| $\checkmark$ | Clients Receiving Services        |                    | 9      | 100%     | 90%    | 98%       | 10%            |  |