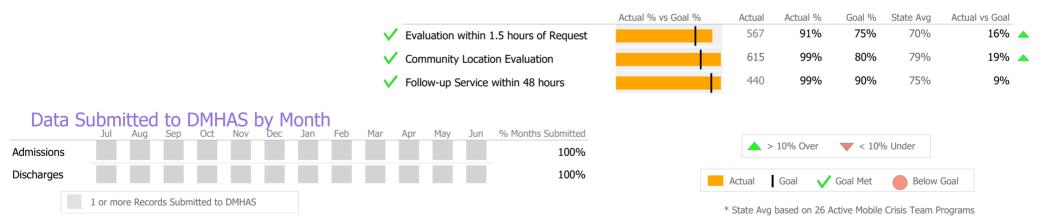

#### Data Submitted to DMHAS by Month

\* State Avg based on 24 Active Assertive Community Treatment Programs

#### Data Submitted to DMHAS by Month

|            | Ju   | l Aug     | Sep      | Oct       | Nov   | Dec | Jan | Feb | Mar | Apr | May | Jun | % Months Submitted |
|------------|------|-----------|----------|-----------|-------|-----|-----|-----|-----|-----|-----|-----|--------------------|
| Admissions |      |           |          |           |       |     |     |     |     |     |     |     | 100%               |
| Discharges |      |           |          |           |       |     |     |     |     |     |     |     | 100%               |
| Services   |      |           |          |           |       |     |     |     |     |     |     |     | 100%               |
|            | 1 or | more Reco | rds Subr | nitted to | DMHAS | ;   |     |     |     |     |     |     |                    |