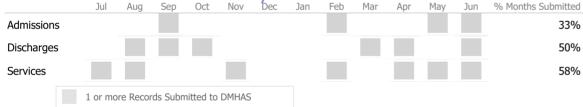

#### Data Submitted to DMHAS by Month

|            | Ju   | l Aug     | Sep      | Oct       | Nov   | Dec | Jan | Feb | Mar | Apr | May | Jun | % Months Submitted |
|------------|------|-----------|----------|-----------|-------|-----|-----|-----|-----|-----|-----|-----|--------------------|
| Admissions |      |           |          |           |       |     |     |     |     |     |     |     | 100%               |
| Discharges |      |           |          |           |       |     |     |     |     |     |     |     | 100%               |
| Services   |      |           |          |           |       |     |     |     |     |     |     |     | 100%               |
|            | 1 or | more Reco | rds Subr | nitted to | DMHAS | ;   |     |     |     |     |     |     |                    |