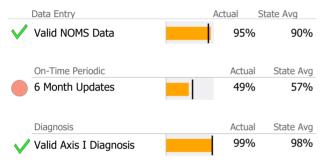

### Data Submission Quality

| Data Entry             | Actual | State Avg |
|------------------------|--------|-----------|
| 🗸 Valid NOMS Data      | 93%    | 93%       |
|                        | •      |           |
| On-Time Periodic       | Actual | State Avg |
| 6 Month Updates        | N/A    | 0%        |
|                        |        |           |
| Diagnosis              | Actual | State Avg |
| Valid Axis I Diagnosis | 100%   | 100%      |