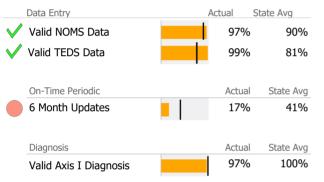

### Data Submission Quality

| Data Entry             | Actual | State Avg |
|------------------------|--------|-----------|
| 🗸 Valid NOMS Data      | 93%    | 93%       |
|                        | •      |           |
| On-Time Periodic       | Actual | State Avg |
| 6 Month Updates        | N/A    | 0%        |
|                        |        |           |
| Diagnosis              | Actual | State Avg |
| Valid Axis I Diagnosis | 100%   | 100%      |

### Data Submission Quality

| Data Entry       | Actual St | tate Avg  |
|------------------|-----------|-----------|
| Valid NOMS Data  | 100%      | 95%       |
|                  |           |           |
| On-Time Periodic | Actual    | State Avg |
| 6 Month Updates  | N/A       | 63%       |