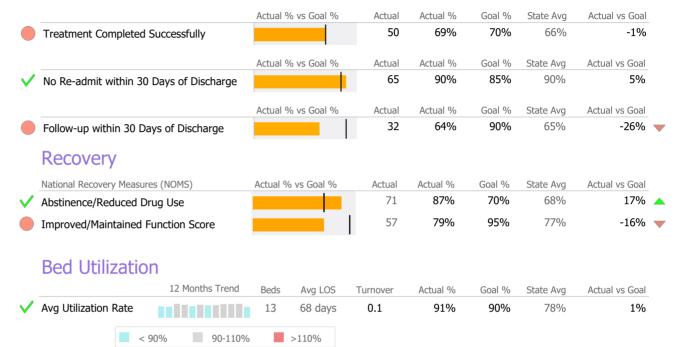

### Discharge Outcomes

|              |                                       | Actual % vs Goal % | Actual | Actual % | Goal % | State Avg | Actual vs Goal |   |
|--------------|---------------------------------------|--------------------|--------|----------|--------|-----------|----------------|---|
| $\checkmark$ | Treatment Completed Successfully      |                    | 73     | 79%      | 50%    | 74%       | 29%            |   |
|              |                                       | Actual % vs Goal % | Actual | Actual % | Goal % | State Avg | Actual vs Goal |   |
|              | Follow-up within 30 Days of Discharge |                    | 60     | 82%      | 90%    | 64%       | -8%            |   |
|              | Recovery                              |                    |        |          |        |           |                |   |
|              | National Recovery Measures (NOMS)     | Actual % vs Goal % | Actual | Actual % | Goal % | State Avg | Actual vs Goal |   |
| $\checkmark$ | Employed                              |                    | 37     | 36%      | 30%    | 33%       | 6%             |   |
| $\checkmark$ | Improved/Maintained Function Score    |                    | 80     | 87%      | 75%    | 68%       | 12%            |   |
|              | Social Support                        |                    | 52     | 50%      | 60%    | 56%       | -10%           |   |
|              | Stable Living Situation               |                    | 85     | 82%      | 95%    | 81%       | -13%           | ▼ |
|              | Service Utilization                   |                    |        |          |        |           |                |   |
|              |                                       | Actual % vs Goal % | Actual | Actual % | Goal % | State Avg | Actual vs Goal |   |
| $\checkmark$ | Clients Receiving Services            |                    | 12     | 100%     | 90%    | 40%       | 10%            |   |