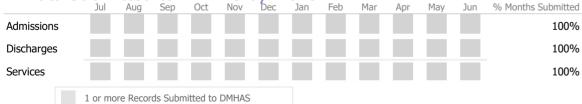

#### Data Submitted to DMHAS by Month

|            | Ju   | l Aug     | Sep      | Oct       | Nov   | Dec | Jan | Feb | Mar | Apr | May | Jun | % Months Submitted |
|------------|------|-----------|----------|-----------|-------|-----|-----|-----|-----|-----|-----|-----|--------------------|
| Admissions |      |           |          |           |       |     |     |     |     |     |     |     | 100%               |
| Discharges |      |           |          |           |       |     |     |     |     |     |     |     | 100%               |
| Services   |      |           |          |           |       |     |     |     |     |     |     |     | 100%               |
|            | 1 or | more Reco | rds Subr | nitted to | DMHAS | ;   |     |     |     |     |     |     |                    |