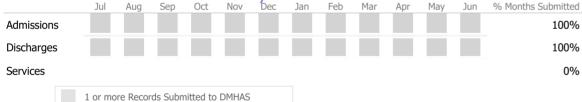

#### Data Submitted to DMHAS by Month

|            | Ju   | l Aug     | Sep      | Oct       | Nov   | Dec | Jan | Feb | Mar | Apr | May | Jun | % Months Submitted |
|------------|------|-----------|----------|-----------|-------|-----|-----|-----|-----|-----|-----|-----|--------------------|
| Admissions |      |           |          |           |       |     |     |     |     |     |     |     | 100%               |
| Discharges |      |           |          |           |       |     |     |     |     |     |     |     | 100%               |
| Services   |      |           |          |           |       |     |     |     |     |     |     |     | 100%               |
|            | 1 or | more Reco | rds Subr | nitted to | DMHAS | ;   |     |     |     |     |     |     |                    |