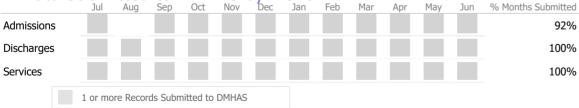

#### Data Submitted to DMHAS by Month

\* State Avg based on 24 Active Assertive Community Treatment Programs