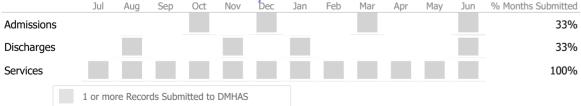

#### Data Submitted to DMHAS by Month

\* State Avg based on 24 Active Assertive Community Treatment Programs

#### Data Submitted to DMHAS by Month

|            | Ju   | l Aug     | Sep      | Oct       | Nov   | Dec | Jan | Feb | Mar | Apr | May | Jun | % Months Submitted |
|------------|------|-----------|----------|-----------|-------|-----|-----|-----|-----|-----|-----|-----|--------------------|
| Admissions |      |           |          |           |       |     |     |     |     |     |     |     | 100%               |
| Discharges |      |           |          |           |       |     |     |     |     |     |     |     | 100%               |
| Services   |      |           |          |           |       |     |     |     |     |     |     |     | 100%               |
|            | 1 or | more Reco | rds Subr | nitted to | DMHAS | ;   |     |     |     |     |     |     |                    |