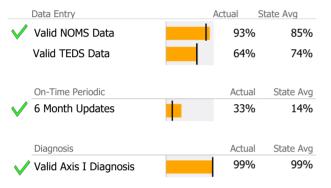

### Data Submission Quality

| Data Entry             | Actual | State Avg |
|------------------------|--------|-----------|
| 🗸 Valid NOMS Data      | 93%    | 93%       |
|                        | •      |           |
| On-Time Periodic       | Actual | State Avg |
| 6 Month Updates        | N/A    | 0%        |
|                        |        |           |
| Diagnosis              | Actual | State Avg |
| Valid Axis I Diagnosis | 100%   | 100%      |