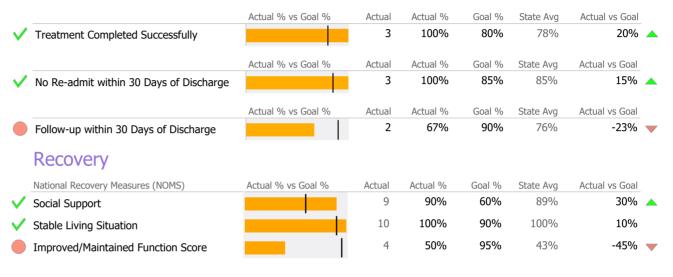

### Discharge Outcomes

|              |                                       | Actual % vs Goal % | Actual | Actual % | Goal % | State Avg | Actual vs Goal |   |
|--------------|---------------------------------------|--------------------|--------|----------|--------|-----------|----------------|---|
| $\checkmark$ | Treatment Completed Successfully      |                    | 73     | 79%      | 50%    | 74%       | 29%            |   |
|              |                                       | Actual % vs Goal % | Actual | Actual % | Goal % | State Avg | Actual vs Goal |   |
|              | Follow-up within 30 Days of Discharge |                    | 60     | 82%      | 90%    | 64%       | -8%            |   |
|              | Recovery                              |                    |        |          |        |           |                |   |
|              | National Recovery Measures (NOMS)     | Actual % vs Goal % | Actual | Actual % | Goal % | State Avg | Actual vs Goal |   |
| $\checkmark$ | Employed                              |                    | 37     | 36%      | 30%    | 33%       | 6%             |   |
| $\checkmark$ | Improved/Maintained Function Score    |                    | 80     | 87%      | 75%    | 68%       | 12%            |   |
|              | Social Support                        |                    | 52     | 50%      | 60%    | 56%       | -10%           |   |
|              | Stable Living Situation               |                    | 85     | 82%      | 95%    | 81%       | -13%           | ▼ |
|              | Service Utilization                   |                    |        |          |        |           |                |   |
|              |                                       | Actual % vs Goal % | Actual | Actual % | Goal % | State Avg | Actual vs Goal |   |
| $\checkmark$ | Clients Receiving Services            |                    | 12     | 100%     | 90%    | 40%       | 10%            |   |