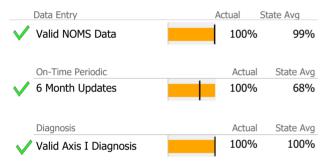

### Data Submission Quality

| Data Entry       | Actual St | tate Avg  |
|------------------|-----------|-----------|
| Valid NOMS Data  | 100%      | 95%       |
|                  |           |           |
| On-Time Periodic | Actual    | State Avg |
| 6 Month Updates  | N/A       | 63%       |