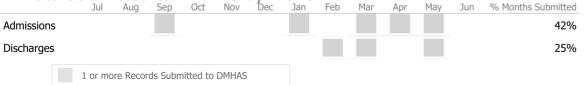

#### Data Submitted to DMHAS by Month

\* State Avg based on 72 Active Standard Outpatient Programs

#### **Program Activity**

| Measure        | Actual | 1 Yr Ago | Variance % |
|----------------|--------|----------|------------|
| Unique Clients | 2,807  | 3,021    | -7%        |
| Admits         | 1,216  | 1,220    | 0%         |
| Discharges     | 1,330  | 1,449    | -8%        |
| Service Hours  | 14,127 | 14,065   | 0%         |