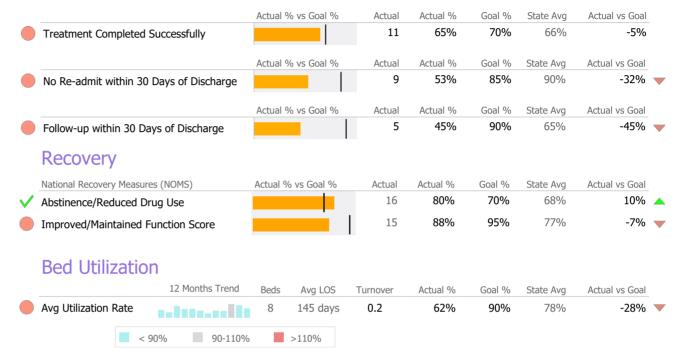

#### **Discharge Outcomes**

### Discharge Outcomes

|              |                                       | Actual % vs Goal % | Actual | Actual % | Goal % | State Avg | Actual vs Goal |   |
|--------------|---------------------------------------|--------------------|--------|----------|--------|-----------|----------------|---|
| $\checkmark$ | Treatment Completed Successfully      |                    | 73     | 79%      | 50%    | 74%       | 29%            |   |
|              |                                       | Actual % vs Goal % | Actual | Actual % | Goal % | State Avg | Actual vs Goal |   |
|              | Follow-up within 30 Days of Discharge |                    | 60     | 82%      | 90%    | 64%       | -8%            |   |
|              | Recovery                              |                    |        |          |        |           |                |   |
|              | National Recovery Measures (NOMS)     | Actual % vs Goal % | Actual | Actual % | Goal % | State Avg | Actual vs Goal |   |
| $\checkmark$ | Employed                              |                    | 37     | 36%      | 30%    | 33%       | 6%             |   |
| $\checkmark$ | Improved/Maintained Function Score    |                    | 80     | 87%      | 75%    | 68%       | 12%            |   |
|              | Social Support                        |                    | 52     | 50%      | 60%    | 56%       | -10%           |   |
|              | Stable Living Situation               |                    | 85     | 82%      | 95%    | 81%       | -13%           | ▼ |
|              | Service Utilization                   |                    |        |          |        |           |                |   |
|              |                                       | Actual % vs Goal % | Actual | Actual % | Goal % | State Avg | Actual vs Goal |   |
| $\checkmark$ | Clients Receiving Services            |                    | 12     | 100%     | 90%    | 40%       | 10%            |   |