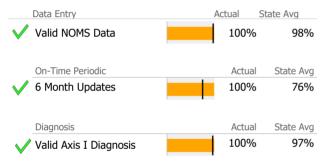

### Data Submission Quality

| Data Entry             | Actual | State Avg |
|------------------------|--------|-----------|
| 🗸 Valid NOMS Data      | 93%    | 93%       |
|                        | •      |           |
| On-Time Periodic       | Actual | State Avg |
| 6 Month Updates        | N/A    | 0%        |
|                        |        |           |
| Diagnosis              | Actual | State Avg |
| Valid Axis I Diagnosis | 100%   | 100%      |