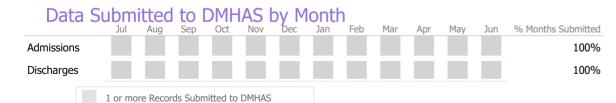

#### Data Submitted to DMHAS by Month

|            | Ju   | l Aug     | Sep      | Oct       | Nov   | Dec | Jan | Feb | Mar | Apr | May | Jun | % Months Submitted |
|------------|------|-----------|----------|-----------|-------|-----|-----|-----|-----|-----|-----|-----|--------------------|
| Admissions |      |           |          |           |       |     |     |     |     |     |     |     | 100%               |
| Discharges |      |           |          |           |       |     |     |     |     |     |     |     | 100%               |
| Services   |      |           |          |           |       |     |     |     |     |     |     |     | 100%               |
|            | 1 or | more Reco | rds Subr | nitted to | DMHAS | ;   |     |     |     |     |     |     |                    |