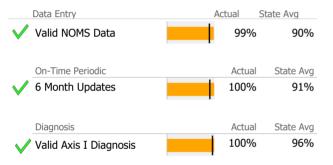

### Data Submission Quality

| Data Entry             | Actual | State Avg |
|------------------------|--------|-----------|
| 🗸 Valid NOMS Data      | 93%    | 93%       |
|                        | •      |           |
| On-Time Periodic       | Actual | State Avg |
| 6 Month Updates        | N/A    | 0%        |
|                        |        |           |
| Diagnosis              | Actual | State Avg |
| Valid Axis I Diagnosis | 100%   | 100%      |