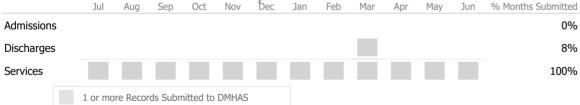

#### Data Submitted to DMHAS by Month

|            | Ju   | l Aug     | Sep      | Oct       | Nov   | Dec | Jan | Feb | Mar | Apr | May | Jun | % Months Submitted |
|------------|------|-----------|----------|-----------|-------|-----|-----|-----|-----|-----|-----|-----|--------------------|
| Admissions |      |           |          |           |       |     |     |     |     |     |     |     | 100%               |
| Discharges |      |           |          |           |       |     |     |     |     |     |     |     | 100%               |
| Services   |      |           |          |           |       |     |     |     |     |     |     |     | 100%               |
|            | 1 or | more Reco | rds Subr | nitted to | DMHAS | ;   |     |     |     |     |     |     |                    |