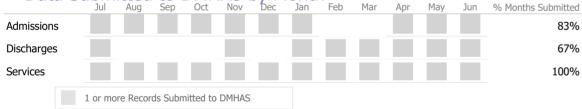

#### Data Submitted to DMHAS by Month

|            | Ju   | l Aug     | Sep      | Oct       | Nov   | Dec | Jan | Feb | Mar | Apr | May | Jun | % Months Submitted |
|------------|------|-----------|----------|-----------|-------|-----|-----|-----|-----|-----|-----|-----|--------------------|
| Admissions |      |           |          |           |       |     |     |     |     |     |     |     | 100%               |
| Discharges |      |           |          |           |       |     |     |     |     |     |     |     | 100%               |
| Services   |      |           |          |           |       |     |     |     |     |     |     |     | 100%               |
|            | 1 or | more Reco | rds Subr | nitted to | DMHAS | ;   |     |     |     |     |     |     |                    |