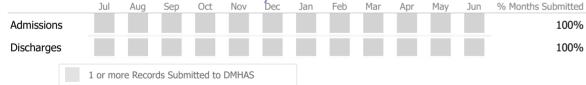

#### Data Submitted to DMHAS by Month

\* State Avg based on 24 Active Assertive Community Treatment Programs

#### Data Submitted to DMHAS by Month

|            | Ju   | l Aug     | Sep      | Oct       | Nov   | Dec | Jan | Feb | Mar | Apr | May | Jun | % Months Submitted |
|------------|------|-----------|----------|-----------|-------|-----|-----|-----|-----|-----|-----|-----|--------------------|
| Admissions |      |           |          |           |       |     |     |     |     |     |     |     | 100%               |
| Discharges |      |           |          |           |       |     |     |     |     |     |     |     | 100%               |
| Services   |      |           |          |           |       |     |     |     |     |     |     |     | 100%               |
|            | 1 or | more Reco | rds Subr | nitted to | DMHAS | ;   |     |     |     |     |     |     |                    |