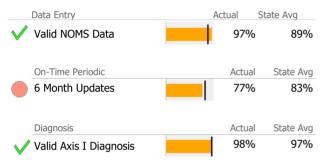

### Data Submission Quality

| Data Entry             | Actual | State Avg |
|------------------------|--------|-----------|
| 🗸 Valid NOMS Data      | 93%    | 93%       |
|                        | •      |           |
| On-Time Periodic       | Actual | State Avg |
| 6 Month Updates        | N/A    | 0%        |
|                        |        |           |
| Diagnosis              | Actual | State Avg |
| Valid Axis I Diagnosis | 100%   | 100%      |