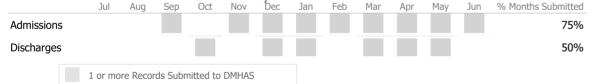

#### Data Submitted to DMHAS by Month

\* State Avg based on 24 Active Assertive Community Treatment Programs

#### **Program Activity**

| Measure        | Actual | 1 Yr Ago | Variance % |  |
|----------------|--------|----------|------------|--|
| Unique Clients | 54     | 54       | 0%         |  |
| Admits         | 21     | 13       | 62%        |  |
| Discharges     | 19     | 19       | 0%         |  |
| Service Hours  | 3,894  | 2,856    | 36%        |  |