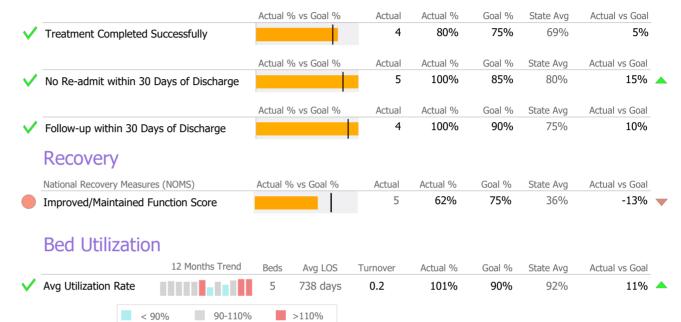

### Discharge Outcomes

|              |                                       | Actual % vs Goal % | Actual | Actual % | Goal % | State Avg | Actual vs Goal |   |
|--------------|---------------------------------------|--------------------|--------|----------|--------|-----------|----------------|---|
| $\checkmark$ | Treatment Completed Successfully      |                    | 73     | 79%      | 50%    | 74%       | 29%            |   |
|              |                                       | Actual % vs Goal % | Actual | Actual % | Goal % | State Avg | Actual vs Goal |   |
|              | Follow-up within 30 Days of Discharge |                    | 60     | 82%      | 90%    | 64%       | -8%            |   |
|              | Recovery                              |                    |        |          |        |           |                |   |
|              | National Recovery Measures (NOMS)     | Actual % vs Goal % | Actual | Actual % | Goal % | State Avg | Actual vs Goal |   |
| $\checkmark$ | Employed                              |                    | 37     | 36%      | 30%    | 33%       | 6%             |   |
| $\checkmark$ | Improved/Maintained Function Score    |                    | 80     | 87%      | 75%    | 68%       | 12%            |   |
|              | Social Support                        |                    | 52     | 50%      | 60%    | 56%       | -10%           |   |
|              | Stable Living Situation               |                    | 85     | 82%      | 95%    | 81%       | -13%           | ▼ |
|              | Service Utilization                   |                    |        |          |        |           |                |   |
|              |                                       | Actual % vs Goal % | Actual | Actual % | Goal % | State Avg | Actual vs Goal |   |
| $\checkmark$ | Clients Receiving Services            |                    | 12     | 100%     | 90%    | 40%       | 10%            |   |