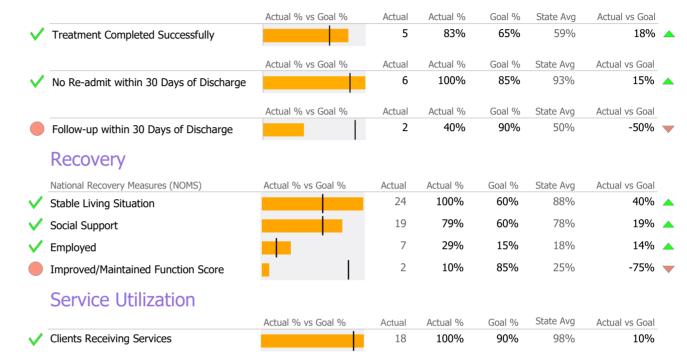

### Discharge Outcomes

|              |                                       | Actual % vs Goal % | Actual | Actual % | Goal % | State Avg | Actual vs Goal |   |
|--------------|---------------------------------------|--------------------|--------|----------|--------|-----------|----------------|---|
| $\checkmark$ | Treatment Completed Successfully      |                    | 73     | 79%      | 50%    | 74%       | 29%            |   |
|              |                                       | Actual % vs Goal % | Actual | Actual % | Goal % | State Avg | Actual vs Goal |   |
|              | Follow-up within 30 Days of Discharge |                    | 60     | 82%      | 90%    | 64%       | -8%            |   |
|              | Recovery                              |                    |        |          |        |           |                |   |
|              | National Recovery Measures (NOMS)     | Actual % vs Goal % | Actual | Actual % | Goal % | State Avg | Actual vs Goal |   |
| $\checkmark$ | Employed                              |                    | 37     | 36%      | 30%    | 33%       | 6%             |   |
| $\checkmark$ | Improved/Maintained Function Score    |                    | 80     | 87%      | 75%    | 68%       | 12%            |   |
|              | Social Support                        |                    | 52     | 50%      | 60%    | 56%       | -10%           |   |
|              | Stable Living Situation               |                    | 85     | 82%      | 95%    | 81%       | -13%           | ▼ |
|              | Service Utilization                   |                    |        |          |        |           |                |   |
|              |                                       | Actual % vs Goal % | Actual | Actual % | Goal % | State Avg | Actual vs Goal |   |
| $\checkmark$ | Clients Receiving Services            |                    | 12     | 100%     | 90%    | 40%       | 10%            |   |