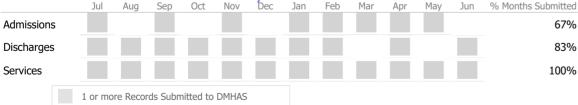

#### Data Submitted to DMHAS by Month

|            | Ju   | l Aug     | Sep      | Oct       | Nov   | Dec | Jan | Feb | Mar | Apr | May | Jun | % Months Submitted |
|------------|------|-----------|----------|-----------|-------|-----|-----|-----|-----|-----|-----|-----|--------------------|
| Admissions |      |           |          |           |       |     |     |     |     |     |     |     | 100%               |
| Discharges |      |           |          |           |       |     |     |     |     |     |     |     | 100%               |
| Services   |      |           |          |           |       |     |     |     |     |     |     |     | 100%               |
|            | 1 or | more Reco | rds Subr | nitted to | DMHAS | ;   |     |     |     |     |     |     |                    |