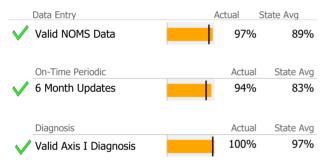

### Data Submission Quality

| Data Entry             | Actual | State Avg |
|------------------------|--------|-----------|
| 🗸 Valid NOMS Data      | 93%    | 93%       |
|                        | •      |           |
| On-Time Periodic       | Actual | State Avg |
| 6 Month Updates        | N/A    | 0%        |
|                        |        |           |
| Diagnosis              | Actual | State Avg |
| Valid Axis I Diagnosis | 100%   | 100%      |