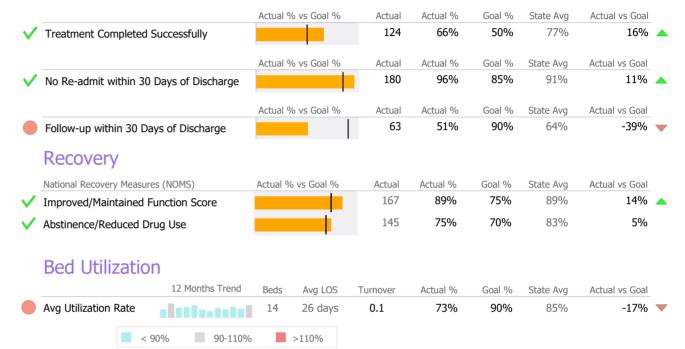

#### **Discharge Outcomes**

### Discharge Outcomes

|              |                                       | Actual % vs Goal % | Actual | Actual % | Goal % | State Avg | Actual vs Goal |   |
|--------------|---------------------------------------|--------------------|--------|----------|--------|-----------|----------------|---|
| $\checkmark$ | Treatment Completed Successfully      |                    | 73     | 79%      | 50%    | 74%       | 29%            |   |
|              |                                       | Actual % vs Goal % | Actual | Actual % | Goal % | State Avg | Actual vs Goal |   |
|              | Follow-up within 30 Days of Discharge |                    | 60     | 82%      | 90%    | 64%       | -8%            |   |
|              | Recovery                              |                    |        |          |        |           |                |   |
|              | National Recovery Measures (NOMS)     | Actual % vs Goal % | Actual | Actual % | Goal % | State Avg | Actual vs Goal |   |
| $\checkmark$ | Employed                              |                    | 37     | 36%      | 30%    | 33%       | 6%             |   |
| $\checkmark$ | Improved/Maintained Function Score    |                    | 80     | 87%      | 75%    | 68%       | 12%            |   |
|              | Social Support                        |                    | 52     | 50%      | 60%    | 56%       | -10%           |   |
|              | Stable Living Situation               |                    | 85     | 82%      | 95%    | 81%       | -13%           | ▼ |
|              | Service Utilization                   |                    |        |          |        |           |                |   |
|              |                                       | Actual % vs Goal % | Actual | Actual % | Goal % | State Avg | Actual vs Goal |   |
| $\checkmark$ | Clients Receiving Services            |                    | 12     | 100%     | 90%    | 40%       | 10%            |   |