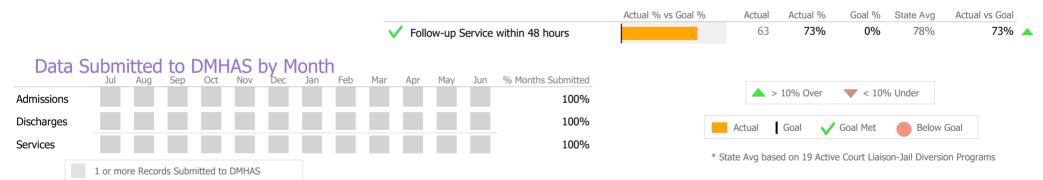

#### Data Submitted to DMHAS by Month

\* State Avg based on 72 Active Standard Outpatient Programs