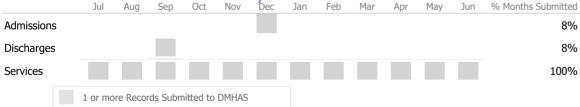

#### Data Submitted to DMHAS by Month

|            | Ju   | l Aug     | Sep      | Oct       | Nov   | Dec | Jan | Feb | Mar | Apr | May | Jun | % Months Submitted |
|------------|------|-----------|----------|-----------|-------|-----|-----|-----|-----|-----|-----|-----|--------------------|
| Admissions |      |           |          |           |       |     |     |     |     |     |     |     | 100%               |
| Discharges |      |           |          |           |       |     |     |     |     |     |     |     | 100%               |
| Services   |      |           |          |           |       |     |     |     |     |     |     |     | 100%               |
|            | 1 or | more Reco | rds Subr | nitted to | DMHAS | ;   |     |     |     |     |     |     |                    |