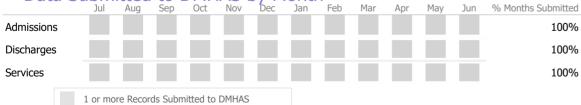

#### Data Submitted to DMHAS by Month

|            | Ju   | l Aug     | Sep      | Oct       | Nov   | Dec | Jan | Feb | Mar | Apr | May | Jun | % Months Submitted |
|------------|------|-----------|----------|-----------|-------|-----|-----|-----|-----|-----|-----|-----|--------------------|
| Admissions |      |           |          |           |       |     |     |     |     |     |     |     | 100%               |
| Discharges |      |           |          |           |       |     |     |     |     |     |     |     | 100%               |
| Services   |      |           |          |           |       |     |     |     |     |     |     |     | 100%               |
|            | 1 or | more Reco | rds Subr | nitted to | DMHAS | ;   |     |     |     |     |     |     |                    |