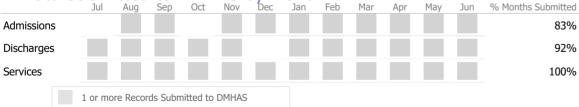

#### Data Submitted to DMHAS by Month

|            | Ju   | l Aug     | Sep      | Oct       | Nov   | Dec | Jan | Feb | Mar | Apr | May | Jun | % Months Submitted |
|------------|------|-----------|----------|-----------|-------|-----|-----|-----|-----|-----|-----|-----|--------------------|
| Admissions |      |           |          |           |       |     |     |     |     |     |     |     | 100%               |
| Discharges |      |           |          |           |       |     |     |     |     |     |     |     | 100%               |
| Services   |      |           |          |           |       |     |     |     |     |     |     |     | 100%               |
|            | 1 or | more Reco | rds Subr | nitted to | DMHAS | ;   |     |     |     |     |     |     |                    |