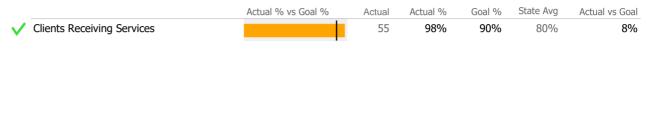

#### **Discharge Outcomes**

|                                     | Actual % vs Goal % | Actual | Actual % | Goal % | State Avg | Actual vs Goal |   |
|-------------------------------------|--------------------|--------|----------|--------|-----------|----------------|---|
| Treatment Completed Successfully    |                    | 186    | 48%      | 50%    | 40%       | -2%            |   |
| -                                   |                    |        |          |        |           |                |   |
| Recovery                            |                    |        |          |        |           |                |   |
| National Recovery Measures (NOMS)   | Actual % vs Goal % | Actual | Actual % | Goal % | State Avg | Actual vs Goal |   |
| Employed                            |                    | 342    | 37%      | 30%    | 28%       | 7%             |   |
| Stable Living Situation             | I                  | 787    | 84%      | 95%    | 78%       | -11%           |   |
| Social Support                      |                    | 366    | 39%      | 60%    | 66%       | -21%           | - |
| Improved/Maintained Function Score  |                    | 421    | 53%      | 75%    | 33%       | -22%           | ▼ |
| Service Utilization                 |                    |        |          |        |           |                |   |
|                                     | Actual % vs Goal % | Actual | Actual % | Goal % | State Avg | Actual vs Goal |   |
| Clients Receiving Services          |                    | 536    | 98%      | 90%    | 90%       | 8%             |   |
| Service Engagement                  |                    |        |          |        |           |                |   |
| Outpatient                          | Actual % vs Goal % | Actual | Actual % | Goal % | State Avg | Actual vs Goal |   |
| ✓ 2 or more Services within 30 days |                    | 326    | 86%      | 75%    | 74%       | 11%            |   |

#### **Discharge Outcomes**

|                                   | Actual % vs Goal % | Actual | Actual % | Goal % | State Avg | Actual vs Goal |
|-----------------------------------|--------------------|--------|----------|--------|-----------|----------------|
| Treatment Completed Successfully  | /                  | 704    | 53%      | 50%    | 40%       | 3%             |
| Recovery                          |                    |        |          |        |           |                |
| National Recovery Measures (NOMS) | Actual % vs Goal % | Actual | Actual % | Goal % | State Avg | Actual vs Goal |
| Employed                          |                    | 1,143  | 39%      | 30%    | 28%       | 9%             |
| Stable Living Situation           | · · ·              | 2,577  | 88%      | 95%    | 78%       | -7%            |
| Social Support                    |                    | 1,060  | 36%      | 60%    | 66%       | -24%           |
| Improved/Maintained Function Sco  | ore                | 1,282  | 49%      | 75%    | 33%       | -26%           |
| Service Utilization               |                    |        |          |        |           |                |
|                                   | Actual % vs Goal % | Actual | Actual % | Goal % | State Avg | Actual vs Goal |
| Clients Receiving Services        |                    | 1,601  | 98%      | 90%    | 90%       | 8%             |
| Service Engagemen                 | t                  |        |          |        |           |                |
| Outpatient                        | Actual % vs Goal % | Actual | Actual % | Goal % | State Avg | Actual vs Goal |
| 2 or more Services within 30 days |                    | 1,032  | 90%      | 75%    | 74%       | 15%            |

#### **Discharge Outcomes**

|              |                                    | Actual % vs Goal % | Actual | Actual % | Goal % | State Avg | Actual vs Goal |   |
|--------------|------------------------------------|--------------------|--------|----------|--------|-----------|----------------|---|
|              | Treatment Completed Successfully   |                    | 398    | 27%      | 50%    | 40%       | -23%           |   |
|              |                                    | I                  |        |          |        |           |                |   |
|              | Recovery                           |                    |        |          |        |           |                |   |
|              | National Recovery Measures (NOMS)  | Actual % vs Goal % | Actual | Actual % | Goal % | State Avg | Actual vs Goal |   |
| $\checkmark$ | Employed                           |                    | 1,398  | 35%      | 30%    | 28%       | 5%             |   |
|              | Stable Living Situation            | I                  | 3,314  | 82%      | 95%    | 78%       | -13%           |   |
|              | Social Support                     | <b></b> i          | 1,346  | 33%      | 60%    | 66%       | -27%           |   |
|              | Improved/Maintained Function Score | <b>—</b>           | 675    | 18%      | 75%    | 33%       | -57%           | - |
|              | Service Utilization                |                    |        |          |        |           |                |   |
|              |                                    | Actual % vs Goal % | Actual | Actual % | Goal % | State Avg | Actual vs Goal |   |
| $\checkmark$ | Clients Receiving Services         |                    | 2,403  | 93%      | 90%    | 90%       | 3%             |   |
|              | Service Engagement                 |                    |        |          |        |           |                |   |
|              | Outpatient                         | Actual % vs Goal % | Actual | Actual % | Goal % | State Avg | Actual vs Goal |   |
| $\checkmark$ | 2 or more Services within 30 days  |                    | 973    | 86%      | 75%    | 74%       | 11%            |   |
|              |                                    |                    |        |          |        |           |                |   |