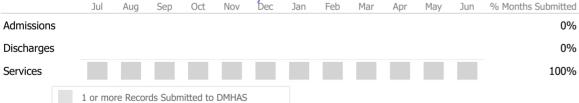

#### Data Submitted to DMHAS by Month

|            | Ju   | l Aug     | Sep      | Oct       | Nov   | Dec | Jan | Feb | Mar | Apr | May | Jun | % Months Submitted |
|------------|------|-----------|----------|-----------|-------|-----|-----|-----|-----|-----|-----|-----|--------------------|
| Admissions |      |           |          |           |       |     |     |     |     |     |     |     | 100%               |
| Discharges |      |           |          |           |       |     |     |     |     |     |     |     | 100%               |
| Services   |      |           |          |           |       |     |     |     |     |     |     |     | 100%               |
|            | 1 or | more Reco | rds Subr | nitted to | DMHAS | ;   |     |     |     |     |     |     |                    |