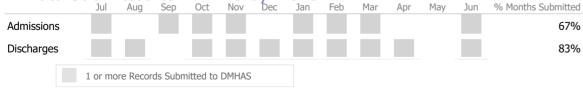

#### Data Submitted to DMHAS by Month

|            | Ju   | l Aug     | Sep      | Oct       | Nov   | Dec | Jan | Feb | Mar | Apr | May | Jun | % Months Submitted |
|------------|------|-----------|----------|-----------|-------|-----|-----|-----|-----|-----|-----|-----|--------------------|
| Admissions |      |           |          |           |       |     |     |     |     |     |     |     | 100%               |
| Discharges |      |           |          |           |       |     |     |     |     |     |     |     | 100%               |
| Services   |      |           |          |           |       |     |     |     |     |     |     |     | 100%               |
|            | 1 or | more Reco | rds Subr | nitted to | DMHAS | ;   |     |     |     |     |     |     |                    |