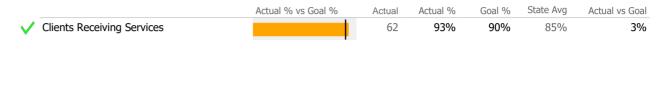

#### **Discharge Outcomes**

|                                     | Actual % vs Goal % | Actual | Actual % | Goal % | State Avg | Actual vs Goal |   |
|-------------------------------------|--------------------|--------|----------|--------|-----------|----------------|---|
| Treatment Completed Successfully    |                    | 186    | 48%      | 50%    | 40%       | -2%            |   |
| -                                   |                    |        |          |        |           |                |   |
| Recovery                            |                    |        |          |        |           |                |   |
| National Recovery Measures (NOMS)   | Actual % vs Goal % | Actual | Actual % | Goal % | State Avg | Actual vs Goal |   |
| Employed                            |                    | 342    | 37%      | 30%    | 28%       | 7%             |   |
| Stable Living Situation             | I                  | 787    | 84%      | 95%    | 78%       | -11%           |   |
| Social Support                      |                    | 366    | 39%      | 60%    | 66%       | -21%           | - |
| Improved/Maintained Function Score  |                    | 421    | 53%      | 75%    | 33%       | -22%           | ▼ |
| Service Utilization                 |                    |        |          |        |           |                |   |
|                                     | Actual % vs Goal % | Actual | Actual % | Goal % | State Avg | Actual vs Goal |   |
| Clients Receiving Services          |                    | 536    | 98%      | 90%    | 90%       | 8%             |   |
| Service Engagement                  |                    |        |          |        |           |                |   |
| Outpatient                          | Actual % vs Goal % | Actual | Actual % | Goal % | State Avg | Actual vs Goal |   |
| ✓ 2 or more Services within 30 days |                    | 326    | 86%      | 75%    | 74%       | 11%            |   |