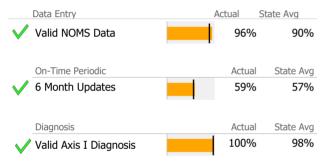

### Data Submission Quality

| Data Entry             | Actual | State Avg |
|------------------------|--------|-----------|
| 🗸 Valid NOMS Data      | 93%    | 93%       |
|                        | •      |           |
| On-Time Periodic       | Actual | State Avg |
| 6 Month Updates        | N/A    | 0%        |
|                        |        |           |
| Diagnosis              | Actual | State Avg |
| Valid Axis I Diagnosis | 100%   | 100%      |