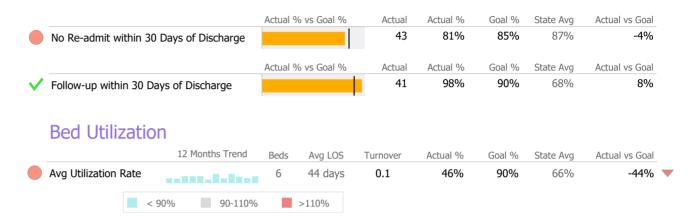

### Discharge Outcomes

|              |                                       | Actual % vs Goal % | Actual | Actual % | Goal % | State Avg | Actual vs Goal |   |
|--------------|---------------------------------------|--------------------|--------|----------|--------|-----------|----------------|---|
| $\checkmark$ | Treatment Completed Successfully      |                    | 73     | 79%      | 50%    | 74%       | 29%            |   |
|              |                                       | Actual % vs Goal % | Actual | Actual % | Goal % | State Avg | Actual vs Goal |   |
|              | Follow-up within 30 Days of Discharge |                    | 60     | 82%      | 90%    | 64%       | -8%            |   |
|              | Recovery                              |                    |        |          |        |           |                |   |
|              | National Recovery Measures (NOMS)     | Actual % vs Goal % | Actual | Actual % | Goal % | State Avg | Actual vs Goal |   |
| $\checkmark$ | Employed                              |                    | 37     | 36%      | 30%    | 33%       | 6%             |   |
| $\checkmark$ | Improved/Maintained Function Score    |                    | 80     | 87%      | 75%    | 68%       | 12%            |   |
|              | Social Support                        |                    | 52     | 50%      | 60%    | 56%       | -10%           |   |
|              | Stable Living Situation               |                    | 85     | 82%      | 95%    | 81%       | -13%           | ▼ |
|              | Service Utilization                   |                    |        |          |        |           |                |   |
|              |                                       | Actual % vs Goal % | Actual | Actual % | Goal % | State Avg | Actual vs Goal |   |
| $\checkmark$ | Clients Receiving Services            |                    | 12     | 100%     | 90%    | 40%       | 10%            |   |