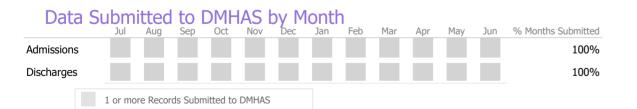

#### Data Submitted to DMHAS by Month

|            | Ju   | l Aug     | Sep      | Oct       | Nov   | Dec | Jan | Feb | Mar | Apr | May | Jun | % Months Submitted |
|------------|------|-----------|----------|-----------|-------|-----|-----|-----|-----|-----|-----|-----|--------------------|
| Admissions |      |           |          |           |       |     |     |     |     |     |     |     | 100%               |
| Discharges |      |           |          |           |       |     |     |     |     |     |     |     | 100%               |
| Services   |      |           |          |           |       |     |     |     |     |     |     |     | 100%               |
|            | 1 or | more Reco | rds Subr | nitted to | DMHAS | ;   |     |     |     |     |     |     |                    |