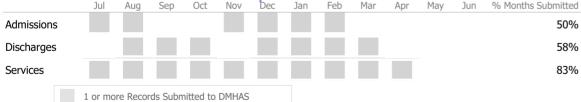

#### Data Submitted to DMHAS by Month

\* State Avg based on 24 Active Assertive Community Treatment Programs