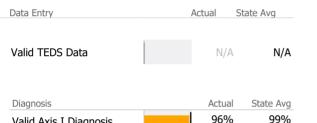

### Data Submission Quality

| Data Entry             | Actual | State Avg |
|------------------------|--------|-----------|
| 🗸 Valid NOMS Data      | 93%    | 93%       |
|                        | •      |           |
| On-Time Periodic       | Actual | State Avg |
| 6 Month Updates        | N/A    | 0%        |
|                        |        |           |
| Diagnosis              | Actual | State Avg |
| Valid Axis I Diagnosis | 100%   | 100%      |