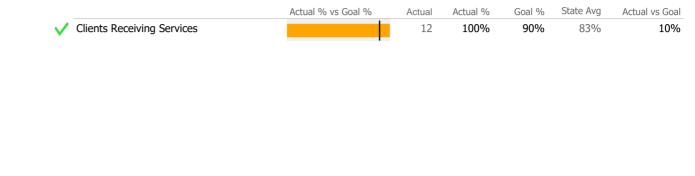

### Discharge Outcomes

|              |                                       | Actual % vs Goal % | Actual | Actual % | Goal % | State Avg | Actual vs Goal |   |
|--------------|---------------------------------------|--------------------|--------|----------|--------|-----------|----------------|---|
| $\checkmark$ | Treatment Completed Successfully      |                    | 73     | 79%      | 50%    | 74%       | 29%            |   |
|              |                                       | Actual % vs Goal % | Actual | Actual % | Goal % | State Avg | Actual vs Goal |   |
|              | Follow-up within 30 Days of Discharge |                    | 60     | 82%      | 90%    | 64%       | -8%            |   |
|              | Recovery                              |                    |        |          |        |           |                |   |
|              | National Recovery Measures (NOMS)     | Actual % vs Goal % | Actual | Actual % | Goal % | State Avg | Actual vs Goal |   |
| $\checkmark$ | Employed                              |                    | 37     | 36%      | 30%    | 33%       | 6%             |   |
| $\checkmark$ | Improved/Maintained Function Score    |                    | 80     | 87%      | 75%    | 68%       | 12%            |   |
|              | Social Support                        |                    | 52     | 50%      | 60%    | 56%       | -10%           |   |
|              | Stable Living Situation               |                    | 85     | 82%      | 95%    | 81%       | -13%           | ▼ |
|              | Service Utilization                   |                    |        |          |        |           |                |   |
|              |                                       | Actual % vs Goal % | Actual | Actual % | Goal % | State Avg | Actual vs Goal |   |
| $\checkmark$ | Clients Receiving Services            |                    | 12     | 100%     | 90%    | 40%       | 10%            |   |