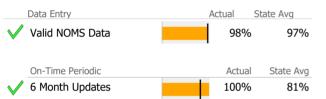

### Data Submission Quality

| Data Entry             | Actual | State Avg |
|------------------------|--------|-----------|
| 🗸 Valid NOMS Data      | 93%    | 93%       |
|                        | •      |           |
| On-Time Periodic       | Actual | State Avg |
| 6 Month Updates        | N/A    | 0%        |
|                        |        |           |
| Diagnosis              | Actual | State Avg |
| Valid Axis I Diagnosis | 100%   | 100%      |