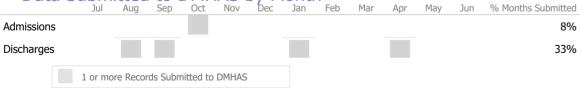

#### Data Submitted to DMHAS by Month

\* State Avg based on 24 Active Assertive Community Treatment Programs

#### Data Submitted to DMHAS by Month

|            | Ju   | l Aug     | Sep      | Oct       | Nov   | Dec | Jan | Feb | Mar | Apr | May | Jun | % Months Submitted |
|------------|------|-----------|----------|-----------|-------|-----|-----|-----|-----|-----|-----|-----|--------------------|
| Admissions |      |           |          |           |       |     |     |     |     |     |     |     | 100%               |
| Discharges |      |           |          |           |       |     |     |     |     |     |     |     | 100%               |
| Services   |      |           |          |           |       |     |     |     |     |     |     |     | 100%               |
|            | 1 or | more Reco | rds Subr | nitted to | DMHAS | ;   |     |     |     |     |     |     |                    |