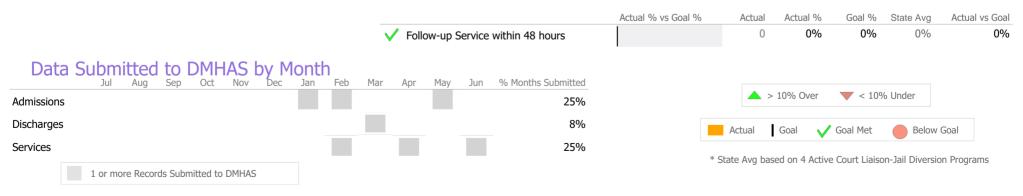

#### Data Submitted to DMHAS by Month

\* State Avg based on 24 Active Assertive Community Treatment Programs

#### Data Submitted to DMHAS by Month

|            | Ju   | l Aug     | Sep      | Oct       | Nov   | Dec | Jan | Feb | Mar | Apr | May | Jun | % Months Submitted |
|------------|------|-----------|----------|-----------|-------|-----|-----|-----|-----|-----|-----|-----|--------------------|
| Admissions |      |           |          |           |       |     |     |     |     |     |     |     | 100%               |
| Discharges |      |           |          |           |       |     |     |     |     |     |     |     | 100%               |
| Services   |      |           |          |           |       |     |     |     |     |     |     |     | 100%               |
|            | 1 or | more Reco | rds Subr | nitted to | DMHAS | ;   |     |     |     |     |     |     |                    |