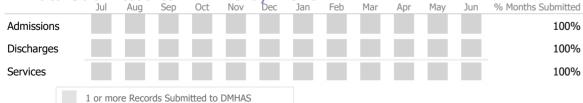

#### Data Submitted to DMHAS by Month

|            | Ju   | l Aug     | Sep      | Oct       | Nov   | Dec | Jan | Feb | Mar | Apr | May | Jun | % Months Submitted |
|------------|------|-----------|----------|-----------|-------|-----|-----|-----|-----|-----|-----|-----|--------------------|
| Admissions |      |           |          |           |       |     |     |     |     |     |     |     | 100%               |
| Discharges |      |           |          |           |       |     |     |     |     |     |     |     | 100%               |
| Services   |      |           |          |           |       |     |     |     |     |     |     |     | 100%               |
|            | 1 or | more Reco | rds Subr | nitted to | DMHAS | ;   |     |     |     |     |     |     |                    |