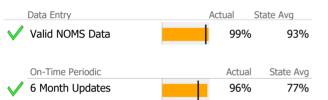

### Data Submission Quality

| Data Entry             | Actual | State Avg |
|------------------------|--------|-----------|
| 🗸 Valid NOMS Data      | 93%    | 93%       |
|                        | •      |           |
| On-Time Periodic       | Actual | State Avg |
| 6 Month Updates        | N/A    | 0%        |
|                        |        |           |
| Diagnosis              | Actual | State Avg |
| Valid Axis I Diagnosis | 100%   | 100%      |