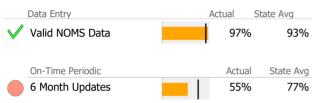

### Data Submission Quality

| Data Entry       | Actual St | tate Avg  |
|------------------|-----------|-----------|
| Valid NOMS Data  | 100%      | 95%       |
|                  |           |           |
| On-Time Periodic | Actual    | State Avg |
| 6 Month Updates  | N/A       | 63%       |