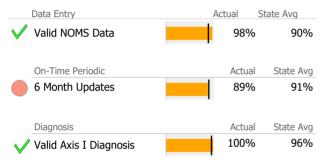

### Data Submission Quality

| Data Entry             | Actual | State Avg |
|------------------------|--------|-----------|
| 🗸 Valid NOMS Data      | 93%    | 93%       |
|                        | •      |           |
| On-Time Periodic       | Actual | State Avg |
| 6 Month Updates        | N/A    | 0%        |
|                        |        |           |
| Diagnosis              | Actual | State Avg |
| Valid Axis I Diagnosis | 100%   | 100%      |