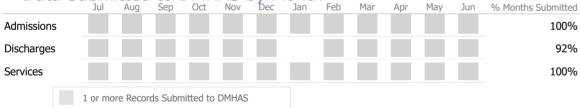

#### Data Submitted to DMHAS by Month

|            | Ju   | l Aug     | Sep      | Oct       | Nov   | Dec | Jan | Feb | Mar | Apr | May | Jun | % Months Submitted |
|------------|------|-----------|----------|-----------|-------|-----|-----|-----|-----|-----|-----|-----|--------------------|
| Admissions |      |           |          |           |       |     |     |     |     |     |     |     | 100%               |
| Discharges |      |           |          |           |       |     |     |     |     |     |     |     | 100%               |
| Services   |      |           |          |           |       |     |     |     |     |     |     |     | 100%               |
|            | 1 or | more Reco | rds Subr | nitted to | DMHAS | ;   |     |     |     |     |     |     |                    |