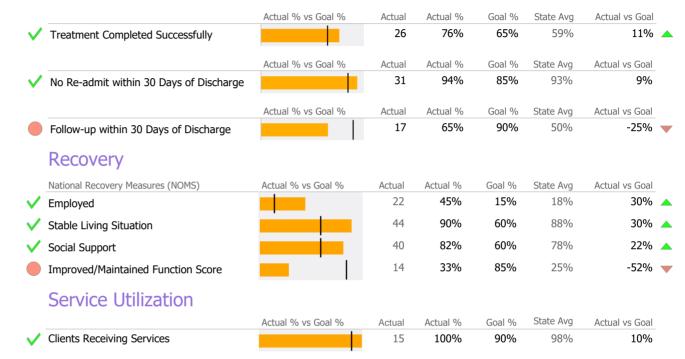

### Discharge Outcomes

|              |                                       | Actual % vs Goal % | Actual | Actual % | Goal % | State Avg | Actual vs Goal |   |
|--------------|---------------------------------------|--------------------|--------|----------|--------|-----------|----------------|---|
| $\checkmark$ | Treatment Completed Successfully      |                    | 73     | 79%      | 50%    | 74%       | 29%            |   |
|              |                                       | Actual % vs Goal % | Actual | Actual % | Goal % | State Avg | Actual vs Goal |   |
|              | Follow-up within 30 Days of Discharge |                    | 60     | 82%      | 90%    | 64%       | -8%            |   |
|              | Recovery                              |                    |        |          |        |           |                |   |
|              | National Recovery Measures (NOMS)     | Actual % vs Goal % | Actual | Actual % | Goal % | State Avg | Actual vs Goal |   |
| $\checkmark$ | Employed                              |                    | 37     | 36%      | 30%    | 33%       | 6%             |   |
| $\checkmark$ | Improved/Maintained Function Score    |                    | 80     | 87%      | 75%    | 68%       | 12%            |   |
|              | Social Support                        |                    | 52     | 50%      | 60%    | 56%       | -10%           |   |
|              | Stable Living Situation               |                    | 85     | 82%      | 95%    | 81%       | -13%           | ▼ |
|              | Service Utilization                   |                    |        |          |        |           |                |   |
|              |                                       | Actual % vs Goal % | Actual | Actual % | Goal % | State Avg | Actual vs Goal |   |
| $\checkmark$ | Clients Receiving Services            |                    | 12     | 100%     | 90%    | 40%       | 10%            |   |