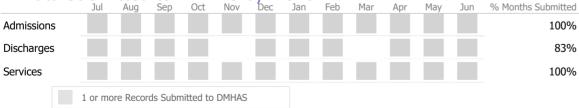

#### Data Submitted to DMHAS by Month

\* State Avg based on 24 Active Assertive Community Treatment Programs

#### Data Submitted to DMHAS by Month

|            | Ju   | l Aug     | Sep      | Oct       | Nov   | Dec | Jan | Feb | Mar | Apr | May | Jun | % Months Submitted |
|------------|------|-----------|----------|-----------|-------|-----|-----|-----|-----|-----|-----|-----|--------------------|
| Admissions |      |           |          |           |       |     |     |     |     |     |     |     | 100%               |
| Discharges |      |           |          |           |       |     |     |     |     |     |     |     | 100%               |
| Services   |      |           |          |           |       |     |     |     |     |     |     |     | 100%               |
|            | 1 or | more Reco | rds Subr | nitted to | DMHAS | ;   |     |     |     |     |     |     |                    |