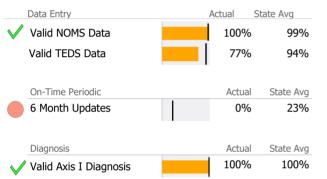

### Data Submission Quality

| Data Entry       | Actual St | tate Avg  |
|------------------|-----------|-----------|
| Valid NOMS Data  | 100%      | 95%       |
|                  |           |           |
| On-Time Periodic | Actual    | State Avg |
| 6 Month Updates  | N/A       | 63%       |