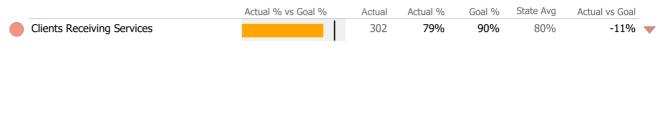

### **Discharge Outcomes**

|                                   | Actual % vs Goal % | Actual | Actual % | Goal % | State Avg | Actual vs Goal |
|-----------------------------------|--------------------|--------|----------|--------|-----------|----------------|
| Treatment Completed Successfully  |                    | 43     | 52%      | 50%    | 65%       | 2%             |
| Recovery                          |                    |        |          |        |           |                |
| National Recovery Measures (NOMS) | Actual % vs Goal % | Actual | Actual % | Goal % | State Avg | Actual vs Goal |
| Employed                          |                    | 20     | 24%      | 20%    | 22%       | 4%             |
| Stable Living Situation           |                    | 40     | 48%      | 80%    | 79%       | -32%           |
| Social Support                    |                    | 21     | 25%      | 60%    | 74%       | -35%           |
| Service Utilization               |                    |        |          |        |           |                |
|                                   | Actual % vs Goal % | Actual | Actual % | Goal % | State Avg | Actual vs Goal |
| Clients Receiving Services        |                    | N/A    | N/A      | 90%    | 89%       | N/A            |