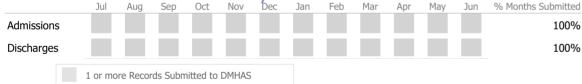

#### Data Submitted to DMHAS by Month

|            | Ju   | l Aug     | Sep      | Oct       | Nov   | Dec | Jan | Feb | Mar | Apr | May | Jun | % Months Submitted |
|------------|------|-----------|----------|-----------|-------|-----|-----|-----|-----|-----|-----|-----|--------------------|
| Admissions |      |           |          |           |       |     |     |     |     |     |     |     | 100%               |
| Discharges |      |           |          |           |       |     |     |     |     |     |     |     | 100%               |
| Services   |      |           |          |           |       |     |     |     |     |     |     |     | 100%               |
|            | 1 or | more Reco | rds Subr | nitted to | DMHAS | ;   |     |     |     |     |     |     |                    |