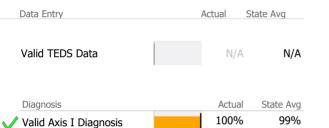

### Data Submission Quality

| Data Entry             | Actual | State Avg |
|------------------------|--------|-----------|
| 🗸 Valid NOMS Data      | 93%    | 93%       |
|                        | •      |           |
| On-Time Periodic       | Actual | State Avg |
| 6 Month Updates        | N/A    | 0%        |
|                        |        |           |
| Diagnosis              | Actual | State Avg |
| Valid Axis I Diagnosis | 100%   | 100%      |