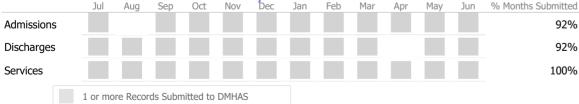

#### Data Submitted to DMHAS by Month

|            | Ju   | l Aug     | Sep      | Oct       | Nov   | Dec | Jan | Feb | Mar | Apr | May | Jun | % Months Submitted |
|------------|------|-----------|----------|-----------|-------|-----|-----|-----|-----|-----|-----|-----|--------------------|
| Admissions |      |           |          |           |       |     |     |     |     |     |     |     | 100%               |
| Discharges |      |           |          |           |       |     |     |     |     |     |     |     | 100%               |
| Services   |      |           |          |           |       |     |     |     |     |     |     |     | 100%               |
|            | 1 or | more Reco | rds Subr | nitted to | DMHAS | ;   |     |     |     |     |     |     |                    |