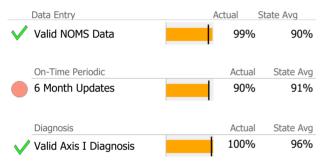

### Data Submission Quality

| Data Entry             | Actual | State Avg |
|------------------------|--------|-----------|
| 🗸 Valid NOMS Data      | 93%    | 93%       |
|                        | •      |           |
| On-Time Periodic       | Actual | State Avg |
| 6 Month Updates        | N/A    | 0%        |
|                        |        |           |
| Diagnosis              | Actual | State Avg |
| Valid Axis I Diagnosis | 100%   | 100%      |