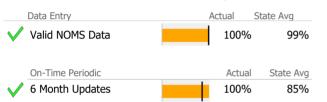

### Data Submission Quality

| Data Entry             | Actual | State Avg |
|------------------------|--------|-----------|
| 🗸 Valid NOMS Data      | 93%    | 93%       |
|                        | •      |           |
| On-Time Periodic       | Actual | State Avg |
| 6 Month Updates        | N/A    | 0%        |
|                        |        |           |
| Diagnosis              | Actual | State Avg |
| Valid Axis I Diagnosis | 100%   | 100%      |