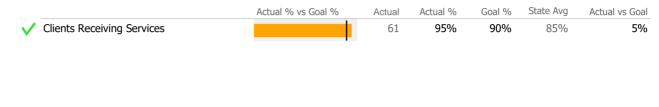

### Discharge Outcomes

|              |                                       | Actual % vs Goal % | Actual | Actual % | Goal % | State Avg | Actual vs Goal |   |
|--------------|---------------------------------------|--------------------|--------|----------|--------|-----------|----------------|---|
| $\checkmark$ | Treatment Completed Successfully      |                    | 73     | 79%      | 50%    | 74%       | 29%            |   |
|              |                                       | Actual % vs Goal % | Actual | Actual % | Goal % | State Avg | Actual vs Goal |   |
|              | Follow-up within 30 Days of Discharge |                    | 60     | 82%      | 90%    | 64%       | -8%            |   |
|              | Recovery                              |                    |        |          |        |           |                |   |
|              | National Recovery Measures (NOMS)     | Actual % vs Goal % | Actual | Actual % | Goal % | State Avg | Actual vs Goal |   |
| $\checkmark$ | Employed                              |                    | 37     | 36%      | 30%    | 33%       | 6%             |   |
| $\checkmark$ | Improved/Maintained Function Score    |                    | 80     | 87%      | 75%    | 68%       | 12%            |   |
|              | Social Support                        |                    | 52     | 50%      | 60%    | 56%       | -10%           |   |
|              | Stable Living Situation               |                    | 85     | 82%      | 95%    | 81%       | -13%           | ▼ |
|              | Service Utilization                   |                    |        |          |        |           |                |   |
|              |                                       | Actual % vs Goal % | Actual | Actual % | Goal % | State Avg | Actual vs Goal |   |
| $\checkmark$ | Clients Receiving Services            |                    | 12     | 100%     | 90%    | 40%       | 10%            |   |