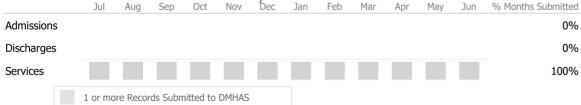

#### Data Submitted to DMHAS by Month

|            | Ju   | l Aug     | Sep      | Oct       | Nov   | Dec | Jan | Feb | Mar | Apr | May | Jun | % Months Submitted |
|------------|------|-----------|----------|-----------|-------|-----|-----|-----|-----|-----|-----|-----|--------------------|
| Admissions |      |           |          |           |       |     |     |     |     |     |     |     | 100%               |
| Discharges |      |           |          |           |       |     |     |     |     |     |     |     | 100%               |
| Services   |      |           |          |           |       |     |     |     |     |     |     |     | 100%               |
|            | 1 or | more Reco | rds Subr | nitted to | DMHAS | ;   |     |     |     |     |     |     |                    |