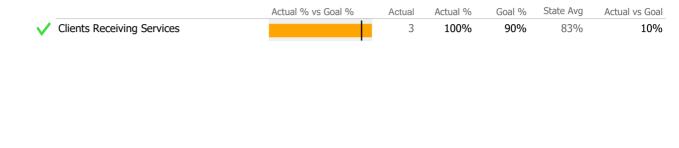

### Discharge Outcomes

|              |                                       | Actual % vs Goal % | Actual | Actual % | Goal % | State Avg | Actual vs Goal |   |
|--------------|---------------------------------------|--------------------|--------|----------|--------|-----------|----------------|---|
| $\checkmark$ | Treatment Completed Successfully      |                    | 73     | 79%      | 50%    | 74%       | 29%            |   |
|              |                                       | Actual % vs Goal % | Actual | Actual % | Goal % | State Avg | Actual vs Goal |   |
|              | Follow-up within 30 Days of Discharge |                    | 60     | 82%      | 90%    | 64%       | -8%            |   |
|              | Recovery                              |                    |        |          |        |           |                |   |
|              | National Recovery Measures (NOMS)     | Actual % vs Goal % | Actual | Actual % | Goal % | State Avg | Actual vs Goal |   |
| $\checkmark$ | Employed                              |                    | 37     | 36%      | 30%    | 33%       | 6%             |   |
| $\checkmark$ | Improved/Maintained Function Score    |                    | 80     | 87%      | 75%    | 68%       | 12%            |   |
|              | Social Support                        |                    | 52     | 50%      | 60%    | 56%       | -10%           |   |
|              | Stable Living Situation               |                    | 85     | 82%      | 95%    | 81%       | -13%           | ▼ |
|              | Service Utilization                   |                    |        |          |        |           |                |   |
|              |                                       | Actual % vs Goal % | Actual | Actual % | Goal % | State Avg | Actual vs Goal |   |
| $\checkmark$ | Clients Receiving Services            |                    | 12     | 100%     | 90%    | 40%       | 10%            |   |