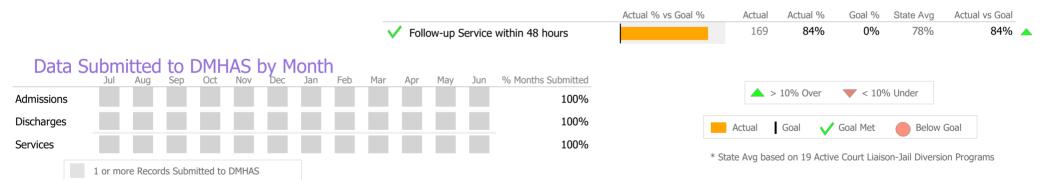

#### Data Submitted to DMHAS by Month

\* State Avg based on 24 Active Assertive Community Treatment Programs

#### Data Submitted to DMHAS by Month

|            | Ju   | l Aug     | Sep      | Oct       | Nov   | Dec | Jan | Feb | Mar | Apr | May | Jun | % Months Submitted |
|------------|------|-----------|----------|-----------|-------|-----|-----|-----|-----|-----|-----|-----|--------------------|
| Admissions |      |           |          |           |       |     |     |     |     |     |     |     | 100%               |
| Discharges |      |           |          |           |       |     |     |     |     |     |     |     | 100%               |
| Services   |      |           |          |           |       |     |     |     |     |     |     |     | 100%               |
|            | 1 or | more Reco | rds Subr | nitted to | DMHAS | ;   |     |     |     |     |     |     |                    |