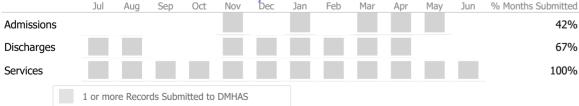

#### Data Submitted to DMHAS by Month

|            | Ju   | l Aug     | Sep      | Oct       | Nov   | Dec | Jan | Feb | Mar | Apr | May | Jun | % Months Submitted |
|------------|------|-----------|----------|-----------|-------|-----|-----|-----|-----|-----|-----|-----|--------------------|
| Admissions |      |           |          |           |       |     |     |     |     |     |     |     | 100%               |
| Discharges |      |           |          |           |       |     |     |     |     |     |     |     | 100%               |
| Services   |      |           |          |           |       |     |     |     |     |     |     |     | 100%               |
|            | 1 or | more Reco | rds Subr | nitted to | DMHAS | ;   |     |     |     |     |     |     |                    |