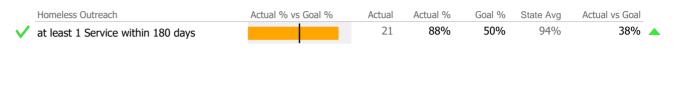

#### Recovery

|              | National Recovery Measures (NOMS) | Actual % vs Goal % | Actual | Actual % | Goal % | State Avg | Actual vs Goal |  |
|--------------|-----------------------------------|--------------------|--------|----------|--------|-----------|----------------|--|
| $\checkmark$ | Stable Living Situation           |                    | 9      | 100%     | 85%    | 94%       | 15%            |  |
|              | Service Utilization               |                    |        |          |        |           |                |  |
|              |                                   | Actual % vs Goal % | Actual | Actual % | Goal % | State Avg | Actual vs Goal |  |
| $\checkmark$ | Clients Receiving Services        |                    | 9      | 100%     | 90%    | 98%       | 10%            |  |