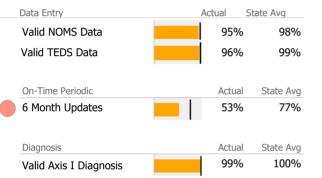

### Data Submission Quality

| Data Entry       | Actual St | tate Avg  |
|------------------|-----------|-----------|
| Valid NOMS Data  | 100%      | 95%       |
|                  |           |           |
| On-Time Periodic | Actual    | State Avg |
| 6 Month Updates  | N/A       | 63%       |