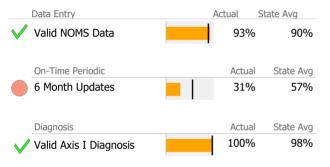

### Data Submission Quality

| Data Entry       | Actual St | tate Avg  |
|------------------|-----------|-----------|
| Valid NOMS Data  | 100%      | 95%       |
|                  |           |           |
| On-Time Periodic | Actual    | State Avg |
| 6 Month Updates  | N/A       | 63%       |