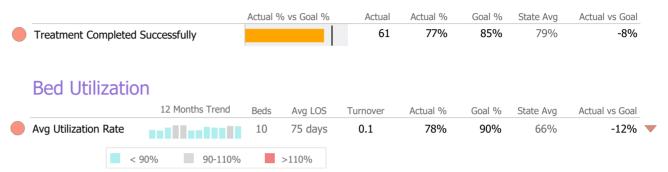

#### **Discharge Outcomes**

|                                   | Actual % vs Goal % | Actual | Actual % | Goal % | State Avg | Actual vs Goal |
|-----------------------------------|--------------------|--------|----------|--------|-----------|----------------|
| Treatment Completed Successfully  | /                  | 704    | 53%      | 50%    | 40%       | 3%             |
| Recovery                          |                    |        |          |        |           |                |
| National Recovery Measures (NOMS) | Actual % vs Goal % | Actual | Actual % | Goal % | State Avg | Actual vs Goal |
| Employed                          |                    | 1,143  | 39%      | 30%    | 28%       | 9%             |
| Stable Living Situation           | · · ·              | 2,577  | 88%      | 95%    | 78%       | -7%            |
| Social Support                    |                    | 1,060  | 36%      | 60%    | 66%       | -24%           |
| Improved/Maintained Function Sco  | ore                | 1,282  | 49%      | 75%    | 33%       | -26%           |
| Service Utilization               |                    |        |          |        |           |                |
|                                   | Actual % vs Goal % | Actual | Actual % | Goal % | State Avg | Actual vs Goal |
| Clients Receiving Services        |                    | 1,601  | 98%      | 90%    | 90%       | 8%             |
| Service Engagemen                 | t                  |        |          |        |           |                |
| Outpatient                        | Actual % vs Goal % | Actual | Actual % | Goal % | State Avg | Actual vs Goal |
| 2 or more Services within 30 days |                    | 1,032  | 90%      | 75%    | 74%       | 15%            |