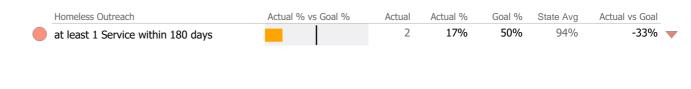

|              | Recovery                          |                    |        |          |        |           |                |
|--------------|-----------------------------------|--------------------|--------|----------|--------|-----------|----------------|
|              | National Recovery Measures (NOMS) | Actual % vs Goal % | Actual | Actual % | Goal % | State Avg | Actual vs Goal |
|              | Stable Living Situation           |                    | 5      | 83%      | 85%    | 86%       | -2%            |
|              | Service Utilization               |                    |        |          |        |           |                |
|              |                                   | Actual % vs Goal % | Actual | Actual % | Goal % | State Avg | Actual vs Goal |
| $\checkmark$ | Clients Receiving Services        |                    | 6      | 100%     | 90%    | 97%       | 10%            |