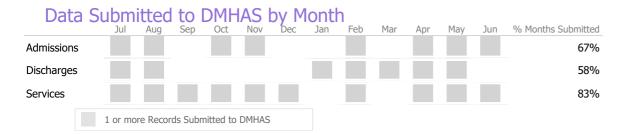

## Data Submitted to DMHAS by Month

\* State Avg based on 118 Active Supportive Housing – Scattered Site Programs

Decovery

### Data Submitted to DMHAS by Month

|            | Jul | Aug | Sep | Oct | Nov | Dec | Jan | Feb | Mar | Apr | May | Jun | % Months Submitted |
|------------|-----|-----|-----|-----|-----|-----|-----|-----|-----|-----|-----|-----|--------------------|
| Admissions |     |     |     |     |     |     |     |     |     |     |     |     | 0%                 |
| Discharges |     |     |     |     |     |     |     |     |     |     |     |     | 0%                 |
| Services   |     |     |     |     |     |     |     |     |     |     |     |     | 0%                 |
|            |     |     |     |     |     |     |     |     |     |     |     |     |                    |

1 or more Records Submitted to DMHAS

Center for Human Development Mental Health - Residential Services - MH Intensive Res. Rehabilitation Connecticut Dept of Mental Health and Addiction Services Program Quality Dashboard