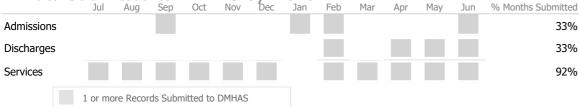

### Data Submitted to DMHAS by Month

|            | Jul | Aug | Sep | Oct | Nov | Dec | Jan | Feb | Mar | Apr | May | Jun | % Months Submitted |
|------------|-----|-----|-----|-----|-----|-----|-----|-----|-----|-----|-----|-----|--------------------|
| Admissions |     |     |     |     |     |     |     |     |     |     |     |     | 0%                 |
| Discharges |     |     |     |     |     |     |     |     |     |     |     |     | 0%                 |
| Services   |     |     |     |     |     |     |     |     |     |     |     |     | 0%                 |
|            |     |     |     |     |     |     |     |     |     |     |     |     |                    |

1 or more Records Submitted to DMHAS

Center for Human Development Mental Health - Residential Services - MH Intensive Res. Rehabilitation Connecticut Dept of Mental Health and Addiction Services Program Quality Dashboard