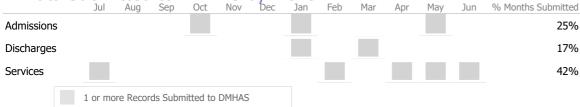

## Data Submitted to DMHAS by Month

\* State Avg based on 118 Active Supportive Housing – Scattered Site Programs

Decovery

### Data Submitted to DMHAS by Month

|            | Jul | Aug | Sep | Oct | Nov | Dec | Jan | Feb | Mar | Apr | May | Jun | % Months Submitted |
|------------|-----|-----|-----|-----|-----|-----|-----|-----|-----|-----|-----|-----|--------------------|
| Admissions |     |     |     |     |     |     |     |     |     |     |     |     | 0%                 |
| Discharges |     |     |     |     |     |     |     |     |     |     |     |     | 0%                 |
| Services   |     |     |     |     |     |     |     |     |     |     |     |     | 0%                 |
|            |     |     |     |     |     |     |     |     |     |     |     |     |                    |

1 or more Records Submitted to DMHAS

Center for Human Development Mental Health - Residential Services - MH Intensive Res. Rehabilitation Connecticut Dept of Mental Health and Addiction Services Program Quality Dashboard