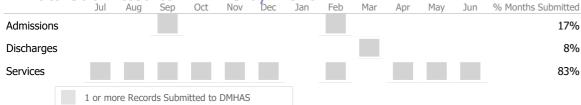

| 75%      | 75%    | 37%       | 0%             |
| Bed Utiliz         | ation<br>12 Months Trend | Beds Avg LOS       | Turnover | Actual % | Goal % | State Avg | Actual vs Goal |
| Avg Utilization Ra | ate                      | 3 1,473 days       | 0.3      | 90%      | 90%    | 92%       | 0%             |
|                    | < 90% 90-110%            | 6 >110%            |          |          |        |           |                |

### Data Submitted to DMHAS by Month





| Measure        | Actual | 1 Yr Ago | Variance % |
|----------------|--------|----------|------------|
| Unique Clients | 4      | 4        | 0%         |
| Admits         | 2      | 1        | 100% 🔺     |
| Discharges     | 1      | 2        | -50% 🔻     |
| Service Hours  | 757    | 745      | 2%         |





| Measure        | Actual | 1 Yr Ago | Variance % |   |
|----------------|--------|----------|------------|---|
| Unique Clients | 14     | 17       | -18%       | ▼ |
| Admits         | 1      | 5        | -80%       | ▼ |
| Discharges     | 6      | 4        | 50%        |   |
| Service Hours  | -      | -        |            |   |





| Measure        | Actual | 1 Yr Ago | Variance % |
|----------------|--------|----------|------------|
| Unique Clients | 8      | 9        | -11%       |
| Admits         | -      | -        |            |
| Discharges     | 1      | 1        | 0%         |
| Service Hours  | -      | -        |            |

|           |     | Jul   | Aug      | Sep     | Oct       | Nov   | Dec | Jan | Feb | Mar | Apr | May | Jun | % Months Submitted |
|---------