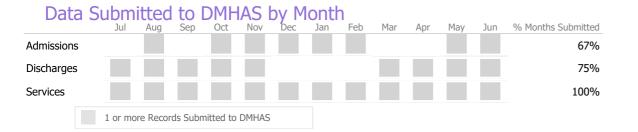

## Data Submitted to DMHAS by Month

|        | > 10% 0 | ver 🔻 < 10° | % Under    |
|--------|---------|-------------|------------|
| Actual | Goal    | V Goal Met  | Below Goal |

\* State Avg based on 118 Active Supportive Housing – Scattered Site Programs