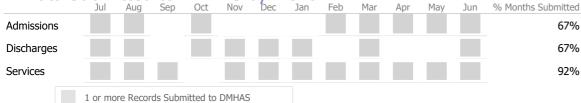

### Data Submitted to DMHAS by Month

|            | Jul | Aug | Sep | Oct | Nov | Dec | Jan | Feb | Mar | Apr | May | Jun | % Months Submitted |
|------------|-----|-----|-----|-----|-----|-----|-----|-----|-----|-----|-----|-----|--------------------|
| Admissions |     |     |     |     |     |     |     |     |     |     |     |     | 0%                 |
| Discharges |     |     |     |     |     |     |     |     |     |     |     |     | 0%                 |
| Services   |     |     |     |     |     |     |     |     |     |     |     |     | 0%                 |
|            |     |     |     |     |     |     |     |     |     |     |     |     |                    |

1 or more Records Submitted to DMHAS

Center for Human Development Mental Health - Residential Services - MH Intensive Res. Rehabilitation Connecticut Dept of Mental Health and Addiction Services Program Quality Dashboard