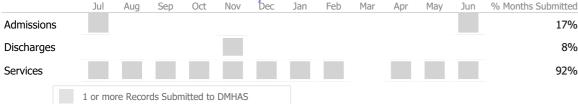

### Data Submitted to DMHAS by Month

|            | Jul | Aug | Sep | Oct | Nov | Dec | Jan | Feb | Mar | Apr | May | Jun | % Months Submitted |
|------------|-----|-----|-----|-----|-----|-----|-----|-----|-----|-----|-----|-----|--------------------|
| Admissions |     |     |     |     |     |     |     |     |     |     |     |     | 0%                 |
| Discharges |     |     |     |     |     |     |     |     |     |     |     |     | 0%                 |
| Services   |     |     |     |     |     |     |     |     |     |     |     |     | 0%                 |
|            |     |     |     |     |     |     |     |     |     |     |     |     |                    |

1 or more Records Submitted to DMHAS

Center for Human Development Mental Health - Residential Services - MH Intensive Res. Rehabilitation Connecticut Dept of Mental Health and Addiction Services Program Quality Dashboard