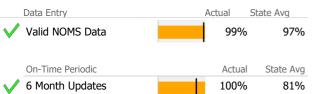

### Data Submission Quality

| Data Entry       | Actual | State Avg |
|------------------|--------|-----------|
| Valid NOMS Data  | 100%   | 97%       |
| On-Time Periodic | Actual | State Avg |
| 6 Month Updates  | N/A    | 81%       |