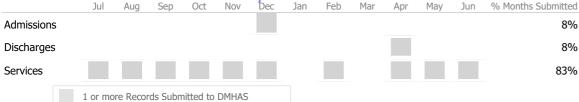

### Data Submitted to DMHAS by Month

|            | Jul | Aug | Sep | Oct | Nov | Dec | Jan | Feb | Mar | Apr | May | Jun | % Months Submitted |
|------------|-----|-----|-----|-----|-----|-----|-----|-----|-----|-----|-----|-----|--------------------|
| Admissions |     |     |     |     |     |     |     |     |     |     |     |     | 0%                 |
| Discharges |     |     |     |     |     |     |     |     |     |     |     |     | 0%                 |
| Services   |     |     |     |     |     |     |     |     |     |     |     |     | 0%                 |
|            |     |     |     |     |     |     |     |     |     |     |     |     |                    |

1 or more Records Submitted to DMHAS

Center for Human Development Mental Health - Residential Services - MH Intensive Res. Rehabilitation Connecticut Dept of Mental Health and Addiction Services Program Quality Dashboard