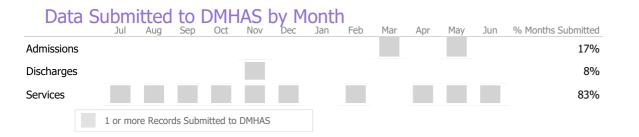

## Data Submitted to DMHAS by Month

\* State Avg based on 118 Active Supportive Housing – Scattered Site Programs

Decovery