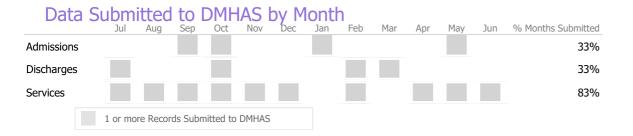

### Data Submitted to DMHAS by Month

|            | Jul | Aug | Sep | Oct | Nov | Dec | Jan | Feb | Mar | Apr | May | Jun | % Months Submitted |
|------------|-----|-----|-----|-----|-----|-----|-----|-----|-----|-----|-----|-----|--------------------|
| Admissions |     |     |     |     |     |     |     |     |     |     |     |     | 0%                 |
| Discharges |     |     |     |     |     |     |     |     |     |     |     |     | 0%                 |
| Services   |     |     |     |     |     |     |     |     |     |     |     |     | 0%                 |
|            |     |     |     |     |     |     |     |     |     |     |     |     |                    |

1 or more Records Submitted to DMHAS

Center for Human Development Mental Health - Residential Services - MH Intensive Res. Rehabilitation Connecticut Dept of Mental Health and Addiction Services Program Quality Dashboard