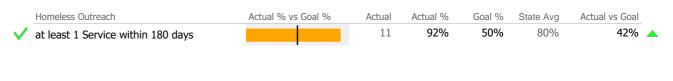

|              | Recovery                          |                    |        |          |        |           |                |
|--------------|-----------------------------------|--------------------|--------|----------|--------|-----------|----------------|
|              | National Recovery Measures (NOMS) | Actual % vs Goal % | Actual | Actual % | Goal % | State Avg | Actual vs Goal |
|              | Stable Living Situation           |                    | 5      | 83%      | 85%    | 86%       | -2%            |
|              | Service Utilization               |                    |        |          |        |           |                |
|              |                                   | Actual % vs Goal % | Actual | Actual % | Goal % | State Avg | Actual vs Goal |
| $\checkmark$ | Clients Receiving Services        |                    | 6      | 100%     | 90%    | 97%       | 10%            |