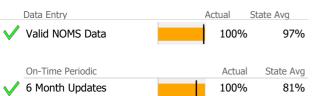

### Data Submission Quality

| Data Entry       | Actual | State Avg |
|------------------|--------|-----------|
| Valid NOMS Data  | 100%   | 97%       |
| On-Time Periodic | Actual | State Avg |
| 6 Month Updates  | N/A    | 81%       |