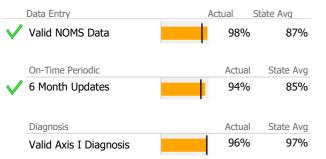

### Data Submission Quality

| Data Entry             | Actual | State Avg |
|------------------------|--------|-----------|
| 🗸 Valid NOMS Data      | 100%   | 98%       |
|                        |        |           |
| On-Time Periodic       | Actua  | State Avg |
| 6 Month Updates        | 67%    | o 77%     |
| -                      |        |           |
| Diagnosis              | Actua  | State Avg |
| Valid Axis I Diagnosis | 100%   | 97%       |