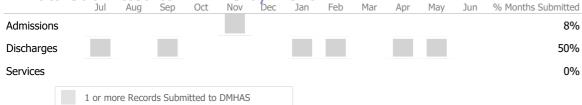

### Data Submitted to DMHAS by Month

|            | Jul | Aug | Sep | Oct | Nov | Dec | Jan | Feb | Mar | Apr | May | Jun | % Months Submitted |
|------------|-----|-----|-----|-----|-----|-----|-----|-----|-----|-----|-----|-----|--------------------|
| Admissions |     |     |     |     |     |     |     |     |     |     |     |     | 0%                 |
| Discharges |     |     |     |     |     |     |     |     |     |     |     |     | 0%                 |
| Services   |     |     |     |     |     |     |     |     |     |     |     |     | 0%                 |
|            |     |     |     |     |     |     |     |     |     |     |     |     |                    |

1 or more Records Submitted to DMHAS

Center for Human Development Mental Health - Residential Services - MH Intensive Res. Rehabilitation Connecticut Dept of Mental Health and Addiction Services Program Quality Dashboard