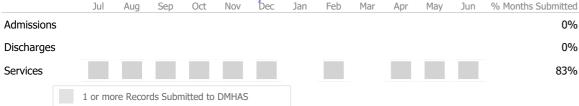

### Data Submitted to DMHAS by Month

|            | Jul | Aug | Sep | Oct | Nov | Dec | Jan | Feb | Mar | Apr | May | Jun | % Months Submitted |
|------------|-----|-----|-----|-----|-----|-----|-----|-----|-----|-----|-----|-----|--------------------|
| Admissions |     |     |     |     |     |     |     |     |     |     |     |     | 0%                 |
| Discharges |     |     |     |     |     |     |     |     |     |     |     |     | 0%                 |
| Services   |     |     |     |     |     |     |     |     |     |     |     |     | 0%                 |
|            |     |     |     |     |     |     |     |     |     |     |     |     |                    |

1 or more Records Submitted to DMHAS

Center for Human Development Mental Health - Residential Services - MH Intensive Res. Rehabilitation Connecticut Dept of Mental Health and Addiction Services Program Quality Dashboard