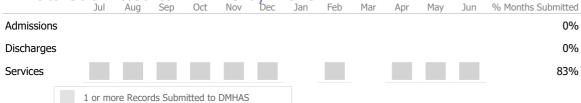

### Data Submitted to DMHAS by Month

|            | Jul | Aug | Sep | Oct | Nov | Dec | Jan | Feb | Mar | Apr | May | Jun | % Months Submitted |
|------------|-----|-----|-----|-----|-----|-----|-----|-----|-----|-----|-----|-----|--------------------|
| Admissions |     |     |     |     |     |     |     |     |     |     |     |     | 0%                 |
| Discharges |     |     |     |     |     |     |     |     |     |     |     |     | 0%                 |
| Services   |     |     |     |     |     |     |     |     |     |     |     |     | 0%                 |
|            |     |     |     |     |     |     |     |     |     |     |     |     |                    |

1 or more Records Submitted to DMHAS

Center for Human Development Mental Health - Residential Services - MH Intensive Res. Rehabilitation Connecticut Dept of Mental Health and Addiction Services Program Quality Dashboard