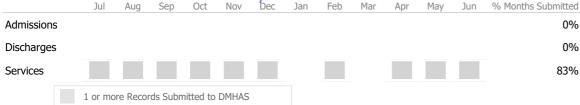

### Data Submitted to DMHAS by Month

|            | Jul | Aug | Sep | Oct | Nov | Dec | Jan | Feb | Mar | Apr | May | Jun | % Months Submitted |
|------------|-----|-----|-----|-----|-----|-----|-----|-----|-----|-----|-----|-----|--------------------|
| Admissions |     |     |     |     |     |     |     |     |     |     |     |     | 0%                 |
| Discharges |     |     |     |     |     |     |     |     |     |     |     |     | 0%                 |
| Services   |     |     |     |     |     |     |     |     |     |     |     |     | 0%                 |
|            |     |     |     |     |     |     |     |     |     |     |     |     |                    |

1 or more Records Submitted to DMHAS

Center for Human Development Mental Health - Residential Services - MH Intensive Res. Rehabilitation Connecticut Dept of Mental Health and Addiction Services Program Quality Dashboard