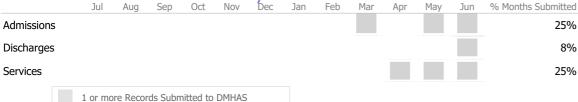

### Data Submitted to DMHAS by Month

|            | Jul | Aug | Sep | Oct | Nov | Dec | Jan | Feb | Mar | Apr | May | Jun | % Months Submitted |
|------------|-----|-----|-----|-----|-----|-----|-----|-----|-----|-----|-----|-----|--------------------|
| Admissions |     |     |     |     |     |     |     |     |     |     |     |     | 0%                 |
| Discharges |     |     |     |     |     |     |     |     |     |     |     |     | 0%                 |
| Services   |     |     |     |     |     |     |     |     |     |     |     |     | 0%                 |
|            |     |     |     |     |     |     |     |     |     |     |     |     |                    |

1 or more Records Submitted to DMHAS

Center for Human Development Mental Health - Residential Services - MH Intensive Res. Rehabilitation Connecticut Dept of Mental Health and Addiction Services Program Quality Dashboard