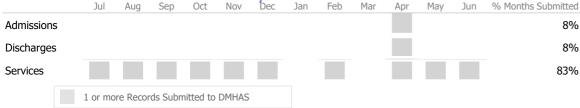

### Data Submitted to DMHAS by Month

|            | Jul | Aug | Sep | Oct | Nov | Dec | Jan | Feb | Mar | Apr | May | Jun | % Months Submitted |
|------------|-----|-----|-----|-----|-----|-----|-----|-----|-----|-----|-----|-----|--------------------|
| Admissions |     |     |     |     |     |     |     |     |     |     |     |     | 0%                 |
| Discharges |     |     |     |     |     |     |     |     |     |     |     |     | 0%                 |
| Services   |     |     |     |     |     |     |     |     |     |     |     |     | 0%                 |
|            |     |     |     |     |     |     |     |     |     |     |     |     |                    |

1 or more Records Submitted to DMHAS

Center for Human Development Mental Health - Residential Services - MH Intensive Res. Rehabilitation Connecticut Dept of Mental Health and Addiction Services Program Quality Dashboard