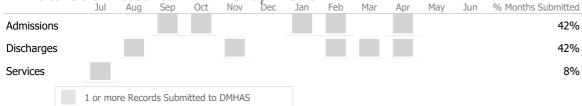

## Data Submitted to DMHAS by Month

\* State Avg based on 118 Active Supportive Housing – Scattered Site Programs

Decovery