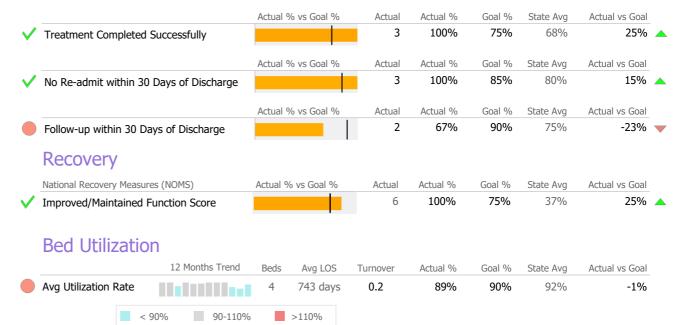

### **Discharge Outcomes**

|                                                           | Actual % vs Goal % | Actual   | Actual % | Goal % | State Avg | Actual vs Goal |
|-----------------------------------------------------------|--------------------|----------|----------|--------|-----------|----------------|
| Treatment Completed Successfully                          |                    | 3        | 75%      | 75%    | 68%       | 0%             |
|                                                           | Actual % vs Goal % | Actual   | Actual % | Goal % | State Avg | Actual vs Goa  |
| No Re-admit within 30 Days of Discharge                   |                    | 3        | 75%      | 85%    | 80%       | -10%           |
|                                                           | Actual % vs Goal % | Actual   | Actual % | Goal % | State Avg | Actual vs Goa  |
| <ul> <li>Follow-up within 30 Days of Discharge</li> </ul> |                    | 3        | 100%     | 90%    | 75%       | 10%            |
| Recovery                                                  |                    |          |          |        |           |                |
| National Recovery Measures (NOMS)                         | Actual % vs Goal % | Actual   | Actual % | Goal % | State Avg | Actual vs Goa  |
| Improved/Maintained Function Score                        |                    | 8        | 80%      | 75%    | 37%       | 5%             |
| Bed Utilization                                           |                    |          |          |        |           |                |
| 12 Months Trend                                           | Beds Avg LOS       | Turnover | Actual % | Goal % | State Avg | Actual vs Goa  |
| Avg Utilization Rate                                      | 8 1,538 days       | 0.2      | 94%      | 90%    | 92%       | 4%             |
| < 90% 90-110%                                             | 6 >110%            |          |          |        |           |                |

### **Discharge Outcomes**

|                                                           | Actual of           | % vs Goal % | Actual   | Actual % | Goal % | State Avg | Actual vs Goa  |
|-----------------------------------------------------------|---------------------|-------------|----------|----------|--------|-----------|----------------|
| Treatment Completed Successfully                          |                     |             | 1        | 100%     | 75%    | 68%       | 25%            |
|                                                           | Actual <sup>o</sup> | % vs Goal % | Actual   | Actual % | Goal % | State Avg | Actual vs Goal |
| ✓ No Re-admit within 30 Days of Discharge                 |                     |             | 1        | 100%     | 85%    | 80%       | 15%            |
|                                                           | Actual of           | % vs Goal % | Actual   | Actual % | Goal % | State Avg | Actual vs Goa  |
| <ul> <li>Follow-up within 30 Days of Discharge</li> </ul> |                     |             | 1        | 100%     | 90%    | 75%       | 10%            |
| Recovery                                                  |                     |             |          |          |        |           |                |
| National Recovery Measures (NOMS)                         | Actual %            | % vs Goal % | Actual   | Actual % | Goal % | State Avg | Actual vs Goa  |
| Improved/Maintained Function Score                        |                     |             | 5        | 100%     | 75%    | 37%       | 25%            |
| Bed Utilization                                           |                     |             |          |          |        |           |                |
| 12 Months Trend                                           | Beds                | Avg LOS     | Turnover | Actual % | Goal % | State Avg | Actual vs Goa  |
| Avg Utilization Rate                                      | 5                   | 2,046 days  | 0.2      | 100%     | 90%    | 92%       | 10%            |
| < 90% 90-110%                                             | 6                   | >110%       |          |          |        |           |                |