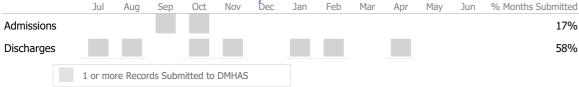

|       |     |     |     |     |     |     |     | 0%                 |
| Discharge | S   |       |          |         |           |       |     |     |     |     |     |     |     | 8%                 |
| Services  |     |       |          |         |           |       |     |     |     |     |     |     |     | 0%                 |
|           | 1 0 | or mo | re Recor | ds Subn | nitted to | DMHAS |     |     |     |     |     |     |     |                    |



| Measure        | Actual | 1 Yr Ago | Variance % |   |
|----------------|--------|----------|------------|---|
| Unique Clients | 19     | 26       | -27%       | ▼ |
| Admits         | 2      | 10       | -80%       | ▼ |
| Discharges     | 12     | 9        | 33%        |   |

# Data Submitted to DMHAS by Month



|        | > 10% 0 | ver 🔻 < 10 | % Under |        |
|--------|---------|------------|---------|--------|
| Actual | Goal    | 🗸 Goal Met | Belo    | w Goal |

\* State Avg based on 5 Active Fiduciary Programs