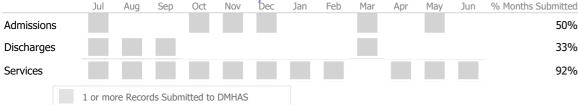

| 18     | 82%      | 85%    | 95%       | -3%            |   |
| $\checkmark$ | Improved/Maintained Function Score |                    | 19     | 95%      | 95%    | 39%       | 0%             |   |
|              | Employed                           | <b>—</b>           | 3      | 14%      | 25%    | 15%       | -11%           | - |
|              | Service Utilization                |                    |        |          |        |           |                |   |
|              |                                    | Actual % vs Goal % | Actual | Actual % | Goal % | State Avg | Actual vs Goal |   |
| $\checkmark$ | Clients Receiving Services         |                    | 18     | 100%     | 90%    | 99%       | 10%            |   |

### Data Submitted to DMHAS by Month





\* State Avg based on 25 Active Residential Support Programs

### **Program Activity**

| Measure        | Actual | 1 Yr Ago | Variance % |
|----------------|--------|----------|------------|
| Unique Clients | 34     | 39       | -13% 🔻     |
| Admits         | 6      | 6        | 0%         |
| Discharges     | 6      | 11       | -45% 🔻     |
| Service Hours  | 11,147 | 10,209   | 9%         |

### Data Submission Quality

| Data Entry             | Actual | State Avg        |
|------------------------|--------|------------------|
| Valid NOMS Data        | 99%    | 99%              |
| On-Time Periodic       | Actual | State Ava        |
|                        | 100%   | State Avg<br>97% |
| V 6 Month Updates      | 100%   | 97%              |
|                        |        |