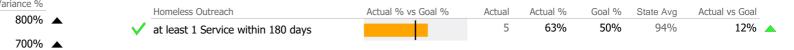

| Goal % | State Avg | Actual vs Goal |  |
| $\checkmark$ | Clients Receiving Services        |                    | 4      | 100%     | 90%    | 97%       | 10%            |  |

### Data Submission Quality





|      | <b>^</b> > 2 | 10% Over | <b>V</b> < 10% | Under |        |
|------|--------------|----------|----------------|-------|--------|
| Actu | Jal          | Goal 🗸   | Goal Met       | Belo  | w Goal |

\* State Avg based on 118 Active Supportive Housing – Scattered Site Programs

| Measure        | Actual | 1 Yr Ago | Variance % |  |
|----------------|--------|----------|------------|--|
| Unique Clients | 9      | 1        | 800%       |  |
| Admits         | 8      | 1        | 700%       |  |
| Discharges     | 5      | -        |            |  |

### Service Engagement



#### Data Submitted to DMHAS by Month



|        | > 10% 0 | ver 🔻 < 1  | 0% Under |        |
|--------|---------|------------|----------|--------|
| Actual | Goal    | 🗸 Goal Met | Belo     | w Goal |

\* State Avg based on 48 Active Outreach & Engagement Programs

| Measure        | Actual | 1 Yr Ago | Variance % |
|----------------|--------|----------|------------|
| Unique Clients | 40     | 46       | -13% 🔻     |
| Admits         | 12     | 28       | -57% 🔻     |
| Discharges     | 34     | 18       | 89% 🔺      |
| Service Hours  | 67     | 94       | -29% 🔻     |

### Service Engagement



## Data Submitted to DMHAS by Month





\* State Avg based on 25 Active Outreach & Engagement Programs

Mental Health - Case Management - Standard Case Management

Reporting Period: July 202