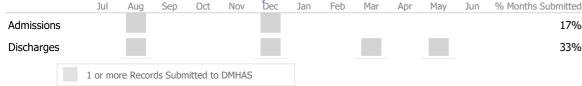

ual % | Goal % | State Avg | Actual vs Goa  |
| Improved/Maintained Function Score                        |                    | 8        | 80%      | 75%    | 37%       | 5%             |
| Bed Utilization                                           |                    |          |          |        |           |                |
| 12 Months Trend                                           | Beds Avg LOS       | Turnover | Actual % | Goal % | State Avg | Actual vs Goa  |
| Avg Utilization Rate                                      | 8 1,538 days       | 0.2      | 94%      | 90%    | 92%       | 4%             |
| < 90% 90-110%                                             | 6 >110%            |          |          |        |           |                |

### Data Submitted to DMHAS by Month





### **Program Activity**

| Measure        | Actual | 1 Yr Ago | Variance % |  |
|----------------|--------|----------|------------|--|
| Unique Clients | 6      | 6        | 0%         |  |
| Admits         | 1      | 2        | -50% 🔻     |  |
| Discharges     | 1      | 1        | 0%         |  |
| Service Hours  | 16     | 17       | -7%        |  |
| Bed Days       | 1,824  | 1,456    | 25% 🔺      |  |

### Data Submission Quality

| Data Entry             | Actual | State Avg       |
|------------------------|--------|-----------------|
| Valid NOMS Data        | 100    | 98%             |
| On-Time Periodic       | Ac     | ctual State Avg |
| 6 Month Updates        | 100    | 0% 77%          |
| Diagnosis              | Ac     | ctual State Avg |
| Valid Axis I Diagnosis | 100