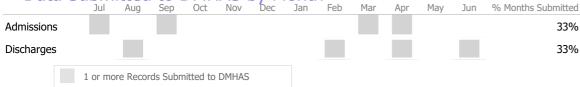

### Data Submitted to DMHAS by Month

|            | Jul | Aug | Sep | Oct | Nov | Dec | Jan | Feb | Mar | Apr | May | Jun | % Months Submitted |
|------------|-----|-----|-----|-----|-----|-----|-----|-----|-----|-----|-----|-----|--------------------|
| Admissions |     |     |     |     |     |     |     |     |     |     |     |     | 0%                 |
| Discharges |     |     |     |     |     |     |     |     |     |     |     |     | 0%                 |
| Services   |     |     |     |     |     |     |     |     |     |     |     |     | 0%                 |
|            |     |     |     |     |     |     |     |     |     |     |     |     |                    |