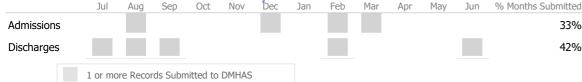

### Data Submitted to DMHAS by Month

|            | Jul | Aug | Sep | Oct | Nov | Dec | Jan | Feb | Mar | Apr | May | Jun | % Months Submitted |
|------------|-----|-----|-----|-----|-----|-----|-----|-----|-----|-----|-----|-----|--------------------|
| Admissions |     |     |     |     |     |     |     |     |     |     |     |     | 0%                 |
| Discharges |     |     |     |     |     |     |     |     |     |     |     |     | 0%                 |
| Services   |     |     |     |     |     |     |     |     |     |     |     |     | 0%                 |
|            |     |     |     |     |     |     |     |     |     |     |     |     |                    |