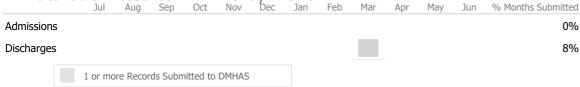

| Actual % | vs Goal %   | Actual   | Actual % | Goal % | State Avg | Actual vs Goal |
| / Improved/Maintaine  | ed Function Score    |          |             | 6        | 100%     | 75%    | 37%       | 25%            |
| Bed Utilizat          | ion                  |          |             |          |          |        |           |                |
|                       | 12 Months Trend      | Beds     | Avg LOS     | Turnover | Actual % | Goal % | State Avg | Actual vs Goal |
| Avg Utilization Rate  |                      | 5        | 2,095 days  | 0.2      | 113%     | 90%    | 92%       | 23%            |
|                       | < 90% 90-110%        | ,<br>0   | >110%       |          |          |        |           |                |

### Data Submitted to DMHAS by Month





### **Program Activity**

| Measure        | Actual | 1 Yr Ago | Variance % |  |
|----------------|--------|----------|------------|--|
| Unique Clients | 7      | 5        | 40%        |  |
| Admits         | 4      | 1        | 300%       |  |
| Discharges     | 3      | 2        | 50%        |  |
| Bed Days       | 1,301  | 1,424    | -9%        |  |

### Data Submission Quality

| Data Entry             | Actual S | State Avg |
|------------------------|----------|-----------|
| Valid NOMS Data        | 100%     | 98%       |
|                        |          |           |
| On-Time Periodic       | Actual   | State Avg |
| ✓ 6 Month Updates      | 100%     | 77%       |
| •                      |          |           |
| Diagnosis              | Actual   | State Avg |
| Valid Ax