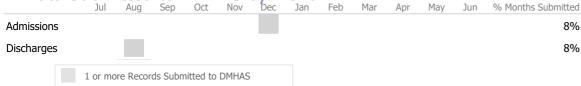

### Data Submitted to DMHAS by Month

|            | Jul | Aug | Sep | Oct | Nov | Dec | Jan | Feb | Mar | Apr | May | Jun | % Months Submitted |
|------------|-----|-----|-----|-----|-----|-----|-----|-----|-----|-----|-----|-----|--------------------|
| Admissions |     |     |     |     |     |     |     |     |     |     |     |     | 0%                 |
| Discharges |     |     |     |     |     |     |     |     |     |     |     |     | 0%                 |
| Services   |     |     |     |     |     |     |     |     |     |     |     |     | 0%                 |
|            |     |     |     |     |     |     |     |     |     |     |     |     |                    |

1 or more Records Submitted to DMHAS

Center for Human Development Mental Health - Residential Services - MH Intensive Res. Rehabilitation Connecticut Dept of Mental Health and Addiction Services Program Quality Dashboard