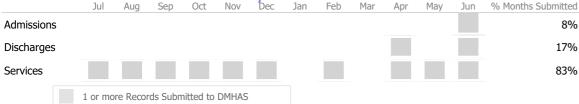

## Data Submitted to DMHAS by Month

|        | > 10% 0 | ver 🔻 < 10° | % Under    |
|--------|---------|-------------|------------|
| Actual | Goal    | V Goal Met  | Below Goal |

\* State Avg based on 118 Active Supportive Housing – Scattered Site Programs