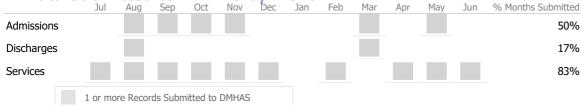

### Data Submitted to DMHAS by Month

|            | Jul | Aug | Sep | Oct | Nov | Dec | Jan | Feb | Mar | Apr | May | Jun | % Months Submitted |
|------------|-----|-----|-----|-----|-----|-----|-----|-----|-----|-----|-----|-----|--------------------|
| Admissions |     |     |     |     |     |     |     |     |     |     |     |     | 0%                 |
| Discharges |     |     |     |     |     |     |     |     |     |     |     |     | 0%                 |
| Services   |     |     |     |     |     |     |     |     |     |     |     |     | 0%                 |
|            |     |     |     |     |     |     |     |     |     |     |     |     |                    |

1 or more Records Submitted to DMHAS

Center for Human Development Mental Health - Residential Services - MH Intensive Res. Rehabilitation Connecticut Dept of Mental Health and Addiction Services Program Quality Dashboard