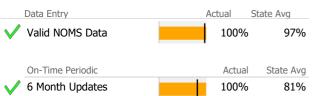

### Data Submission Quality

| Data Entry       | Actual | State Avg |
|------------------|--------|-----------|
| Valid NOMS Data  | 100%   | 97%       |
| On-Time Periodic | Actual | State Avg |
| 6 Month Updates  | N/A    | 81%       |