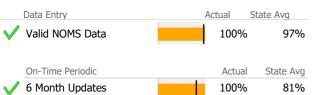

### Data Submission Quality

| Data Entry       | Actual | State Avg |
|------------------|--------|-----------|
| Valid NOMS Data  | 100%   | 97%       |
| On-Time Periodic | Actual | State Avg |
| 6 Month Updates  | N/A    | 81%       |