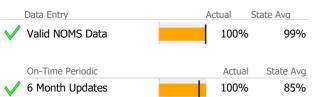

### Data Submission Quality

| Data Entry       | Actual | State Avg |
|------------------|--------|-----------|
| Valid NOMS Data  | 100%   | 97%       |
| On-Time Periodic | Actual | State Avg |
| 6 Month Updates  | N/A    | 81%       |