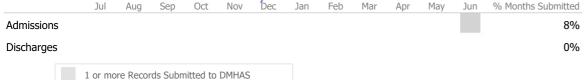

| 75%       | N/A            |   |
| Recovery                                |          |             |          |          |        |           |                |   |
| National Recovery Measures (NOMS)       | Actual % | % vs Goal % | Actual   | Actual % | Goal % | State Avg | Actual vs Goal |   |
| Improved/Maintained Function Score      |          |             | N/A      | N/A      | 75%    | 37%       | -75%           | ▼ |
| Bed Utilization                         | nd Beds  | Avg LOS     | Turnover | Actual % | Goal % | State Avg | Actual vs Goal |   |
| Avg Utilization Rate                    | 7        | 17 days     | 3.5      | 6%       | 90%    | 92%       | -84%           |   |

| < 90% | 90-110% | >110% |
|-------|---------|-------|

### Data Submitted to DMHAS by Month





### **Program Activity**

| Measure        | Actual | 1 Yr Ago | Variance % |
|----------------|--------|----------|------------|
| Unique Clients | 6      | 6        | 0%         |
| Admits         | -      | 1        | -100% 🔻    |
| Discharges     | 1      | -        |            |
| Bed Days       | 2,070  | 2,029    | 2%         |

## Data Submission Quality

| Data Entry             | Actual | State Avg |
|------------------------|--------|-----------|
| Valid NOMS Data        | 100%   | 98%       |
|                        |        |           |
| On-Time Periodic       | Actual | State Avg |
| V 6 Month Updates      | 100%   | 77%       |
|                        |        |           |
| Diagnosis              | Actual | State Avg |
| Valid Axis I Diagnosis | 100%   | 97%