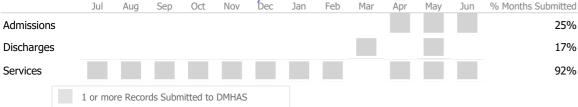

| 17     | 85%      | 85%    | 95%       | 0%             |  |
|              | Improved/Maintained Function Score |                    | 15     | 94%      | 95%    | 39%       | -1%            |  |
|              | Employed                           |                    | 1      | 5%       | 25%    | 15%       | -20%           |  |
|              | Service Utilization                |                    |        |          |        |           |                |  |
|              |                                    | Actual % vs Goal % | Actual | Actual % | Goal % | State Avg | Actual vs Goal |  |
| $\checkmark$ | Clients Receiving Services         |                    | 17     | 100%     | 90%    | 99%       | 10%            |  |

### Data Submitted to DMHAS by Month





\* State Avg based on 25 Active Residential Support Programs

#### Samuels Court 523560

Center for Human Development Mental Health - Case Management - Supportive Housing – Development Connecticut Dept of Mental Health and Addiction Services

#### Program Quality Dashboard

Reporting Period: July 2022 - June 2023 (Data as of Sep 25, 2023)

### **Program Activity**

| Measure        | Actual | 1 Yr Ago | Variance % |   |
|----------------|--------|----------|------------|---|
| Unique Clients | 11     | 12       | -8%        |   |
| Admits         | -      | 1        | -100%      | • |
| Discharges     | -      | 1        | -100%      | ▼ |
| Service Hours  | 1,144  | 940      | 22%        |   |

### Data Submission Quality



#### Recovery

| /                                 |