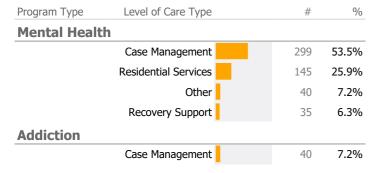

### Clients by Level of Care

| Consumer Sau                | Staction Survey      | (Dased OII 203 | 71122 Sulve | 293)      |
|-----------------------------|----------------------|----------------|-------------|-----------|
| Question Domain             | Satisfied % vs Goal% | Satisfied %    | Goal %      | State Avg |
| ✓ Respect                   |                      | 95%            | 80%         | 91%       |
| ✓ General Satisfaction      |                      | 95%            | 80%         | 92%       |
| Quality and Appropriateness |                      | 95%            | 80%         | 93%       |
| V Overall                   |                      | 94%            | 80%         | 91%       |
| ✓ Access                    |                      | 94%            | 80%         | 88%       |
| Participation in Treatment  |                      | 94%            | 80%         | 92%       |
| V Outcome                   |                      | 86%            | 80%         | 83%       |
| Recovery                    |                      | 83%            | 80%         | 79%       |
|                             |                      |                |             |           |
| Satisfied % Goal %          | 0-80% 80-1           | 00% 🗸 Goal     | Met 🛛 🛑 Ur  | nder Goal |