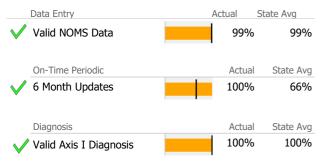

### Data Submission Quality

| Data Entry             | Actual | State Avg |
|------------------------|--------|-----------|
| 🗸 Valid NOMS Data      | 100%   | 98%       |
|                        |        |           |
| On-Time Periodic       | Actua  | State Avg |
| 6 Month Updates        | 67%    | o 77%     |
| -                      |        |           |
| Diagnosis              | Actua  | State Avg |
| Valid Axis I Diagnosis | 100%   | 97%       |