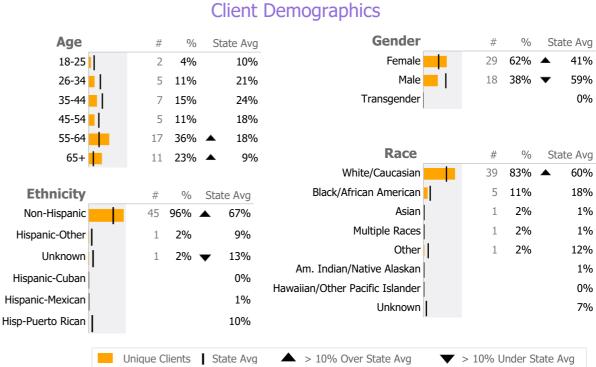

## Service Utilization

<sup>\*</sup> State Avg based on 34 Active Social Rehabilitation Programs