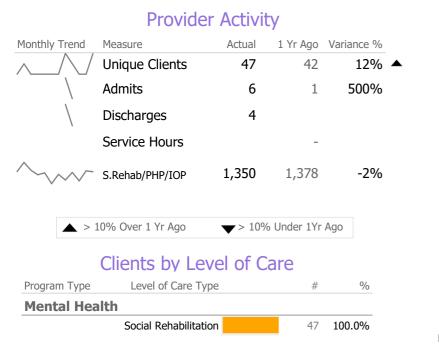

## **Program Activity**

| Measure                      | Actual | 1 Yr Ago | Variance % |   |
|------------------------------|--------|----------|------------|---|
| Unique Clients               | 47     | 42       | 12%        | • |
| Admits                       | 6      | 1        | 500%       | • |
| Discharges                   | 4      | -        |            |   |
| Service Hours                | -      | -        |            |   |
| Social Rehab/PHP/IOP<br>Days | 1,350  | 1,378    | -2%        |   |