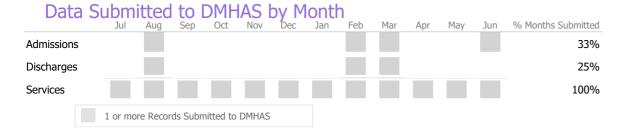

**Arts for Mental Health**

Artreach Inc.

Mental Health - Social Rehabilitation - Social Rehabilitation

Connecticut Dept of Mental Health and Addiction Services Program Quality Dashboard

Reporting Period: July 2022 - June 2023 (Data as of Sep 25, 2023)

## **Program Activity**

| Measure                      | Actual | 1 Yr Ago | Variance % |   |
|------------------------------|--------|----------|------------|---|
| Unique Clients               | 47     | 42       | 12%        | • |
| Admits                       | 6      | 1        | 500%       | • |
| Discharges                   | 4      | -        |            |   |
| Service Hours                | -      | -        |            |   |
| Social Rehab/PHP/IOP<br>Days | 1,350  | 1,378    | -2%        |   |

## Service Utilization







<sup>\*</sup> State Avg based on 34 Active Social Rehabilitation Programs